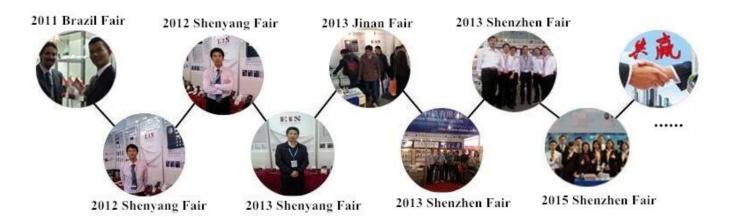

icture

SMQT



● Installations SMQT



• Features SMQT

The price is cheaper, no computer knowledge decorators can be installed. Large wiring space, Phillips or slotted screwdriver to install.

High-end frame, flame, compressive strength, durable, safer and more reliable installation. User-friendly design, the details determine safety; large buttons, use handy.

## Packing list SMOT

| Packaging list         |                             |  |
|------------------------|-----------------------------|--|
| Product Name           | Plastic Door Release Button |  |
| Qty                    | 100 / box                   |  |
| Packing Specifications | 50L * 33W * 31H (cm)        |  |
| Packing weight         | 7.52Kg                      |  |







• Office SMQT













Exhibitions
SMQT