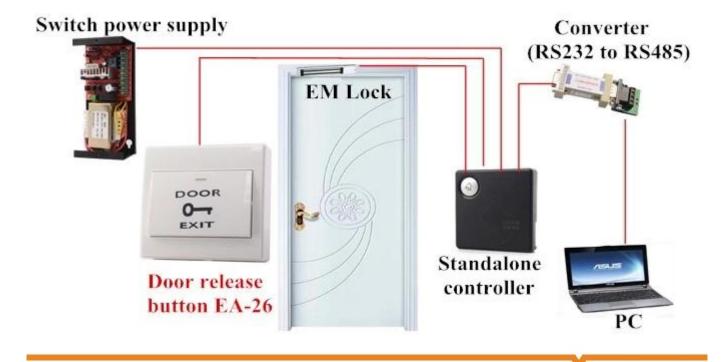

|  |
| Electrical Performance | Current maximum durability 3A36VDC                    |  |
| Durability test        | Hundred thousand times aging tested                   |  |
| For Type               | Applicable hollow frames and submerged electrical box |  |
| Panel Processing       | Fireproof material naked surface treatment            |  |

Introduction
SMQT

It can be any combination of various shades of environment, highlighting the elegance; to create a modern, sleek, minimalist atmosphere.

User-friendly design, the details determine safety; large buttons, use handy.

High-end frame, flame, compressive strength, durable, safer and more reliable installation. Large wiring space, Phillips or slotted screwdriver to install.

## Dimesion Picture

SMQT



● Installations SMQT



• Features SMQT

The price is cheaper, no computer knowledge decorators can be installed. Large wiring space, Phillips or slotted screwdriver to install.

High-end frame, flame, compressive strength, durable, safer and more reliable installation. User-friendly design, the details determine safety; large buttons, use handy.

## Packing list SMOT

| Packaging list         |                             |  |
|------------------------|-----------------------------|--|
| Product Name           | Plastic Door Release Button |  |
| Qty                    | 100 / box                   |  |
| Packing Specifications | 50L * 33W * 31H (cm)        |  |
| Packing weight         | 7.52Kg                      |  |







• Office SMQT













Exhibitions
SMQT