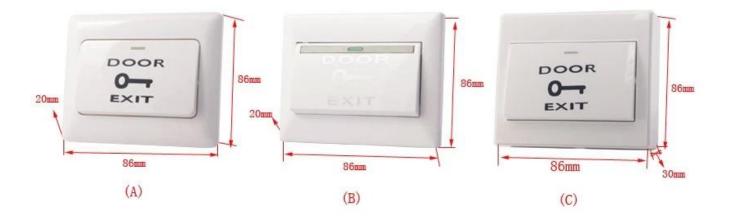

■ Parameter SMQT

| Spcification           |                                                       |  |
|------------------------|-------------------------------------------------------|--|
| Product name           | Plastic Door Release button                           |  |
| Model                  | EA-26A/B/C                                            |  |
| Dimensions A           | 86 * 86 * 20 (mm)                                     |  |
| Dimensions B           | 86 * 86 * 20 (mm)                                     |  |
| Dimensions C           | 86 * 86 * 30 (mm)                                     |  |
| Standard Structure     | Fireproof materials mixed resin                       |  |
| Electrical Performance | Current maximum durability 3A36VDC                    |  |
| Durability test        | Hundred thousand times aging tested                   |  |
| For Type               | Applicable hollow frames and submerged electrical box |  |
| Panel Processing       | Fireproof material naked surface treatment            |  |

## Dimesion Picture

SMQT

● Installations SMQT

• Features SMQT

The price is cheaper, no computer knowledge decorators can be installed. Large wiring space, Phillips or slotted screwdriver to install.

High-end frame, flame, compressive strength, durable, safer and more reliable installation. User-friendly design, the details determine safety; large buttons, use handy.