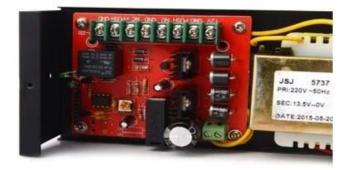

## Introduction

Selection of rectifier 6A10 (6A) rectifier, common market power, mostly use 5404 (3A) rectifier, rectifier strong load capacity, and little heat and stable performance.
Use BU406 transistor regulator, the common market compared to 7812 (or dual 7812) triode regulator to stabilize and BU406 theoretical maximum output current of 7A, 7812 only the theoretical maximum output current of 1.5A.

3.Fiberglass circuit board material using double-sided, common market power and most are single use cardboard panels, glass fiber board from going much stronger than cardboard texture, combined with a double panel, after such elements tin Weld, poor contact and so greatly reduced, and the internal circuit easily damaged.