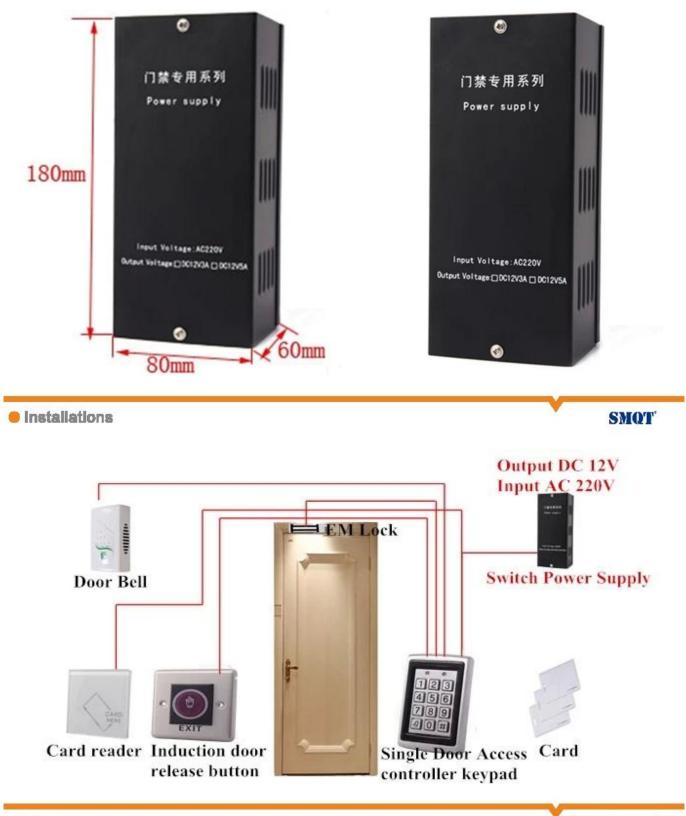

## Parameter

| Specification      |                                                                        |  |
|--------------------|------------------------------------------------------------------------|--|
| Product name       | Access Control Switch Power Supply                                     |  |
| Model number       | EA-37A                                                                 |  |
| Dimensions         | 180L * 80W * 60H (mm)                                                  |  |
| The output voltage | DC12V                                                                  |  |
| Output current     | 3A                                                                     |  |
| Output contact     | 12V / GND / PUSH / NO / GND / NC / + PUSH / GND                        |  |
| Delay setting      | 0-15s                                                                  |  |
| Specially designed | Black color, double-pane glass, copper transformer, steel shell        |  |
| security function  | Short circuit protection, anti-jamming                                 |  |
| Scope              | Access control, building intercom systems, door button can be accessed |  |
| Optional           | remote control                                                         |  |

4.Plus a large heat sink, cooling effect is better; if you use the power in the south, in hot weather, the heat is not good if it will speed up the aging rate power, shorten life.

Dimesion Picture

SMQT

SMQT

Features

Time relay adjustable (0~10s)

Short Circuit protection! Anti-interference!

Remote control module optional!

## Packing list

| Packaging List         |                                    |  |
|------------------------|------------------------------------|--|
| Product name           | Access control Switch Power Supply |  |
| Qty                    | 20 pcs / box                       |  |
| Packing Specifications | 43.8L * 39.8W * 16.5H (cm)         |  |
| Packing weight         | 25.38Kg                            |  |