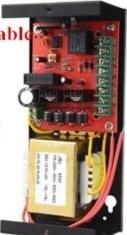

## Introduction

Selection of rectifier 6A10 (6A) rectifier, common market power, mostly use 5404 (3A) rectifier, rectifier strong load capacity, and little heat and stable performance.
Use BU406 transistor regulator, the common market compared to 7812 (or dual 7812) triode regulator to stabilize and BU406 theoretical maximum output current of 7A, 7812 only the theoretical maximum output current of 1.5A.

3.Fiberglass circuit board material using double-sided, common market power and most are single use cardboard panels, glass fiber board from going much stronger than cardboard texture, combined with a double panel, after such elements tin Weld, poor contact and so greatly reduced, and the internal circuit easily damaged.