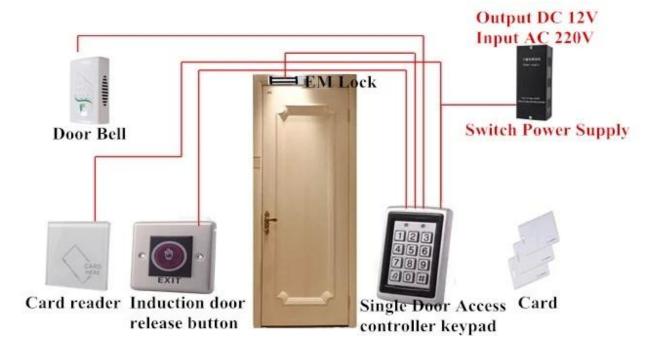

Introduction
SMQT

60W power transformer magnetic lock support 280 kg of work.

Full Metal Jacket has excellent anti-jamming capability but also has good heat dissipation. High-end components to ensure stable power supply, interference with battery depletion protection.

Fuse device, automatic power-off voltage is too high, the full protection of power supply, sustainable use.

Dimesion Picture SMQT

Installations
SMQT

• Features SMQT

Packing list SMOT

| Packaging List         |                                    |  |
|------------------------|------------------------------------|--|
| Product name           | Access control Switch Power Supply |  |
| Qty                    | 20 pcs/ box                        |  |
| Packing Specifications | 43.8L * 39.8W * 16.5H (cm)         |  |
| Packing weight         | 25.38Kg                            |  |