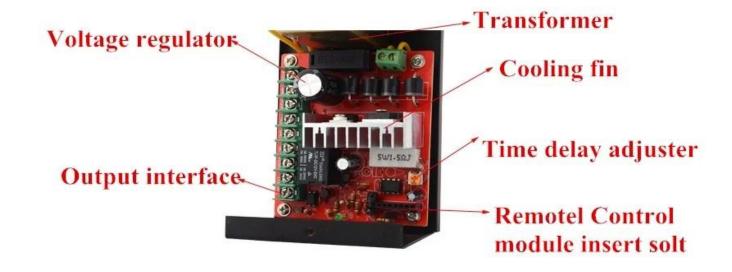

Introduction
SMQT

60W power transformer magnetic lock support 280 kg of work.

Full Metal Jacket has excellent anti-jamming capability but also has good heat dissipation. High-end components to ensure stable power supply, interference with battery depletion protection.

Fuse device, automatic power-off voltage is too high, the full protection of power supply, sustainable use.

Dimesion Picture SMQT

Installations
SMQT

• Features SMQT

Packing list SMOT

| Packaging List         |                                    |  |
|------------------------|------------------------------------|--|
| Product name           | Access control Switch Power Supply |  |
| Qty                    | 20 pcs/ box                        |  |
| Packing Specifications | 43.8L * 39.8W * 16.5H (cm)         |  |
| Packing weight         | 25.38Kg                            |  |