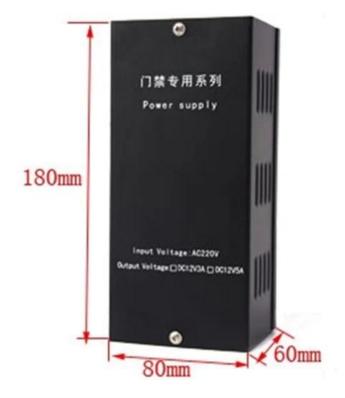

Parameter
SMQT

| Specification      |                                                                                                |  |
|--------------------|------------------------------------------------------------------------------------------------|--|
| Product name       | Access control Switch Power Supply                                                             |  |
| Model number       | EA-37B                                                                                         |  |
| Dimensions         | 180L * 80W * 60L (mm)                                                                          |  |
| The output voltage | DC12V                                                                                          |  |
| Output current     | 5A                                                                                             |  |
| Output contact     | 12V / GND / PUSH / NO / GND / NC / + PUSH / CONTROL                                            |  |
| Delay setting      | 0-15s                                                                                          |  |
| Specially designed | Black color, double-pane glass, copper transformer, steel shell                                |  |
| security function  | Short circuit protection, anti-jamming                                                         |  |
| Scope              | Access control, building, door button can be accessed, buildings can be accessed unlock signal |  |
| Optional           | Remote control function                                                                        |  |

Fuse device, automatic power-off voltage is too high, the full protection of power supply, sustainable use.

Dimesion Picture SMQT

Installations
SMQT

• Features SMQT

Packing list SMOT

| Packaging List         |                                    |  |
|------------------------|------------------------------------|--|
| Product name           | Access control Switch Power Supply |  |
| Qty                    | 20 pcs/ box                        |  |
| Packing Specifications | 43.8L * 39.8W * 16.5H (cm)         |  |
| Packing weight         | 25.38Kg                            |  |