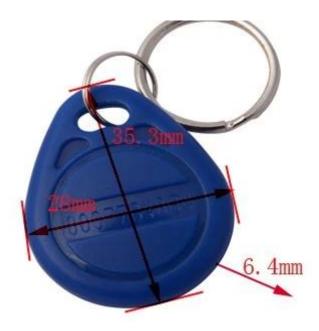

■ Parameter SMQT'

| Dimension        | 35.3L*28W* 6.4H (mm)                      |
|------------------|-------------------------------------------|
| Coil chips       | TK4100                                    |
| Frequency        | 125KHz                                    |
| Sensing distance | 2cm ~ 8cm                                 |
| Materials        | ABS                                       |
| Optional color   | Yellow, gray, purple, blue, black and red |

Access attendance lock for induction proximity, door access control and so on.

Dimesion Picture SMOT

● Installations SMQT

• Features SMQT

Packing list SMOT

| QTY             | 2000pcs/CTN     |
|-----------------|-----------------|
| Carton dimesion | 40L*30W*20H(cm) |
| Net weight      | 12kg            |