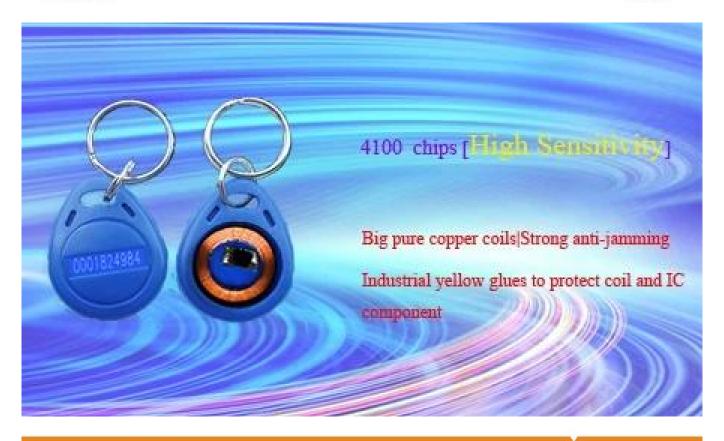

■ Parameter SMQT'

| Dimension        | 35.3L*28W* 6.4H (mm)                      |
|------------------|-------------------------------------------|
| Coil chips       | TK4100                                    |
| Frequency        | 125KHz                                    |
| Sensing distance | 2cm ~ 8cm                                 |
| Materials        | ABS                                       |
| Optional color   | Yellow, gray, purple, blue, black and red |

Introduction
SMQT

ABS shell and fill epoxy encapsulated chip coil, and combine of ultrasonic welding shaped cards with various shapes.

Silk screen icon, marking; waterproof, dustproof, anti-vibration.

Working temperature is  $-30^{\circ}$ C  $\sim +50^{\circ}$ C.