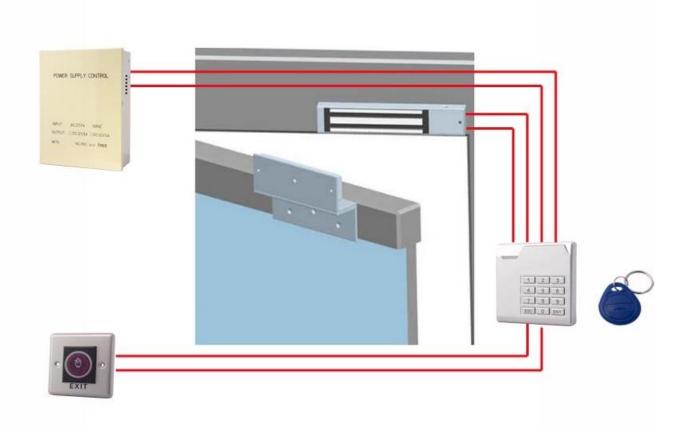

Access attendance lock for induction proximity, door access control and so on.

Dimesion Picture SMOT

● Installations SMQT

• Features SMQT

Packing list SMOT

| QTY             | 2000pcs/CTN     |
|-----------------|-----------------|
| Carton dimesion | 40L*30W*20H(cm) |
| Net weight      | 12kg            |