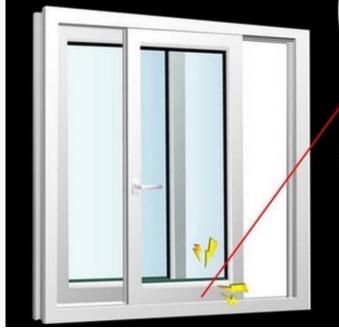

## Gap<2cm Sliding window

In window close status, door magnetic host and magnetic stripe respectively embedded in the two Windows, do not to leave a gap between, open the window after the success of alarming, Then to fixed.