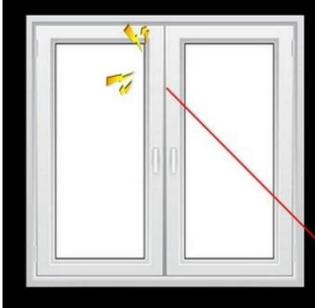

# Sash window

In window close status, door magnetic host and magnetic stripe respectively embedded in the two Windows, do not to leave a gap between, open the window after the success of alarming, Then to fixed.