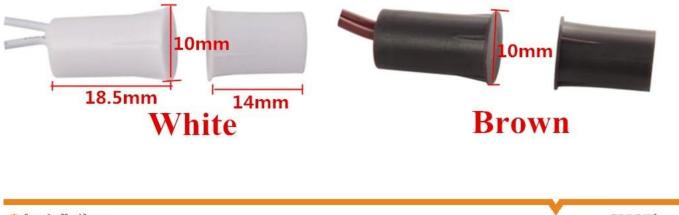

Dimesion Picture

SMQT

### Parameter

| Specification      |                                    |  |
|--------------------|------------------------------------|--|
| Product Name       | Wired Magnetic Door Contact Sensor |  |
| Dimensions         | Φ10 * 18.5 (mm)                    |  |
| Connection         | Normally open / normally closed    |  |
| Operating distance | $20 \pm 5 \text{ (mm)}$            |  |
| Maximum pressure   | ≤100VDC                            |  |
| Load current       | ≤500mA                             |  |
| Working Power      | ≤10W                               |  |
| Housing Material   | ABS fireproof material             |  |
| Shape color        | Brown / White                      |  |
| Scope              | Non-ferrous door or window         |  |
| product weight     | 8g                                 |  |