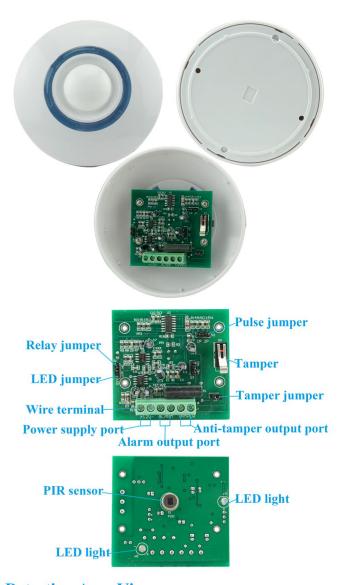

d sensro type :Dual elements PIR sensor                        |
|                        | Auto temperature compensation:NIC compensation                        |
|                        | Detecting distance:8~10m                                              |
|                        | Detecting angle:360°                                                  |
| Alarm indicator        | Red LED Light(close if need)                                          |

| Alarm output          | NC ,12V DC,100mA |
|-----------------------|------------------|
| Anti-tamper<br>switch | NC ,12V DC,100mA |
| Operating<br>humidity | 95%              |
| Color                 | White            |
| Weight                | 0.1kg            |

## **Product Features**

What Features of our pir sensor ceiling?



## **Detecting Area View:**





## **Product Picture**

# **IN-KIND SHOOTING**



# **APPLICATION**













This model wired motion detector product is widely use in all kinds of burglar alarm system, Such as Villa ,Home ,Factory, Warehouse, Office, Bank etc.

# **OFFICE SHOW**













# **CUSTOMER**













# **EXHIBITION**



## **CERTIFICATE**



## **HOW TO COOPERATION**



#### **FAO**

## **FAQ**

#### Q:Can I have a sample order?

A:Yes, we are willing to offer trial sample order to you for quality test. Mixed samples are ac ceptable.

#### **Q**: What is the lead time?

A:Sample needs 1-3 working days, mass production time needs 10-15 working days for orde r less than 5000pcs.

#### Q: Do you have any MOQ limit?

A:EXW MOQ is 100pcs under blank box.

### Q: How do