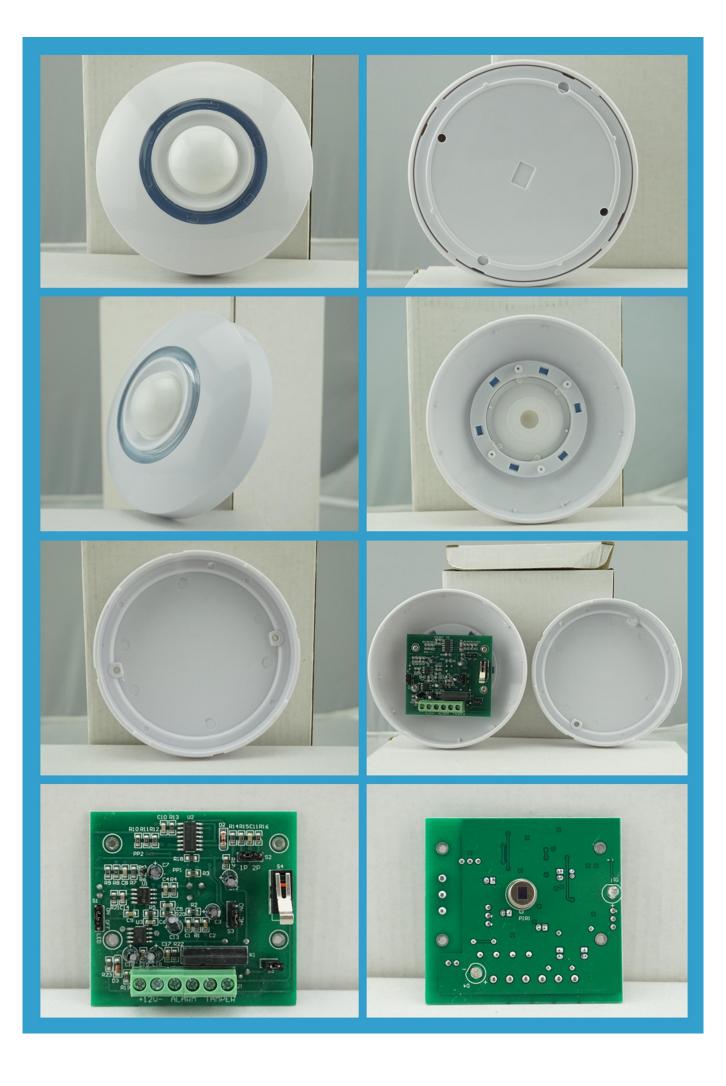

## **Product Picture**

# Special wired Infrared 12v pir sensor ceiling, small pir sensor alarm

| Specification          |                                                                       |
|------------------------|-----------------------------------------------------------------------|
| Product name           | Special wired Infrared 12v pir sensor ceiling, small pir sensor alarm |
| Model                  | EB-175                                                                |
| Size                   | □135 * 30(mm)                                                         |
| Working voltage        | 12~24V DC                                                             |
| <b>Working Current</b> | 18mA(DC12V)                                                           |
| Detecting angle        | 360°                                                                  |
| Self-testing time      | 60S                                                                   |
| Working                | -10°C~50°C                                                            |
| temperature            |                                                                       |
| Detecting speed        | 0.2~7m/sec                                                            |
| Install Height         | 2.2~6m                                                                |
| Storage<br>temperature | -25°C~65°C                                                            |
| PIR Feature            | Infrared sensro type :Dual elements PIR sensor                        |
|                        | Auto temperature compensation:NIC compensation                        |
|                        | Detecting distance:8~10m                                              |
|                        | Detecting angle:360°                                                  |
| Alarm indicator        | Red LED Light(close if need)                                          |

| Alarm output          | NC ,12V DC,100mA |
|-----------------------|------------------|
| Anti-tamper<br>switch | NC ,12V DC,100mA |
| Operating<br>humidity | 95%              |
| Color                 | White            |
| Weight                | 0.1kg            |