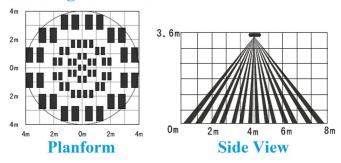

R sensor                        |
|                        | Auto temperature compensation:NIC compensation                        |
|                        | Detecting distance:8~10m                                              |
|                        | Detecting angle:360°                                                  |
| Alarm indicator        | Red LED Light(close if need)                                          |

| Alarm output          | NC ,12V DC,100mA |
|-----------------------|------------------|
| Anti-tamper<br>switch | NC ,12V DC,100mA |
| Operating<br>humidity | 95%              |
| Color                 | White            |
| Weight                | 0.1kg            |

## **Product Features**

What Features of our pir sensor ceiling?



## **Detecting Area View:**





## **Product Picture**

# **IN-KIND SHOOTING**



# **APPLICATION**













This model wired motion detector product is widely use in all kinds of burglar alarm system, Such as Villa ,Home ,Factory, Warehouse, Office, Bank etc.

# **OFFICE SHOW**













# **CUSTOMER**













# **EXHIBITION**



## **CERTIFICATE**



## **HOW TO COOPERATION**



#### **FAO**

## **FAQ**

#### Q:Can I have a sample order?

A:Yes, we are willing to offer trial sample order to you for quality test. Mixed samples are ac ceptable.

#### **Q**: What is the lead time?

A:Sample needs 1-3 working days, mass production time needs 10-15 working days for orde r less than 5000pcs.

#### Q: Do you have any MOQ limit?

A:EXW MOQ is 100pcs under blank box.

### Q: How do you ship the goods and how lon