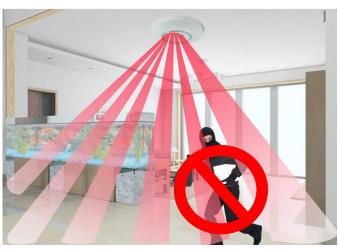

# **APPLICATION**

This model wired motion detector product is widely use in all kinds of burglar alarm system, Such as Villa ,Home ,Factory, Warehouse, Office, Bank etc.