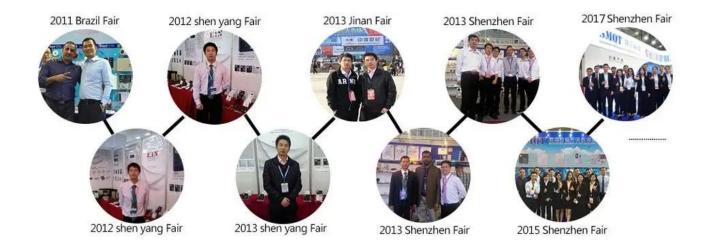

| 10%                           |
| Working temperature                                           | -10°C~+50°C                   |
| Alarm mode                                                    | LED indication network output |
| Sensor fault                                                  | Yellow LED on                 |
| LCD display                                                   | Alarm concentration           |

# What features of our EB-119S-1?



Standalone gas detector for security alarm system

110VAC-230VAC working voltage, 50-60Hz

85dB sound pressure

LCD display: alarm concentration/detect gas

2 years warranty, welcome OEM

## **IN-KIND SHOOTING**



# **MORE CHOICES**















## **CUSTOMER**











## **EXHIBITION**



### **CERTIFICATION**



## **PACKING & SHIPPING & PAYMENT**



### **FAQ**

#### Q:Can I have a sample order?

A:Yes, we are willing to offer trial sample order to you for quality test. Mixed samples are acc eptable.

#### Q: What is the lead time?

A:Sample needs 1-3 working days, mass production time needs 10-15 working days for order less than 5000pcs.

### Q: Do you have any MOQ limit?

A:EXW MOQ is 100pcs under blank box.

### Q: How do you ship the goods and how long does it take arrive?

A:The sample will be sent to you by optional shipping service (couriers, air, and sea). The delivery time depends on the shipping service.

### Q:How will we proceed the order if I have logo to print?

A:Firstly, we will prepare artwork for visual confirmation. If the color and position are right