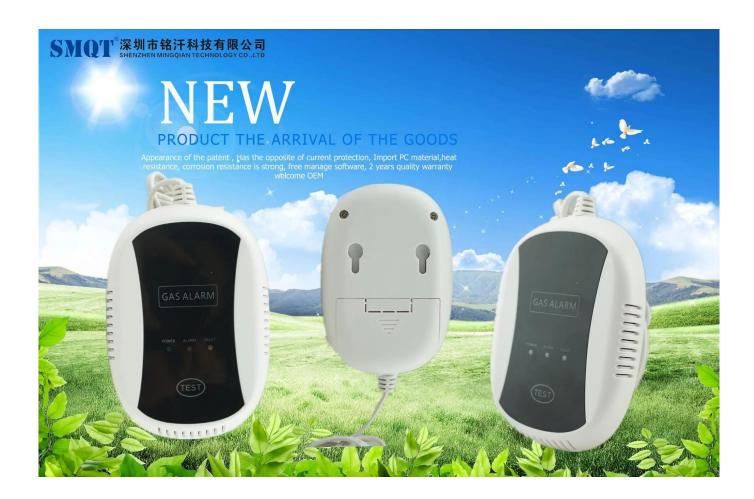

# What features of our EB-119S-1?

Standalone gas detector for security alarm system

110VAC-230VAC working voltage, 50-60Hz

85dB sound pressure

LCD display: alarm concentration/detect gas

2 years warranty, welcome OEM