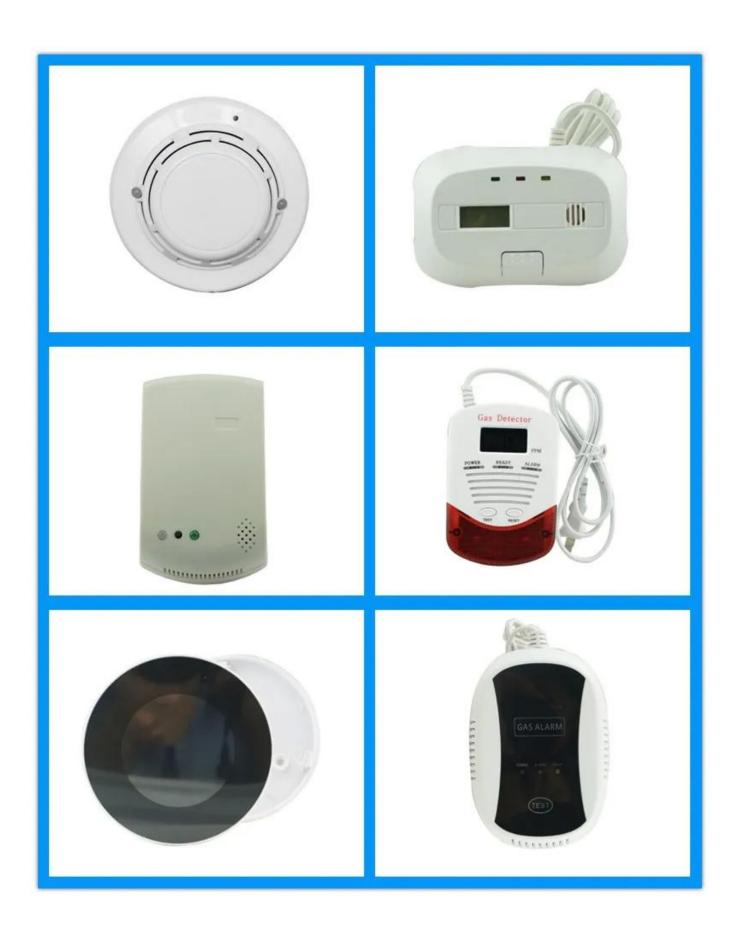

| 85dB                          |
| Alarm level                                                   | 10%                           |
| Working temperature                                           | -10°C~+50°C                   |
| Alarm mode                                                    | LED indication network output |
| Sensor fault                                                  | Yellow LED on                 |
| LCD display                                                   | Alarm concentration           |

# What features of our EB-119S-1?



Standalone gas detector for security alarm system

110VAC-230VAC working voltage, 50-60Hz

85dB sound pressure

LCD display: alarm concentration/detect gas

2 years warranty, welcome OEM

## **IN-KIND SHOOTING**



# **MORE CHOICES**















## **CUSTOMER**











## **EXHIBITION**



### **CERTIFICATION**



## **PACKING & SHIPPING & PAYMENT**



### **FAQ**

#### Q:Can I have a sample order?

A:Yes, we are willing to offer trial sample order to you for quality test. Mixed samples are acc eptable.

#### Q: What is the lead time?

A:Sample needs 1-3 working days, mass production time needs 10-15 working days for order less than 5000pcs.

### Q: Do you have any MOQ limit?

A:EXW MOQ is 100pcs under blank box.

### Q: How do you ship the goods and how long does it take arrive?

A:The sample will be sent to you by optional shipping service (couriers, air, and sea). The delivery time depends on the shipping service.

### Q:How will we proceed the order if I have logo to print?

A:Firstly, we will prepare artwork