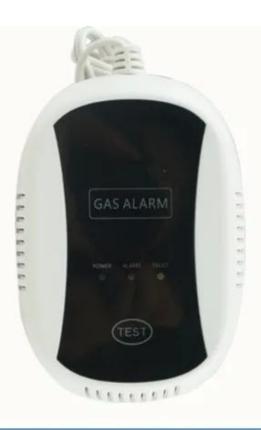

# What specifications of our EB-119S-1?

| 110v-230v AC standalone gas detector with 85db sound pressure |                               |
|---------------------------------------------------------------|-------------------------------|
| Sound and Light alarm                                         |                               |
| Working voltage:                                              | 110v-230v AC                  |
| Standby wattage                                               | ≤0.5w                         |
| Alarm wattage                                                 | ≤1w                           |
| Warm-up time                                                  | 180s                          |
| Sound pressure                                                | 85dB                          |
| Alarm level                                                   | 10%                           |
| Working temperature                                           | -10°C~+50°C                   |
| Alarm mode                                                    | LED indication network output |
| Sensor fault                                                  | Yellow LED on                 |
| LCD display                                                   | Alarm concentration           |

# What features of our EB-119S-1?

Standalone gas detector for security alarm system

110VAC-230VAC working voltage, 50-60Hz

85dB sound pressure

LCD display: alarm concentration/detect gas

2 years warranty, welcome OEM