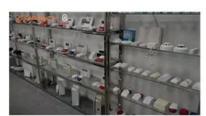

| Contact output    | NO/NC                      |
|-------------------|----------------------------|
| Operating Current | 300mA                      |
| Operating Voltage | DC12V                      |
| Sound Pressure    | 115dB                      |
| Weight            | 390g                       |
| suitable for      | Fire alarm, access control |
| Material          | fireproof ABS housing      |

# What Features of our siren?



- 1.Wired alarm electric siren
- 2.115db volume
- 3. Suitable for fire alarm and home alarm
- 4. Fireproof ABS housing
- 5.2 years warranty , welcome OEM

# **IN-KIND SHOOTING**



# **SHOW CASE**



# **OFFICE SHOW**













# **CUSTOMER**













# **EXHIBITION**



# **CERTIFICATE**



# **HOW TO COOPERATION**



# PACKAGING & SHIPPING

Detection+Packing+Sealing+Fnishing+International Express



















### **FAQ**

#### Q:Can I have a sample order?

A:Yes, we are willing to offer trial sample order to you for quality test. Mixed samples are acc eptable.

#### Q: What is the lead time?

A:Sample needs 1-3 working days, mass production time needs 10-15 working days for order less than 5000pcs.

### Q: Do you have any MOQ limit?

A:EXW MOQ is 100pcs under blank box.

### Q: How do you ship the goods and how long does it take arrive?

A:The sample will be sent to you by optional shipping service (couriers, air, and sea). The delivery time depends on the shipping service.

### Q:How will we pr