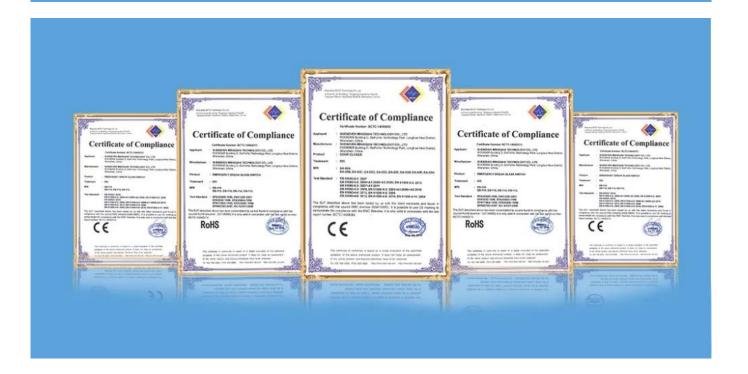

| Contact output    | NO/NC                      |
|-------------------|----------------------------|
| Operating Current | 300mA                      |
| Operating Voltage | DC12V                      |
| Sound Pressure    | 115dB                      |
| Weight            | 390g                       |
| suitable for      | Fire alarm, access control |
| Material          | fireproof ABS housing      |

# What Features of our siren?



- 1.Wired alarm electric siren
- 2.115db volume
- 3. Suitable for fire alarm and home alarm
- 4. Fireproof ABS housing
- 5.2 years warranty , welcome OEM

# **IN-KIND SHOOTING**



# **SHOW CASE**



# **OFFICE SHOW**













# **CUSTOMER**













# **EXHIBITION**



# **CERTIFICATE**



# **HOW TO COOPERATION**



# PACKAGING & SHIPPING

Detection+Packing+Sealing+Fnishing+International Express



















### **FAQ**

#### Q:Can I have a sample order?

A:Yes, we are willing to offer trial sample order to you for quality test. Mixed samples are acc eptable.

#### Q: What is the lead time?

A:Sample needs 1-3 working days, mass production time needs 10-15 working days for order less than 5000pcs.

### Q: Do you have any MOQ limit?

A:EXW MOQ is 100pcs under blank box.

### Q: How do you ship the goods and how long does it take arrive?

A:The sample will be sent to you by optional shipping service (couriers, air, and sea). The delivery time depends on the shipping service.

### Q:How will we proceed the order if I have logo to print?

A:Firstly, we will prepare artw