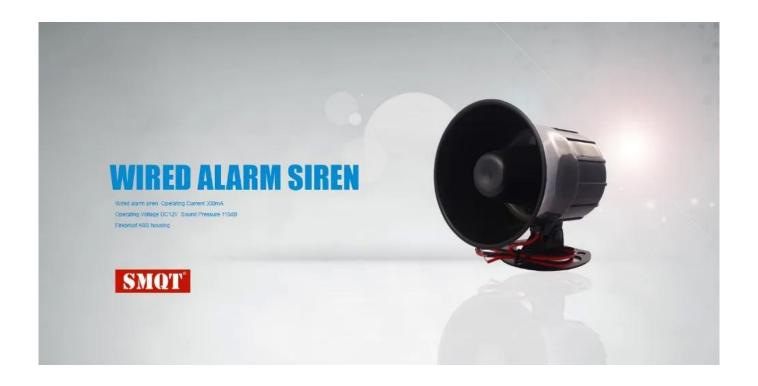

| Contact output    | NO/NC                      |
|-------------------|----------------------------|
| Operating Current | 300mA                      |
| Operating Voltage | DC12V                      |
| Sound Pressure    | 115dB                      |
| Weight            | 390g                       |
| suitable for      | Fire alarm, access control |
| Material          | fireproof ABS housing      |

# What Features of our siren?

- 1.Wired alarm electric siren
- 2.115db volume
- 3. Suitable for fire alarm and home alarm
- 4. Fireproof ABS housing
- 5.2 years warranty , welcome OEM