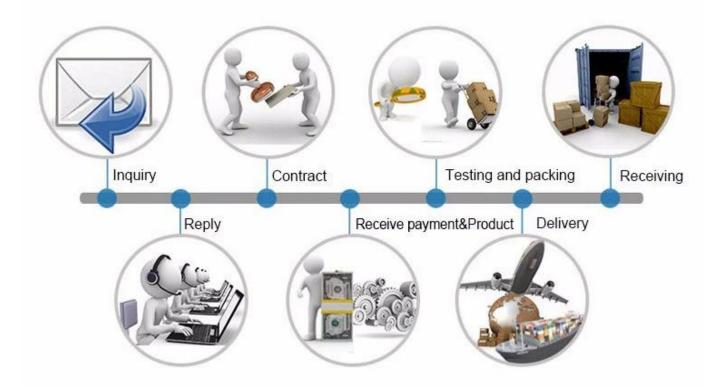

---|----------------------------|
| Operating Current | 300mA                      |
| Operating Voltage | DC12V                      |
| Sound Pressure    | 115dB                      |
| Weight            | 390g                       |
| suitable for      | Fire alarm, access control |
| Material          | fireproof ABS housing      |

# What Features of our siren?



- 1.Wired alarm electric siren
- 2.115db volume
- 3. Suitable for fire alarm and home alarm
- 4. Fireproof ABS housing
- 5.2 years warranty , welcome OEM

# **IN-KIND SHOOTING**



# **SHOW CASE**



# **OFFICE SHOW**













# **CUSTOMER**













# **EXHIBITION**



# **CERTIFICATE**



# **HOW TO COOPERATION**



# PACKAGING & SHIPPING

Detection+Packing+Sealing+Fnishing+International Express



















### **FAQ**

#### Q:Can I have a sample order?

A:Yes, we are willing to offer trial sample order to you for quality test. Mixed samples are acc eptable.

#### Q: What is the lead time?

A:Sample needs 1-3 working days, mass production time needs 10-15 working days for order less than 5000pcs.

### Q: Do you have any MOQ limit?

A:EXW MOQ is 100pcs under blank box.

### Q: How do you ship the goods and how long does it take arrive?

A:The sample will be sent to you by optional shipping service (couriers, air, and sea). The delivery time depends on the shipping service.

### Q:How will we proceed the order if I have logo to print?

A:Firstly, we will prepare artwork for visual confirmation. If the color and position are right, we would make sampling firstly from silk print factory and tak