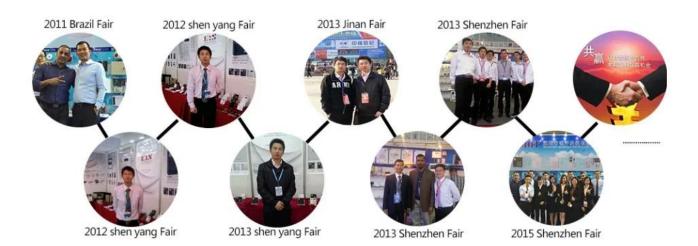

| Contact output    | NO/NC                      |
|-------------------|----------------------------|
| Operating Current | 300mA                      |
| Operating Voltage | DC12V                      |
| Sound Pressure    | 115dB                      |
| Weight            | 390g                       |
| suitable for      | Fire alarm, access control |
| Material          | fireproof ABS housing      |

# What Features of our siren?



- 1.Wired alarm electric siren
- 2.115db volume
- 3. Suitable for fire alarm and home alarm
- 4. Fireproof ABS housing
- 5.2 years warranty , welcome OEM

# **IN-KIND SHOOTING**



# **SHOW CASE**



# **OFFICE SHOW**













# **CUSTOMER**













# **EXHIBITION**



# **CERTIFICATE**



# **HOW TO COOPERATION**



# PACKAGING & SHIPPING

Detection+Packing+Sealing+Fnishing+International Express



















### **FAQ**

#### Q:Can I have a sample order?

A:Yes, we are willing to offer trial sample order to you for quality test. Mixed samples are acc eptable.

#### Q: What is the lead time?

A:Sample needs 1-3 working days, mass production time needs 10-15 working days for order less than 5000pcs.

### Q: Do you have any MOQ limit?

A:EXW MOQ is 100pcs under blank box.

### Q: How do you ship the goods and how long does it take arrive?

A:The sample will be sent to you by optional shipping service (couriers, air, and sea). The delivery time depends on the shipping service.

### Q:How will we proceed the order if I have logo to print?

A:Firstly,