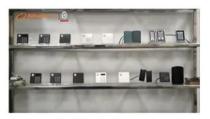

| Contact output    | NO/NC                      |
|-------------------|----------------------------|
| Operating Current | 300mA                      |
| Operating Voltage | DC12V                      |
| Sound Pressure    | 115dB                      |
| Weight            | 390g                       |
| suitable for      | Fire alarm, access control |
| Material          | fireproof ABS housing      |

# What Features of our siren?



- 1.Wired alarm electric siren
- 2.115db volume
- 3. Suitable for fire alarm and home alarm
- 4. Fireproof ABS housing
- 5.2 years warranty , welcome OEM

# **IN-KIND SHOOTING**



# **SHOW CASE**



# **OFFICE SHOW**













# **CUSTOMER**













# **EXHIBITION**



# **CERTIFICATE**



# **HOW TO COOPERATION**



# PACKAGING & SHIPPING

Detection+Packing+Sealing+Fnishing+International Express



















### **FAQ**

#### Q:Can I have a sample order?

A:Yes, we are willing to offer trial sample order to you for quality test. Mixed samples are acc eptable.

#### Q: What is the lead time?

A:Sample needs 1-3 working days, mass production time needs 10-15 working days for order less than 5000pcs.

### Q: Do you have any MOQ limit?

A:EXW MOQ is 100pcs under blank box.

### Q: How do you ship the goods and how long does it take arrive?

A:The sample will be sent to you by optional shipping service (couriers, air, and sea). The delivery time depends on the shipping service.

### Q:How will we procee