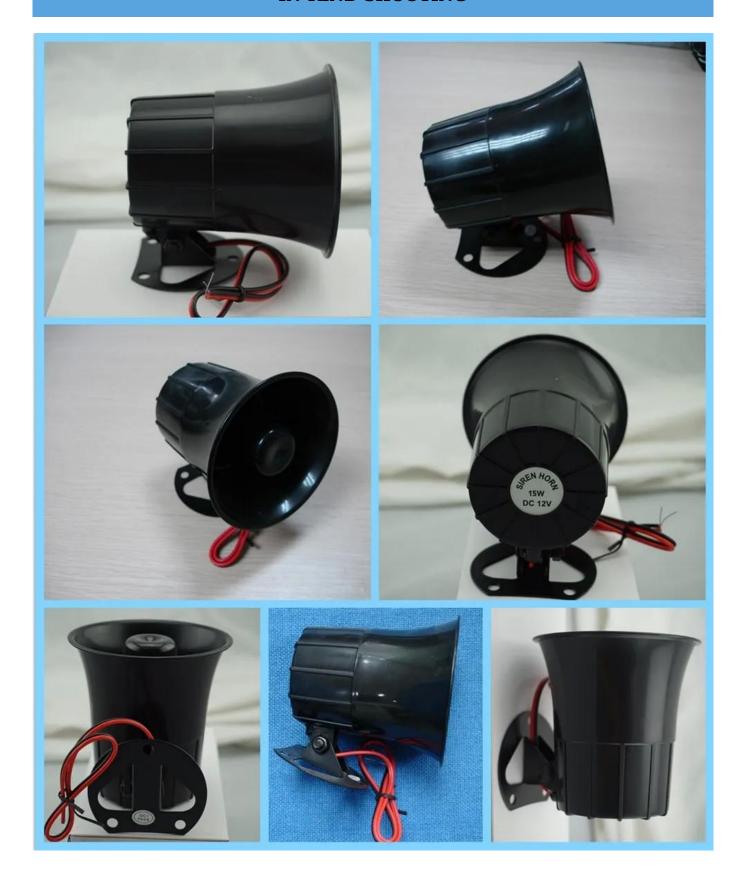

| Contact output    | NO/NC                      |
|-------------------|----------------------------|
| Operating Current | 300mA                      |
| Operating Voltage | DC12V                      |
| Sound Pressure    | 115dB                      |
| Weight            | 390g                       |
| suitable for      | Fire alarm, access control |
| Material          | fireproof ABS housing      |

# What Features of our siren?



- 1.Wired alarm electric siren
- 2.115db volume
- 3. Suitable for fire alarm and home alarm
- 4. Fireproof ABS housing
- 5.2 years warranty , welcome OEM

# **IN-KIND SHOOTING**



# **SHOW CASE**



# **OFFICE SHOW**













# **CUSTOMER**













# **EXHIBITION**



# **CERTIFICATE**



# **HOW TO COOPERATION**



# PACKAGING & SHIPPING

Detection+Packing+Sealing+Fnishing+International Express



















### **FAQ**

#### Q:Can I have a sample order?

A:Yes, we are willing to offer trial sample order to you for quality test. Mixed samples are acc eptable.

#### Q: What is the lead time?

A:Sample needs 1-3 working days, mass production time needs 10-15 working days for order less than 5000pcs.

### Q: Do you have any MOQ limit?

A:EXW MOQ is 100pcs under blank box.

### Q: How do you ship the goods and how long does it take arrive?

A:The sample will be sent to you by optional shipping service (couriers, air, and sea). The delivery time depends