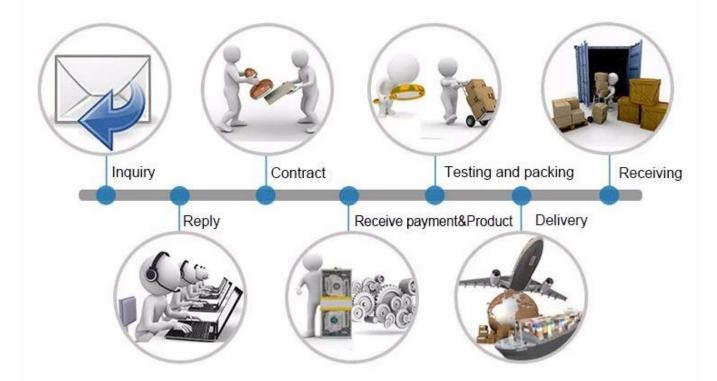

Product Name 115db sound and light electric siren for alarm

Dimension 110\*110\*55mm

Contact output NO/NC
Operating Current 250mA
Operating Voltage DC12V
Sound Pressure 115dB
Color red/bule

suitable for Fire alarm, access control

Material fireproof ABS housing

## what features of our EB-161?



1.12V DC Wired strobe light electric siren

2.115db sound pressure

3. Fireproof ABS housing, red/blue is optional

4. Welcome OEM, and sample order for test

5.CE certificate, 2 years warranty

# **IN-KIND SHOOTING**













## **SIMILAR PRODUCT**



#### **OFFICE SHOW**













# **CUSTOMER**













## **EXHIBITION**



#### **CERTIFICATION**



#### **HOW TO COOPERATE**



# PACKAGING & SHIPPING

Detection+Packing+Sealing+Fnishing+International Express



















#### **FAQ**

Q:Can I have a sample order?

A:Yes, we are willing to offer trial sample order to you for quality test. Mixed samples areacceptable.

Q:What is the lead time?

A:Sample needs 1-3 working days, mass production time needs 10-15 working days.

Q:What is your MOQ?

A:No MOQ limit.

Q:How do you ship the goods and how long does it take arrive?

A:The sample will be sent to you by optional shipping service (couriers, air, and sea), or appointed by buyer, 7-15 days.

Q:How will we proceed the order if I have logo to print?

A:Firstly, we will prepare artwork for visual confirmation. If the color and position are right, we would make sampling firstly from silk print factory and take picture for your

second confirmation before mass production.