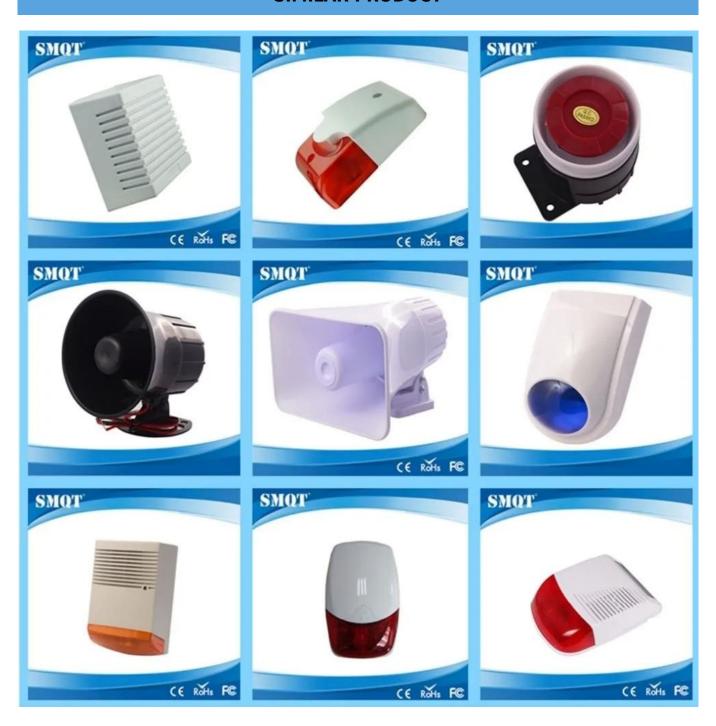

Product Name 115db sound and light electric siren for alarm

Dimension 110\*110\*55mm

Contact output NO/NC
Operating Current 250mA
Operating Voltage DC12V
Sound Pressure 115dB
Color red/bule

suitable for Fire alarm, access control

Material fireproof ABS housing

## what features of our EB-161?



1.12V DC Wired strobe light electric siren

2.115db sound pressure

3. Fireproof ABS housing, red/blue is optional

4. Welcome OEM, and sample order for test

5.CE certificate, 2 years warranty

# **IN-KIND SHOOTING**













## **SIMILAR PRODUCT**



#### **OFFICE SHOW**













# **CUSTOMER**













## **EXHIBITION**



#### **CERTIFICATION**



#### **HOW TO COOPERATE**



# PACKAGING & SHIPPING

Detection+Packing+Sealing+Fnishing+International Express



















#### **FAQ**

Q:Can I have a sample order?

A:Yes, we are willing to offer trial sample order to you for quality test. Mixed samples areacceptable.

Q:What is the lead time?

A:Sample needs 1-3 working days, mass production time needs 10-15 working days.

Q:What is your MOQ?

A:No MOQ limit.

Q:How do you ship the goods and how long does it take arrive?

A:The sample will be sent to you by optional shipping service (couriers, air, and sea), or appointed by buyer, 7-15 days.

Q:How will we proceed the order if I have logo to print?

A:Firstly, we will pre