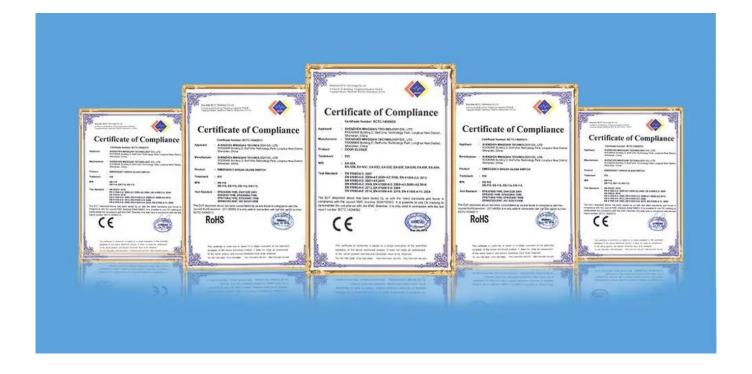

Product Name 115db sound and light electric siren for alarm

Dimension 110\*110\*55mm

Contact output NO/NC
Operating Current 250mA
Operating Voltage DC12V
Sound Pressure 115dB
Color red/bule

suitable for Fire alarm, access control

Material fireproof ABS housing

## what features of our EB-161?



1.12V DC Wired strobe light electric siren

2.115db sound pressure

3. Fireproof ABS housing, red/blue is optional

4. Welcome OEM, and sample order for test

5.CE certificate, 2 years warranty

# **IN-KIND SHOOTING**













## **SIMILAR PRODUCT**



#### **OFFICE SHOW**













# **CUSTOMER**













## **EXHIBITION**



#### **CERTIFICATION**



#### **HOW TO COOPERATE**



# PACKAGING & SHIPPING

Detection+Packing+Sealing+Fnishing+International Express



















#### **FAQ**

Q:Can I have a sample order?

A:Yes, we are willing to offer trial sample order to you for quality test. Mixed samples areacceptable.

Q:What is the lead time?

A:Sample needs 1-3 working days, mass production time needs 10-15 working days.

Q:What is your MOQ?

A:No MOQ limit.

Q:How do you ship the goods and how long does it take arrive?

A:The sample will be sent to you by optional shipping service (couriers, air, and sea), or appointed by buyer, 7-15 days.

Q:How will we proceed the order if I have logo to print?

A:Firstly, we will prepare artwork for visual confirmation. If the color and position are right, we would make sampling firstly fro