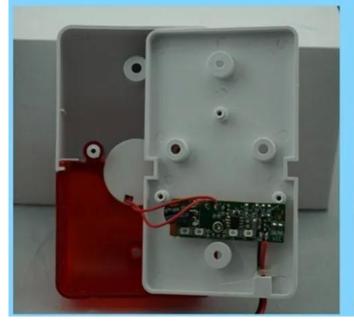

Product Name 115db sound and light electric siren for alarm

Dimension 110\*110\*55mm

Contact output NO/NC
Operating Current 250mA
Operating Voltage DC12V
Sound Pressure 115dB
Color red/bule

suitable for Fire alarm, access control

Material fireproof ABS housing

## what features of our EB-161?



1.12V DC Wired strobe light electric siren

2.115db sound pressure

3. Fireproof ABS housing, red/blue is optional

4. Welcome OEM, and sample order for test

5.CE certificate, 2 years warranty

# **IN-KIND SHOOTING**













## **SIMILAR PRODUCT**



#### **OFFICE SHOW**













# **CUSTOMER**













## **EXHIBITION**



#### **CERTIFICATION**



#### **HOW TO COOPERATE**



# PACKAGING & SHIPPING

Detection+Packing+Sealing+Fnishing+International Express



















#### **FAQ**

Q:Can I have a sample order?

A:Yes, we are willing to offer trial sample order to you for quality test. Mixed samples areacceptable.

Q:What is the lead time?

A:Sample needs 1-3 working days, mass production time needs 10-15 working days.

Q:What is your MOQ?

A:No MOQ limit.

Q:How do you ship the goods and how long does it take arrive?

A:The sample will be sent to you by optional shipping service (couriers, air, and sea), or appointed by buyer, 7-15 days.

Q:How will we proceed the order if I have logo to pr