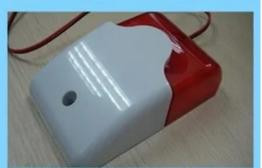

Product Name 115db sound and light electric siren for alarm

Dimension 110\*110\*55mm

Contact output NO/NC
Operating Current 250mA
Operating Voltage DC12V
Sound Pressure 115dB
Color red/bule

suitable for Fire alarm, access control

Material fireproof ABS housing

## what features of our EB-161?

1.12V DC Wired strobe light electric siren

2.115db sound pressure

3. Fireproof ABS housing, red/blue is optional

4. Welcome OEM, and sample order for test

5.CE certificate, 2 years warranty

# **IN-KIND SHOOTING**