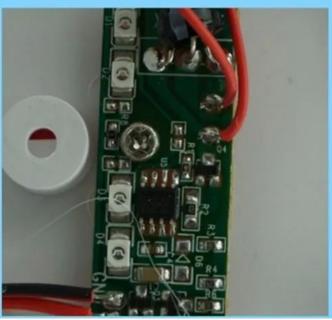

Product Name 115db sound and light electric siren for alarm

Dimension 110\*110\*55mm

Contact output NO/NC
Operating Current 250mA
Operating Voltage DC12V
Sound Pressure 115dB
Color red/bule

suitable for Fire alarm, access control

Material fireproof ABS housing

## what features of our EB-161?



1.12V DC Wired strobe light electric siren

2.115db sound pressure

3. Fireproof ABS housing, red/blue is optional

4. Welcome OEM, and sample order for test

5.CE certificate, 2 years warranty

# **IN-KIND SHOOTING**













## **SIMILAR PRODUCT**



#### **OFFICE SHOW**













# **CUSTOMER**













## **EXHIBITION**



#### **CERTIFICATION**



#### **HOW TO COOPERATE**



# PACKAGING & SHIPPING

Detection+Packing+Sealing+Fnishing+International Express



















#### **FAQ**

Q:Can I have a sample order?

A:Yes, we are willing to offer trial sample order to you for quality test. Mixed samples areacceptable.

Q:What is the lead time?

A:Sample needs 1-3 working days, mass production time needs 10-15 working days.

Q:What is your MOQ?

A:No MOQ limit.

Q:How do you ship the goods and how long does it take arrive?

A:The sample will be sent to you by optional shipping service (couriers, air, and sea), or appointed by buyer, 7-15 days.

Q:How will we proceed the order if I have logo to prin