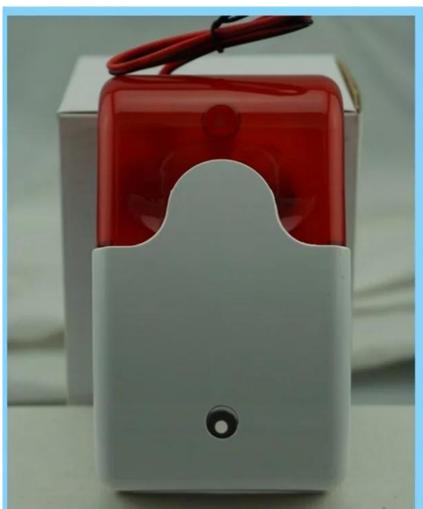

Product Name 115db sound and light electric siren for alarm

Dimension 110\*110\*55mm

Contact output NO/NC
Operating Current 250mA
Operating Voltage DC12V
Sound Pressure 115dB
Color red/bule

suitable for Fire alarm, access control

Material fireproof ABS housing

## what features of our EB-161?



1.12V DC Wired strobe light electric siren

2.115db sound pressure

3. Fireproof ABS housing, red/blue is optional

4. Welcome OEM, and sample order for test

5.CE certificate, 2 years warranty

# **IN-KIND SHOOTING**













## **SIMILAR PRODUCT**



#### **OFFICE SHOW**













# **CUSTOMER**













## **EXHIBITION**



#### **CERTIFICATION**



#### **HOW TO COOPERATE**



# PACKAGING & SHIPPING

Detection+Packing+Sealing+Fnishing+International Express



















#### **FAQ**

Q:Can I have a sample order?

A:Yes, we are willing to offer trial sample order to you for quality test. Mixed samples areacceptable.

Q:What is the lead time?

A:Sample needs 1-3 working days, mass production time needs 10-15 working days.

Q:What is your MOQ?

A:No MOQ limit.

Q:How do you ship the goods and how long does it take arrive?

A:The sample will be sent to you by optional shipping service (couriers, air, and sea), or appointed by buyer, 7-15 days.

Q:How will we proceed the order if I have lo