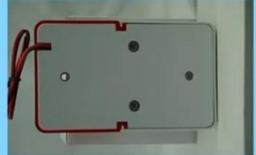

Product Name 115db sound and light electric siren for alarm

Dimension 110\*110\*55mm

Contact output NO/NC
Operating Current 250mA
Operating Voltage DC12V
Sound Pressure 115dB
Color red/bule

suitable for Fire alarm, access control

Material fireproof ABS housing

## what features of our EB-161?



1.12V DC Wired strobe light electric siren

2.115db sound pressure

3. Fireproof ABS housing, red/blue is optional

4. Welcome OEM, and sample order for test

5.CE certificate, 2 years warranty

# **IN-KIND SHOOTING**













## **SIMILAR PRODUCT**



#### **OFFICE SHOW**













# **CUSTOMER**













## **EXHIBITION**



#### **CERTIFICATION**



#### **HOW TO COOPERATE**



# PACKAGING & SHIPPING

Detection+Packing+Sealing+Fnishing+International Express



















#### **FAQ**

Q:Can I have a sample order?

A:Yes, we are willing to offer trial sample order to you for quality test. Mixed samples areacceptable.

Q:What is the lead time?

A:Sample needs 1-3 working days, mass production time needs 10-15 working days.

Q:What is your MOQ?

A:No MOQ limit.

Q:How do you ship the goods and how long does it take arrive?

A:The sample will be sent to you by optional shipping service (couriers, air, and sea), or appointed by buyer, 7-15 days.

Q:How will we proceed the order if I have logo to