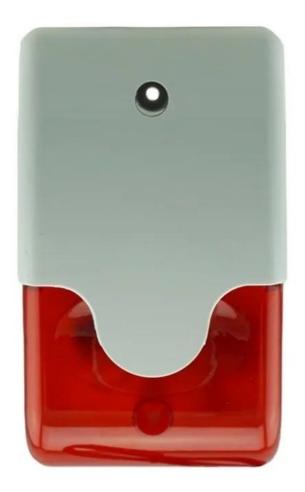

Product Name 115db sound and light electric siren for alarm

Dimension 110\*110\*55mm

Contact output NO/NC
Operating Current 250mA
Operating Voltage DC12V
Sound Pressure 115dB
Color red/bule

suitable for Fire alarm, access control

Material fireproof ABS housing

## what features of our EB-161?

1.12V DC Wired strobe light electric siren

2.115db sound pressure

3. Fireproof ABS housing, red/blue is optional

4. Welcome OEM, and sample order for test

5.CE certificate, 2 years warranty