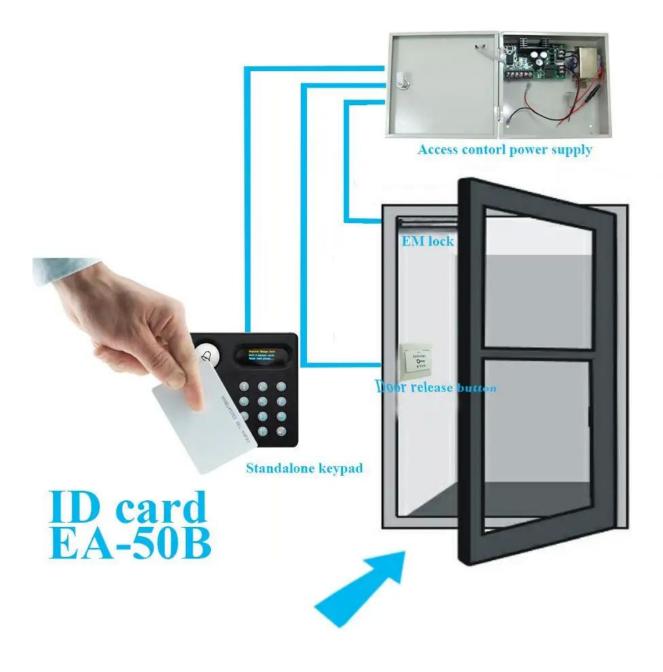

| Product Name :     | ID card ( thin) |
|--------------------|-----------------|
| Product Model:     | EA-50B          |
| Product Dimension: | 86*54*0.8(mm)   |
| Product Chip :     | EM              |
| product Frequency: | 125KHz          |
| Product Weight :   | 7 g             |

what features of our EA-50B ID smart card?



1.Waterproof access control system ID card

- 2.0.8mm slim design
- 3.EM chip, 125KHz frequency
- 4.2 years warranty , welcome OEM

## **IN-KIND SHOOTING**



## **APPLICATION**



**MORE OTHER CHOICES** 



## **PAYMENT & SHIPPING**



## FAQ

Q:Can I have a sample order?

A:Yes, we are willing to offer trial sample order to you for quality test. Mixed samples are acceptable.

Q:What is the lead time?

A:Sample needs 1-3 working days, mass production time needs 10-15 working days.

Q:What is your MOQ?

A:No MOQ limit, the more quantity the more discounts.

Q:How do you ship the goods and how long does it take arrive?

A:The sample will be sent to you by optional shipping service (couriers, air, and sea),or appointed by buyer,7-15 days.

Q:How will we proceed the order if I have logo to print?

A:Firstly, we will prepare artwork for visual confirmation. If the color and position are right, we would make sampling firstly from silk print factory and take picture for