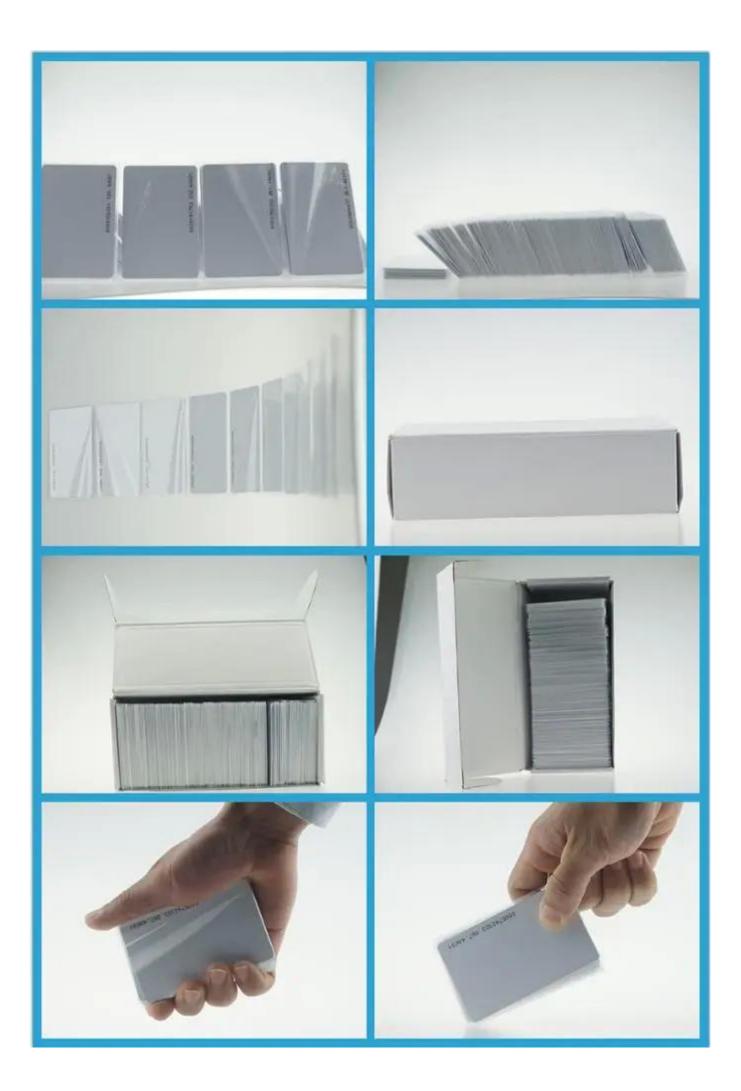

| Product Name :     | ID card ( thin) |
|--------------------|-----------------|
| Product Model:     | EA-50B          |
| Product Dimension: | 86*54*0.8(mm)   |
| Product Chip :     | EM              |
| product Frequency: | 125KHz          |
| Product Weight :   | 7 g             |

what features of our EA-50B ID smart card?



1.Waterproof access control system ID card

- 2.0.8mm slim design
- 3.EM chip, 125KHz frequency
- 4.2 years warranty , welcome OEM

## **IN-KIND SHOOTING**



## **APPLICATION**



**MORE OTHER CHOICES** 



## **PAYMENT & SHIPPING**



## FAQ

Q:Can I have a sample order?

A:Yes, we are willing to offer trial sample order to you for quality test. Mixed samples are acceptable.

Q:What is the lead time?

A:Sample needs 1-3 working days, mass production time needs 10-15 working days.

Q:What is your MOQ?

A:No MOQ limit, the more quantity the more discounts.

Q:How do you ship the goods and how long does it take arrive?

A:The sample will be sent to you by optional shipping service (couriers, air, and sea),or appointed by buyer,7-15 days.

Q:How will we proceed the order if I have logo to print?

A:Firstly, we will prepare artwork for visual confirmation. If the color and position are right, we would make sampling firstly from silk print factory