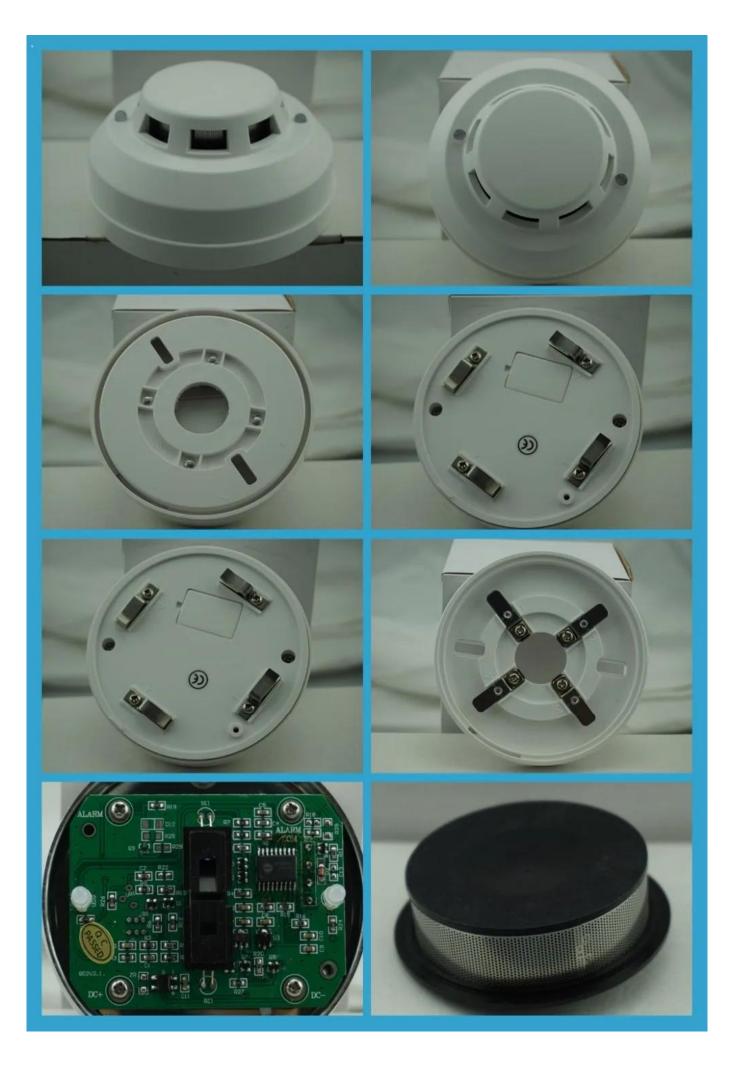

| NO/NC                         |
| Humidity                                                          | ≤90%                          |
| Alarm mode                                                        | LED indication network output |
| Detection range                                                   | 20sqm                         |
| Reset mode                                                        | Auto/power off reset          |
| Weight                                                            | 222g                          |

# What features of our EB-117 photoelectric smoke detector?



- 1.Wired photoelectric smoke detector
- 2.CE&ROHS certificate
- 3.4 wires terminal
- 4. Suitable for fire alarm and alarm system
- 5.2 years warranty, welcome OEM

### **IN-KIND SHOOTING**



# **SIMILAR PRODUCT**































# **CUSTOMER**











# **EXHIBITION**



#### **CERTIFICATION**



## **PACKING & SHIPPING & PAYMENT**



# **FAQ**

### Q:Can I have a sample order?

A:Yes, we are willing to offer trial sample order to you for quality test. Mixed samples are acc eptable.

### Q: What is the lead time?

A:Sample needs 1-3 working days, mass production time needs 10-15 working days for order less than 5000pcs.

#### Q: Do you have any MOQ limit?

A:EXW MOQ is 100pcs under blank box.

#### Q: How do you ship the goods and how long does it take arrive?

A:The sample will be sent to you by optional shipping service (couriers, air, and sea). The delivery time depends on the shipping service.

#### Q:How will we proceed the order if I have logo to prin