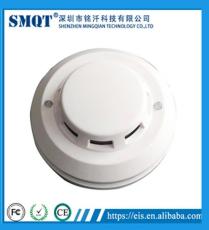

# What specifications of our EB-117A?

| 12v/24v DC photoelectric smoke detetor with 20sqm detecting range |                               |
|-------------------------------------------------------------------|-------------------------------|
| Sound and Light alarm                                             |                               |
| Operating voltage:                                                | 12VDC                         |
| Static current                                                    | ≤2mA                          |
| Alarm current                                                     | ≤15mA                         |
| Enviroment temperature                                            | -10°C~+50°C                   |
| Dimension:                                                        | Ø104×51(mm)                   |
| Alarm output                                                      | NO/NC                         |
| Humidity                                                          | ≤90%                          |
| Alarm mode                                                        | LED indication network output |
| Detection range                                                   | 20sqm                         |
| Reset mode                                                        | Auto/power off reset          |
| Weight                                                            | 222g                          |

# What features of our EB-117 photoelectric smoke detector?

- 1.Wired photoelectric smoke detector
- 2.CE&ROHS certificate
- 3.4 wires terminal
- 4. Suitable for fire alarm and alarm system
- 5.2 years warranty, welcome OEM