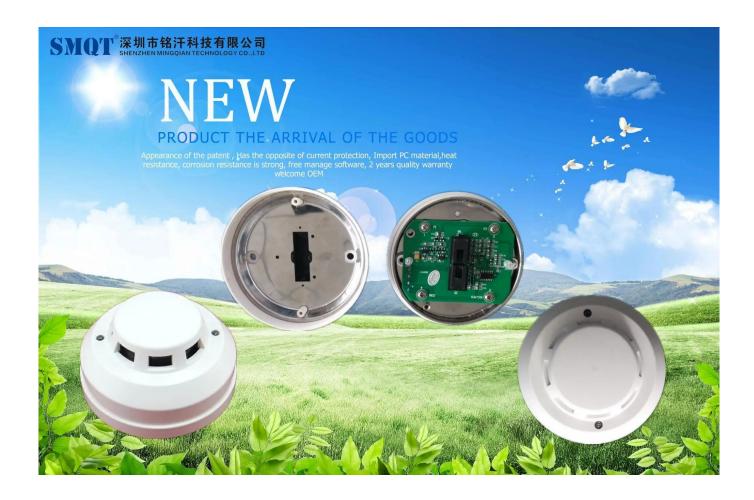

# What specifications of our EB-117A?

| 12v/24v DC photoelectric smoke detetor with 20sqm detecting range |                               |
|-------------------------------------------------------------------|-------------------------------|
| Sound and Light alarm                                             |                               |
| Operating voltage:                                                | 12VDC                         |
| Static current                                                    | ≤2mA                          |
| Alarm current                                                     | ≤15mA                         |
| Enviroment temperature                                            | -10°C~+50°C                   |
| Dimension:                                                        | Ø104×51(mm)                   |
| Alarm output                                                      | NO/NC                         |
| Humidity                                                          | ≤90%                          |
| Alarm mode                                                        | LED indication network output |
| Detection range                                                   | 20sqm                         |
| Reset mode                                                        | Auto/power off reset          |
| Weight                                                            | 222g                          |

# What features of our EB-117 photoelectric smoke detector?

- 1.Wired photoelectric smoke detector
- 2.CE&ROHS certificate
- 3.4 wires terminal
- 4. Suitable for fire alarm and alarm system
- 5.2 years warranty, welcome OEM