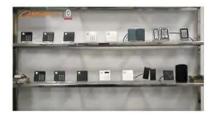

| ≤90%                          |
| Alarm mode                                                        | LED indication network output |
| Detection range                                                   | 20sqm                         |
| Reset mode                                                        | Auto/power off reset          |
| Weight                                                            | 222g                          |

# What features of our EB-117 photoelectric smoke detector?



- 1.Wired photoelectric smoke detector
- 2.CE&ROHS certificate
- 3.4 wires terminal
- 4. Suitable for fire alarm and alarm system
- 5.2 years warranty, welcome OEM

### **IN-KIND SHOOTING**



# **SIMILAR PRODUCT**































# **CUSTOMER**











# **EXHIBITION**



#### **CERTIFICATION**



## **PACKING & SHIPPING & PAYMENT**



# **FAQ**

### Q:Can I have a sample order?

A:Yes, we are willing to offer trial sample order to you for quality test. Mixed samples are acc eptable.

### Q: What is the lead time?

A:Sample needs 1-3 working days, mass production time needs 10-15 working days for order less than 5000pcs.

#### Q: Do you have any MOQ limit?

A:EXW MOQ is 100pcs under blank box.

#### Q: How do you ship the goods and how long does it take arrive?

A:The sample will be sent to you by optional shipping service (couriers, air, and sea). The delivery time depends on the shipping service.

#### Q:How will we proceed the order if I have logo to print?

A:Firstly, we will prepare artwork for visual con