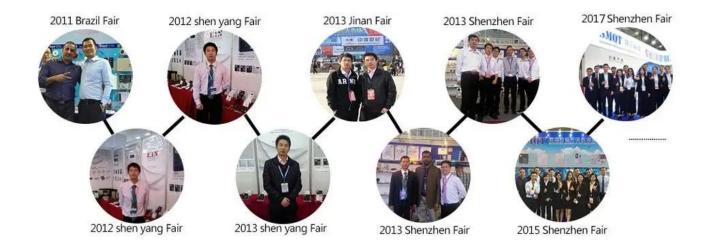

| ≤90%                          |
| Alarm mode                                                        | LED indication network output |
| Detection range                                                   | 20sqm                         |
| Reset mode                                                        | Auto/power off reset          |
| Weight                                                            | 222g                          |

# What features of our EB-117 photoelectric smoke detector?



- 1.Wired photoelectric smoke detector
- 2.CE&ROHS certificate
- 3.4 wires terminal
- 4. Suitable for fire alarm and alarm system
- 5.2 years warranty, welcome OEM

### **IN-KIND SHOOTING**



# **SIMILAR PRODUCT**































# **CUSTOMER**











# **EXHIBITION**



#### **CERTIFICATION**



## **PACKING & SHIPPING & PAYMENT**



# **FAQ**

### Q:Can I have a sample order?

A:Yes, we are willing to offer trial sample order to you for quality test. Mixed samples are acc eptable.

### Q: What is the lead time?

A:Sample needs 1-3 working days, mass production time needs 10-15 working days for order less than 5000pcs.

#### Q: Do you have any MOQ limit?

A:EXW MOQ is 100pcs under blank box.

#### Q: How do you ship the goods and how long does it take arrive?

A:The sample will be sent to you by optional shipping service (couriers, air, and sea). The delivery time depends on the shipping service.

#### Q:How will we proceed the order if I have logo to print?

A:Firstly, we will prepare artwork for visual confirmation. If the color and position are right