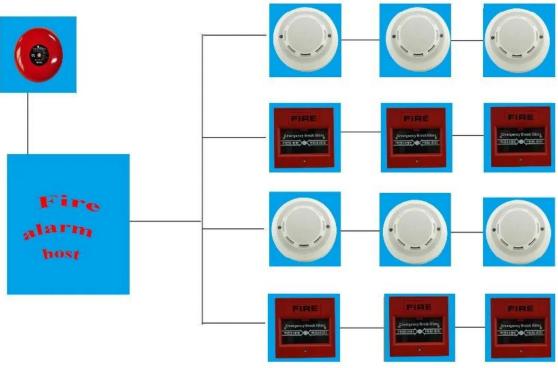

# **APPLICATION**

#### Q: Does alarm panel work with any sensor?

#### A:The alarm panel

can work with all dry contact wired detectors and wireless detector, including almost all

of the wireless sensors from Chinese manufacturers. The wireless encode and decode is EV1 527 or our wireless sensors.