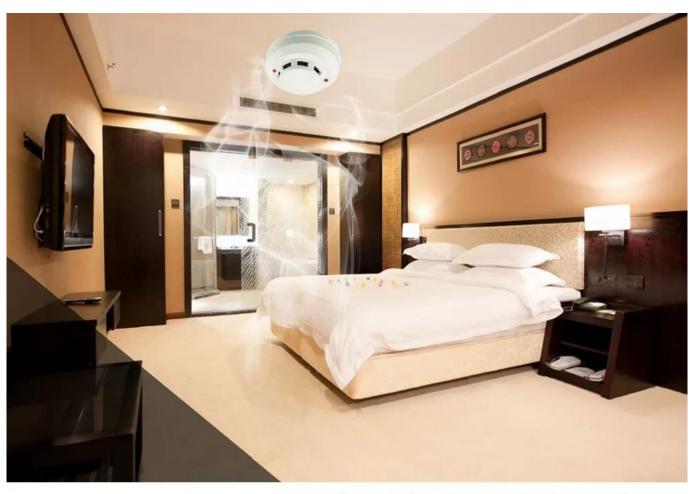

|  |  |
| Alarm current:     | ≤15mA                                    |  |  |
| Enviroment temp:   | -10°C~+50°C                              |  |  |
| Alarm output:      | NO/NC                                    |  |  |
| Alarm mode:        | LED indication network output            |  |  |
| Detection range:   | 20 sqm                                   |  |  |
| Reset mode:        | auto/power off reset                     |  |  |
| Weight:            | 222g                                     |  |  |

### **Product Features**

## What Features of our smoke detector?



- 1. Wired photoelectric smoke detector
- 2.CE&ROHS certificate
- 3.4 wires terminal
- 4. Suitable for fire alarm and alarm system
- 5.2 years warranty, welcome OEM

# **IN-KIND SHOOTING**



# **APPLICATION**





## **SHOW CASE**



## **Company Information**

## **OFFICE SHOW**













## **CUSTOMER**













## **EXHIBITION**



## **CERTIFICATE**



### **HOW TO COOPERATION**



| Trade terms:   | EXW                                                     |  |  |  |
|----------------|---------------------------------------------------------|--|--|--|
| Payment terms: | T/T, Western union, Paypal etc                          |  |  |  |
| Delivery time: | Normal order within 7 days, bulk order 10-15days        |  |  |  |
| Packing:       | Neutral paper box and paper carton                      |  |  |  |
| Shipping:      | Express company or by sea, by air or appointed by buyer |  |  |  |

## **FAQ**

#### Q:Can I have a sample order?

A:Yes, we are willing to offer trial sample order