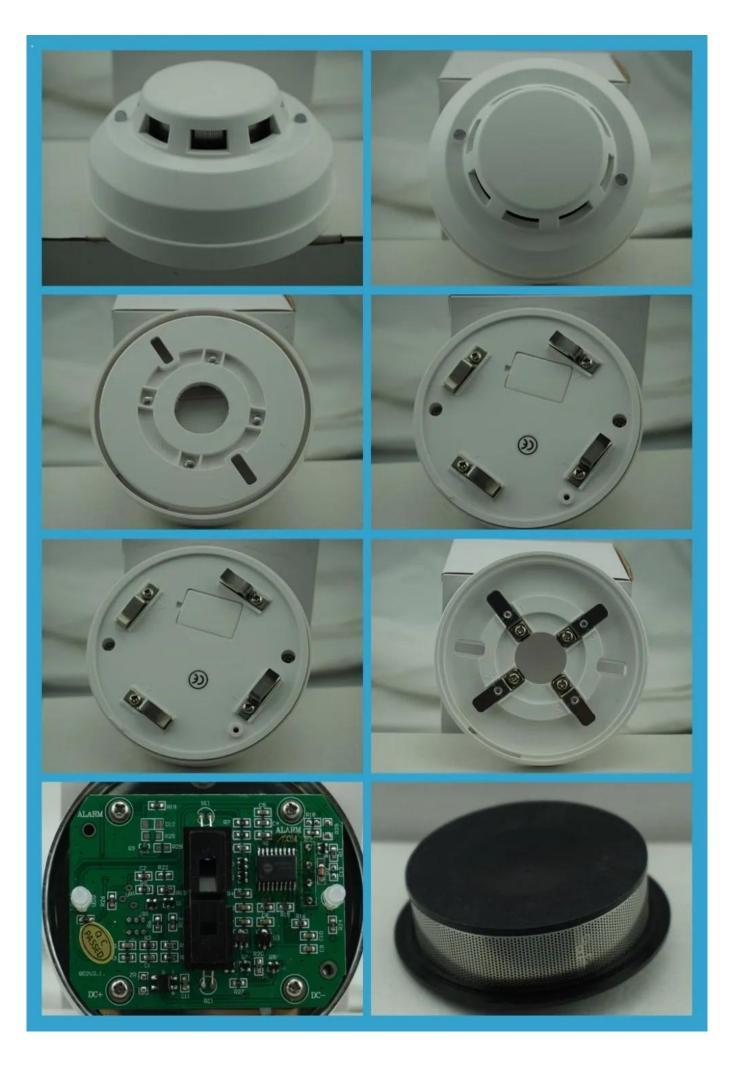

|  |  |
| Alarm current:     | ≤15mA                                    |  |  |
| Enviroment temp:   | -10°C~+50°C                              |  |  |
| Alarm output:      | NO/NC                                    |  |  |
| Alarm mode:        | LED indication network output            |  |  |
| Detection range:   | 20 sqm                                   |  |  |
| Reset mode:        | auto/power off reset                     |  |  |
| Weight:            | 222g                                     |  |  |

### **Product Features**

## What Features of our smoke detector?



- 1. Wired photoelectric smoke detector
- 2.CE&ROHS certificate
- 3.4 wires terminal
- 4. Suitable for fire alarm and alarm system
- 5.2 years warranty, welcome OEM

# **IN-KIND SHOOTING**



# **APPLICATION**





## **SHOW CASE**



## **Company Information**

## **OFFICE SHOW**













## **CUSTOMER**













## **EXHIBITION**



## **CERTIFICATE**



### **HOW TO COOPERATION**



| Trade terms:   | EXW                                                     |  |  |  |
|----------------|---------------------------------------------------------|--|--|--|
| Payment terms: | T/T, Western union, Paypal etc                          |  |  |  |
| Delivery time: | Normal order within 7 days, bulk order 10-15days        |  |  |  |
| Packing:       | Neutral paper box and paper carton                      |  |  |  |
| Shipping:      | Express company or by sea, by air or appointed by buyer |  |  |  |

## **FAQ**

#### Q:Can I have a sample order?

A:Yes, we are willing to offe