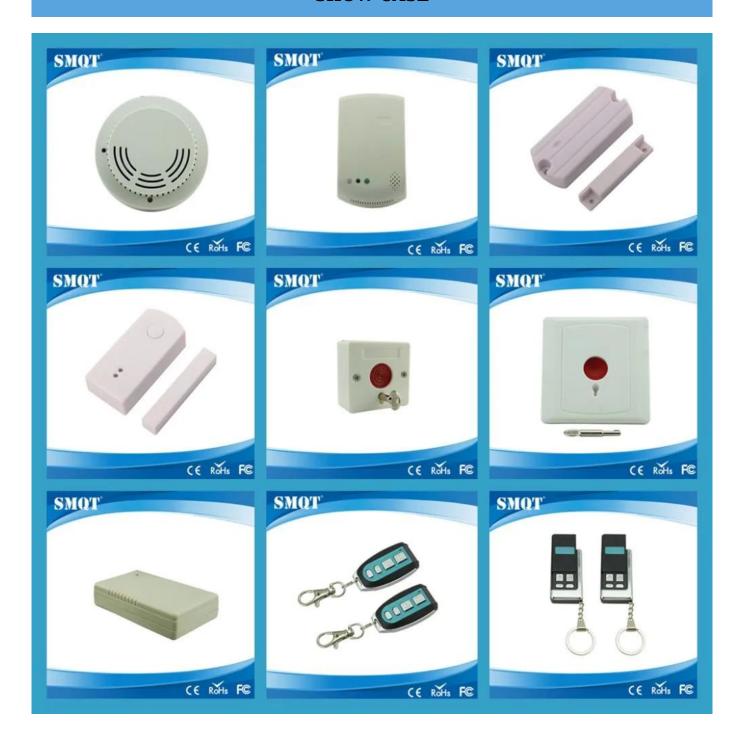

current:     | ≤15mA                                    |  |  |
| Enviroment temp:   | -10°C~+50°C                              |  |  |
| Alarm output:      | NO/NC                                    |  |  |
| Alarm mode:        | LED indication network output            |  |  |
| Detection range:   | 20 sqm                                   |  |  |
| Reset mode:        | auto/power off reset                     |  |  |
| Weight:            | 222g                                     |  |  |

### **Product Features**

## What Features of our smoke detector?



- 1. Wired photoelectric smoke detector
- 2.CE&ROHS certificate
- 3.4 wires terminal
- 4. Suitable for fire alarm and alarm system
- 5.2 years warranty, welcome OEM

# **IN-KIND SHOOTING**



# **APPLICATION**





## **SHOW CASE**



## **Company Information**

## **OFFICE SHOW**













## **CUSTOMER**













## **EXHIBITION**



## **CERTIFICATE**



### **HOW TO COOPERATION**



| Trade terms:   | EXW                                                     |  |  |  |
|----------------|---------------------------------------------------------|--|--|--|
| Payment terms: | T/T, Western union, Paypal etc                          |  |  |  |
| Delivery time: | Normal order within 7 days, bulk order 10-15days        |  |  |  |
| Packing:       | Neutral paper box and paper carton                      |  |  |  |
| Shipping:      | Express company or by sea, by air or appointed by buyer |  |  |  |

## **FAQ**

#### Q:Can I have a sample order?

A:Yes, we are willing to offer trial sample order to you for quality tes