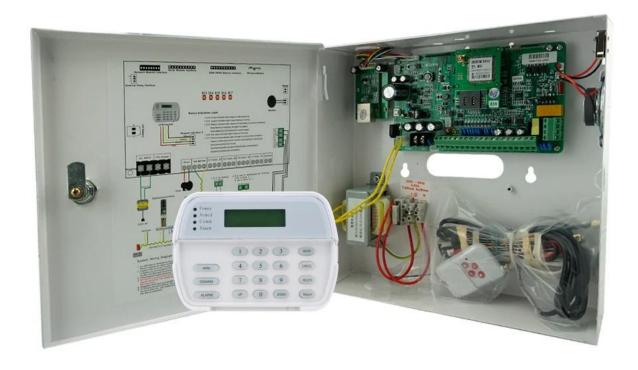

|  |
| Weight:                     | 2.8kg                                                                         |  |
| OEM:                        | Welcome OEM and sample test                                                   |  |

This Intelligent Networking Voice Anti-theft Alarm Host supports 8 wired and 30 wireless defense zones. It adopts advanced 32-bit ARM microprocessor. This guarantees the high integration, high reliability and a variety of flexible interface. It can store 6 groups of alarm telephone number, and at the same time two groups center number (e.g., the public security bureau 110 turning center). It can upload alarm information through

What features of 2018 SMQT 16 wired & 30 wireless zones Metal box PSTN GSM TCP/IP Alarm panel EB-870?



- 1.GSM+PSTN Voice alarm panel
- 2.8 wired zones &30 wireless zones
- 3 Wireless frequency 433Mhz
- 4.6 groups user alarm number & 2 groups alarm center number.
- 5. Power supply AC 220V/110V optional
- 6.LCD keypad easy to programming and setting system
- 7.Stroe 1500 items event record capacity
- 8.2 years warranty, welcome OEM
- 1.LCD keyboard operation and menu programming instead of the digital code and tedious manual  $\sqcap$
- 2. High-speed digital communications, compatible with the **CID communication protocol**.
- 3. To prevent the crash, the host has watchdog function.
- 4. Intelligent voice prompt, build-in voice module, can make voice alarm.
- 5. Can carry out various programming of the system settings, such as alarm mode, the types

of protection zones, remote control, ala