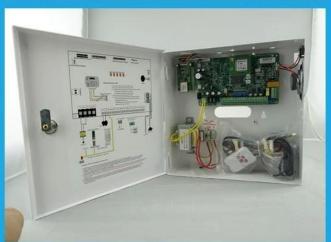

arm information and the battery voltage.
- 15.Can arm by remote controller or telephone. And if the defense zone is triggered, it will activate the automatic bypass and broadcast the corresponding voice information.
- 16. Telephone line fault detection function. If the telephone line is cut or short circuit, the system will alarm.
- 17. The telephone has priority to answer the alarm call. Even if the telephone is busy, it will get through the alarm call to make sure alarm report is upload successfully.
- 18. The host has a charging circuit by DC12V sealed lead-acid battery to guarantee the working even if it is power failure.
- 19. When the battery can't charge and discharge and cause low voltage, it will power-off to avoid damage to the battery.

#### WHAT IS THE EB-870 LOOK LIKE?

















## **HOW TO USE IT?**







Perimeter proetection beam detector



Fire&Intruding detector



Suitable for Home, Office, Factory park etc, security alarming porject.

The alarm host is suitable for families, residential quarters, villas, commercial auxiliary networking, the financial system, authority institutions, industrial parks, schools, libraries, hospitals, and many other areas. It is an ideal choice because it is easy to install, with LCD display keypad, voice prompt and menu operation.

#### **HOW ABOUT OTHER CHOICE?**



#### **HOW ABOUT OUR COMPANY?**













## **CUSTOMER**











## **EXHIBITION**



## **CERTIFICATE**



#### **HOW TO COOPERATION?**



| Trade terms:   | EXW                                                     |
|----------------|-----------