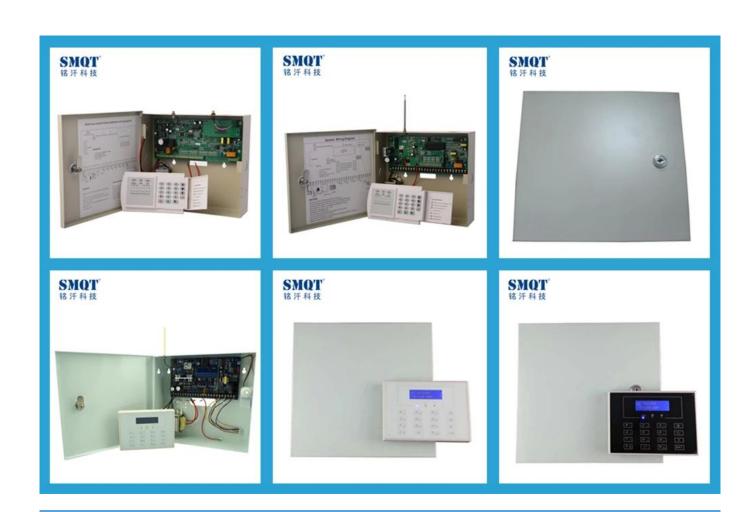

by DC12V sealed lead-acid battery to guarantee the working even if it is power failure.
- 19. When the battery can't charge and discharge and cause low voltage, it will power-off to avoid damage to the battery.

#### WHAT IS THE EB-870 LOOK LIKE?

















## **HOW TO USE IT?**







Perimeter proetection beam detector



Fire&Intruding detector



Suitable for Home, Office, Factory park etc, security alarming porject.

The alarm host is suitable for families, residential quarters, villas, commercial auxiliary networking, the financial system, authority institutions, industrial parks, schools, libraries, hospitals, and many other areas. It is an ideal choice because it is easy to install, with LCD display keypad, voice prompt and menu operation.

#### **HOW ABOUT OTHER CHOICE?**



#### **HOW ABOUT OUR COMPANY?**













## **CUSTOMER**











## **EXHIBITION**



## **CERTIFICATE**



#### **HOW TO COOPERATION?**



| Trade terms:   | EXW                                                     |
|----------------|---------------------------------------------------------|
| Payment terms: | T/T, Western union, Paypal etc                          |
| Delivery time: | Normal order within 7 days, bulk order 10-15days        |
| Packing:       | Neutral paper box and paper carton                      |
| Shipping:      | Express company or by sea, by air or appointed by buyer |

#### **FAQ**

Q:Can I have a sample order?

A:Yes, we are willing to offer trial sample order to you for quality test. Mixed samples are acceptable.

Q:What is the lead time?

A:Sample nee