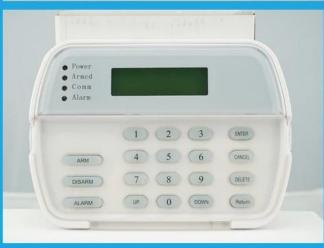

#### WHAT IS THE EB-870 LOOK LIKE?

## **HOW TO USE IT?**

Perimeter proetection beam detector

Fire&Intruding detector

Suitable for Home, Office, Factory park etc, security alarming porject.

The alarm host is suitable for families, residential quarters, villas, commercial auxiliary networking, the financial system, authority institutions, industrial parks, schools, libraries, hospitals, and many other areas. It is an ideal choice because it is easy to install, with LCD display keypad, voice prompt and menu operation.