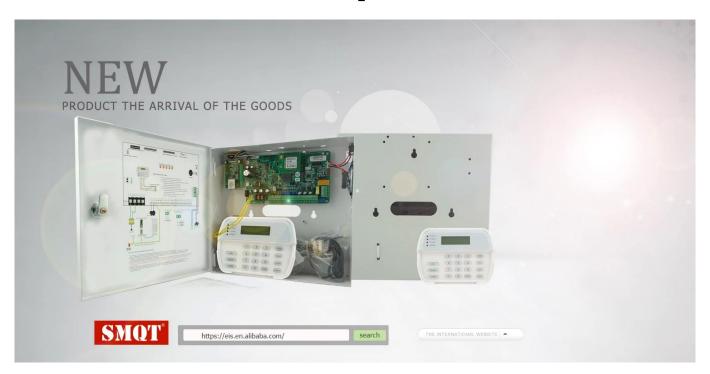

# 16 wired & 30 wireless zones Metal box PSTN GSM TCP/IP Alarm panel



| Parameter                   |                                                                               |  |
|-----------------------------|-------------------------------------------------------------------------------|--|
| Product name:               | 16 wired & 30 wireless zones Metal box PSTN GSM TCP/IP Alarm panel            |  |
| Model:                      | EB-870                                                                        |  |
| box case dimension:         | 270*260*80(mm)                                                                |  |
| Power supply:               | AC 220V/110V(optional)                                                        |  |
| Output votage:              | DC 12V~15V