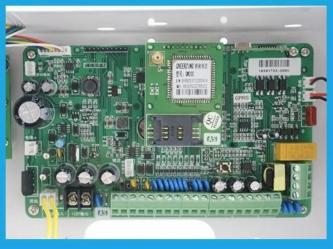

rmation and the battery voltage.
- 15.Can arm by remote controller or telephone. And if the defense zone is triggered, it will activate the automatic bypass and broadcast the corresponding voice information.
- 16. Telephone line fault detection function. If the telephone line is cut or short circuit, the system will alarm.
- 17. The telephone has priority to answer the alarm call. Even if the telephone is busy, it will get through the alarm call to make sure alarm report is upload successfully.
- 18. The host has a charging circuit by DC12V sealed lead-acid battery to guarantee the working even if it is power failure.
- 19. When the battery can't charge and discharge and cause low voltage, it will power-off to avoid damage to the battery.

#### WHAT IS THE EB-870 LOOK LIKE?

















## **HOW TO USE IT?**







Perimeter proetection beam detector



Fire&Intruding detector



Suitable for Home, Office, Factory park etc, security alarming porject.

The alarm host is suitable for families, residential quarters, villas, commercial auxiliary networking, the financial system, authority institutions, industrial parks, schools, libraries, hospitals, and many other areas. It is an ideal choice because it is easy to install, with LCD display keypad, voice prompt and menu operation.

#### **HOW ABOUT OTHER CHOICE?**



#### **HOW ABOUT OUR COMPANY?**













## **CUSTOMER**











## **EXHIBITION**



## **CERTIFICATE**



#### **HOW TO COOPERATION?**



| Trade terms:   | EXW                                                     |
|----------------|-------------------