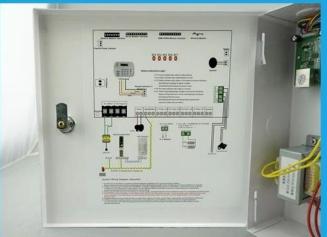

disarm information and the battery voltage.
- 15.Can arm by remote controller or telephone. And if the defense zone is triggered, it will activate the automatic bypass and broadcast the corresponding voice information.
- 16. Telephone line fault detection function. If the telephone line is cut or short circuit, the system will alarm.
- 17. The telephone has priority to answer the alarm call. Even if the telephone is busy, it will get through the alarm call to make sure alarm report is upload successfully.
- 18. The host has a charging circuit by DC12V sealed lead-acid battery to guarantee the working even if it is power failure.
- 19. When the battery can't charge and discharge and cause low voltage, it will power-off to avoid damage to the battery.

#### WHAT IS THE EB-870 LOOK LIKE?

















## **HOW TO USE IT?**







Perimeter proetection beam detector



Fire&Intruding detector



Suitable for Home, Office, Factory park etc, security alarming porject.

The alarm host is suitable for families, residential quarters, villas, commercial auxiliary networking, the financial system, authority institutions, industrial parks, schools, libraries, hospitals, and many other areas. It is an ideal choice because it is easy to install, with LCD display keypad, voice prompt and menu operation.

#### **HOW ABOUT OTHER CHOICE?**



#### **HOW ABOUT OUR COMPANY?**













## **CUSTOMER**











## **EXHIBITION**



## **CERTIFICATE**



#### **HOW TO COOPERATION?**



| Trade terms:   | EXW                                                     |
|----------------|-------