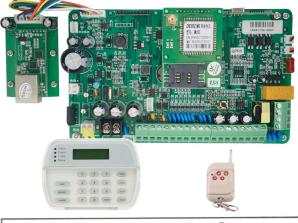

tage.
- 15.Can arm by remote controller or telephone. And if the defense zone is triggered, it will activate the automatic bypass and broadcast the corresponding voice information.
- 16. Telephone line fault detection function. If the telephone line is cut or short circuit, the system will alarm.
- 17. The telephone has priority to answer the alarm call. Even if the telephone is busy, it will get through the alarm call to make sure alarm report is upload successfully.
- 18. The host has a charging circuit by DC12V sealed lead-acid battery to guarantee the working even if it is power failure.
- 19. When the battery can't charge and discharge and cause low voltage, it will power-off to avoid damage to the battery.

#### WHAT IS THE EB-870 LOOK LIKE?

















## **HOW TO USE IT?**







Perimeter proetection beam detector



Fire&Intruding detector



Suitable for Home, Office, Factory park etc, security alarming porject.

The alarm host is suitable for families, residential quarters, villas, commercial auxiliary networking, the financial system, authority institutions, industrial parks, schools, libraries, hospitals, and many other areas. It is an ideal choice because it is easy to install, with LCD display keypad, voice prompt and menu operation.

#### **HOW ABOUT OTHER CHOICE?**



#### **HOW ABOUT OUR COMPANY?**













## **CUSTOMER**











## **EXHIBITION**



## **CERTIFICATE**



#### **HOW TO COOPERATION?**



| Trade terms:   | EXW                                                     |
|----------------|----------------------------------------------