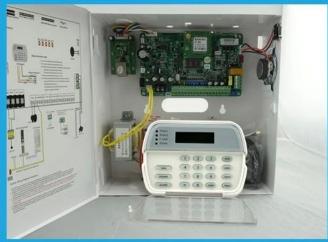

information and the battery voltage.
- 15.Can arm by remote controller or telephone. And if the defense zone is triggered, it will activate the automatic bypass and broadcast the corresponding voice information.
- 16. Telephone line fault detection function. If the telephone line is cut or short circuit, the system will alarm.
- 17. The telephone has priority to answer the alarm call. Even if the telephone is busy, it will get through the alarm call to make sure alarm report is upload successfully.
- 18. The host has a charging circuit by DC12V sealed lead-acid battery to guarantee the working even if it is power failure.
- 19. When the battery can't charge and discharge and cause low voltage, it will power-off to avoid damage to the battery.

#### WHAT IS THE EB-870 LOOK LIKE?

















## **HOW TO USE IT?**







Perimeter proetection beam detector



Fire&Intruding detector



Suitable for Home, Office, Factory park etc, security alarming porject.

The alarm host is suitable for families, residential quarters, villas, commercial auxiliary networking, the financial system, authority institutions, industrial parks, schools, libraries, hospitals, and many other areas. It is an ideal choice because it is easy to install, with LCD display keypad, voice prompt and menu operation.

#### **HOW ABOUT OTHER CHOICE?**



#### **HOW ABOUT OUR COMPANY?**













## **CUSTOMER**











## **EXHIBITION**



## **CERTIFICATE**



#### **HOW TO COOPERATION?**



| Trade terms:   | EXW                                                     |
|----------------|---------------