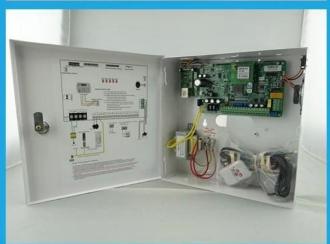

#### WHAT IS THE EB-870 LOOK LIKE?

# 16 wired & 30 wireless zones Metal box PSTN GSM TCP/IP Alarm panel

| Parameter                   |                                                                               |  |
|-----------------------------|-------------------------------------------------------------------------------|--|
| Product name:               | 16 wired & 30 wireless zones Metal box PSTN GSM TCP/IP Alarm panel            |  |
| Model:                      | EB-870                                                                        |  |
| box case dimension:         | 270*260*80(mm)                                                                |  |
| Power supply:               | AC 220V/110V(optional)                                                        |  |
| Output votage:              | DC 12V~15V                                                                    |  |
| Static current:             | ≤150mA                                                                        |  |
| Alarm current:              | ≤1000mA,12V                                                                   |  |
| Feature:                    | PTSN[GSM[GPRS[TCP/IP communication networks(optional)                         |  |
| Zones:                      | 8wired zones(connect resistance to expand to 16wired zones)&30 Wireless zones |  |
| Wireless frequency:         | <b>433MHz</b> (1527 chip code)                                                |  |
| Wireless emission distance: | ≤100m(open air)                                                               |  |
| Working temperature:        | -10°C~+55°C                                                                   |  |
| Backup battery:             | 12V 7ah accumulator(optional)                                                 |  |
| Color:                      | White                                                                         |  |
| Weight:                     | 2.8kg                                                                         |  |
| OEM:                        | Welcome OEM and sample test                                                   |  |