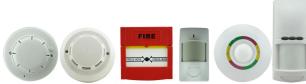

## **HOW TO USE IT?**

Perimeter proetection beam detector

Fire&Intruding detector

Suitable for Home, Office, Factory park etc, security alarming porject.

The alarm host is suitable for families, residential quarters, villas, commercial auxiliary networking, the financial system, authority institutions, industrial parks, schools, libraries, hospitals, and many other areas. It is an ideal choice because it is easy to install, with LCD display keypad, voice prompt and menu operation.