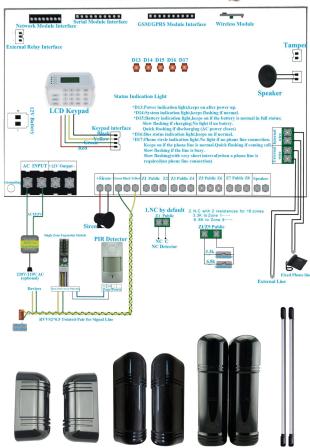

#### WHAT IS THE EB-870 LOOK LIKE?

## **HOW TO USE IT?**

Perimeter proetection beam detector

Fire&Intruding detector

Suitable for Home, Office, Factory park etc, security alarming porject.

The alarm host is suitable for families, residential quarters, villas, commercial auxiliary networking, the financial system, authority institutions, industrial parks, schools, libraries, hospitals, and many other areas. It is an ideal choice because it is easy to install, with LCD display keypad, voice prompt and menu operation.