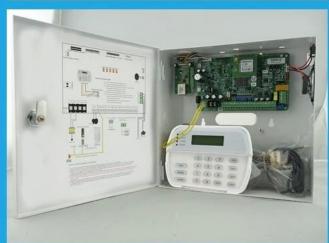

#### WHAT IS THE EB-870 LOOK LIKE?

## **HOW TO USE IT?**

Perimeter proetection beam detector

Fire&Intruding detector

Suitable for Home, Office, Factory park etc, security alarming porject.

The alarm host is suitable for families, residential quarters, villas, commercial auxiliary networking, the financial system, authority institutions, industrial parks, schools, libraries, hospitals, and many other areas. It is an ideal choice because it is easy to install, with LCD display keypad, voice prompt and menu operation.