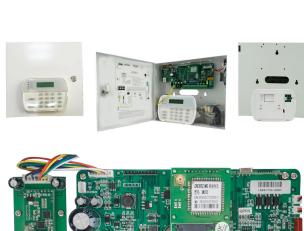

oltage.
- 15.Can arm by remote controller or telephone. And if the defense zone is triggered, it will activate the automatic bypass and broadcast the corresponding voice information.
- 16. Telephone line fault detection function. If the telephone line is cut or short circuit, the system will alarm.
- 17. The telephone has priority to answer the alarm call. Even if the telephone is busy, it will get through the alarm call to make sure alarm report is upload successfully.
- 18. The host has a charging circuit by DC12V sealed lead-acid battery to guarantee the working even if it is power failure.
- 19. When the battery can't charge and discharge and cause low voltage, it will power-off to avoid damage to the battery.

#### WHAT IS THE EB-870 LOOK LIKE?

















## **HOW TO USE IT?**







Perimeter proetection beam detector



Fire&Intruding detector



Suitable for Home, Office, Factory park etc, security alarming porject.

The alarm host is suitable for families, residential quarters, villas, commercial auxiliary networking, the financial system, authority institutions, industrial parks, schools, libraries, hospitals, and many other areas. It is an ideal choice because it is easy to install, with LCD display keypad, voice prompt and menu operation.

#### **HOW ABOUT OTHER CHOICE?**



#### **HOW ABOUT OUR COMPANY?**













## **CUSTOMER**











## **EXHIBITION**



## **CERTIFICATE**



#### **HOW TO COOPERATION?**



| Trade terms:   | EXW                                                     |
|----------------|--------------------------------------------