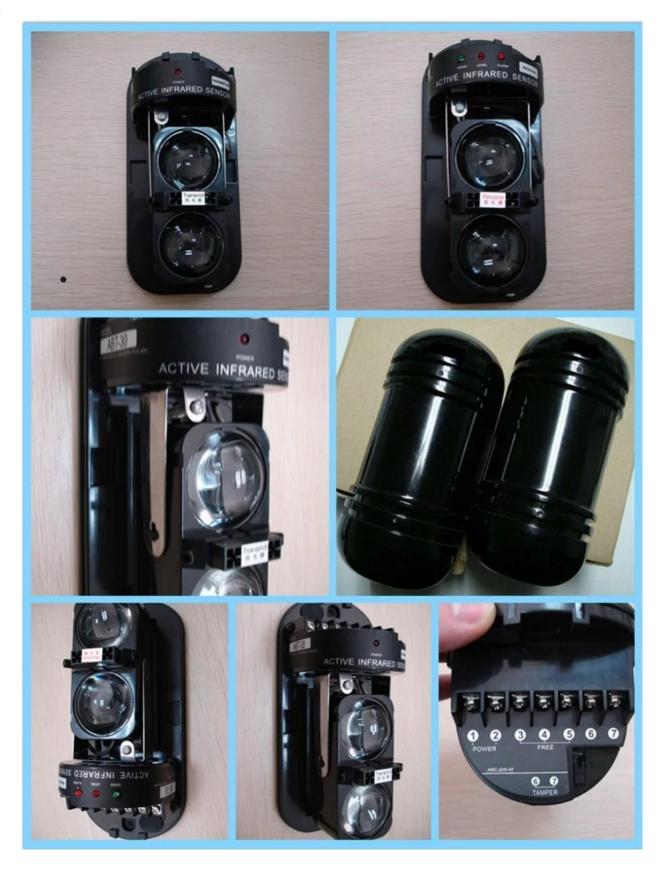

# **PRODUCT PICTURE**

The infrared beam barrier motion detector is used on the fence like the

infrared fence detector work with the alarm system.

•Feature

## **PRODUCT FEATURE**

Sealed integration structure is able to work inthe has enviroment Automtically regulate to confranted with fog or inclement weathe Sensitivity(AGC circuit) easily adjust and calibrate the horizontal/vertical optional angle Built -in integrate optical telescopes, anti-jamming jacket Anti-lighting circuit designed High-power infrared receiver on the tubes,low-power digital