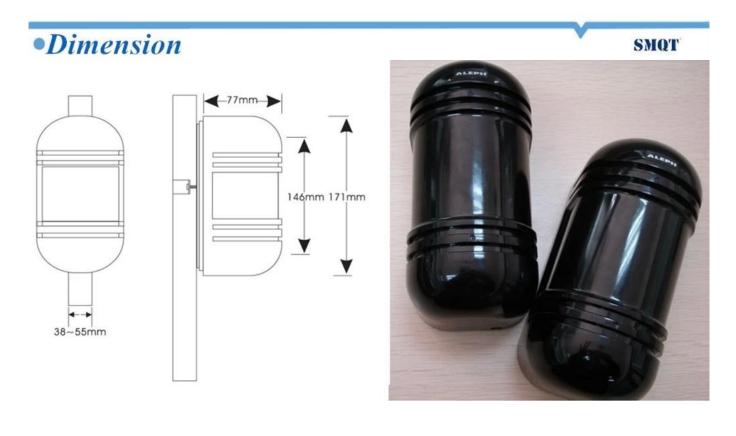

#### • Parameter

SMQT

| -1 urumeter             |                                |
|-------------------------|--------------------------------|
| Product name            | Outdoor waterproof Beam sensor |
| Model number            | ABT                            |
| Operating voltage       | 13.8~24VDC 11~28VAC            |
| Operating current       | 40-65mA                        |
| Indication speed        | 50~700m/sec                    |
| Anti-demolition output  | NC                             |
| Environment temperature | -20°C~+50°C                    |
| Alarm output            | NO/NC                          |
| Level adjustment        | 180°±90°                       |
| Vertocal adjustment     | ±10°                           |
| Color                   | Black                          |
| Material                | PC resin                       |