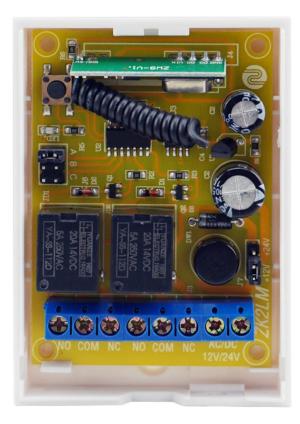

|
| Working temperature:           | -10°C~50°C                                                                                    |
| Storage temperature:           | -10°C~65°C                                                                                    |
| Operating humidity:            | 95%                                                                                           |
| Color:                         | White                                                                                         |
| Weight:                        | 100g                                                                                          |

What features EA-11-2 have?



Appearance





## **Inside display**



## How about other choice?