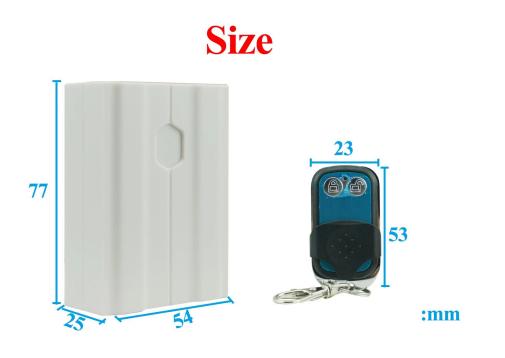

## EA-11-2's main parameter

| Specification                  |                                                                                               |
|--------------------------------|-----------------------------------------------------------------------------------------------|
| Product name:                  | 2 Channel remote control device ,remote controller for<br>Access control systemcontrol system |
| Model:                         | EA-11-2                                                                                       |
| Size:                          | Receiver:77*54*25(mm)<br>Sender:53*23*10(mm)                                                  |
| Working voltage:               | 12V/24 DC (Adjustable)                                                                        |
| Working Current:               | 80~150mA                                                                                      |
| Power consumption:             | 10mW                                                                                          |
| Max connect remote controller: | 1 Receiver max match 30 pcs sender                                                            |
| Wireless frequency:            | 315Mhz/433Mhz(optional)                                                                       |
| Communication distance:        | 100m in open air                                                                              |
| Working temperature:           | -10°C~50°C                                                                                    |
| Storage temperature:           | -10°C~65°C                                                                                    |
| Operating humidity:            | 95%                                                                                           |
| Color:                         | White                                                                                         |
| Weight:                        | 100g                                                                                          |