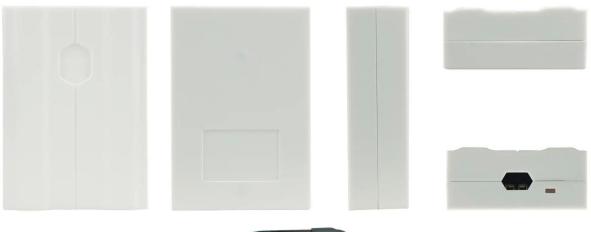

| 100m in open air                                                                              |
| Working temperature:           | -10°C~50°C                                                                                    |
| Storage temperature:           | -10°C~65°C                                                                                    |
| Operating humidity:            | 95%                                                                                           |
| Color:                         | White                                                                                         |
| Weight:                        | 100g                                                                                          |

What features EA-11-2 have?



Appearance





## **Inside display**



## How about other choice?