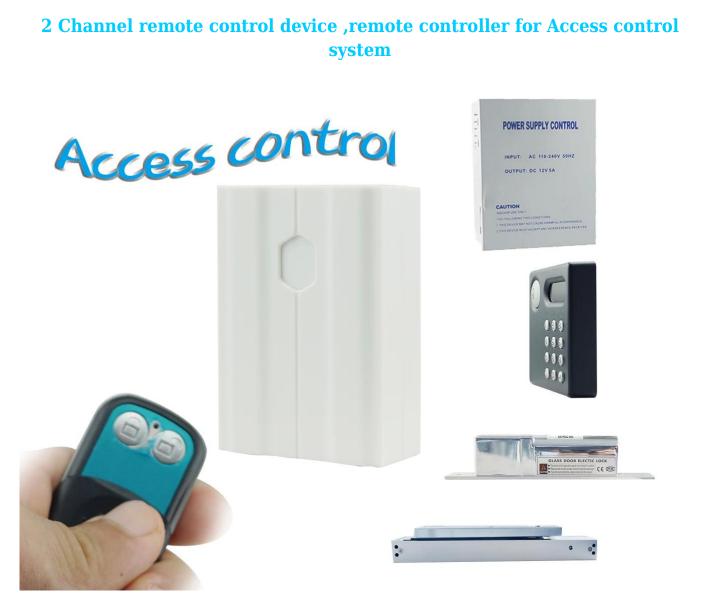

## EA-11-2's main parameter

| Specification                  |                                                                                               |
|--------------------------------|-----------------------------------------------------------------------------------------------|
| Product name:                  | 2 Channel remote control device ,remote controller for<br>Access control systemcontrol system |
| Model:                         | EA-11-2                                                                                       |
| Size:                          | Receiver:77*54*25(mm)<br>Sender:53*23*10(mm)                                                  |
| Working voltage:               | 12V/24 DC (Adjustable)