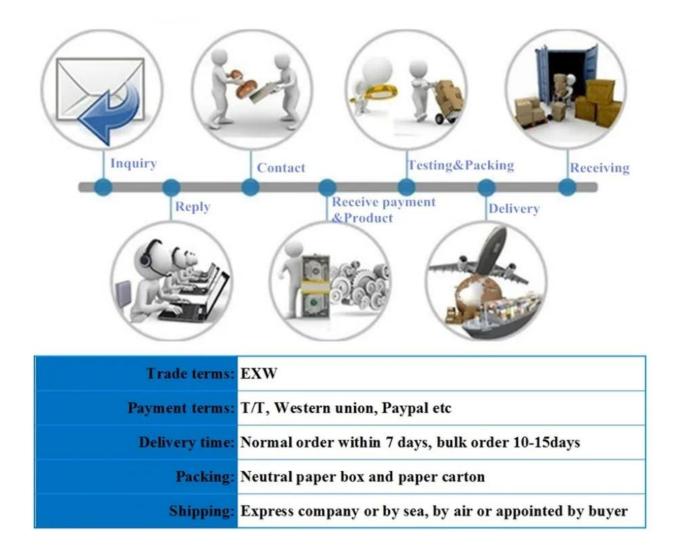

ange:   | 20 sqm                                                                               |
| Reset mode:        | auto/power off reset                                                                 |
| Weight:            | 222g                                                                                 |

#### **Product Feature**

What features of our wireless 433mhz/315mhz smoke alarm sensor/detector ?

CE&ROSH certificate



95db voice alarming

433Mhz/868Mhz. optional

**EB-119** 

Welcome OEM&ODM

**Product Display** 

**IN-KIND SHOOTING** 



# Application

## **APPLICATION**



Show Cases

# **SHOW CASES**



**Company Information** 

**OFFICE SHOW** 











## **CUSTOMERS**









## **EXHIBITION**



CERTIFICATION



#### **Our Services**

## **HOW TO COOPERATE**



## FAQ

FAQ

## **Q:Can I have a sample order?**

A:Yes, we are willing to offer trial sample order to you for quality test. Mixed samples are acceptable.

## **Q:What is the lead time?**

A:Sample needs 1-3 working days, mass production time needs 10-15 working days.

## **Q:What is your MOQ?**

A:No MOQ limit.The more quantity the more discounts.

# Q:How do you ship the goods and how long does it take arrive?

A:The sample will be sent to you by optional shipping service (couriers, air, and sea),or appointed by buyer,7-15 days.

Q:How will we proceed the order if I have logo to print?

A:Firstly, we will prepare artwork for visual confirmation. If the color and position are right, we would make sampling firstly from silk print factory and take picture for your second confirmation befo