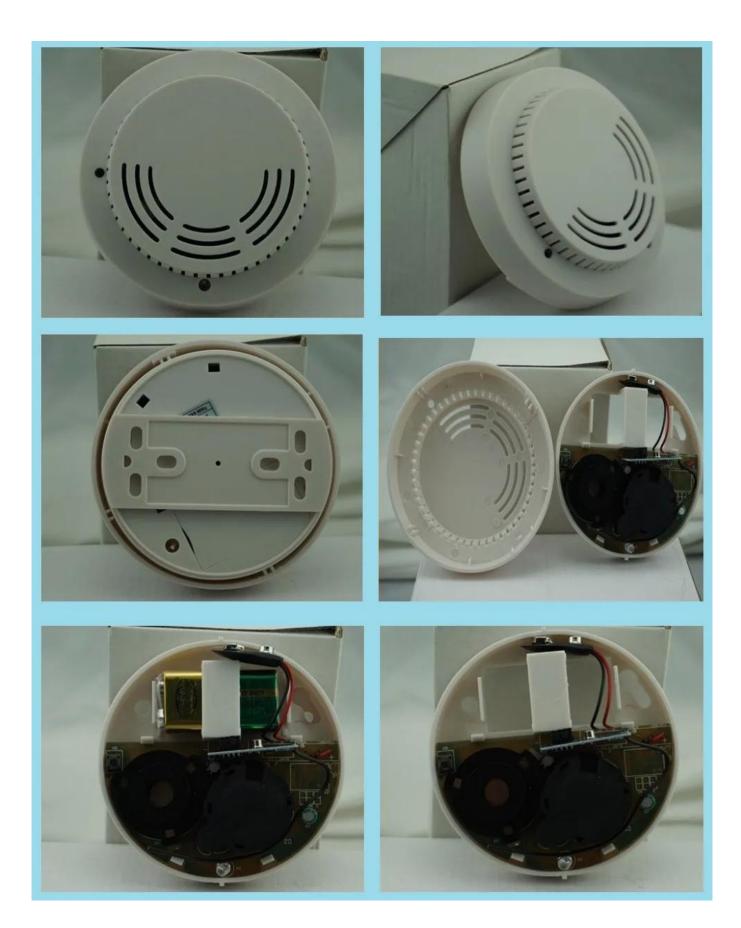

#### **Product Feature**

What features of our wireless 433mhz/315mhz smoke alarm sensor/detector ?

CE&ROSH certificate

95db voice alarming

433Mhz/868Mhz. optional

**EB-119** 

Welcome OEM&ODM

**Product Display** 

**IN-KIND SHOOTING** 