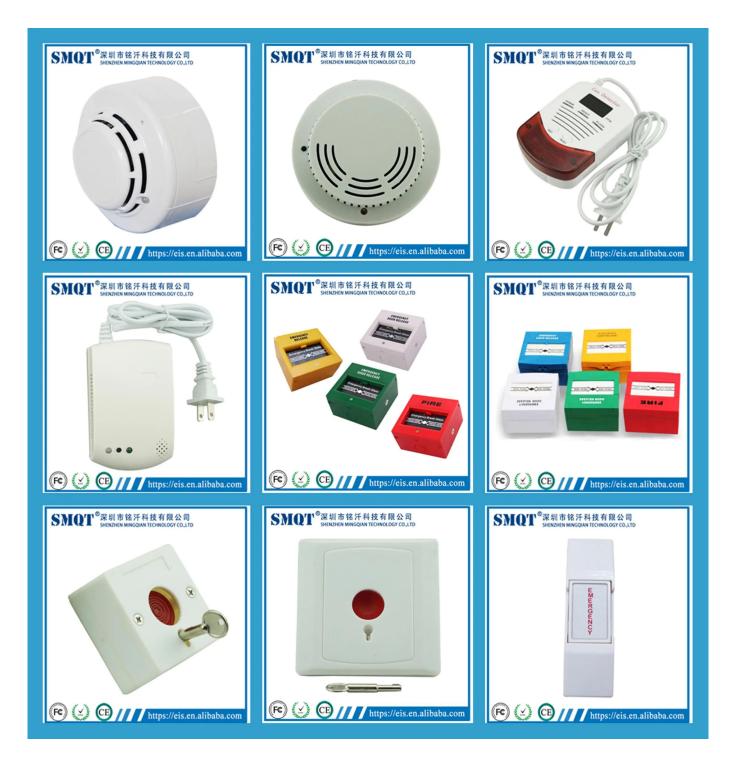

#### **Product Feature**

What features of our wireless 433mhz/315mhz smoke alarm sensor/detector ?

CE&ROSH certificate

95db voice alarming

433Mhz/868Mhz. optional

**EB-119** 

Welcome OEM&ODM

**Product Display** 

**IN-KIND SHOOTING** 