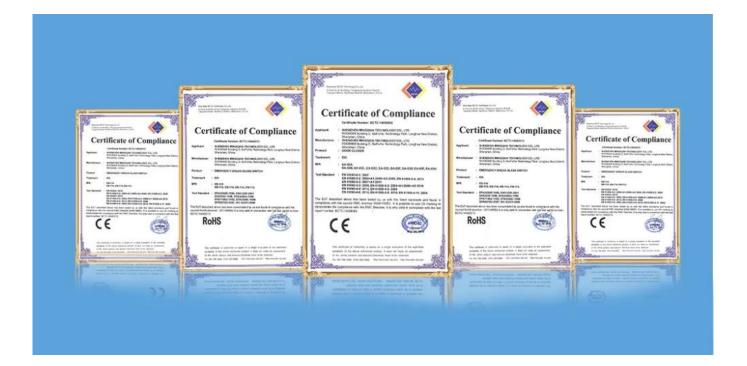

|
| Detection range:   | 20 sqm                                                                               |
| Reset mode:        | auto/power off reset                                                                 |
| Weight:            | 222g                                                                                 |

#### **Product Feature**

What features of our wireless 433mhz/315mhz smoke alarm sensor/detector ?

CE&ROSH certificate



95db voice alarming

433Mhz/868Mhz. optional

**EB-119** 

Welcome OEM&ODM

**Product Display** 

**IN-KIND SHOOTING** 



# Application

## **APPLICATION**



Show Cases

# **SHOW CASES**



**Company Information** 

**OFFICE SHOW** 











## **CUSTOMERS**









## **EXHIBITION**



CERTIFICATION



#### **Our Services**

## **HOW TO COOPERATE**



## FAQ

FAQ

## **Q:Can I have a sample order?**

A:Yes, we are willing to offer trial sample order to you for quality test. Mixed samples are acceptable.

## **Q:What is the lead time?**

A:Sample needs 1-3 working days, mass production time needs 10-15 working days.

## **Q:What is your MOQ?**

A:No MOQ limit.The more quantity the more discounts.

# Q:How do you ship the goods and how long does it take arrive?

A:The sample will be sent to you by optional shipping service (couriers, air, and sea),or appointed by buyer,7-15 days.

Q:How will we proceed the order if I have logo to print?

A:Firstly, we will prepare artwork for visual confirmation. If the color and position are right, we would make sampling firstly from silk print factory