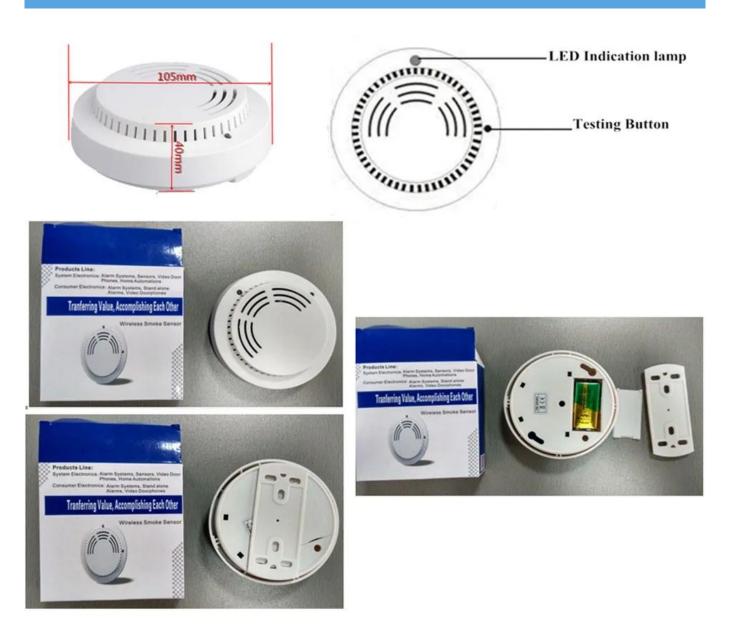

### **Product Introduction**

| Product Name:      | 2017 High sensitive fire alarm wireless<br>433mhz/315mhz smoke alarm sensor/detector |
|--------------------|--------------------------------------------------------------------------------------|
| Dimension:         | <b>Ф105×40 mm</b>                                                                    |
| Operating voltage: | alkaline 9V battery                                                                  |
| Alarm volume       | ≥95dB                                                                                |
| Enviroment temp:   | -10°C~+50°C                                                                          |
| Alarm output:      | NO/NC                                                                                |
| Alarm mode:        | LED indication network output                                                        |
| Detection range:   | 20 sqm                                                                               |
| Reset mode:        | auto/power off reset                                                                 |
| Weight:            | 222g                                                                                 |

#### **Product Feature**

What features of our wireless 433mhz/315mhz smoke alarm sensor/detector ?

CE&ROSH certificate

95db voice alarming

433Mhz/868Mhz. optional

**EB-119** 

Welcome OEM&ODM

**Product Display** 