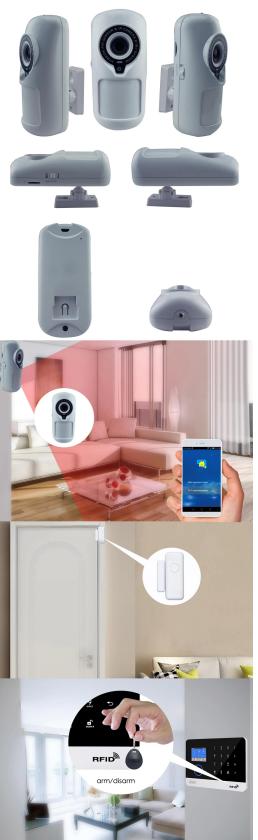

#### WHAT IS THE EB-821S LOOK LIKE?

### **HOW TO USE IT?**

Door sensor

Wirless pir+wifi camera

Cell phone App control:

Scan the top two-dimensional code to download phone App

#### PIR+ Camera Detector

#### Not merely detecting , I can see!

#### Wireless PIR+WIFI camera detector

Sensing device:1 millon COMS sensor

Resolution:1280\*720

Radio Frequency:EV1527/300K 433MHz