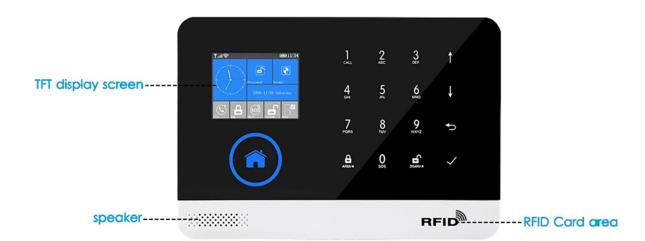

ce.
- 18.host send Arm/Disarm Message to App
- 19. Support App Remote Arm/Disarm, parameter setting and accessory management.
- 20.Online GPRS to obtain equipment status, automatic alarm when offline.
- 21.Reserved remote GPRS TCP/UDP protocol channel, compatible with multiple alarm center networking protocol to facilitate network alarm.
- 22. Center remote control.

What features of the 2017 latest burglar alarm system wireless

GSM(2G/3G) smart home alarm system kit with APP+WIFI+GPRS+IP Camera+Voice Function EB-821S?

#### 1.2.4-inch TFT color display:



## 2.Chinese / English / German system language one key switch:



#### 3. Andriod & IOS Cellphone App control:



#### 4. 5 groups preset alarm phone numbers:



#### 5. 5 zone type settings:



#### WHAT IS THE EB-821S LOOK LIKE?









### **HOW TO USE IT?**



Door sensor





Wirless pir+wifi camera

Cell phone App control:



Scan the top two-dimensional code to download phone App

#### PIR+ Camera Detector



#### Not merely detecting , I can see!

#### Wireless PIR+WIFI camera detector

Sensing device:1 millon COMS sensor

Resolution:1280\*720

Radio Frequency:EV1527/300K 433MHz



# EB-821SAlarm kit is widely use in home, is a reliable guardians of home.

#### **HOW ABOUT OTHER CHOICE?**



#### **HOW ABOUT OUR COMPANY?**













#### **CUSTOMER**











#### **EXHIBITION**



#### **CERTIFICATE**



#### **HOW TO COPERATION?**



| Trade terms:   | EXW                                                     |
|----------------|---------------------------------------------------------|
| Payment terms: |