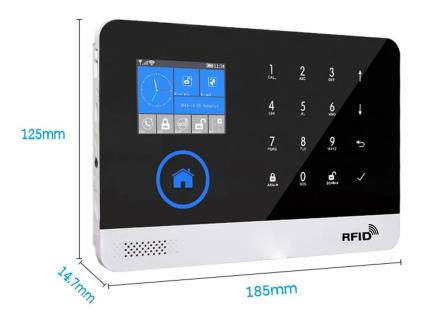

# 2017 latest burglar alarm system wireless GSM(2G/3G) smart home alarm system kit with APP+WIFI+GPRS+IP Camera+Voice Function

|                           | Specification                                                                                                                |  |  |
|---------------------------|------------------------------------------------------------------------------------------------------------------------------|--|--|
| Product name              | 2017 latest burglar alarm system wireless GSM(2G/3G) smart home alarm system kit with APP+WIFI+GPRS+IP Camera+Voice Function |  |  |
| Model                     | EB-821S                                                                                                                      |  |  |
| box case dimension        | 210*150*75(mm)                                                                                                               |  |  |
| Keypad dimension          | 185×125×14.7mm(L×H×T)                                                                                                        |  |  |
| Power supply              | 110V~220V AC or DC 5V(micro USB jack)                                                                                        |  |  |
| Static current            | ≤80uA                                                                                                                        |  |  |
| Alarm current             | ≤120mA                                                                                                                       |  |  |
| Siren output              | <500mA                                                                                                                       |  |  |
| Defence zone              | Max 100 pcs wireless accessories                                                                                             |  |  |
| GSM Band                  | 4-band (850/900/1800/1900Mhz) 2G/3G nerwork(optional)                                                                        |  |  |
| WIFI format               | IEEE802.11b/g/n                                                                                                              |  |  |
| Working temperature       | 0°C~+55°C                                                                                                                    |  |  |
| Working humidty           | <80%                                                                                                                         |  |  |
| System Wireless Frequency | 433Mhz(1527 code,330K)                                                                                                       |  |  |
| Backup battery            | 3.7V/500Ah Lithium battery                                                                                                   |  |  |
| Cellphone App             | Andorid & IOS App                                                                                                            |  |  |
| Weight                    | 0.9kg                                                                                                                        |  |  |

#### 1.2.4-inch TFT color display: