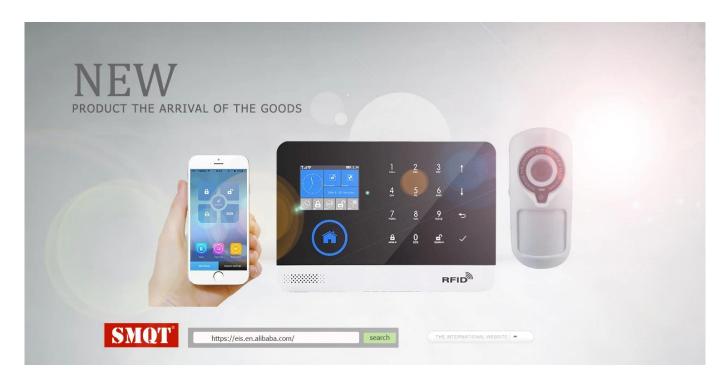

What features of the 2017 latest burglar alarm system wireless

GSM(2G/3G) smart home alarm system kit with APP+WIFI+GPRS+IP Camera+Voice Function EB-821S?

#### WHAT IS THE EB-821S LOOK LIKE?