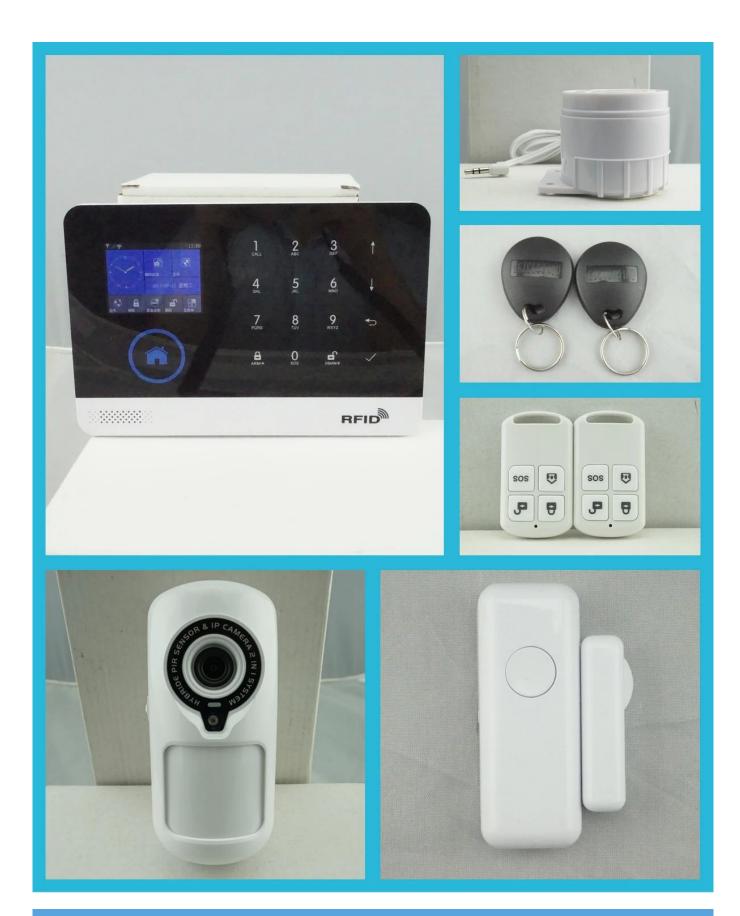

#### WHAT IS THE EB-821S LOOK LIKE?

### **HOW TO USE IT?**

Door sensor

Wirless pir+wifi camera

Cell phone App control:

Scan the top two-dimensional code to download phone App

#### PIR+ Camera Detector

#### Not merely detecting , I can see!

#### Wireless PIR+WIFI camera detector

Sensing device:1 millon COMS sensor

Resolution:1280\*720

Radio Frequency:EV1527/300K 433MHz