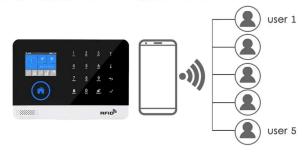

dial number.
- 19. User-friendly APP operation experience and user interface.
- 18.host send Arm/Disarm Message to App
- 19. Support App Remote Arm/Disarm, parameter setting and accessory management.
- 20.Online GPRS to obtain equipment status, automatic alarm when offline.
- 21.Reserved remote GPRS TCP/UDP protocol channel, compatible with multiple alarm center networking protocol to facilitate network alarm.
- 22. Center remote control.

What features of the 2017 latest burglar alarm system wireless

GSM(2G/3G) smart home alarm system kit with APP+WIFI+GPRS+IP Camera+Voice Function EB-821S?

#### 1.2.4-inch TFT color display:



## 2.Chinese / English / German system language one key switch:



#### 3. Andriod & IOS Cellphone App control:



#### 4. 5 groups preset alarm phone numbers:



#### 5. 5 zone type settings:



#### WHAT IS THE EB-821S LOOK LIKE?









### **HOW TO USE IT?**



Door sensor





Wirless pir+wifi camera

Cell phone App control:



Scan the top two-dimensional code to download phone App

#### PIR+ Camera Detector



#### Not merely detecting , I can see!

#### Wireless PIR+WIFI camera detector

Sensing device:1 millon COMS sensor

Resolution:1280\*720

Radio Frequency:EV1527/300K 433MHz



# EB-821SAlarm kit is widely use in home, is a reliable guardians of home.

#### **HOW ABOUT OTHER CHOICE?**



#### **HOW ABOUT OUR COMPANY?**













#### **CUSTOMER**











#### **EXHIBITION**



#### **CERTIFICATE**



#### **HOW TO COPERATION?**



| Trade terms:   | EXW                                                     |
|----------------|---