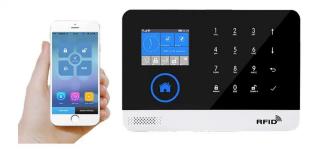

#### 3. Andriod & IOS Cellphone App control:

### **HOW TO USE IT?**

Door sensor

Wirless pir+wifi camera

Cell phone App control:

Scan the top two-dimensional code to download phone App