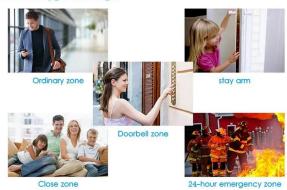

APP operation experience and user interface.
- 18.host send Arm/Disarm Message to App
- 19. Support App Remote Arm/Disarm, parameter setting and accessory management.
- 20.Online GPRS to obtain equipment status, automatic alarm when offline.
- 21.Reserved remote GPRS TCP/UDP protocol channel, compatible with multiple alarm center networking protocol to facilitate network alarm.
- 22. Center remote control.

What features of the 2017 latest burglar alarm system wireless

GSM(2G/3G) smart home alarm system kit with APP+WIFI+GPRS+IP Camera+Voice Function EB-821S?

#### 1.2.4-inch TFT color display:



## 2.Chinese / English / German system language one key switch:



#### 3. Andriod & IOS Cellphone App control:



#### 4. 5 groups preset alarm phone numbers:



#### 5. 5 zone type settings:



#### WHAT IS THE EB-821S LOOK LIKE?









### **HOW TO USE IT?**



Door sensor





Wirless pir+wifi camera

Cell phone App control:



Scan the top two-dimensional code to download phone App

#### PIR+ Camera Detector



#### Not merely detecting , I can see!

#### Wireless PIR+WIFI camera detector

Sensing device:1 millon COMS sensor

Resolution:1280\*720

Radio Frequency:EV1527/300K 433MHz



# EB-821SAlarm kit is widely use in home, is a reliable guardians of home.

#### **HOW ABOUT OTHER CHOICE?**



#### **HOW ABOUT OUR COMPANY?**













#### **CUSTOMER**











#### **EXHIBITION**



#### **CERTIFICATE**



#### **HOW TO COPERATION?**



| Trade terms:   | EXW                                                     |
|----------------|------------------------------------