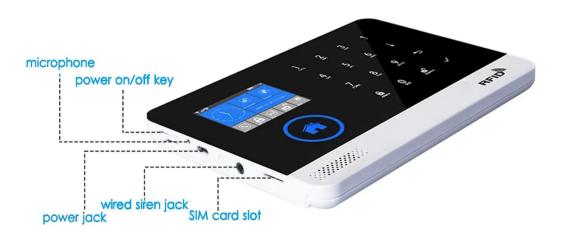

.
- 18.host send Arm/Disarm Message to App
- 19. Support App Remote Arm/Disarm, parameter setting and accessory management.
- 20.Online GPRS to obtain equipment status, automatic alarm when offline.
- 21.Reserved remote GPRS TCP/UDP protocol channel, compatible with multiple alarm center networking protocol to facilitate network alarm.
- 22. Center remote control.

What features of the 2017 latest burglar alarm system wireless

GSM(2G/3G) smart home alarm system kit with APP+WIFI+GPRS+IP Camera+Voice Function EB-821S?

#### 1.2.4-inch TFT color display:



## 2.Chinese / English / German system language one key switch:



#### 3. Andriod & IOS Cellphone App control:



#### 4. 5 groups preset alarm phone numbers:



#### 5. 5 zone type settings:



#### WHAT IS THE EB-821S LOOK LIKE?









### **HOW TO USE IT?**



Door sensor





Wirless pir+wifi camera

Cell phone App control:



Scan the top two-dimensional code to download phone App

#### PIR+ Camera Detector



#### Not merely detecting , I can see!

#### Wireless PIR+WIFI camera detector

Sensing device:1 millon COMS sensor

Resolution:1280\*720

Radio Frequency:EV1527/300K 433MHz



# EB-821SAlarm kit is widely use in home, is a reliable guardians of home.

#### **HOW ABOUT OTHER CHOICE?**



#### **HOW ABOUT OUR COMPANY?**













#### **CUSTOMER**











#### **EXHIBITION**



#### **CERTIFICATE**



#### **HOW TO COPERATION?**



| Trade terms:   | EXW                                                     |
|----------------|---------------------------------------------------------|
| Payment terms: | T