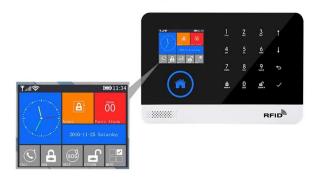

#### 1.2.4-inch TFT color display:

## 2.Chinese / English / German system language one key switch: