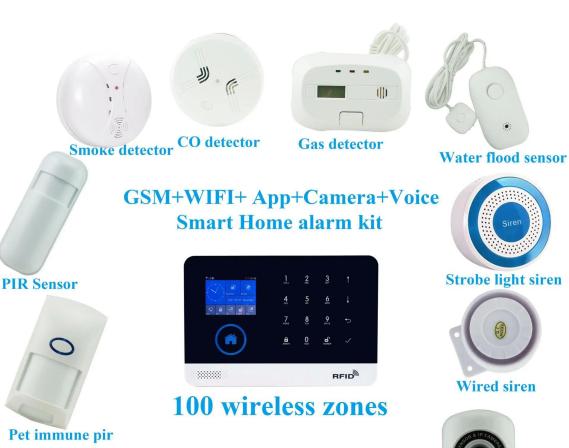

# 2017 latest burglar alarm system wireless GSM(2G/3G) smart home alarm system kit with APP+WIFI+GPRS+IP Camera+Voice Function

|                           | Specification                                                                                                                |  |  |
|---------------------------|------------------------------------------------------------------------------------------------------------------------------|--|--|
| Product name              | 2017 latest burglar alarm system wireless GSM(2G/3G) smart home alarm system kit with APP+WIFI+GPRS+IP Camera+Voice Function |  |  |
| Model                     | EB-821S                                                                                                                      |  |  |
| box case dimension        | 210*150*75(mm)                                                                                                               |  |  |
| Keypad dimension          | 185×125×14.7mm(L×H×T)                                                                                                        |  |  |
| Power supply              | 110V~220V AC or DC 5V(micro USB jack)                                                                                        |  |  |
| Static current            | ≤80uA                                                                                                                        |  |  |
| Alarm current             | ≤120mA                                                                                                                       |  |  |
| Siren output              | <500mA                                                                                                                       |  |  |
| Defence zone              | Max 100 pcs wireless accessories                                                                                             |  |  |
| GSM Band                  | 4-band (850/900/1800/1900Mhz) 2G/3G nerwork(optional)                                                                        |  |  |
| WIFI format               | IEEE802.11b/g/n                                                                                                              |  |  |
| Working temperature       | 0°C~+55°C                                                                                                                    |  |  |
| Working humidty           | <80%                                                                                                                         |  |  |
| System Wireless Frequency | 433Mhz(1527 code,330K)                                                                                                       |  |  |
| Backup battery            | 3.7V/500Ah Lithium battery                                                                                                   |  |  |
| Cellphone App             | Andorid & IOS App                                                                                                            |  |  |
| Weight                    | 0.9kg                                                                                                                        |  |  |

1.2.4 inch TFT display screen, concise user interface and menu hint design.

- 2. Main interface status bar, date/clock indication, fairly obvious alarm host statues.
- 3. Built-in powerful performance CPU master based on 32-bit Cortex-M3 core.
- 4. Based on Ucos-III operating system with multitasking design, great user operation experience.
- 5.WIFI/GSM/3G/GPRS intranet alarm system, support different alarm channels, like APP push/SMS/voice monitoring/intranet center etc. to ensure the alarm performance stable and reliable.
- 6. Support SMS arm/disarm and voice arm/disarm.
- 7.Support up to 100 learning/storage location for remote control, RFID cards and wireless detector.
- 8. Support many defense zones, such as gate, SOS, bedroom, window, balcony, perimeter, smoke, gas, carbon monoxide, water leaking, etc.
- 9. Support the main power malfunction, backup power shortage, tamper alarm and other extended alarm.
- 10. Support entry/exit zone, inddor zone, perimeter zone, 24-hour zone..etc.
- 11. Up to 5 groups preset alarm phone numbers, SMS on/off and dial on/off can be set respectively.
- 12. Support external wireless siren.
- 13. Support timing arm and disarm.
- 14. Can store and inquire daily operation records and alarm records.
- 15.GSM network clock synchronization, to ensrue accurate clock, and support country time zone setting.
- 16. Support multi-language menu display, voice prompts and alarm SMS setting.
- 17.Can record 20 seconds voice message and alarm voice.
- 18. Telephone function, support 5 groups re-dial number.
- 19. User-friendly APP operation experience and user interface.
- 18.host send Arm/Disarm Message to App
- 19. Support App Remote Arm/Disarm, parameter setting and accessory management.
- 20.Online GPRS to obtain equipment status, automatic alarm when offline.
- 21.Reserved remote GPRS TCP/UDP protocol channel, compatible with multiple alarm center networking protocol to facilitate network alarm.
- 22. Center remote control.

#### 5. 5 zone type settings: