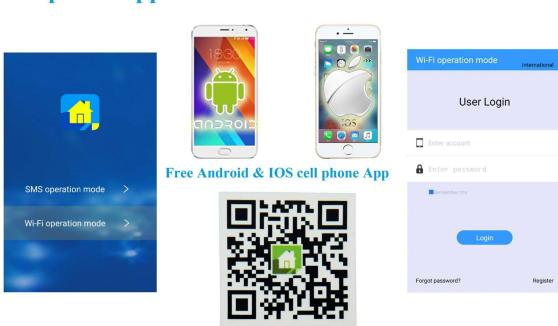

#### 3. Andriod & IOS Cellphone App control:

### **HOW TO USE IT?**

Door sensor

Wirless pir+wifi camera

Cell phone App control:

Scan the top two-dimensional code to download phone App