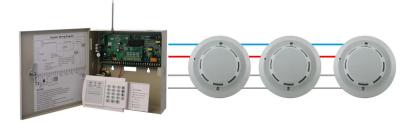

:         | White                                                                           |
| Warranty:              | 2 years warranty                                                                |
| OEM:                   | Welcome OEM                                                                     |

## WHAT FEATURES EB-117D HAVE?



1.9~35V DC 4 wire fire alarm system photoelectric smoke detector

2.Working power DC 9~35V

3.Standby current 2mA(24V NO ),13mA(24V NC)

4.Alarm current 18mA(24V NO), 6mA(24V NC)

5.Alarm indication:Red LED on

6.Wire port: POWER+(In)/POWER-/COM/NC(NO)

7.Suitable for fire alarm system

8.Conformed with EN54-7/UL268 standard

9.2 years warranty , welcome OEM

### HOW DOES EB-117D2 WORKING?





## 103mm(diameter)

# 4 wire detectors wiring diagram









## **PCB Board**

## Where to installation?





Bank

## **HOW ABOUT OTHER CHOICE?**