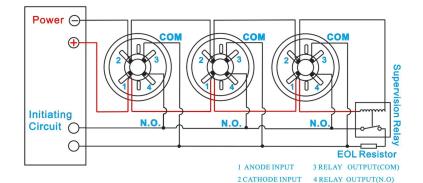

| White                                                                           |
| Warranty:              | 2 years warranty                                                                |
| OEM:                   | Welcome OEM                                                                     |

## WHAT FEATURES EB-117D HAVE?



1.9~35V DC 4 wire fire alarm system photoelectric smoke detector

2.Working power DC 9~35V

3.Standby current 2mA(24V NO ),13mA(24V NC)

4.Alarm current 18mA(24V NO), 6mA(24V NC)

5.Alarm indication:Red LED on

6.Wire port: POWER+(In)/POWER-/COM/NC(NO)

7.Suitable for fire alarm system

8.Conformed with EN54-7/UL268 standard

9.2 years warranty , welcome OEM

### HOW DOES EB-117D2 WORKING?





## 103mm(diameter)

# 4 wire detectors wiring diagram









## **PCB Board**

## Where to installation?





Bank

## **HOW ABOUT OTHER CHOICE?**