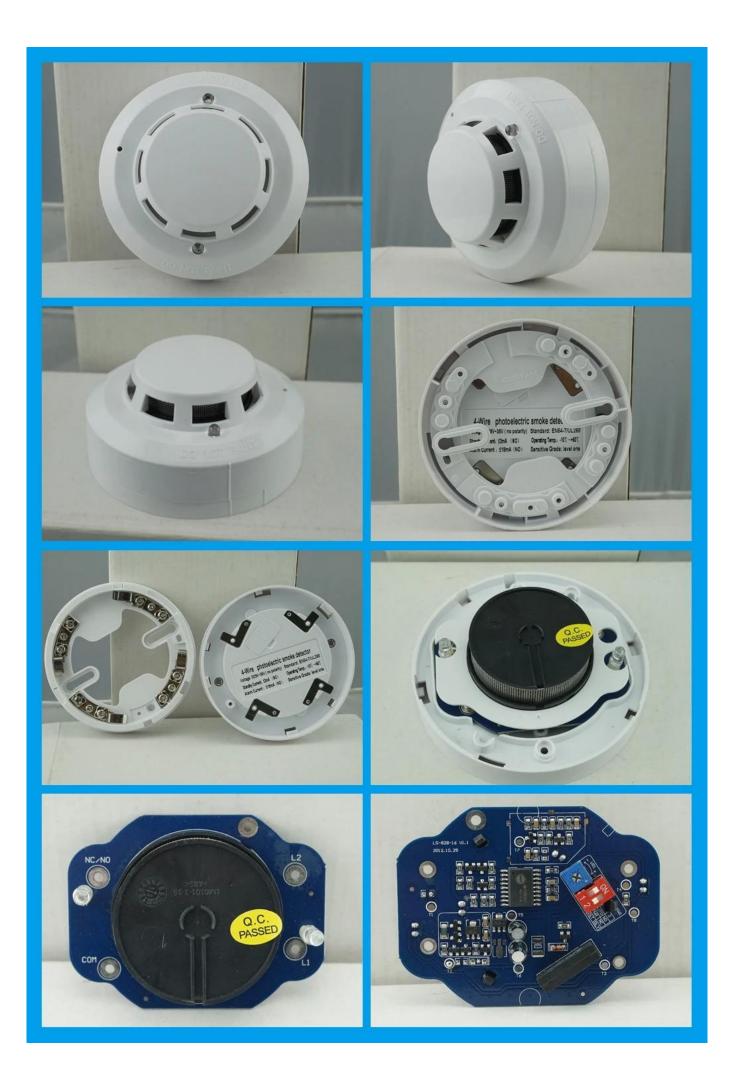

9~35V DC 4 wire photoelectric smoke detector conformed with EN54 UL standard for fire alarm system



#### WHAT DOES EB-117D2 LOOK LIKE ?



#### **EB-117D2'S MAIN PARAMETER**

| Product Name:          | 9~35V DC 4 wire photoelectric smoke detector conformed with EN54                |
|------------------------|---------------------------------------------------------------------------------|
|                        | UL standard for fire alarm system                                               |
| Model number:          | EB-117D2                                                                        |
| Power supply:          | DC 9~35V                                                                        |
| Wire port:             | 4 port(Input power+, input power- ,Relay output(COM), Relay<br>output(NO or NC) |
| Size:                  | 103 diameter*53(mm)                                                             |