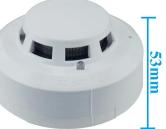

|
| Housing color:         | White                                                                           |
| Warranty:              | 2 years warranty                                                                |
| OEM:                   | Welcome OEM                                                                     |

## WHAT FEATURES EB-117D HAVE?



1.9~35V DC 4 wire fire alarm system photoelectric smoke detector

2.Working power DC 9~35V

3.Standby current 2mA(24V NO ),13mA(24V NC)

4.Alarm current 18mA(24V NO), 6mA(24V NC)

5.Alarm indication:Red LED on

6.Wire port: POWER+(In)/POWER-/COM/NC(NO)

7.Suitable for fire alarm system

8.Conformed with EN54-7/UL268 standard

9.2 years warranty , welcome OEM

### HOW DOES EB-117D2 WORKING?





## 103mm(diameter)

# 4 wire detectors wiring diagram









## **PCB Board**

## Where to installation?





Bank

## **HOW ABOUT OTHER CHOICE?**