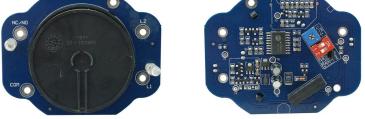

| White                                                                           |
| Warranty:              | 2 years warranty                                                                |
| OEM:                   | Welcome OEM                                                                     |

## WHAT FEATURES EB-117D HAVE?



1.9~35V DC 4 wire fire alarm system photoelectric smoke detector

2.Working power DC 9~35V

3.Standby current 2mA(24V NO ),13mA(24V NC)

4.Alarm current 18mA(24V NO), 6mA(24V NC)

5.Alarm indication:Red LED on

6.Wire port: POWER+(In)/POWER-/COM/NC(NO)

7.Suitable for fire alarm system

8.Conformed with EN54-7/UL268 standard

9.2 years warranty , welcome OEM

### HOW DOES EB-117D2 WORKING?





## 103mm(diameter)

# 4 wire detectors wiring diagram









## **PCB Board**

## Where to installation?





Bank

## **HOW ABOUT OTHER CHOICE?**