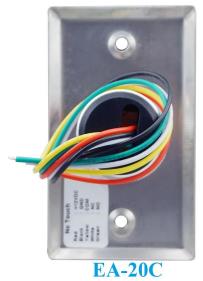

### EA-20C/D's main parameter

| Product name:           | 2020 SMQT LED Indication Touch Door Release Infrared Exit Button for access control system |            |
|-------------------------|--------------------------------------------------------------------------------------------|------------|
| Model:                  | <b>EA-20</b> C                                                                             | EA-20D     |
| Size:                   | 86*50*25mm                                                                                 | 86*86*25mm |
| Weight:                 | 0.08kg                                                                                     | 0.1kg      |
| Power supply:           | DC 12V                                                                                     |            |
| Working mode:           | Touch induction                                                                            |            |
| Application:            | Door access control system                                                                 |            |
| Wires:                  | 5 wires                                                                                    |            |
| Wire port introduciton: | Red wire: DC 12V input Black wire: GND Yellow wire: COM White wire: NC Green wire: NO      |            |
| Material:               | Stainless panel+ PCB board                                                                 |            |
| Working temperature:    | -20°C~50°C                                                                                 |            |
| Warranty:               | 1 Years                                                                                    |            |

# Wire port specification