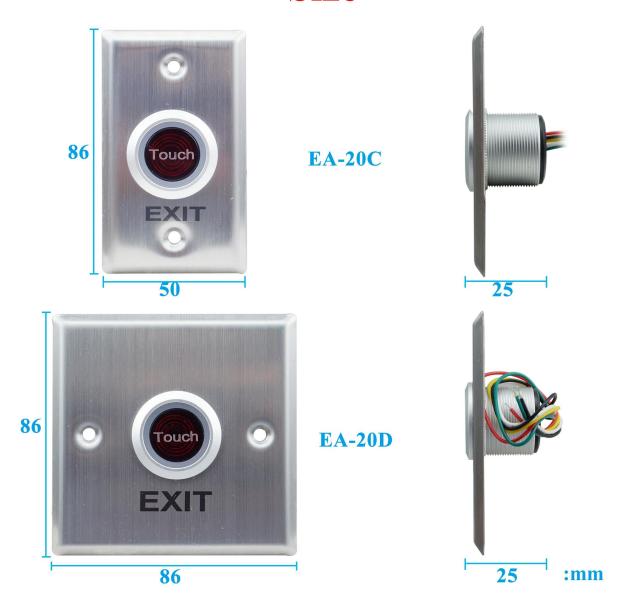

### EA-20C/D's main parameter

| Product name:           | 2020 SMQT LED Indication Touch Door Release Infrared Exit Button for access control system |            |
|-------------------------|--------------------------------------------------------------------------------------------|------------|
| Model:                  | <b>EA-20</b> C                                                                             | EA-20D     |
| Size:                   | 86*50*25mm                                                                                 | 86*86*25mm |
| Weight:                 | 0.08kg                                                                                     | 0.1kg      |
| Power supply:           | DC 12V                                                                                     |            |
| Working mode:           | Touch induction                                                                            |            |
| Application:            | Door access control system                                                                 |            |
| Wires:                  | 5 wires                                                                                    |            |
| Wire port introduciton: | Red wire: DC 12V input Black wire: GND Yellow wire: COM White wire: NC Green wire: NO      |            |
| Material:               | Stainless panel+ PCB board                                                                 |            |
| Working temperature:    | -20°C~50°C                                                                                 |            |
| Warranty:               | 1 Years                                                                                    |            |

## **Appearance**

**EA-20D** 

### **Size**