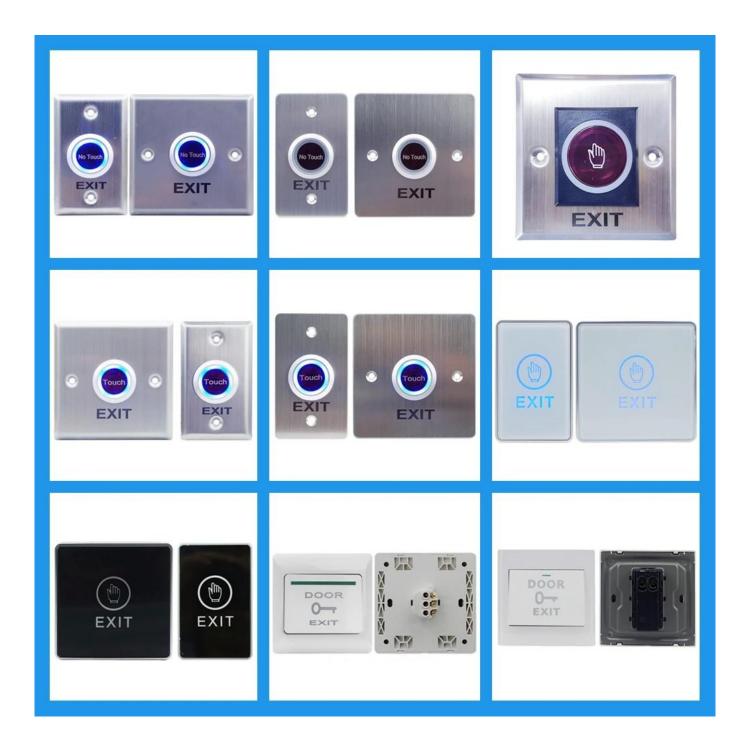

|            |
| Wire port introduciton: | Red wire: DC 12V input Black wire: GND Yellow wire: COM White wire: NC Green wire: NO      |            |
| Material:               | Stainless panel+ PCB board                                                                 |            |
| Working temperature:    | -20°C~50°C                                                                                 |            |
| Warranty:               | 1 Years                                                                                    |            |

### What feateurs EA-20C/D have?

## **Appearance**









**EA-20D** 

### **Size**



# Wire port specification



# Package list















**EA-20D** 

How about other choice?