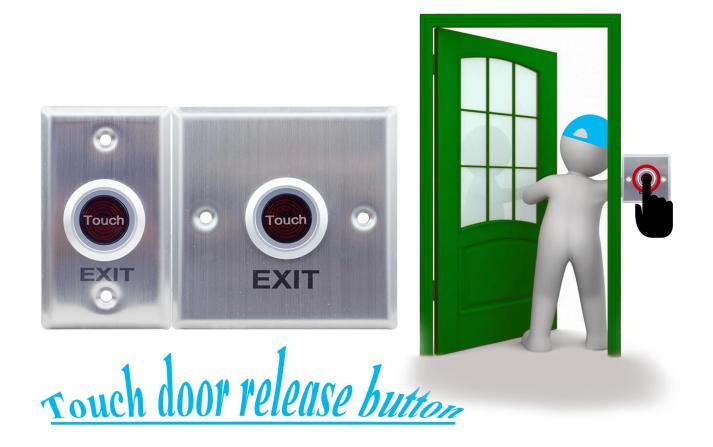

## 2020 SMQT LED Indication Touch Door Release Infrared Exit Button for access control system

### What feateurs EA-20C/D have?