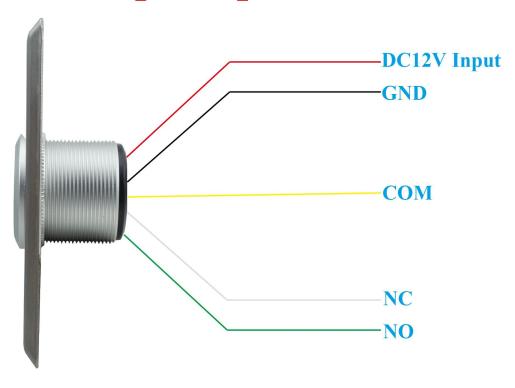

### EA-20C/D's main parameter

| Product name:           | 2020 SMQT LED Indication Touch Door Release Infrared Exit Button for access control system |            |
|-------------------------|--------------------------------------------------------------------------------------------|------------|
| Model:                  | <b>EA-20</b> C                                                                             | EA-20D     |
| Size:                   | 86*50*25mm                                                                                 | 86*86*25mm |
| Weight:                 | 0.08kg                                                                                     | 0.1kg      |
| Power supply:           | DC 12V                                                                                     |            |
| Working mode:           | Touch induction                                                                            |            |
| Application:            | Door access control system                                                                 |            |
| Wires:                  | 5 wires                                                                                    |            |
| Wire port introduciton: | Red wire: DC 12V input Black wire: GND Yellow wire: COM White wire: NC Green wire: NO      |            |
| Material:               | Stainless panel+ PCB board                                                                 |            |
| Working temperature:    | -20°C~50°C                                                                                 |            |
| Warranty:               | 1 Years                                                                                    |            |

# Wire port specification