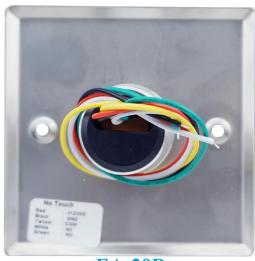

### EA-20C/D's main parameter

| Product name:           | 2020 SMQT LED Indication Touch Door Release Infrared Exit Button for access control system |            |
|-------------------------|--------------------------------------------------------------------------------------------|------------|
| Model:                  | <b>EA-20</b> C                                                                             | EA-20D     |
| Size:                   | 86*50*25mm                                                                                 | 86*86*25mm |
| Weight:                 | 0.08kg                                                                                     | 0.1kg      |
| Power supply:           | DC 12V                                                                                     |            |
| Working mode:           | Touch induction                                                                            |            |
| Application:            | Door access control system                                                                 |            |
| Wires:                  | 5 wires                                                                                    |            |
| Wire port introduciton: | Red wire: DC 12V input Black wire: GND Yellow wire: COM White wire: NC Green wire: NO      |            |
| Material:               | Stainless panel+ PCB board                                                                 |            |
| Working temperature:    | -20°C~50°C                                                                                 |            |
| Warranty:               | 1 Years                                                                                    |            |

## **Appearance**

**EA-20D** 

# Wire port specification