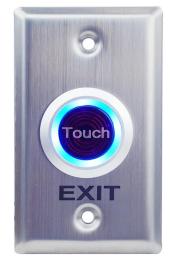

### EA-20C/D's main parameter

| Product name:           | 2020 SMQT LED Indication Touch Door Release Infrared Exit Button for access control system |            |
|-------------------------|--------------------------------------------------------------------------------------------|------------|
| Model:                  | <b>EA-20</b> C                                                                             | EA-20D     |
| Size:                   | 86*50*25mm                                                                                 | 86*86*25mm |
| Weight:                 | 0.08kg                                                                                     | 0.1kg      |
| Power supply:           | DC 12V                                                                                     |            |
| Working mode:           | Touch induction                                                                            |            |
| Application:            | Door access control system                                                                 |            |
| Wires:                  | 5 wires                                                                                    |            |
| Wire port introduciton: | Red wire: DC 12V input Black wire: GND Yellow wire: COM White wire: NC Green wire: NO      |            |
| Material:               | Stainless panel+ PCB board                                                                 |            |
| Working temperature:    | -20°C~50°C                                                                                 |            |
| Warranty:               | 1 Years                                                                                    |            |

## **Appearance**

**EA-20D** 