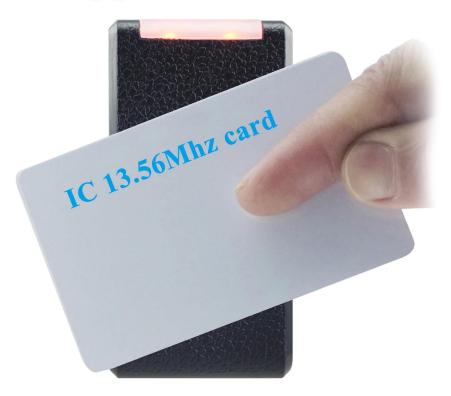

|
| Contact output:         | 12V+(Red wire)/GND(Black wire)/D0(Green)/D1(White)<br>/Beeper(Purple)/LED(Grey) /WG26 adjustable wire(Yellow) |
| Suitable for:           | Door access control system                                                                                    |
|                         |                                                                                                               |

| Material:     | PC+ PCB board    |
|---------------|------------------|
| Housing color | Black            |
| Weight:       | 0.45kg           |
| Warranty:     | 1 years warranty |
| OEM:          | Welcome OEM      |

#### What features EA-67 have?

## Size



:mm

## **Appearance**







## What type card it can read?



## Wire port introduction



#### Package list



How about other choice?