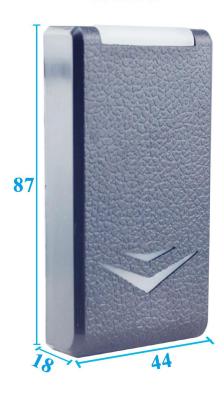

| 7 wires                                                                                                       |
| Contact output:         | 12V+(Red wire)/GND(Black wire)/D0(Green)/D1(White)<br>/Beeper(Purple)/LED(Grey) /WG26 adjustable wire(Yellow) |
| Suitable for:           | Door access control system                                                                                    |
|                         |                                                                                                               |

| Material:     | PC+ PCB board    |
|---------------|------------------|
| Housing color | Black            |
| Weight:       | 0.45kg           |
| Warranty:     | 1 years warranty |
| OEM:          | Welcome OEM      |

#### What features EA-67 have?

## Size



:mm

## **Appearance**







## What type card it can read?



## Wire port introduction



#### Package list



How about other choice?