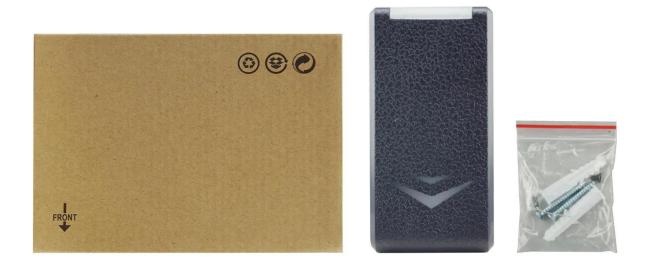

| Contact output:         | 12V+(Red wire)/GND(Black wire)/D0(Green)/D1(White)<br>/Beeper(Purple)/LED(Grey) /WG26 adjustable wire(Yellow) |
| Suitable for:           | Door access control system                                                                                    |
|                         |                                                                                                               |

| Material:     | PC+ PCB board    |
|---------------|------------------|
| Housing color | Black            |
| Weight:       | 0.45kg           |
| Warranty:     | 1 years warranty |
| OEM:          | Welcome OEM      |

#### What features EA-67 have?

## Size



:mm

## **Appearance**







## What type card it can read?



## Wire port introduction



#### Package list



How about other choice?