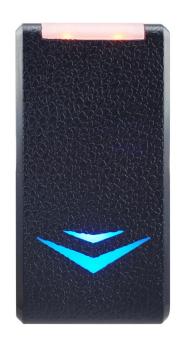

|
| Contact output:         | 12V+(Red wire)/GND(Black wire)/D0(Green)/D1(White)<br>/Beeper(Purple)/LED(Grey) /WG26 adjustable wire(Yellow) |
| Suitable for:           | Door access control system                                                                                    |
|                         |                                                                                                               |

| Material:     | PC+ PCB board    |
|---------------|------------------|
| Housing color | Black            |
| Weight:       | 0.45kg           |
| Warranty:     | 1 years warranty |
| OEM:          | Welcome OEM      |

#### What features EA-67 have?

## Size



:mm

## **Appearance**







## What type card it can read?



## Wire port introduction



#### Package list



How about other choice?