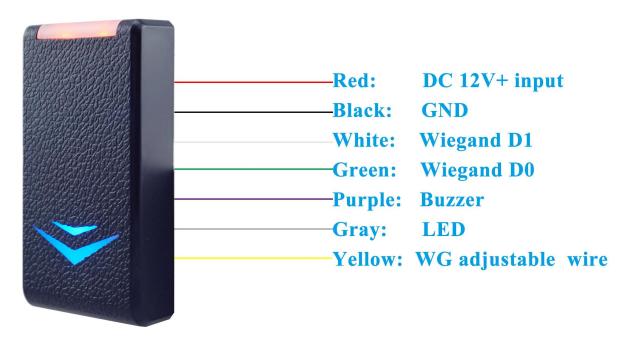

## Wire port introduction

#### EA-67's main parameter

| Product Name:           | 2020 SMQT new RFID 13.56Mhz Card reader with IP67 waterproof                                                  |
|-------------------------|---------------------------------------------------------------------------------------------------------------|
|                         | for door access control system                                                                                |
| Model number:           | EA-67                                                                                                         |
| Card type:              | IC card(13.56MHz)                                                                                             |
| Power supply:           | DC12V                                                                                                         |
| Working current:        | 30~180mA                                                                                                      |
| WG output format:       | WG34/WG26(Adjustable)                                                                                         |
| Support card:           | Mifare 13.56Mhz                                                                                               |
| Reading distance:       | 0~3CM                                                                                                         |
| Communication distance: | <80m(between card reader and controller)                                                                      |
| Waterproof:             | IP67                                                                                                          |
| Dimension:              | 87*44*18(mm)                                                                                                  |
| Wires ports:            | 7 wires                                                                                                       |
| Contact output:         | 12V+(Red wire)/GND(Black wire)/D0(Green)/D1(White)<br>/Beeper(Purple)/LED(Grey) /WG26 adjustable wire(Yellow) |
| Suitable for:           | Door access control system                                                                                    |
|                         |                                                                                                               |