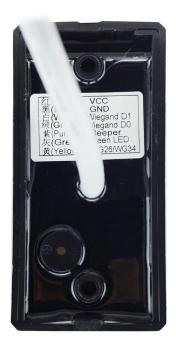

|
| Contact output:         | 12V+(Red wire)/GND(Black wire)/D0(Green)/D1(White)<br>/Beeper(Purple)/LED(Grey) /WG26 adjustable wire(Yellow) |
| Suitable for:           | Door access control system                                                                                    |
|                         |                                                                                                               |

| Material:     | PC+ PCB board    |
|---------------|------------------|
| Housing color | Black            |
| Weight:       | 0.45kg           |
| Warranty:     | 1 years warranty |
| OEM:          | Welcome OEM      |

#### What features EA-67 have?

## Size



:mm

## **Appearance**







## What type card it can read?



## Wire port introduction



#### Package list



How about other choice?