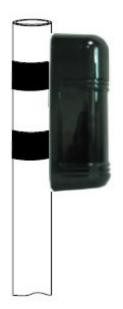

|
| Anti-demolition output  | NC                                                                            |
| Environment temperature | -20°C~+50°C                                                                   |
| Alarm output            | NO/NC                                                                         |
| Level adjustment        | 180°±90°                                                                      |
| Vertocal adjustment     | ±10°                                                                          |
| Color                   | Black                                                                         |
| Material                | PC resin                                                                      |







## **IN-KIND SHOOTING**



## **APPLICATION**

# 10V~220V AC input



3 beams perimeter detecor ABE

## SHOW CASE



## **OFFICE SHOW**



#### **CUSTOMER**



## **EXHIBITION**



## CERTIFICATE



**HOW TO COOPERATION** 

| Inquiry        | Contact Testing&Packing Receiving                       |
|----------------|---------------------------------------------------------|
| Reply          | Receive payment Delivery                                |
|                |                                                         |
| Trade terms:   | EXW                                                     |
| Payment terms: | T/T, Western union, Paypal etc                          |
| Delivery time: | Normal order within 7 days, bulk order 10-15days        |
| Packing:       | Neutral paper bo