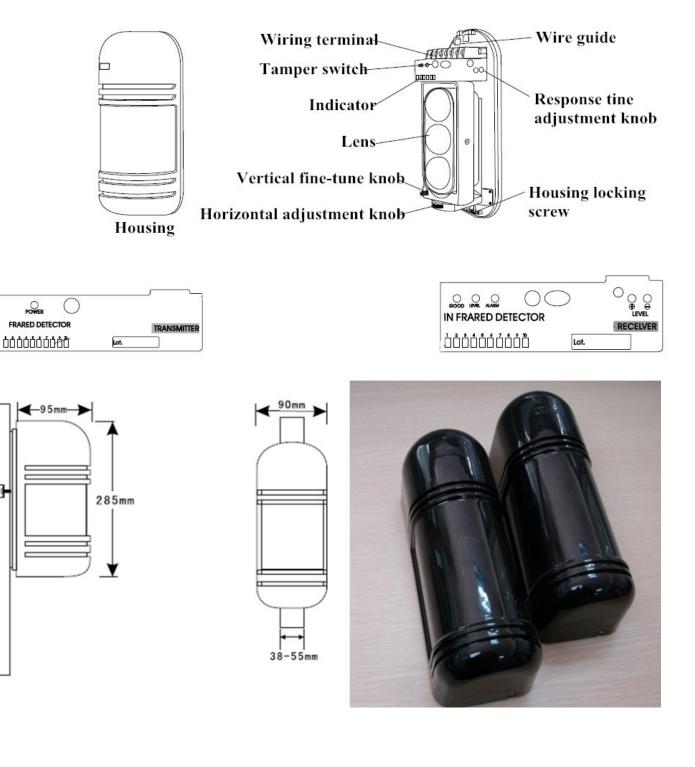

| Name                    | 3 beams infrared sensor waterproof, active detector                           |
|-------------------------|-------------------------------------------------------------------------------|
| Detecting distance      | Indoor :150m 300m 450m 600m 750m<br>Outdoor:50m 100m 150m 200m 250m(optional) |
| Operating voltage       | 13.8~24VDC 11~28VAC                                                           |
| Operating current       | 40-65mA                                                                       |
| Indication speed        | 50~700m/sec                                                                   |
| Anti-demolition output  | NC                                                                            |
| Environment temperature | -20°C~+50°C                                                                   |
| Alarm output            | NO/NC                                                                         |
| Level adjustment        | 180°±90°                                                                      |
| Vertocal adjustment     | ±10°                                                                          |
| Color                   | Black                                                                         |
| Material                | PC resin                                                                      |

# 10V~220V AC input

3 beams perimeter detecor ABE