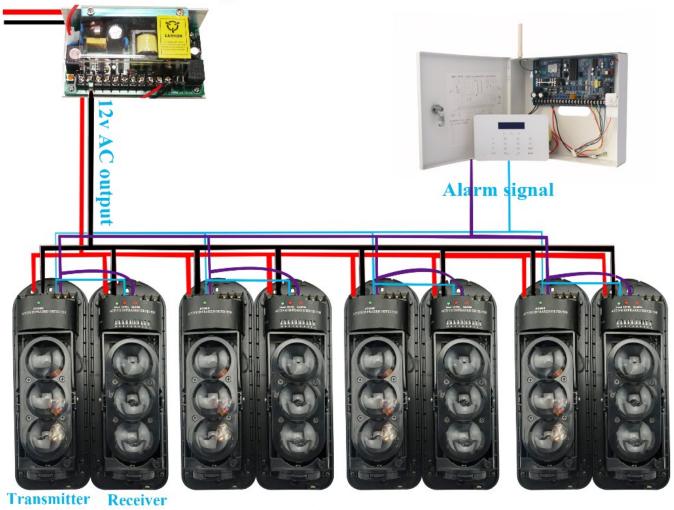

|
| Environment temperature | -20°C~+50°C                                                                   |
| Alarm output            | NO/NC                                                                         |
| Level adjustment        | 180°±90°                                                                      |
| Vertocal adjustment     | ±10°                                                                          |
| Color                   | Black                                                                         |
| Material                | PC resin                                                                      |







## **IN-KIND SHOOTING**



## **APPLICATION**

# 10V~220V AC input



3 beams perimeter detecor ABE

## SHOW CASE



## **OFFICE SHOW**



#### **CUSTOMER**



## **EXHIBITION**



## CERTIFICATE



**HOW TO COOPERATION** 

| Inquiry        | Contact Testing&Packing Receiving                       |
|----------------|---------------------------------------------------------|
| Reply          | Receive payment Delivery                                |
|                |                                                         |
| Trade terms:   | EXW                                                     |
| Payment terms: | T/T, Western union, Paypal etc                          |
| Delivery time: | Normal order within 7 days, bulk order 10-15days        |
| Packing:       | Neutral paper box and paper carton                      |
| Shipping:      | Express c