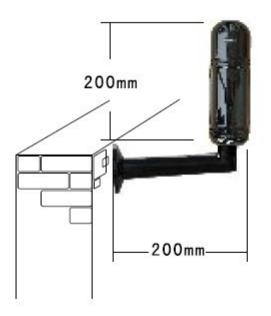

|
| Anti-demolition output  | NC                                                                            |
| Environment temperature | -20°C~+50°C                                                                   |
| Alarm output            | NO/NC                                                                         |
| Level adjustment        | 180°±90°                                                                      |
| Vertocal adjustment     | ±10°                                                                          |
| Color                   | Black                                                                         |
| Material                | PC resin                                                                      |







## **IN-KIND SHOOTING**



## **APPLICATION**

# 10V~220V AC input



3 beams perimeter detecor ABE

## SHOW CASE



## **OFFICE SHOW**



#### **CUSTOMER**



## **EXHIBITION**



## CERTIFICATE



**HOW TO COOPERATION** 

| Inquiry        | Contact Testing&Packing Receiving                       |
|----------------|---------------------------------------------------------|
| Reply          | Receive payment Delivery                                |
|                |                                                         |
| Trade terms:   | EXW                                                     |
| Payment terms: | T/T, Western union, Paypal etc                          |
| Delivery time: | Normal order within 7 days, bulk order 10-15days        |
| Packing:       | Neutral paper