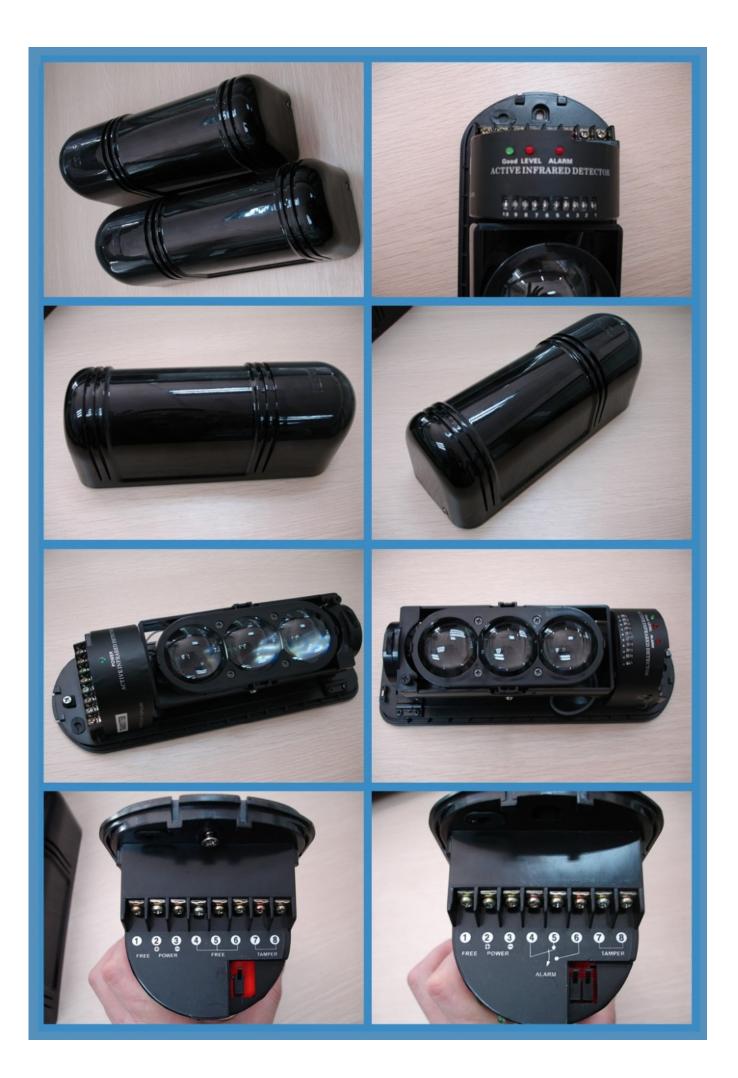

| Name                    | 3 beams infrared sensor waterproof, active detector                           |
|-------------------------|-------------------------------------------------------------------------------|
| Detecting distance      | Indoor :150m 300m 450m 600m 750m<br>Outdoor:50m 100m 150m 200m 250m(optional) |
| Operating voltage       | 13.8~24VDC 11~28VAC                                                           |
| Operating current       | 40-65mA                                                                       |
| Indication speed        | 50~700m/sec                                                                   |
| Anti-demolition output  | NC                                                                            |
| Environment temperature | -20°C~+50°C                                                                   |
| Alarm output            | NO/NC                                                                         |
| Level adjustment        | 180°±90°                                                                      |
| Vertocal adjustment     | ±10°                                                                          |
| Color                   | Black                                                                         |
| Material                | PC resin                                                                      |

## **IN-KIND SHOOTING**