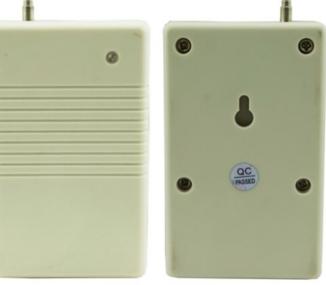

# 30 meters transfer signal wireless repeater for short detect distance sensor

| Specification       |                                                                              |
|---------------------|------------------------------------------------------------------------------|
| Product name        | 30 meters transfer signal wireless repeater for short detect distance sensor |
| Model               | EB-121                                                                       |
| Dimension           | 110*58*22(mm)                                                                |
| Weight              | 0.15kg                                                                       |
| Operating voltage   | DC 12V                                                                       |
| Installation mode   | wall-mounted                                                                 |
| Frequency           | 433Mhz                                                                       |
| Working temperature | -10°C~+50°C                                                                  |
| Suitable for        | Wirless Home Alarm system                                                    |

## **Product Features**

What Features of our wireless repeater?

Suitable for all Wireless frequency.

AC adapter standard optional.

**EB-121** 

Used in home wireless security system.

## **Product Picture**