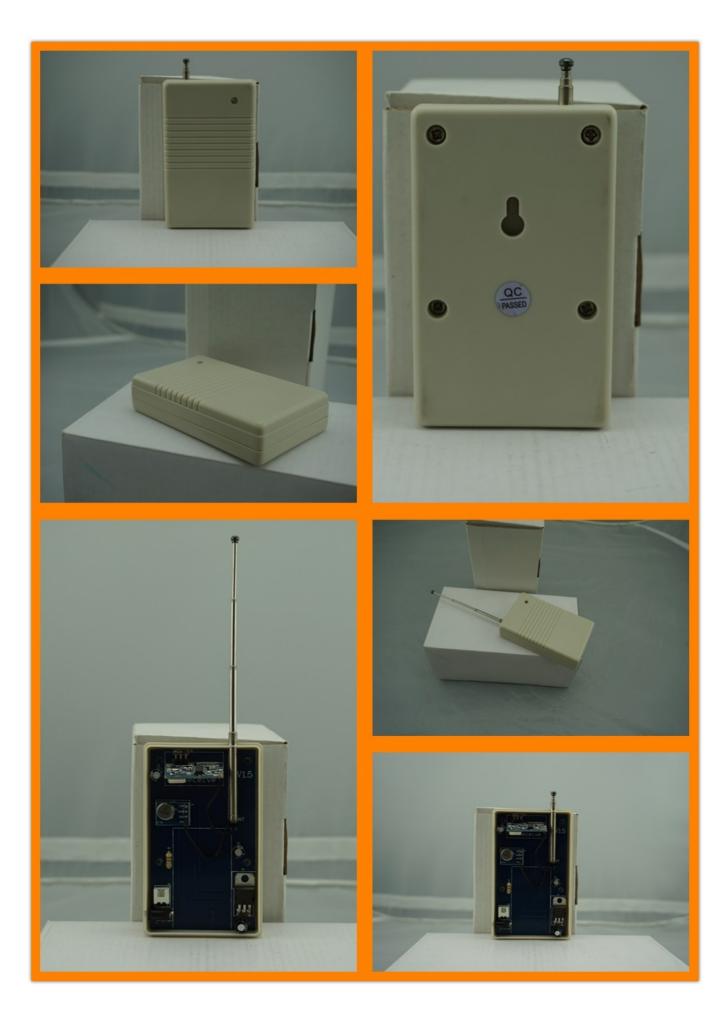

|
| Operating voltage   | DC 12V                                                                       |
| Installation mode   | wall-mounted                                                                 |
| Frequency           | 433Mhz                                                                       |
| Working temperature | -10°C~+50°C                                                                  |
| Suitable for        | Wirless Home Alarm system                                                    |

## **Product Features**

What Features of our wireless repeater?





Suitable for all Wireless frequency.

AC adapter standard optional.

**EB-121** 

Used in home wireless security system.

## **Product Picture**

## **IN-KIND SHOOTING**



#### **Related Items**

## **SHOW CASE**



# **OFFICE SHOW**













# **CUSTOMER**













## **EXHIBITION**



## **CERTIFICATE**



## **HOW TO COOPERATION**



#### **FAO**

## **FAQ**

#### Q:Can I have a sample order?

A:Yes, we are willing to offer trial sample order to you for quality test. Mixed samples are ac ceptable.

## Q: What is the lead time?

A:Sample needs 1-3 working days, mass production time needs 10-15 working days for orde r less than 5000pcs.

#### Q: Do you have any MOQ limit?

A:EXW MOQ is 100pcs under blank box.

#### Q: How do you ship the goods and how long does it take arrive?

A:The sample will be sent to you by optional shipping service (couriers, air, and sea). The de livery time depends on the shipping service.

#### Q:How will we proceed the