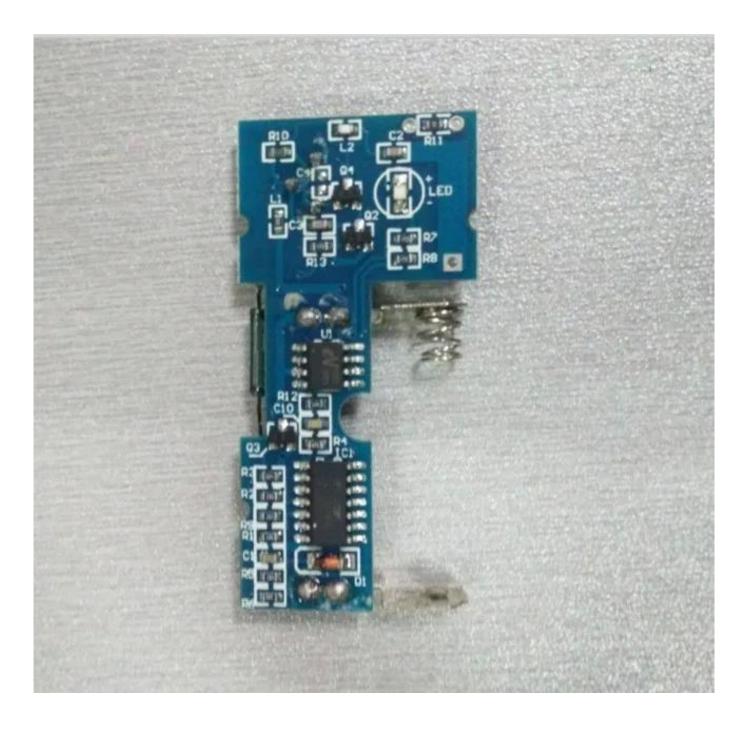

# **IN-KIND SHOOTING**

| Parameter           |                                                            |
|---------------------|------------------------------------------------------------|
| Product name        | DC 12V 315/433MHz wireless door sensor for<br>alarm system |
| Model               | EB-130A                                                    |
| Dimension           | 65X38X20(mm)                                               |
| Gap                 | 40±5(mm)                                                   |
| Wireless Frequency  | 315/433/868MHz                                             |
| Operating current   | ≤15mA                                                      |
| Static current      | ≤7mA                                                       |
| Application         | Alarm system                                               |
| Material            | Fireproof ABS housing                                      |
| Working temperature | -10 °C~50 °C                                               |
| Net weight          | 0.05kg                                                     |

what features of our EB-130A wireless door sensor alarm?

1. Wireless door sensor for alarm system

2. Wireless frequency: 315/433/868MHz is optional

3. Transmitting distance is 100m (in the open air)

4. Gap: 35-45mm