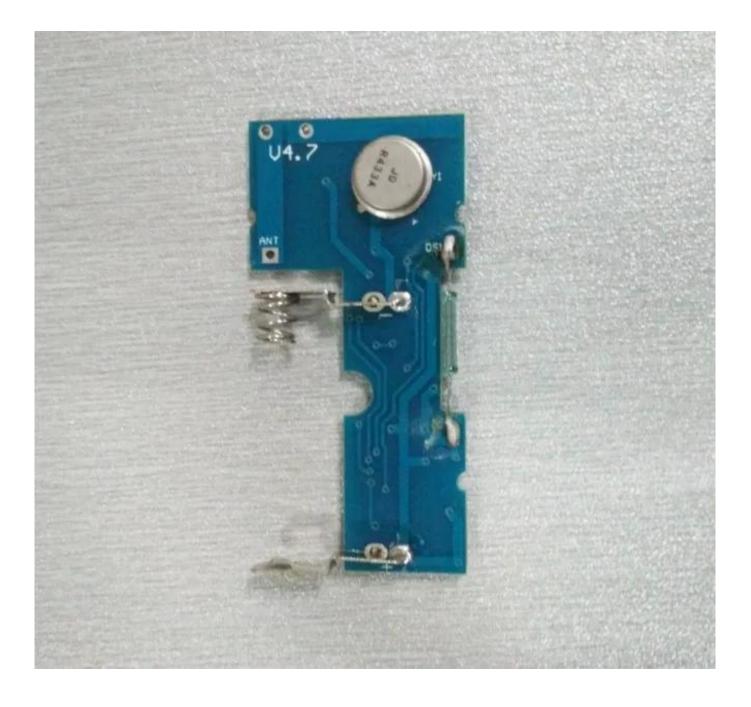

what features of our EB-130A wireless door sensor alarm?

1. Wireless door sensor for alarm system

2. Wireless frequency: 315/433/868MHz is optional

3. Transmitting distance is 100m (in the open air)

4. Gap: 35-45mm