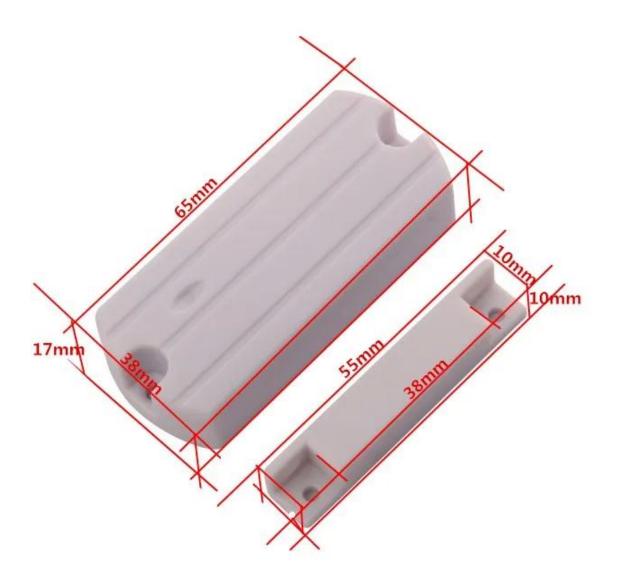

| Parameter           |                                                            |
|---------------------|------------------------------------------------------------|
| Product name        | DC 12V 315/433MHz wireless door sensor for<br>alarm system |
| Model               | EB-130A                                                    |
| Dimension           | 65X38X20(mm)                                               |
| Gap                 | 40±5(mm)                                                   |
| Wireless Frequency  | 315/433/868MHz                                             |
| Operating current   | ≤15mA                                                      |
| Static current      | ≤7mA                                                       |
| Application         | Alarm system                                               |
| Material            | Fireproof ABS housing                                      |
| Working temperature | -10 °C~50 °C                                               |
| Net weight          | 0.05kg                                                     |