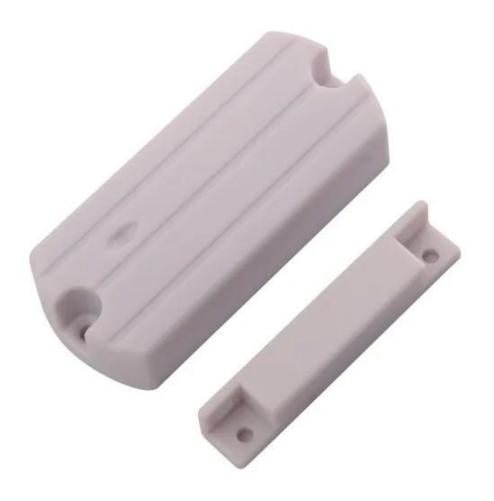

what features of our EB-130A wireless door sensor alarm?

1. Wireless door sensor for alarm system

2. Wireless frequency: 315/433/868MHz is optional

3. Transmitting distance is 100m (in the open air)

4. Gap: 35-45mm