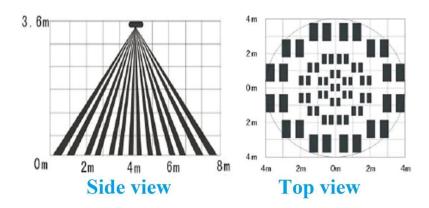

# **Detecting distance diagram:**

| Parameter                  |                                                                                                             |  |  |
|----------------------------|-------------------------------------------------------------------------------------------------------------|--|--|
| Product name               | 360 Degree PIR Infrared Motion Sensor Alarm Ceiling Mount Detectors High<br>Sensitive Occupancy Pir Sensors |  |  |
| Model                      | EB-183                                                                                                      |  |  |
| Size                       | p106*35mm                                                                                                   |  |  |
| Working voltage            | 9~16V DC                                                                                                    |  |  |
| Static current             | 18mA(Under 12V DC power supply)                                                                             |  |  |
| Alarm output               | NO or NC DC28V max 100mA                                                                                    |  |  |
| <b>Installation height</b> | 2.5~6m                                                                                                      |  |  |
| Alarm time                 | 2.2s min                                                                                                    |  |  |
| <b>Detecting distance</b>  | 8m(under 3.6m installation height)                                                                          |  |  |
| Detecting angle            | 360°                                                                                                        |  |  |
| Working<br>temperature     | -10°C~50°C                                                                                                  |  |  |
| Storage<br>temperature     | -25°C~65°C                                                                                                  |  |  |
| Color                      | White                                                                                                       |  |  |
| Weight                     | 0.1kg                                                                                                       |  |  |