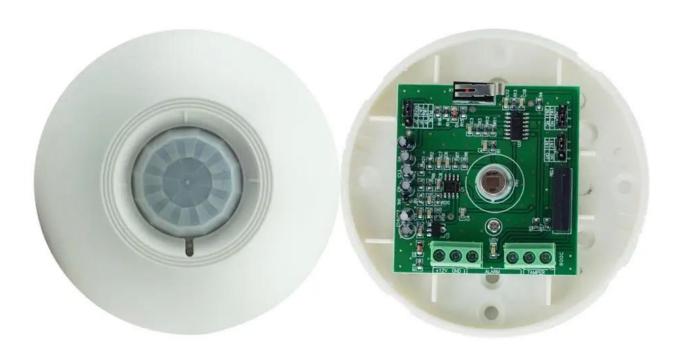

|  |  |
| Weight                     | 0.1kg                                                                                                       |  |  |

#### **Features**

EB-183 is passive ceiling mounted infrared detector with high stability. It has adopted advanced technology in signal processing and provided super high detection ability and anti error alarm. The detector will detect movement of human automatically when intruder passes through the detection area, and it will send out alarm signal to alarm host if there is movement, The product si suitable for the safety of residential house, villas, factories, markets, warehouses, office building etc.

What features of 360 Degree PIR Infrared Motion Sensor Alarm Ceiling Mount Detectors High Sensitive Occupancy Pir Sensors EB-183?



- 1. 360 Degree Wired PIR Infrared Motion Sensor
- 2.9~16V DC Power supply
- 3.Detecting distance 8m diameter
- 4.Installation height 2.5~6m
- 5.2 years warranty, welcome OEM

### WHAT IS THE EB-183 LOOK LIKE?



# **HOW TO USE IT?**





# **Detecting distance diagram:**





## **HOW ABOUT OTHER CHOICE?**



### **HOW ABOUT OUR COMPANY?**













#### **CUSTOMER**













### **EXHIBITION**



#### **CERTIFICATE**



#### **HOW TO COPERATION?**



| Trade terms:   | EXW                                                     |
|----------------|---------------------------------------------------------|
| Payment terms: | T/T, Western union, Paypal etc                          |
| Delivery time: | Normal order within 7 days, bulk order 10-15days        |
| Packing:       | Neutral