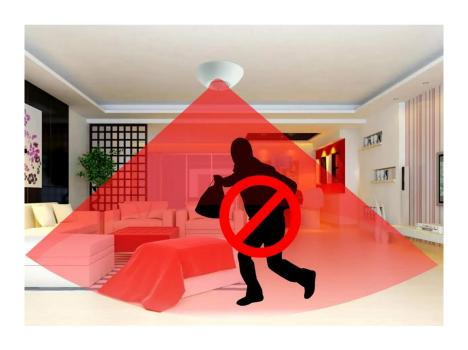

# **HOW TO USE IT?**

#### **Features**

EB-183 is passive ceiling mounted infrared detector with high stability. It has adopted advanced technology in signal processing and provided super high detection ability and anti error alarm. The detector will detect movement of human automatically when intruder passes through the detection area, and it will send out alarm signal to alarm host if there is movement, The product si suitable for the safety of residential house, villas, factories, markets, warehouses, office building etc.