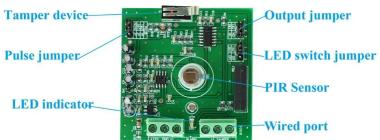

stability. It has adopted advanced technology in signal processing and provided super high detection ability and anti error alarm. The detector will detect movement of human automatically when intruder passes through the detection area, and it will send out alarm signal to alarm host if there is movement, The product si suitable for the safety of residential house, villas, factories, markets, warehouses, office building etc.

What features of 360 Degree PIR Infrared Motion Sensor Alarm Ceiling Mount Detectors High Sensitive Occupancy Pir Sensors EB-183?



- 1. 360 Degree Wired PIR Infrared Motion Sensor
- 2.9~16V DC Power supply
- 3.Detecting distance 8m diameter
- 4.Installation height 2.5~6m
- 5.2 years warranty, welcome OEM

### WHAT IS THE EB-183 LOOK LIKE?



# **HOW TO USE IT?**





# **Detecting distance diagram:**





## **HOW ABOUT OTHER CHOICE?**



### **HOW ABOUT OUR COMPANY?**













#### **CUSTOMER**













### **EXHIBITION**



#### **CERTIFICATE**



#### **HOW TO COPERATION?**



| Trade terms:   | EXW                                                     |
|----------------|---------------------------------------------------------|
| Payment terms: | T/T, Western union, Paypal etc                          |
| Delivery time: | Normal order within 7 days, bulk order 10-15days        |
| Packing:       | Neutral paper box and paper carton                      |
| Shipping:      | Express company or by sea, by air or appointed by buyer |

#### **FAQ**

Q:Can I have a sample order?

A:Yes, we are willing to offer trial sample order to you for quali