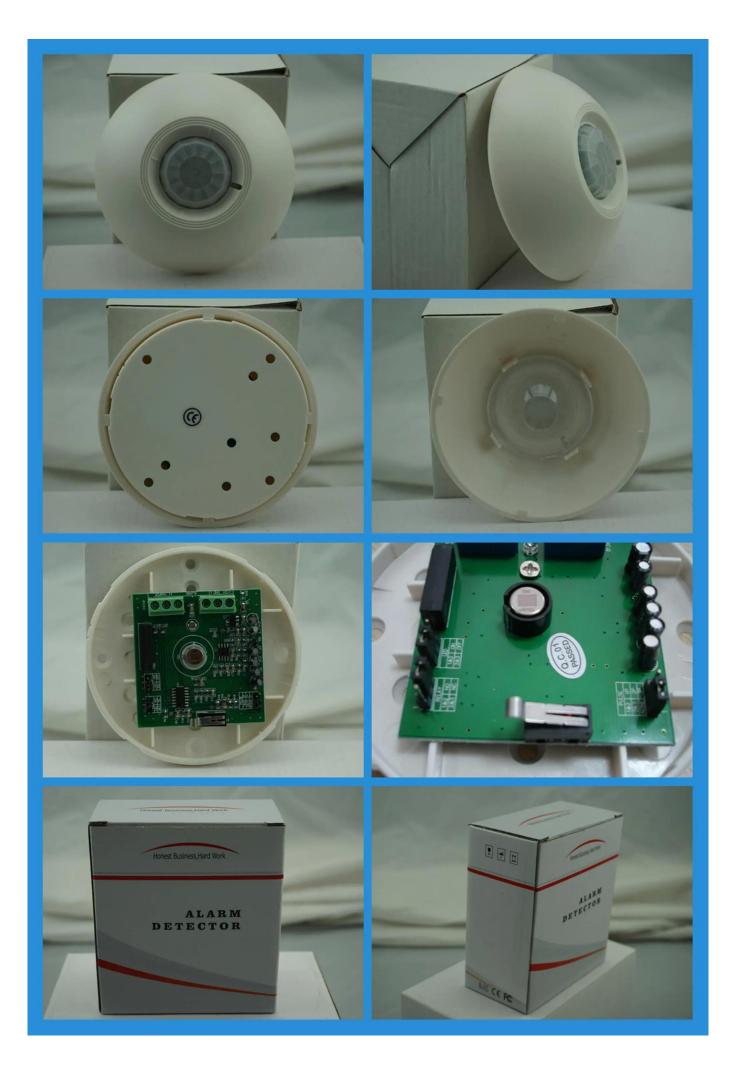

frared detector with high stability. It has adopted advanced technology in signal processing and provided super high detection ability and anti error alarm. The detector will detect movement of human automatically when intruder passes through the detection area, and it will send out alarm signal to alarm host if there is movement, The product si suitable for the safety of residential house, villas, factories, markets, warehouses, office building etc.

What features of 360 Degree PIR Infrared Motion Sensor Alarm Ceiling Mount Detectors High Sensitive Occupancy Pir Sensors EB-183?



- 1. 360 Degree Wired PIR Infrared Motion Sensor
- 2.9~16V DC Power supply
- 3.Detecting distance 8m diameter
- 4.Installation height 2.5~6m
- 5.2 years warranty, welcome OEM

### WHAT IS THE EB-183 LOOK LIKE?



# **HOW TO USE IT?**





# **Detecting distance diagram:**





## **HOW ABOUT OTHER CHOICE?**



### **HOW ABOUT OUR COMPANY?**













#### **CUSTOMER**













### **EXHIBITION**



#### **CERTIFICATE**



#### **HOW TO COPERATION?**



| Trade terms:   | EXW                                                     |
|----------------|---------------------------------------------------------|
| Payment terms: | T/T, Western union, Paypal etc                          |
| Delivery time: | Normal order within 7 days, bulk order 10-15days        |
| Packing:       | Neutral paper box and paper carton                      |
| Shipping:      | Express company or by sea, by air or appointed by buyer |

#### **FAQ**

Q:Can I have a sample order?

A:Yes, we are willing to offer trial sam