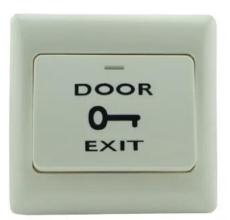

| Product Name:       | 3A 36V DC plastic door release button for hollow door |
|---------------------|-------------------------------------------------------|
| Dimensions:         | 86*86*20mm                                            |
| Standard Structure: | Fireproof Material                                    |
| Current Rating:     | 3A@36VDC Max                                          |
| Output Contact:     | NC/NO/COM                                             |
| Mechanical Life:    | 100000 tested                                         |
| Suitable for Door:  | Hollow Door                                           |
| Operating temp:     | -10~+55°C(14-131F)                                    |
| Panel Material:     | Fireproof Material                                    |
| Weight:             | 0.15kg                                                |

what features of our EA-26A/B/C?

- 1.Plastic door relaese button for access control sysetm
- 2.100000 times mechanical test
- 3. Fireproof ABS material panel
- 4.3 models apperance optional
- 5.2 years warranty, welcome OEM