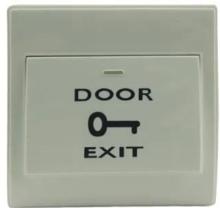

| Product Name:       | 3A 36V DC plastic door release button for hollow door |
|---------------------|-------------------------------------------------------|
| Dimensions:         | 86*86*20mm                                            |
| Standard Structure: | Fireproof Material                                    |
| Current Rating:     | 3A@36VDC Max                                          |
| Output Contact:     | NC/NO/COM                                             |
| Mechanical Life:    | 100000 tested                                         |
| Suitable for Door:  | Hollow Door                                           |
| Operating temp:     | -10~+55°C(14-131F)                                    |
| Panel Material:     | Fireproof Material                                    |
| Weight:             | 0.15kg                                                |

what features of our EA-26A/B/C?

- 1.Plastic door relaese button for access control sysetm
- 2.100000 times mechanical test
- 3. Fireproof ABS material panel
- 4.3 models apperance optional
- 5.2 years warranty, welcome OEM