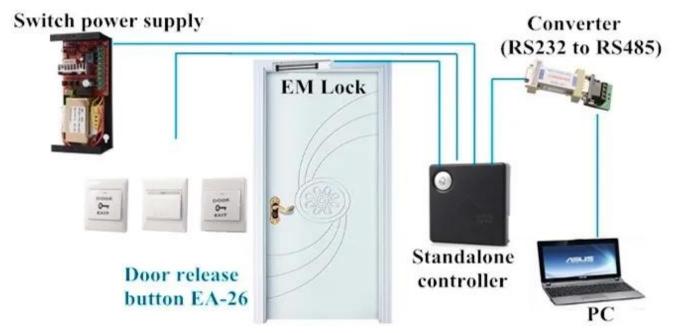

|
| Output Contact:     | NC/NO/COM                                             |
| Mechanical Life:    | 100000 tested                                         |
| Suitable for Door:  | Hollow Door                                           |
| Operating temp:     | -10~+55°C(14-131F)                                    |
| Panel Material:     | Fireproof Material                                    |
| Weight:             | 0.15kg                                                |

what features of our EA-26A/B/C?







- 1.Plastic door relaese button for access control sysetm
- 2.100000 times mechanical test
- 3. Fireproof ABS material panel
- 4.3 models apperance optional
- 5.2 years warranty, welcome OEM

## **IN-KIND SHOOTING**



## **APPLICATION**





# **SIMILAR PRODUCT**



## **OFFICE SHOW**













# **CUSTOMER**













## **EXHIBITION**



#### **CERTIFICATION**



#### **HOW TO COOPERATE**



# PACKAGING & SHIPPING

Detection+Packing+Sealing+Fnishing+International Express



















A:Yes, we are willing to offer trial sample order to you for quality test. Mixed samples are acc eptable.

#### Q: What is the lead time?

A:Sample needs 1-3 working days, mass production time needs 10-15 working days for order less than 5000pcs.

#### Q: Do you have any MOQ limit?

A:EXW MOQ is 100pcs under blank box.

#### Q:How do you ship the goods and how long does it take arrive?

A:The sample will be sent to you by optional shipping service (couriers, air, and sea). The delivery time depends on the shipping service.

#### Q: