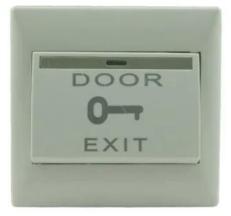

| Product Name:       | 3A 36V DC plastic door release button for hollow door |
|---------------------|-------------------------------------------------------|
| Dimensions:         | 86*86*20mm                                            |
| Standard Structure: | Fireproof Material                                    |
| Current Rating:     | 3A@36VDC Max                                          |
| Output Contact:     | NC/NO/COM                                             |
| Mechanical Life:    | 100000 tested                                         |
| Suitable for Door:  | Hollow Door                                           |
| Operating temp:     | -10~+55°C(14-131F)                                    |
| Panel Material:     | Fireproof Material                                    |
| Weight:             | 0.15kg                                                |

what features of our EA-26A/B/C?

- 1.Plastic door relaese button for access control sysetm
- 2.100000 times mechanical test
- 3. Fireproof ABS material panel
- 4.3 models apperance optional
- 5.2 years warranty, welcome OEM