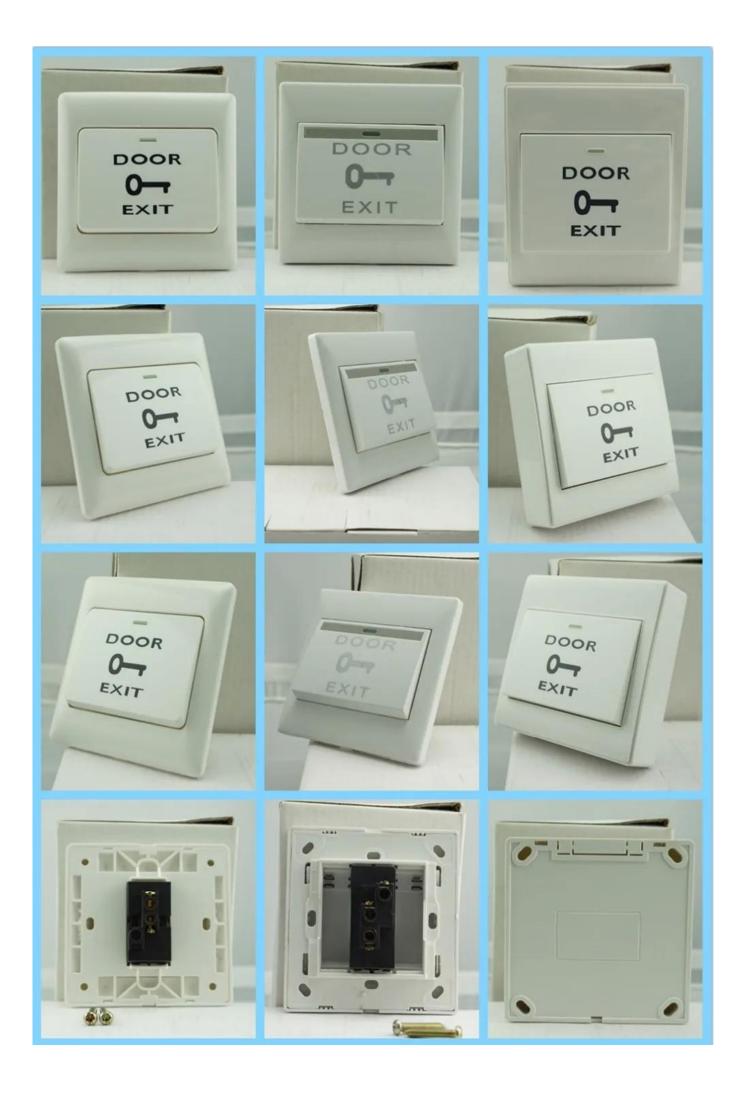

## **IN-KIND SHOOTING**

| Product Name:       | 3A 36V DC plastic door release button for hollow door |
|---------------------|-------------------------------------------------------|
| Dimensions:         | 86*86*20mm                                            |
| Standard Structure: | Fireproof Material                                    |
| Current Rating:     | 3A@36VDC Max                                          |
| Output Contact:     | NC/NO/COM                                             |
| Mechanical Life:    | 100000 tested                                         |
| Suitable for Door:  | Hollow Door                                           |
| Operating temp:     | -10~+55°C(14-131F)                                    |
| Panel Material:     | Fireproof Material                                    |
| Weight:             | 0.15kg                                                |

what features of our EA-26A/B/C?

- 1.Plastic door relaese button for access control sysetm
- 2.100000 times mechanical test
- 3. Fireproof ABS material panel
- 4.3 models apperance optional
- 5.2 years warranty, welcome OEM