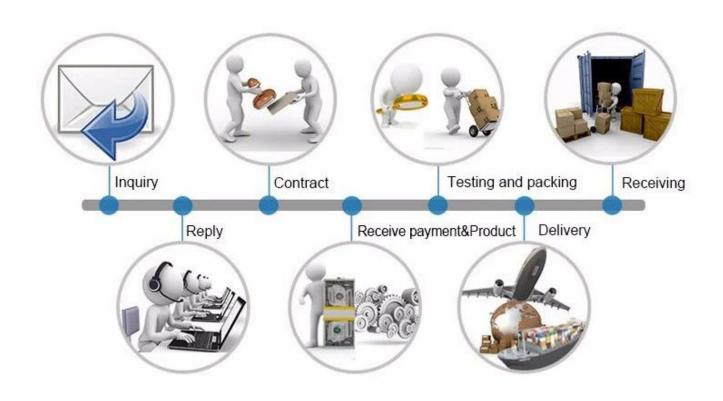

|
| Operating temp:     | -10~+55°C(14-131F)                                    |
| Panel Material:     | Fireproof Material                                    |
| Weight:             | 0.15kg                                                |

what features of our EA-26A/B/C?







- 1.Plastic door relaese button for access control sysetm
- 2.100000 times mechanical test
- 3. Fireproof ABS material panel
- 4.3 models apperance optional
- 5.2 years warranty, welcome OEM

## **IN-KIND SHOOTING**



## **APPLICATION**





# **SIMILAR PRODUCT**



## **OFFICE SHOW**













# **CUSTOMER**













## **EXHIBITION**



#### **CERTIFICATION**



#### **HOW TO COOPERATE**



# PACKAGING & SHIPPING

Detection+Packing+Sealing+Fnishing+International Express



















A:Yes, we are willing to offer trial sample order to you for quality test. Mixed samples are acc eptable.

#### Q: What is the lead time?

A:Sample needs 1-3 working days, mass production time needs 10-15 working days for order less than 5000pcs.

#### Q: Do you have any MOQ limit?

A:EXW MOQ is 100pcs under blank box.

#### Q:How do you ship the goods and how long does it take arrive?

A:The sample will be sent to you by optional shipping service (couriers, air, and sea). The delivery time depends on the shipping service.

#### Q: How will we proceed the order if I have logo to print?

A Firstly, we will prepare artwork for visual confirmation. If the color and position are right, we would make sampling firstly from silk print factory and take picture for your second confirmation before