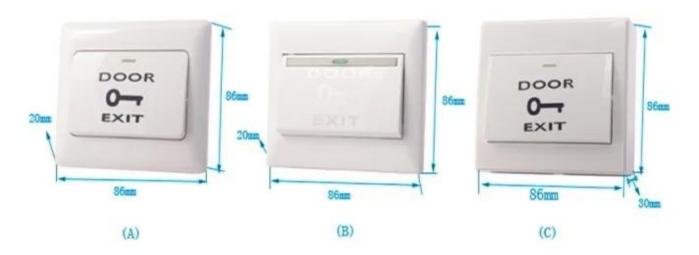

| Product Name:       | 3A 36V DC plastic door release button for hollow door |
|---------------------|-------------------------------------------------------|
| Dimensions:         | 86*86*20mm                                            |
| Standard Structure: | Fireproof Material                                    |
| Current Rating:     | 3A@36VDC Max                                          |
| Output Contact:     | NC/NO/COM                                             |
| Mechanical Life:    | 100000 tested                                         |
| Suitable for Door:  | Hollow Door                                           |
| Operating temp:     | -10~+55°C(14-131F)                                    |
| Panel Material:     | Fireproof Material                                    |
| Weight:             | 0.15kg                                                |

what features of our EA-26A/B/C?

- 1.Plastic door relaese button for access control sysetm
- 2.100000 times mechanical test
- 3. Fireproof ABS material panel
- 4.3 models apperance optional
- 5.2 years warranty, welcome OEM