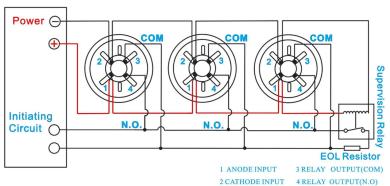

|
| Housing color:       | White                                                                        |  |  |
| Warranty:            | 2 years warranty                                                             |  |  |
| OEM:                 | Welcome OEM                                                                  |  |  |

WHAT FEATURES EB-117B HAVE?



1.4 wire fire alarm system photoelectric smoke detector

## 2.Working power 9~35V DC

3.Standby current: 2 mA(24V NO), 13mA(24V NC)

4.Alarm current:18 mA(24V NO),6 mA(24V NC)

5.Alarm indication: Red LED on

6.Wire port: POWER+(In)/POWER-/ COM/

### 7. Suitable for fire alarm panel system

8.Conformed EN54-7/UL268 standard

9.2 years warranty, welcome OEM

#### **HOW DOES EB-117B WORKING?**



# 4 wire detectors wiring diagram





## **PCB** board display



### Where to installation?







Mall Library

Bank

#### **HOW ABOUT OTHER CHOICE?**