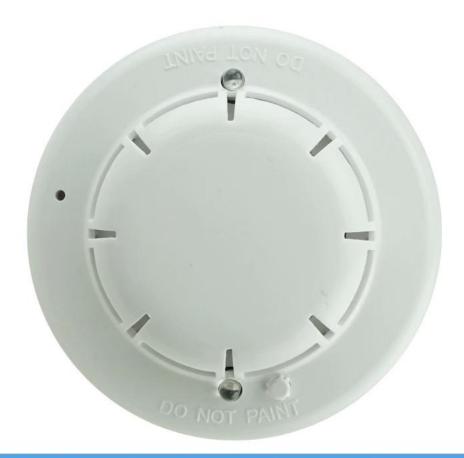

$4\ wire\ smoke\ detector\ for\ fire\ alarm\ system\ with\ NO\ NC\ output\ adjustable$ 

WHAT DOES EB-117B LOOK LIKE?