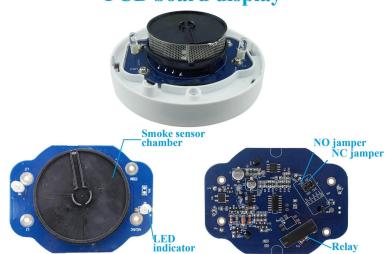

White                                                                        |  |  |
| Warranty:            | 2 years warranty                                                             |  |  |
| OEM:                 | Welcome OEM                                                                  |  |  |

WHAT FEATURES EB-117B HAVE?



1.4 wire fire alarm system photoelectric smoke detector

## 2.Working power 9~35V DC

3.Standby current: 2 mA(24V NO), 13mA(24V NC)

4.Alarm current:18 mA(24V NO),6 mA(24V NC)

5.Alarm indication: Red LED on

6.Wire port: POWER+(In)/POWER-/ COM/

### 7. Suitable for fire alarm panel system

8.Conformed EN54-7/UL268 standard

9.2 years warranty, welcome OEM

#### **HOW DOES EB-117B WORKING?**



# 4 wire detectors wiring diagram





## **PCB** board display



### Where to installation?







Mall Library

Bank

#### **HOW ABOUT OTHER CHOICE?**