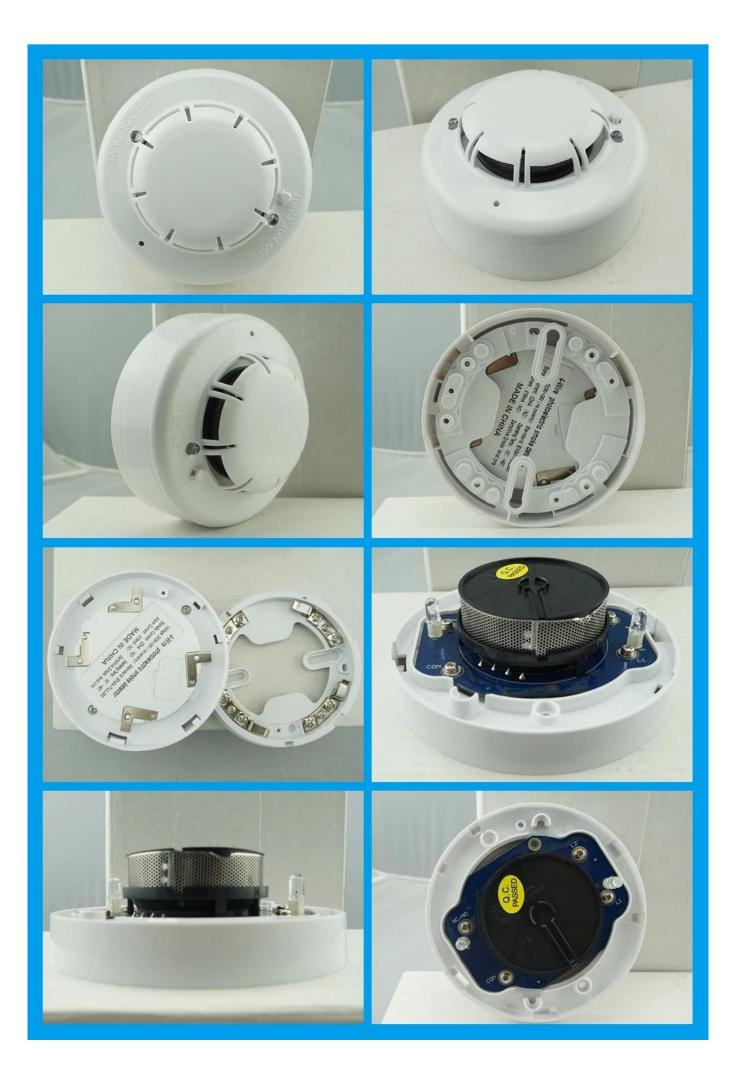

$4\ wire\ smoke\ detector\ for\ fire\ alarm\ system\ with\ NO\ NC\ output\ adjustable$ 



WHAT DOES EB-117B LOOK LIKE?



## **HOW ABOUT EB-117B'S standard package?**





#### **EB-117B'S MAIN PARAMETER**

| Product Name:        | 4 wire smoke detector for fire alarm system with NO NC output adjustable     |  |  |
|----------------------|------------------------------------------------------------------------------|--|--|
| Model number:        | EB-117B                                                                      |  |  |
| Power supply:        | DC 9~35V                                                                     |  |  |
| Wire port:           | 4 port(Input power+, input power-, Relay output(COM), Relay output(NO or NC) |  |  |
| Size:                | 100 diameter*60(mm)                                                          |  |  |
| Detecting area:      | 20 square meter