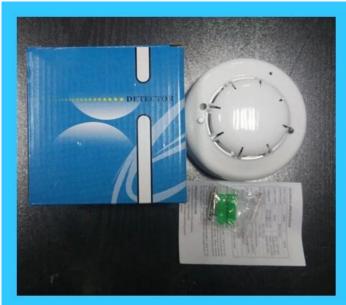

$4\ wire\ smoke\ detector\ for\ fire\ alarm\ system\ with\ NO\ NC\ output\ adjustable$ 



WHAT DOES EB-117B LOOK LIKE?



## **HOW ABOUT EB-117B'S standard package?**





#### **EB-117B'S MAIN PARAMETER**

| Product Name:        | 4 wire smoke detector for fire alarm system with NO NC output adjustable     |  |  |
|----------------------|------------------------------------------------------------------------------|--|--|
| Model number:        | EB-117B                                                                      |  |  |
| Power supply:        | DC 9~35V                                                                     |  |  |
| Wire port:           | 4 port(Input power+, input power-, Relay output(COM), Relay output(NO or NC) |  |  |
| Size:                | 100 diameter*60(mm)                                                          |  |  |
| Detecting area:      | 20 square meter