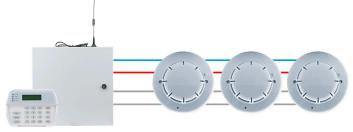

### 7. Suitable for fire alarm panel system

8.Conformed EN54-7/UL268 standard

9.2 years warranty, welcome OEM

#### **HOW DOES EB-117B WORKING?**