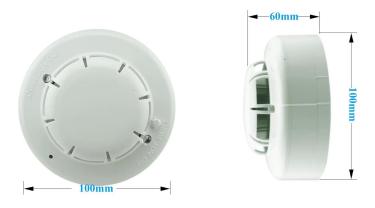

## **HOW ABOUT EB-117B'S standard package?**

#### **EB-117B'S MAIN PARAMETER**

| Product Name:        | 4 wire smoke detector for fire alarm system with NO NC output adjustable     |  |  |
|----------------------|------------------------------------------------------------------------------|--|--|
| Model number:        | EB-117B                                                                      |  |  |
| Power supply:        | DC 9~35V                                                                     |  |  |
| Wire port:           | 4 port(Input power+, input power-, Relay output(COM), Relay output(NO or NC) |  |  |
| Size:                | 100 diameter*60(mm)                                                          |  |  |
| Detecting area:      | 20 square meter                                                              |  |  |
| Alarm indication     | Red LED light on                                                             |  |  |
| Suitable for:        | Fire alarm panel system                                                      |  |  |
| Installation way:    | Ceiling mounted                                                              |  |  |
| Working temperature: | -10 Degrees Celsius~ +50 Degrees Celsius                                     |  |  |
| Working humidity:    | 0~90%RH(no condensation )                                                    |  |  |
| Weight:              | 0.18kg                                                                       |  |  |
| LED:                 | 2 LED light                                                                  |  |  |
| Material:            | ABS housing+ PCB board                                                       |  |  |
| Housing color:       | White                                                                        |  |  |
| Warranty:            | 2 years warranty                                                             |  |  |
| OEM:                 | Welcome OEM                                                                  |  |  |