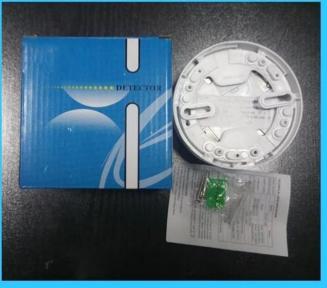

$4\ wire\ smoke\ detector\ for\ fire\ alarm\ system\ with\ NO\ NC\ output\ adjustable$ 



WHAT DOES EB-117B LOOK LIKE?



## **HOW ABOUT EB-117B'S standard package?**





#### **EB-117B'S MAIN PARAMETER**

| Product Name:        | 4 wire smoke detector for fire alarm system with NO NC output adjustable     |  |  |
|----------------------|------------------------------------------------------------------------------|--|--|
| Model number:        | EB-117B                                                                      |  |  |
| Power supply:        | DC 9~35V                                                                     |  |  |
| Wire port:           | 4 port(Input power+, input power-, Relay output(COM), Relay output(NO or NC) |  |  |
| Size:                | 100 diameter*60(mm)                                                          |  |  |
| Detecting area:      | 20 square meter                                                              |