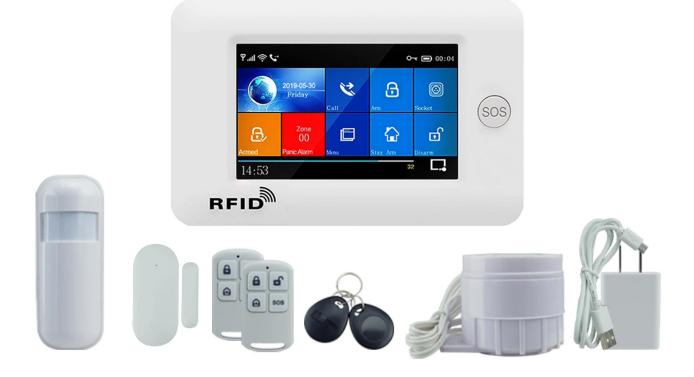

### Standard kit

## **Accessories introduction**

Smart Hub (Panel) Alarm, display and keypad.

**PIR Motion Detector x1** Senses when someone walks nearby.

**Remote control x2** Wireless key to quickly away-arm, home-arm and disarm your home, and to trigger an emergency alarm.

**RFID Tags x2 (Optional)** Key fob to quickly arm and disarm your home.

**Door/Window Sensor x1(x2 optional)** Senses when a door or window opens.

**External Siren** Sounds when the alarm goes off.

For door/window installation