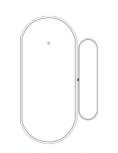

**RFID Tags x2 (Optional)** Key fob to quickly arm and disarm your home.

**Door/Window Sensor x1(x2 optional)** Senses when a door or window opens.

**External Siren** Sounds when the alarm goes off.

For door/window installation