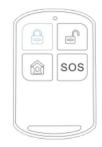

## **Accessories introduction**

Smart Hub (Panel) Alarm, display and keypad.

**PIR Motion Detector x1** Senses when someone walks nearby.

**Remote control x2** Wireless key to quickly away-arm, home-arm and disarm your home, and to trigger an emergency alarm.