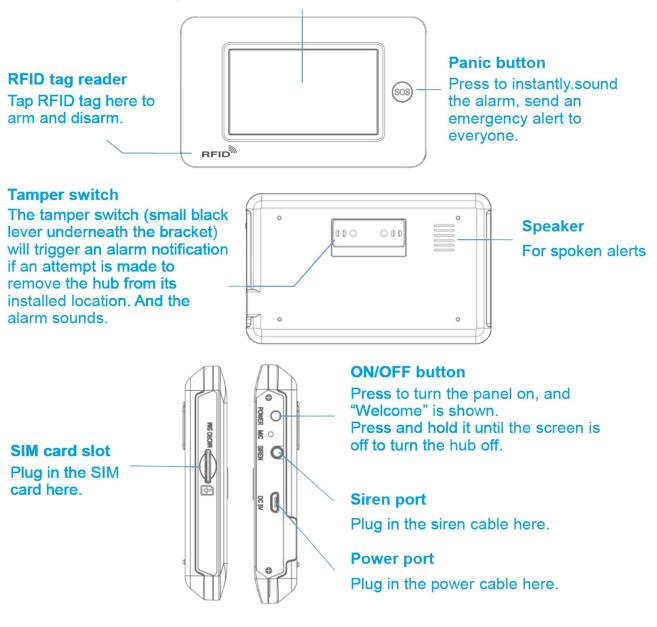

## **Host specification**

#### Touchscreen

Show system status, time, the alarm's information, select items.