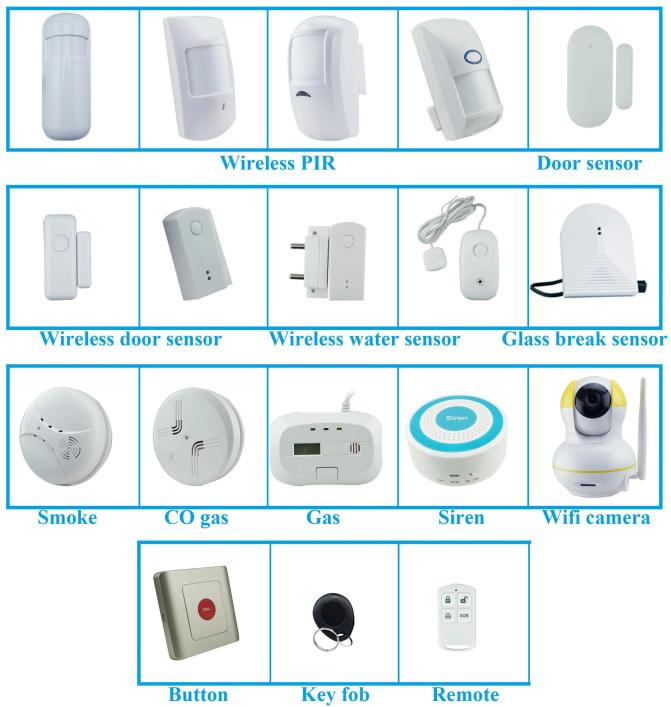

|

### Standard kit



### Size



## **Host specification**

#### Touchscreen

Show system status, time, the alarm's information, select items.



## **Accessories introduction**



Smart Hub (Panel) Alarm, display and keypad.



**PIR Motion Detector x1** Senses when someone walks nearby.



**Remote control x2** Wireless key to quickly away-arm, home-arm and disarm your home, and to trigger an emergency alarm.



**RFID Tags x2 (Optional)** Key fob to quickly arm and disarm your home.



**Door/Window Sensor x1(x2 optional)** Senses when a door or window opens.



**External Siren** Sounds when the alarm goes off.



For door/window installation

## How does it working?



## **Optional accessories**





### How about other choice?