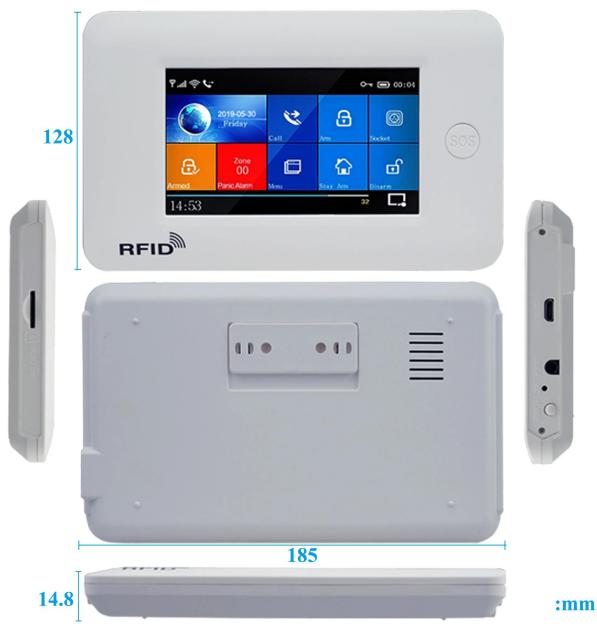

### **EB-824's main parameter**

| Name:                  | 4.3-inch full touch screen GSM WIFI wireless home security alarm system kit |
|------------------------|-----------------------------------------------------------------------------|
| Model:                 | EB-824                                                                      |
| Power input:           | DC 5V (micro USB standard interface power supply)                           |
| Working current:       | <120mA                                                                      |
| Standby current:       | <80uA                                                                       |
| Alarm current:         | <500mA                                                                      |
| Wireless<br>frequency: | 433Mhz                                                                      |
| Wireless coding:       | EV 1527                                                                     |
| GSM bands:             | 850/900/1800/1900mHA                                                        |
| Standby battery:       | 3.7V/500mAh lithium-ion                                                     |
| Temperature<br>range:  | 0°C~55°C                                                                    |
| Humidity range:        | <80%RH (no freezing)                                                        |
| Host size:             | 185x128x14.7mm                                                              |
| Weight:                | 0.7kg per kit                                                               |
| Carton size:           | 1set/colored gift box, 470*320*234mm 10setscarton                           |

### Size