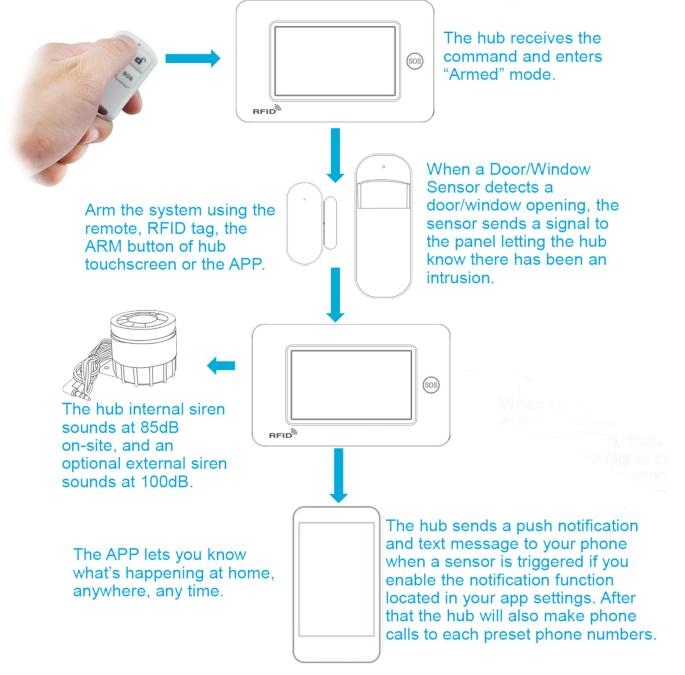

|

### Standard kit



### Size



## **Host specification**

#### Touchscreen

Show system status, time, the alarm's information, select items.



## **Accessories introduction**



Smart Hub (Panel) Alarm, display and keypad.



**PIR Motion Detector x1** Senses when someone walks nearby.



**Remote control x2** Wireless key to quickly away-arm, home-arm and disarm your home, and to trigger an emergency alarm.



**RFID Tags x2 (Optional)** Key fob to quickly arm and disarm your home.



**Door/Window Sensor x1(x2 optional)** Senses when a door or window opens.



**External Siren** Sounds when the alarm goes off.



For door/window installation

## How does it working?



## **Optional accessories**





### How about other choice?