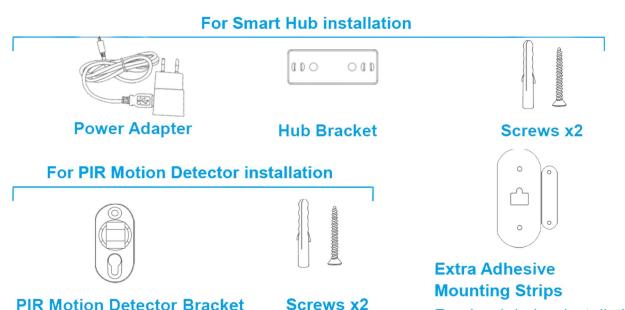

roid and IOS can be compatible                                                                                                                                                |

### Standard kit



### Size



## **Host specification**

#### Touchscreen

Show system status, time, the alarm's information, select items.



## **Accessories introduction**



Smart Hub (Panel) Alarm, display and keypad.



**PIR Motion Detector x1** Senses when someone walks nearby.



**Remote control x2** Wireless key to quickly away-arm, home-arm and disarm your home, and to trigger an emergency alarm.



**RFID Tags x2 (Optional)** Key fob to quickly arm and disarm your home.



**Door/Window Sensor x1(x2 optional)** Senses when a door or window opens.



**External Siren** Sounds when the alarm goes off.



For door/window installation

## How does it working?



## **Optional accessories**





### How about other choice?