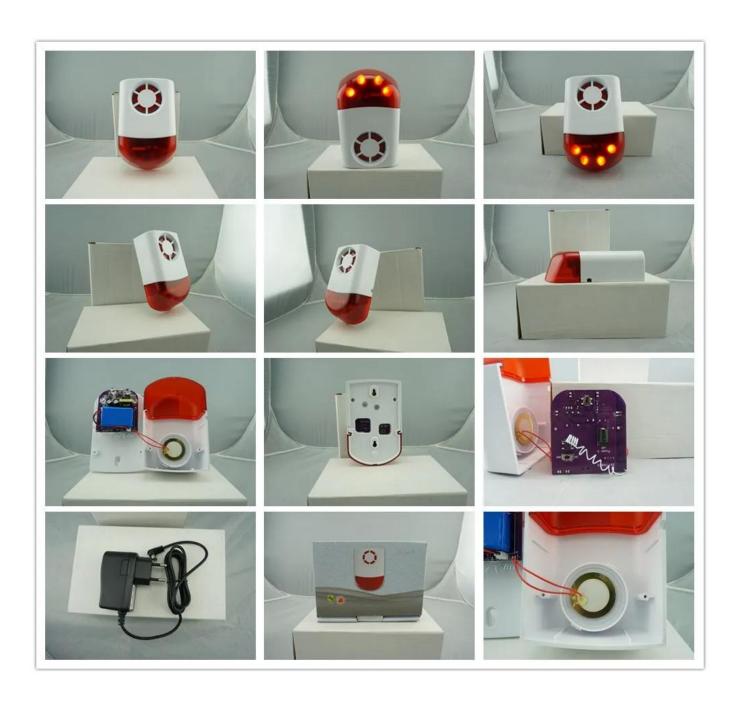

40V                   |
| Warranty           | 2 years                       |
| Wireless Frequency | 433MHz                        |
| Sound Pressure     | 120dB                         |
| Alarm Output       | LED indication network output |
| Suitable for       | Fire alarm , Home security    |
| Materials          | fireproof ABS hosing          |
| Receiving distance | ≥100 M(In open area)          |
| Charger Standard   | EU,GB,US(optional)            |
|                    |                               |

what features of our EB-164W wireless strobe siren?



Wireless strobe siren for home alarm system

433MHz wireless frequency, 120dB sound pressure

100VAC-240VAC input voltage, 50/60Hz

**LED** indication network output

2 years warranty, welcome OEM

#### **IN-KIND SHOOTING**



### **STANDARD PACKING**









# **SIMILAR PRODUCT**



# **OFFICE SHOW**













### **CUSTOMER**











### **EXHIBITION**



#### **CERTIFICATION**



#### **HOW TO COOPERATE**



# PACKAGING & SHIPPING

Detection+Packing+Sealing+Fnishing+International Express



















Q:Can I have a sample order?

A:Yes, we are willing to offer trial sample order to you for quality test. Mixed samples areacceptable.

O:What is the lead time?

A:Sample needs 1-3 working days, mass production time needs 10-15 working days.

Q:What is your MOQ?

A:No MOQ limit.

Q:How do you ship the goods and how long does it take arrive?

A:The sample will be sent to you by optional shipping service (couriers, air, and sea), or appointed by buyer, 7-15 days.

Q:How will we proceed the order if I