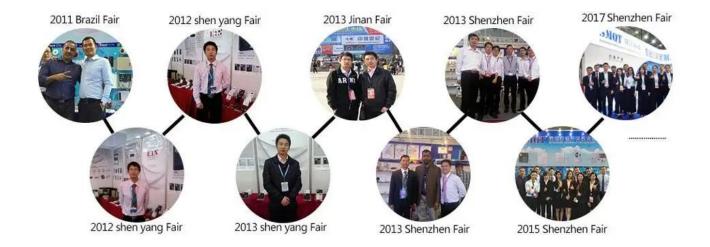

d Pressure     | 120dB                         |
| Alarm Output       | LED indication network output |
| Suitable for       | Fire alarm , Home security    |
| Materials          | fireproof ABS hosing          |
| Receiving distance | ≥100 M(In open area)          |
| Charger Standard   | EU,GB,US(optional)            |
|                    |                               |

what features of our EB-164W wireless strobe siren?



Wireless strobe siren for home alarm system

433MHz wireless frequency, 120dB sound pressure

100VAC-240VAC input voltage, 50/60Hz

**LED** indication network output

2 years warranty, welcome OEM

#### **IN-KIND SHOOTING**



### **STANDARD PACKING**









# **SIMILAR PRODUCT**



# **OFFICE SHOW**













### **CUSTOMER**











### **EXHIBITION**



#### **CERTIFICATION**



#### **HOW TO COOPERATE**



# PACKAGING & SHIPPING

Detection+Packing+Sealing+Fnishing+International Express



















Q:Can I have a sample order?

A:Yes, we are willing to offer trial sample order to you for quality test. Mixed samples areacceptable.

O:What is the lead time?

A:Sample needs 1-3 working days, mass production time needs 10-15 working days.

Q:What is your MOQ?

A:No MOQ limit.

Q:How do you ship the goods and how long does it take arrive?

A:The sample will be sent to you by optional shipping service (couriers, air, and sea), or appointed by buyer, 7-15 days.

Q:How will we proceed the order if I have logo to print?

A:Firstly, we will prepare artwork for visual confirmation. If the color and position are right, we would make sampling