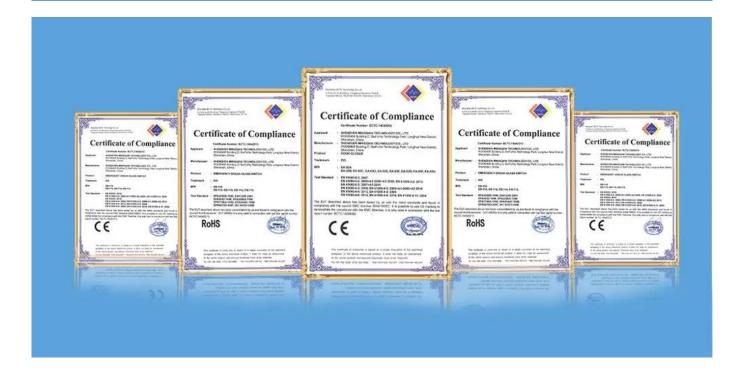

|
| Alarm Output       | LED indication network output |
| Suitable for       | Fire alarm , Home security    |
| Materials          | fireproof ABS hosing          |
| Receiving distance | ≥100 M(In open area)          |
| Charger Standard   | EU,GB,US(optional)            |
|                    |                               |

what features of our EB-164W wireless strobe siren?



Wireless strobe siren for home alarm system

433MHz wireless frequency, 120dB sound pressure

100VAC-240VAC input voltage, 50/60Hz

**LED** indication network output

2 years warranty, welcome OEM

#### **IN-KIND SHOOTING**



### **STANDARD PACKING**









# **SIMILAR PRODUCT**



# **OFFICE SHOW**













### **CUSTOMER**











### **EXHIBITION**



#### **CERTIFICATION**



#### **HOW TO COOPERATE**



# PACKAGING & SHIPPING

Detection+Packing+Sealing+Fnishing+International Express



















Q:Can I have a sample order?

A:Yes, we are willing to offer trial sample order to you for quality test. Mixed samples areacceptable.

O:What is the lead time?

A:Sample needs 1-3 working days, mass production time needs 10-15 working days.

Q:What is your MOQ?

A:No MOQ limit.

Q:How do you ship the goods and how long does it take arrive?

A:The sample will be sent to you by optional shipping service (couriers, air, and sea), or appointed by buyer, 7-15 days.

Q:How will we proceed the order if I have logo to print?

A:Firstly, we will prepare artwork for visual confirmation. If the color and position are right, we would make sampling firstly from silk print f