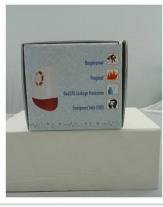

#### **IN-KIND SHOOTING**

|                    | Specification                 |
|--------------------|-------------------------------|
| Model              | EB-164w                       |
| Input frequency    | 50/60Hz                       |
| Input Voltage      | AC100V~240V                   |
| Warranty           | 2 years                       |
| Wireless Frequency | 433MHz                        |
| Sound Pressure     | 120dB                         |
| Alarm Output       | LED indication network output |
| Suitable for       | Fire alarm , Home security    |
| Materials          | fireproof ABS hosing          |
| Receiving distance | ≥100 M(In open area)          |
| Charger Standard   | EU,GB,US(optional)            |
|                    |                               |

what features of our EB-164W wireless strobe siren?

Wireless strobe siren for home alarm system

433MHz wireless frequency, 120dB sound pressure

100VAC-240VAC input voltage, 50/60Hz

**LED** indication network output