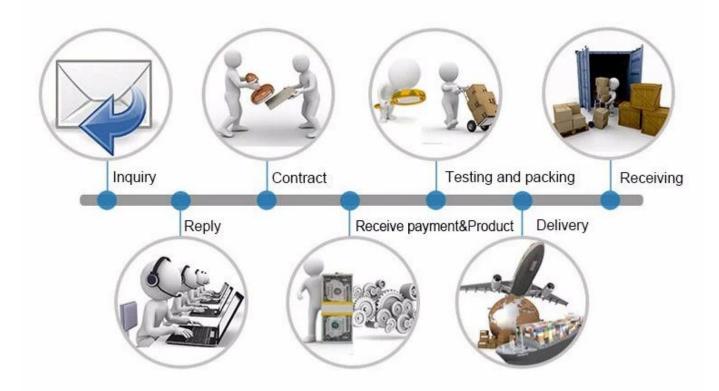

|
| Materials          | fireproof ABS hosing          |
| Receiving distance | ≥100 M(In open area)          |
| Charger Standard   | EU,GB,US(optional)            |
|                    |                               |

what features of our EB-164W wireless strobe siren?



Wireless strobe siren for home alarm system

433MHz wireless frequency, 120dB sound pressure

100VAC-240VAC input voltage, 50/60Hz

**LED** indication network output

2 years warranty, welcome OEM

#### **IN-KIND SHOOTING**



### **STANDARD PACKING**









# **SIMILAR PRODUCT**



# **OFFICE SHOW**













### **CUSTOMER**











### **EXHIBITION**



#### **CERTIFICATION**



#### **HOW TO COOPERATE**



# PACKAGING & SHIPPING

Detection+Packing+Sealing+Fnishing+International Express



















Q:Can I have a sample order?

A:Yes, we are willing to offer trial sample order to you for quality test. Mixed samples areacceptable.

O:What is the lead time?

A:Sample needs 1-3 working days, mass production time needs 10-15 working days.

Q:What is your MOQ?

A:No MOQ limit.

Q:How do you ship the goods and how long does it take arrive?

A:The sample will be sent to you by optional shipping service (couriers, air, and sea), or appointed by buyer, 7-15 days.

Q:How will we proceed the order if I have logo to print?

A:Firstly, we will prepare artwork for visual confirmation. If the color and position are right, we would make sampling firstly from silk print factory and take picture for your

second confirmation before mass production.