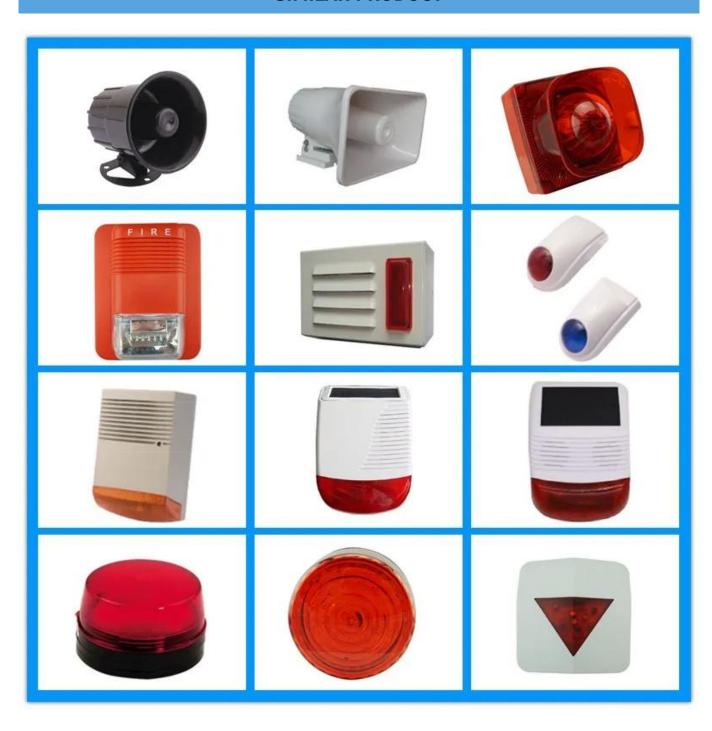

|
| Wireless Frequency | 433MHz                        |
| Sound Pressure     | 120dB                         |
| Alarm Output       | LED indication network output |
| Suitable for       | Fire alarm , Home security    |
| Materials          | fireproof ABS hosing          |
| Receiving distance | ≥100 M(In open area)          |
| Charger Standard   | EU,GB,US(optional)            |
|                    |                               |

what features of our EB-164W wireless strobe siren?



Wireless strobe siren for home alarm system

433MHz wireless frequency, 120dB sound pressure

100VAC-240VAC input voltage, 50/60Hz

**LED** indication network output

2 years warranty, welcome OEM

#### **IN-KIND SHOOTING**



### **STANDARD PACKING**









# **SIMILAR PRODUCT**



# **OFFICE SHOW**













### **CUSTOMER**











### **EXHIBITION**



#### **CERTIFICATION**



#### **HOW TO COOPERATE**



# PACKAGING & SHIPPING

Detection+Packing+Sealing+Fnishing+International Express



















Q:Can I have a sample order?

A:Yes, we are willing to offer trial sample order to you for quality test. Mixed samples areacceptable.

O:What is the lead time?

A:Sample needs 1-3 working days, mass production time needs 10-15 working days.

Q:What is your MOQ?

A:No MOQ limit.

Q:How do you ship the goods and how long does it take arrive?

A:The sample will be sent to you by optional shipping service (couriers, air, and sea), or appointed by buyer, 7-15 days.

Q:How will we proceed the order if I have logo to print?

A:Firstly, we will prepare artwork for