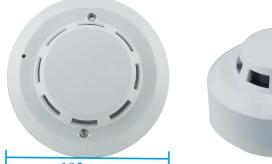

|
| Housing color:       | White                                                                        |
| Warranty:            | 2 years warranty                                                             |
| OEM:                 | Welcome OEM                                                                  |

#### WHAT FEATURES EB-117D HAVE?



1.9~35V DC 4 wire fire alarm system photoelectric smoke detector

2.Working power DC 9~35V

3.Standby current 2mA(24V NO ),13mA(24V NC)

4.Alarm current 18mA(24V NO), 6mA(24V NC)

5.Alarm indication:Red LED on

6.Wire port: POWER+(In)/POWER-/COM/NC(NO)

7.Suitable for fire alarm system

8.Conformed with EN54-7/UL268 standard

9.2 years warranty , welcome OEM

## **HOW DOES EB-117D WORKING?**





## 103mm(diameter)

# 4 wire detectors wiring diagram









## **PCB Board**

## Where to installation?





Bank

## **HOW ABOUT OTHER CHOICE?**