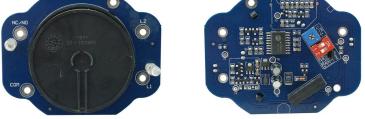

color:       | White                                                                        |
| Warranty:            | 2 years warranty                                                             |
| OEM:                 | Welcome OEM                                                                  |

#### WHAT FEATURES EB-117D HAVE?



1.9~35V DC 4 wire fire alarm system photoelectric smoke detector

2.Working power DC 9~35V

3.Standby current 2mA(24V NO ),13mA(24V NC)

4.Alarm current 18mA(24V NO), 6mA(24V NC)

5.Alarm indication:Red LED on

6.Wire port: POWER+(In)/POWER-/COM/NC(NO)

7.Suitable for fire alarm system

8.Conformed with EN54-7/UL268 standard

9.2 years warranty , welcome OEM

## **HOW DOES EB-117D WORKING?**





## 103mm(diameter)

# 4 wire detectors wiring diagram









## **PCB Board**

## Where to installation?





Bank

## **HOW ABOUT OTHER CHOICE?**