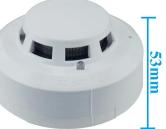

|
| Housing color:       | White                                                                        |
| Warranty:            | 2 years warranty                                                             |
| OEM:                 | Welcome OEM                                                                  |

#### WHAT FEATURES EB-117D HAVE?



1.9~35V DC 4 wire fire alarm system photoelectric smoke detector

2.Working power DC 9~35V

3.Standby current 2mA(24V NO ),13mA(24V NC)

4.Alarm current 18mA(24V NO), 6mA(24V NC)

5.Alarm indication:Red LED on

6.Wire port: POWER+(In)/POWER-/COM/NC(NO)

7.Suitable for fire alarm system

8.Conformed with EN54-7/UL268 standard

9.2 years warranty , welcome OEM

## **HOW DOES EB-117D WORKING?**





## 103mm(diameter)

# 4 wire detectors wiring diagram









## **PCB Board**

## Where to installation?





Bank

## **HOW ABOUT OTHER CHOICE?**