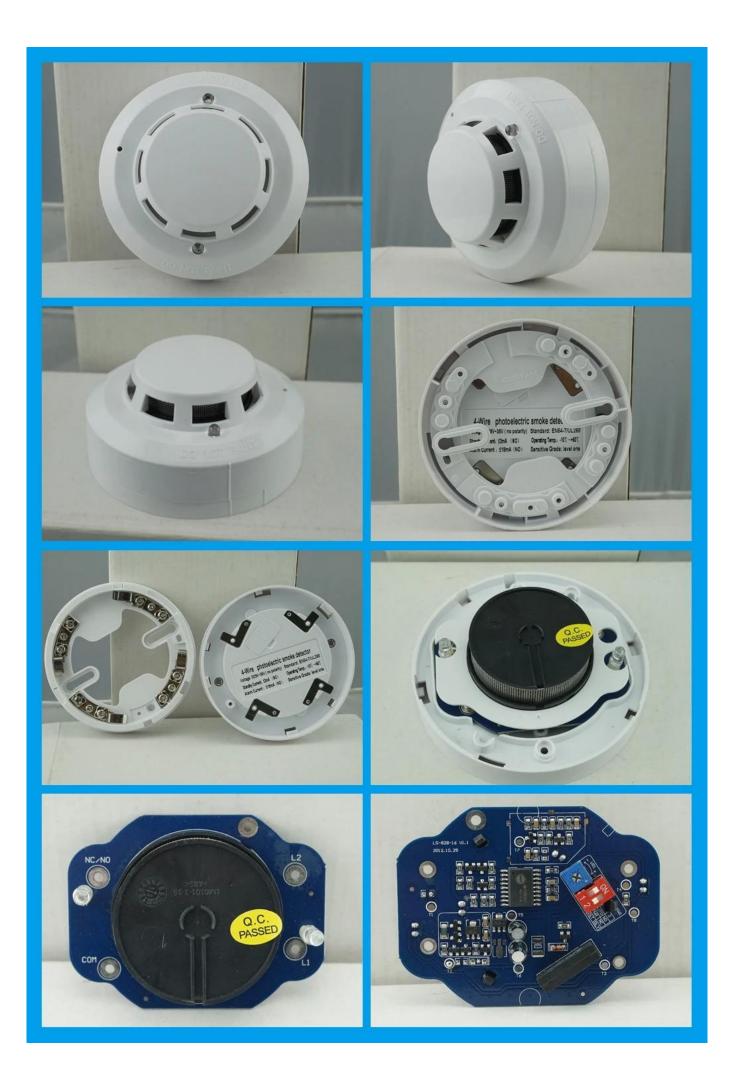

9~35V DC 4 wire photoelectric smoke detector conformed with EN54 UL standard for fire alarm system



## WHAT DOES EB-117D LOOK LIKE ?



#### **EB-117D'S MAIN PARAMETER**

| Product Name:        | 9~35V DC 4 wire photoelectric smoke detector conformed with EN54             |
|----------------------|------------------------------------------------------------------------------|
|                      | UL standard for fire alarm system                                            |
| Model number:        | EB-117D                                                                      |
| Power supply:        | DC 9~35V                                                                     |
| Wire port:           | 4 port(Input power+, input power- ,Relay output(COM), Relay output(NO or NC) |
| Size:                | 103diameter*53(mm)                                                           |
| Detecting area:      | 20 square