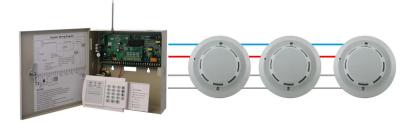

using color:       | White                                                                        |
| Warranty:            | 2 years warranty                                                             |
| OEM:                 | Welcome OEM                                                                  |

#### WHAT FEATURES EB-117D HAVE?



1.9~35V DC 4 wire fire alarm system photoelectric smoke detector

2.Working power DC 9~35V

3.Standby current 2mA(24V NO ),13mA(24V NC)

4.Alarm current 18mA(24V NO), 6mA(24V NC)

5.Alarm indication:Red LED on

6.Wire port: POWER+(In)/POWER-/COM/NC(NO)

7.Suitable for fire alarm system

8.Conformed with EN54-7/UL268 standard

9.2 years warranty , welcome OEM

## **HOW DOES EB-117D WORKING?**





## 103mm(diameter)

# 4 wire detectors wiring diagram









## **PCB Board**

## Where to installation?





Bank

## **HOW ABOUT OTHER CHOICE?**