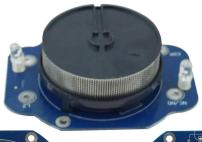

g color:       | White                                                                        |
| Warranty:            | 2 years warranty                                                             |
| OEM:                 | Welcome OEM                                                                  |

#### WHAT FEATURES EB-117D HAVE?



1.9~35V DC 4 wire fire alarm system photoelectric smoke detector

2.Working power DC 9~35V

3.Standby current 2mA(24V NO ),13mA(24V NC)

4.Alarm current 18mA(24V NO), 6mA(24V NC)

5.Alarm indication:Red LED on

6.Wire port: POWER+(In)/POWER-/COM/NC(NO)

7.Suitable for fire alarm system

8.Conformed with EN54-7/UL268 standard

9.2 years warranty , welcome OEM

## **HOW DOES EB-117D WORKING?**





## 103mm(diameter)

# 4 wire detectors wiring diagram









## **PCB Board**

## Where to installation?





Bank

## **HOW ABOUT OTHER CHOICE?**