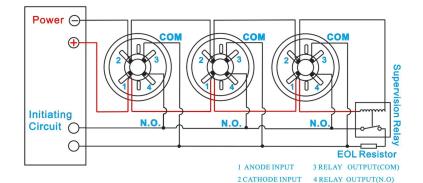

ing color:       | White                                                                        |
| Warranty:            | 2 years warranty                                                             |
| OEM:                 | Welcome OEM                                                                  |

#### WHAT FEATURES EB-117D HAVE?



1.9~35V DC 4 wire fire alarm system photoelectric smoke detector

2.Working power DC 9~35V

3.Standby current 2mA(24V NO ),13mA(24V NC)

4.Alarm current 18mA(24V NO), 6mA(24V NC)

5.Alarm indication:Red LED on

6.Wire port: POWER+(In)/POWER-/COM/NC(NO)

7.Suitable for fire alarm system

8.Conformed with EN54-7/UL268 standard

9.2 years warranty , welcome OEM

## **HOW DOES EB-117D WORKING?**





## 103mm(diameter)

# 4 wire detectors wiring diagram









## **PCB Board**

## Where to installation?





Bank

## **HOW ABOUT OTHER CHOICE?**