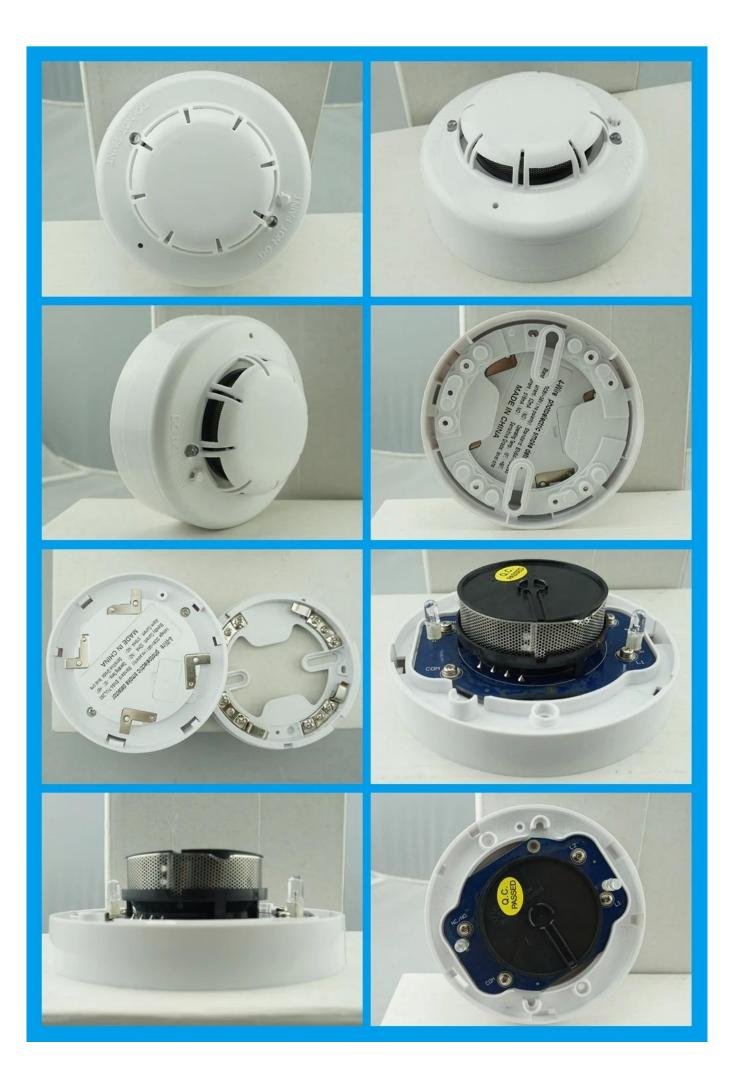

sius                                     |  |
| Working humidity:       | 0~90%RH(no condensation )                                                    |  |
| Weight:                 | 0.18kg                                                                       |  |
| LED:                    | 2 LED light                                                                  |  |
| Material:               | ABS housing+ PCB board                                                       |  |
| Housing color:          | White                                                                        |  |
| OEM:                    | Welcome OEM                                                                  |  |

## What Features of our smoke detector?



13

Library

Mall

Bank

## **IN-KIND SHOOTING**



# APPLICATION



#### **SHOW CASE**



## **OFFICE SHOW**













## **CUSTOMER**





### **EXHIBITION**



CERTIFICATE



HOW TO COOPERATION

| Inquiry        | Contact Testing&Packing Receiving                       |
|----------------|---------------------------------------------------------|
| Reply          | Receive payment Delivery<br>∏                           |
|                |                                                         |
| Trade terms:   | EXW                                                     |
| Payment terms: | T/T, Western union, Paypal etc                          |
| Delivery time: | Normal order within 7 days, bulk order 10-15days        |
| Packing:       | Neutral paper box and paper carton                      |
| Shipping:      | Express compan