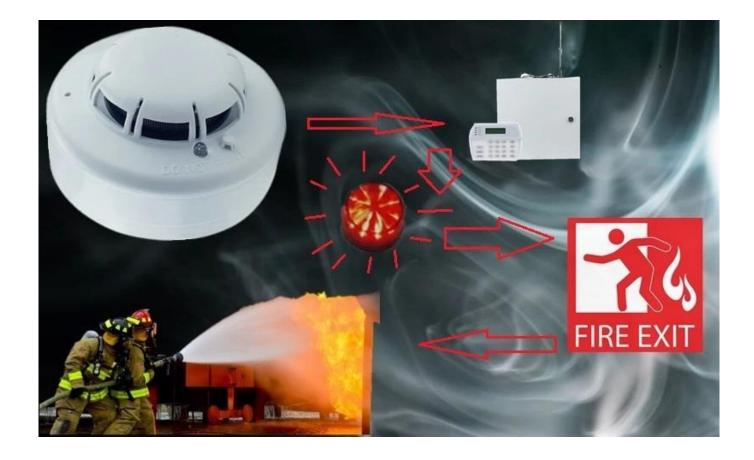

| Product Name:           | 9-35v 4 wired fire smoke detector for fire panel and alarm system            |  |
|-------------------------|------------------------------------------------------------------------------|--|
| Model number:           | EB-117B                                                                      |  |
| Power supply:           | DC 9~35V                                                                     |  |
| Wire port:              | 4 port(Input power+, input power- ,Relay output(COM), Relay output(NO or NC) |  |
| Size:                   | 100 diameter*60(mm)                                                          |  |
| <b>Detecting area:</b>  | 20 square meter                                                              |  |
| Alarm indication        | Red LED light on                                                             |  |
| Suitable for:           | Fire alarm panel system                                                      |  |
| Installation way:       | Ceiling mounted                                                              |  |
| Working<br>temperature: | -10 Degrees Celsius~ +50 Degrees Celsius                                     |  |
| Working humidity:       | 0~90%RH(no condensation )                                                    |  |
| Weight:                 | 0.18kg                                                                       |  |
| LED:                    | 2 LED light                                                                  |  |
| Material:               | ABS housing+ PCB board                                                       |  |
| Housing color:          | White                                                                        |  |
| OEM:                    | Welcome OEM                                                                  |  |