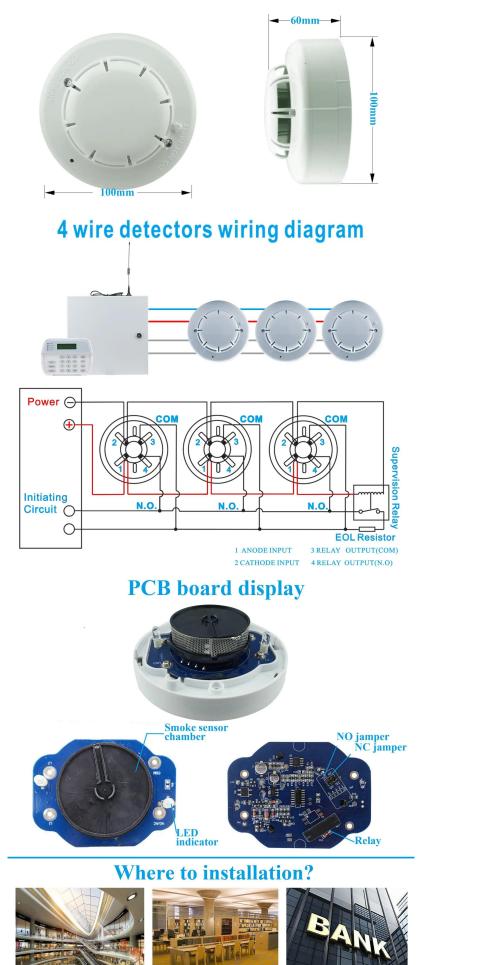

| Product Name:           | 9-35v 4 wired fire smoke detector for fire panel and alarm system            |  |
|-------------------------|------------------------------------------------------------------------------|--|
| Model number:           | EB-117B                                                                      |  |
| Power supply:           | DC 9~35V                                                                     |  |
| Wire port:              | 4 port(Input power+, input power- ,Relay output(COM), Relay output(NO or NC) |  |
| Size:                   | 100 diameter*60(mm)                                                          |  |
| <b>Detecting area:</b>  | 20 square meter                                                              |  |
| Alarm indication        | Red LED light on                                                             |  |
| Suitable for:           | Fire alarm panel system                                                      |  |
| Installation way:       | Ceiling mounted                                                              |  |
| Working<br>temperature: | -10 Degrees Celsius~ +50 Degrees Celsius                                     |  |
| Working humidity:       | 0~90%RH(no condensation )                                                    |  |
| Weight:                 | 0.18kg                                                                       |  |
| LED:                    | 2 LED light                                                                  |  |
| Material:               | ABS housing+ PCB board                                                       |  |
| Housing color:          | White                                                                        |  |
| OEM:                    | Welcome OEM                                                                  |  |

## What Features of our smoke detector?

13

Library

Mall

Bank