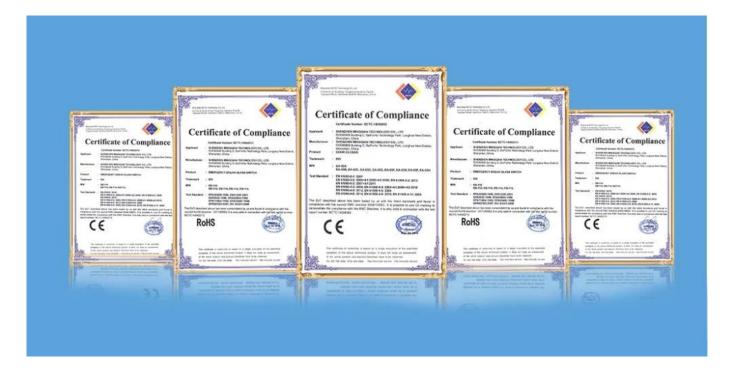

### **EXHIBITION**

CERTIFICATE

HOW TO COOPERATION

| Inquiry        | Contact Testing&Packing Receiving                       |
|----------------|---------------------------------------------------------|
| Reply          | Receive payment Delivery<br>∏                           |
|                |                                                         |
| Trade terms:   | EXW                                                     |
| Payment terms: | T/T, Western union, Paypal etc                          |
| Delivery time: | Normal order within 7 days, bulk order 10-15days        |
| Packing:       | Neutral paper box and paper carton                      |
| Shipping:      | Express company or by sea, by air or appointed by buyer |
|                |                                                         |