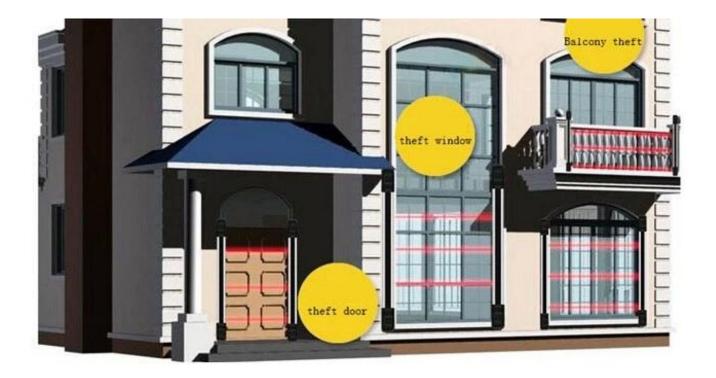

# PRODUCT PICTURE

The movement detector curtain dual infrared beam is used with window, door with the alarm system.

The beam sensor as the work sensor laser fence.