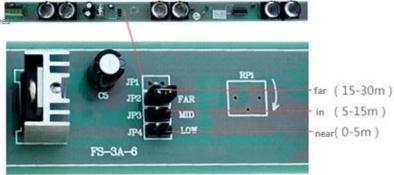

Main body outer shell is made of high quality aluminum alloy material, and the surface of the polishing treatment, bones and durable; the import filter to visible light good filtering function.

Installation and debugging is convenient, 3 when the warning distance can be adjusted

After the installation of the fixed infrared beam of the launch and reception of vision can be achieved 360 degre of rotation, three block adjustable warning distance, convenient and sensitive.

The bracket adopts the latest sliding cover to be designed, and the installation is more convenient. Disassembly more secure.

3 warning distance adjustable map

• Feature Smot

infrared fences (also called "infrared" railings) is a kind of active infrared shooting, using multi-beam
Infrared light of the radio transmitter to the receiver to "low frequency transmitter, Time Division Detection" mode emits infrared light, once the person or the object that blocks any adjacent light beams in two or more issued by the transmitter exceeds 30ms, the receiver output alarm signal immediately when there are small animals or small objects away from where a ray of sunshine, the alarm will not be output alarm signal.