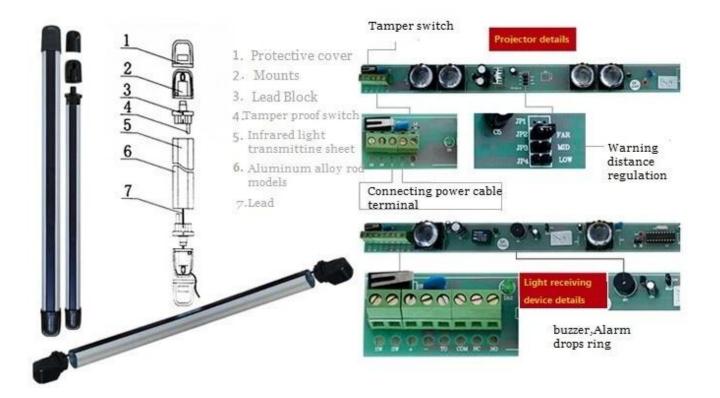

### With tamper resistant, anti interference, high reliability

With anti demolition, anti interference function, when there is an intruder to remove or damage, the immediate alarm model, the

Tamper switch, when the invaders destroyed or disassembled, tamper switch will trigger the alarm immediately bounce.

Main body outer shell is made of high quality aluminum alloy material, and the surface of the polishing treatment, bones and durable; the import filter to visible light good filtering function.

Installation and debugging is convenient, 3 when the warning distance can be adjusted

After the installation of the fixed infrared beam of the launch and reception of vision can be achieved 360 degre of rotation, three block adjustable warning distance, convenient and sensitive.

The bracket adopts the latest sliding cover to be designed, and the installation is more convenient. Disassembly more secure.

3 warning distance adjustable map

• Feature Smot

infrared fences (also called "infrared" railings) is a kind of active infrared shooting, using multi-beam
Infrared light of the radio transmitter to the receiver to "low frequency transmitter, Time Division Detection" mode emits infrared light, once the person or the object that blocks any adjacent light beams in two or more issued by the transmitter exceeds 30ms, the receiver output alarm signal immediately when there are small animals or small objects away from where a ray of sunshine, the alarm will not be output alarm signal.