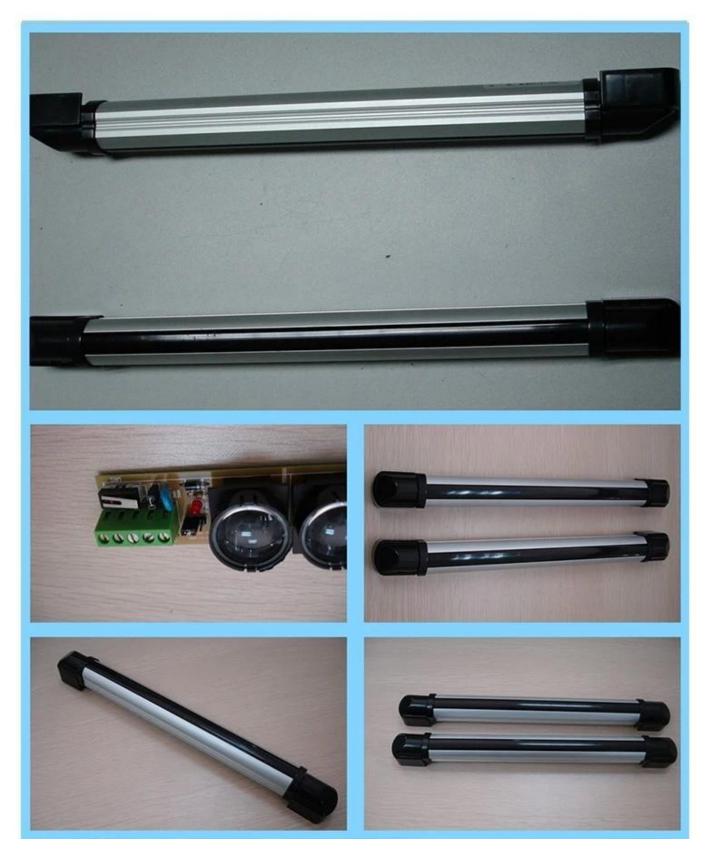

## PRODUCT DISPLAY

Main body outer shell is made of high quality aluminum alloy material, and the surface of the polishing treatment, bones and durable; the import filter to visible light good filtering function.

Installation and debugging is convenient, 3 when the warning distance can be adjusted

After the installation of the fixed infrared beam of the launch and reception of vision can be achieved 360 degre of rotation, three block adjustable warning distance, convenient and sensitive.

The bracket adopts the latest sliding cover to be designed, and the installation is more convenient. Disassembly more secure.