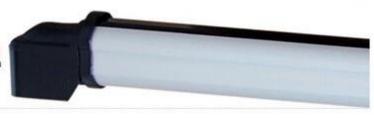

# PRODUCT PICTURE

The movement detector curtain dual infrared beam is used with window, door with the alarm system.

The beam sensor as the work sensor laser fence.

Main body outer shell is made of high quality aluminum alloy material, and the surface of the polishing treatment, bones and durable; the import filter to visible light good filtering function.

Installation and debugging is convenient, 3 when the warning distance can be adjusted