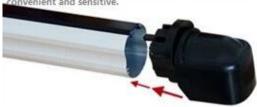

After the installation of the fixed infrared beam of the launch and reception of vision can be achieved 360 degre of rotation, three block adjustable warning distance, convenient and sensitive.

The bracket adopts the latest sliding cover to be designed, and the installation is more convenient. Disassembly more secure.