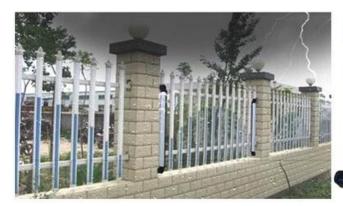

# PRODUCT PICTURE

The movement detector curtain dual infrared beam is used with window, door with the alarm system.

The beam sensor as the work sensor laser fence.

3 warning distance adjustable map

• Feature Smot

infrared fences (also called "infrared" railings) is a kind of active infrared shooting, using multi-beam
Infrared light of the radio transmitter to the receiver to "low frequency transmitter, Time Division Detection" mode emits infrared light, once the person or the object that blocks any adjacent light beams in two or more issued by the transmitter exceeds 30ms, the receiver output alarm signal immediately when there are small animals or small objects away from where a ray of sunshine, the alarm will not be output alarm signal.