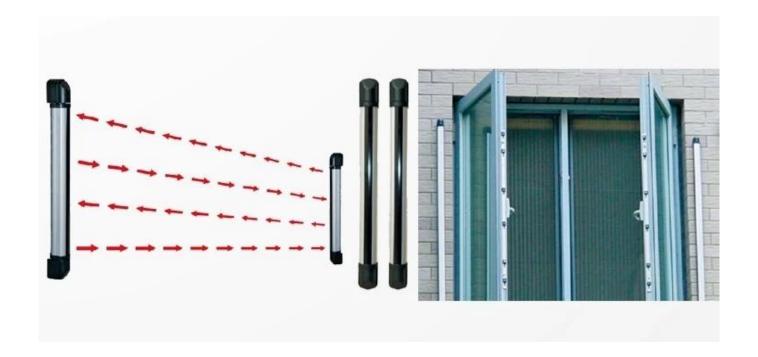

# PRODUCT PICTURE

The movement detector curtain dual infrared beam is used with window, door with the alarm system.

The beam sensor as the work sensor laser fence.

3 warning distance adjustable map

• Feature Smot

infrared fences (also called "infrared" railings) is a kind of active infrared shooting, using multi-beam
Infrared light of the radio transmitter to the receiver to "low frequency transmitter, Time Division Detection" mode emits infrared light, once the person or the object that blocks any adjacent light beams in two or more issued by the transmitter exceeds 30ms, the receiver output alarm signal immediately when there are small animals or small objects away from where a ray of sunshine, the alarm will not be output alarm signal.