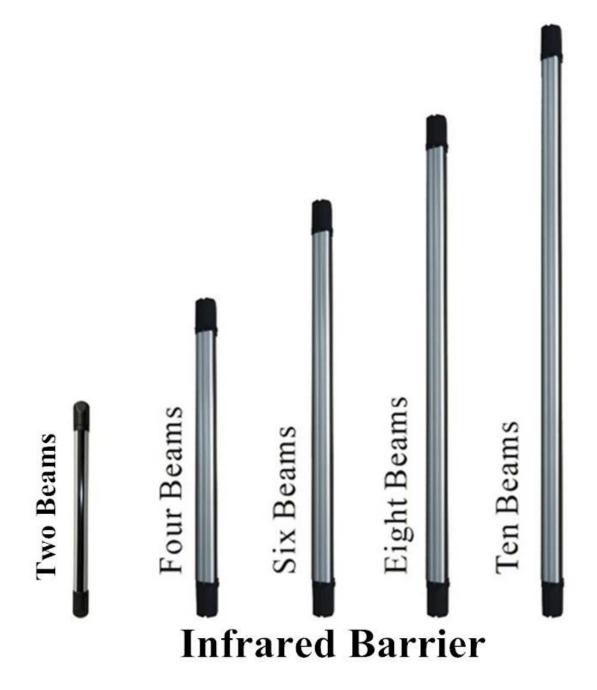

### SMQT

| The number of rays | 2/4/6/8/10                       |
|--------------------|----------------------------------|
| Distance (indoor)  | 5m / 10m / 20m / 30m / 40m / 60m |
| height detector    | 37/72/125/167 / 209 cm           |
| operating current  | 30mA ~ 80mA                      |
| Operating Voltage  | DC12V ~ DC18V                    |
| time feedback      | & Amp; lt; 1.5ass                |
| relay contact      | 3A, AC120V / DC24V               |
| Adjust the angle   | 180º ± 90º                       |
| Room temperature   | -35 ℃ ~ 55 ℃                     |

3 warning distance adjustable map

• Feature Smot

infrared fences (also called "infrared" railings) is a kind of active infrared shooting, using multi-beam
Infrared light of the radio transmitter to the receiver to "low frequency transmitter, Time Division Detection" mode emits infrared light, once the person or the object that blocks any adjacent light beams in two or more issued by the transmitter exceeds 30ms, the receiver output alarm signal immediately when there are small animals or small objects away from where a ray of sunshine, the alarm will not be output alarm signal.