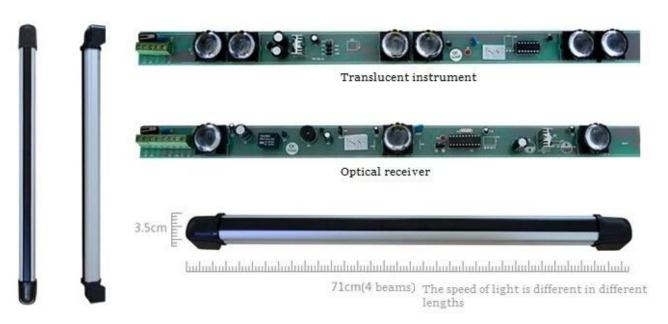

Main body outer shell is made of high quality aluminum alloy material, and the surface of the polishing treatment, bones and durable; the import filter to visible light good filtering function.

Installation and debugging is convenient, 3 when the warning distance can be adjusted

### SMQT

| The number of rays | 2/4/6/8/10                       |
|--------------------|----------------------------------|
| Distance (indoor)  | 5m / 10m / 20m / 30m / 40m / 60m |
| height detector    | 37/72/125/167 / 209 cm           |
| operating current  | 30mA ~ 80mA                      |
| Operating Voltage  | DC12V ~ DC18V                    |
| time feedback      | & Amp; lt; 1.5ass                |
| relay contact      | 3A, AC120V / DC24V               |
| Adjust the angle   | 180º ± 90º                       |
| Room temperature   | -35 ℃ ~ 55 ℃                     |