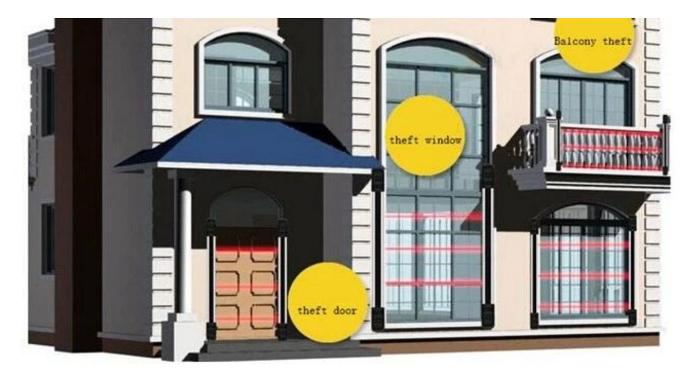

Photoelectric Infrared Beams Barrier sensor suit to used with the window and fence alarm.

Infrared fences (also called "infrared railings") is a kind of active infrared shooting, using multibeam infrared light on the radio transmitter to the receiver to "low-frequency transmitter, Time Division Detection" mode emits infrared light, once the person or object blocking any adjacent two or more light beams emitted by the transmitter exceeds 30ms, the receiver output alarm signal immediately when there are small animals or small objects away from where a sunbeam, the alarm will not output alarm signal.