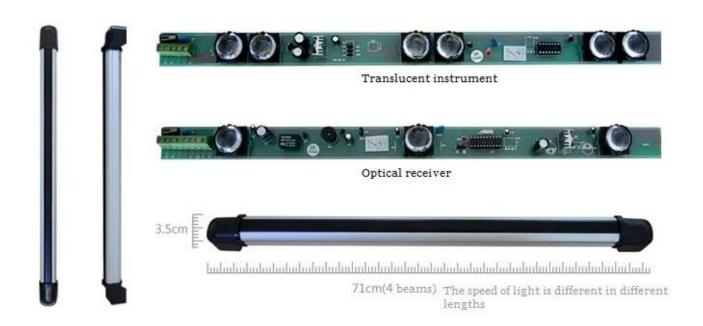

● Parameter SMOT

| The number of beams | 2/4/6/8/10                       |
|---------------------|----------------------------------|
| Distance (indoor)   | 5m / 10m / 20m / 30m / 40m / 60m |
| Height detector     | 37/72/125/167 / 209cm            |
| Working current     | 30mA ~ 80mA                      |
| Operating Voltage   | DC12V ~ DC18V                    |
| Feedback time       | <1.5ass                          |
| Relay contact       | 3A, AC120V / DC24V               |
| Adjust the angle    | $180^{\circ} \pm 90^{\circ}$     |
| Ambient temperature | -35 °C ~ 55 °C                   |

Dimesion Picture SMQT

● Installations SMQT

Using CPU micro processing intelligent control, intelligent distinction through the size of the object, there is an illegal intruder when the fence to trigger an alarm. When the smaller cats, dogs, birds and other small animals through the fence , the detector will not trigger the alarm, does not affect people's trouble to switch windows.