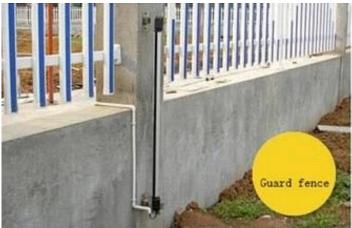

Photoelectric Infrared Beams Barrier sensor suit to used with the window and fence alarm.

Infrared fences (also called "infrared railings") is a kind of active infrared shooting, using multibeam infrared light on the radio transmitter to the receiver to "low-frequency transmitter, Time Division Detection" mode emits infrared light, once the person or object blocking any adjacent two or more light beams emitted by the transmitter exceeds 30ms, the receiver output alarm signal immediately when there are small animals or small objects away from where a sunbeam, the alarm will not output alarm signal.

Dimesion Picture SMQT

● Installations SMQT

Using CPU micro processing intelligent control, intelligent distinction through the size of the object, there is an illegal intruder when the fence to trigger an alarm. When the smaller cats, dogs, birds and other small animals through the fence , the detector will not trigger the alarm, does not affect people's trouble to switch windows.