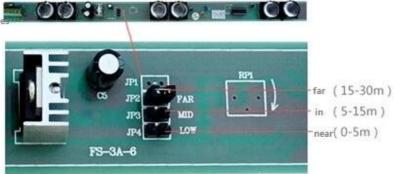

installation of indoor and outdoor machine of supermarket zone, waterproof, dust-proof, wind and rain, wind and rain does not matter, can adapt to all kinds of bad environment and weather.



Main body outer shell is made of high quality aluminum alloy material, and the surface of the polishing treatment, bones and durable; the import filter to visible light good filtering function.



Installation and debugging is convenient, 3 when the warning distance can be adjusted

After the installation of the fixed infrared beam of the launch and reception of vision can be achieved 360 degre of rotation, three block adjustable warning distance, convenient and sensitive.



The bracket adopts the latest sliding cover to be designed, and the installation is more convenient. Disassembly more secure.



3 warning distance adjustable map

## Packing list







SMOT

• Office SMQT













• Exhibitions SMQT