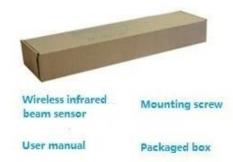

zone, waterproof, dust-proof, wind and rain, wind and rain does not matter, can adapt to all kinds of bad environment and weather.



Main body outer shell is made of high quality aluminum alloy material, and the surface of the polishing treatment, bones and durable; the import filter to visible light good filtering function.



Installation and debugging is convenient, 3 when the warning distance can be adjusted

After the installation of the fixed infrared beam of the launch and reception of vision can be achieved 360 degre of rotation, three block adjustable warning distance, convenient and sensitive.



The bracket adopts the latest sliding cover to be designed, and the installation is more convenient. Disassembly more secure.



3 warning distance adjustable map

## Packing list







SMOT

• Office SMQT













• Exhibitions SMQT