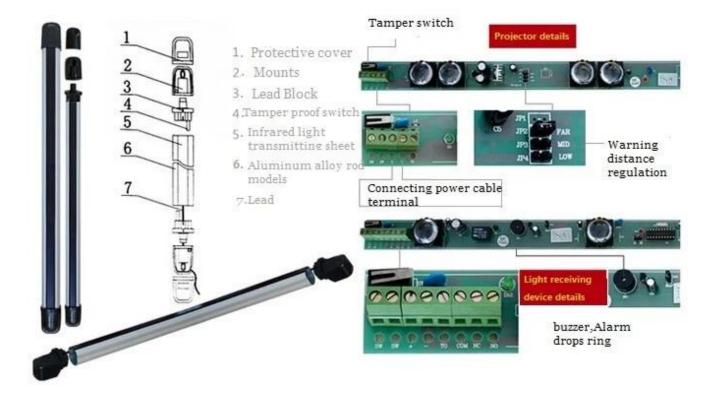

## With tamper resistant, anti interference, high reliability

With anti demolition, anti interference function, when there is an intruder to remove or damage, the immediate alarm model, the

Tamper switch, when the invaders destroyed or disassembled, tamper switch will trigger the alarm immediately bounce.

Main body outer shell is made of high quality aluminum alloy material, and the surface of the polishing treatment, bones and durable; the import filter to visible light good filtering function.

Installation and debugging is convenient, 3 when the warning distance can be adjusted

After the installation of the fixed infrared beam of the launch and reception of vision can be achieved 360 degre of rotation, three block adjustable warning distance, convenient and sensitive.

The bracket adopts the latest sliding cover to be designed, and the installation is more convenient. Disassembly more secure.

3 warning distance adjustable map