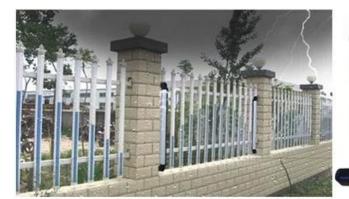

Photoelectric Infrared Beams Barrier sensor suit to used with the window and fence alarm.

Infrared fences (also called "infrared railings") is a kind of active infrared shooting, using multibeam infrared light on the radio transmitter to the receiver to "low-frequency transmitter, Time Division Detection" mode emits infrared light, once the person or object blocking any adjacent two or more light beams emitted by the transmitter exceeds 30ms, the receiver output alarm signal immediately when there are small animals or small objects away from where a sunbeam, the alarm will not output alarm signal.

Dimesion Picture SMQT

● Installations SMQT

Using CPU micro processing intelligent control, intelligent distinction through the size of the object, there is an illegal intruder when the fence to trigger an alarm. When the smaller cats, dogs, birds and other small animals through the fence , the detector will not trigger the alarm, does not affect people's trouble to switch windows.