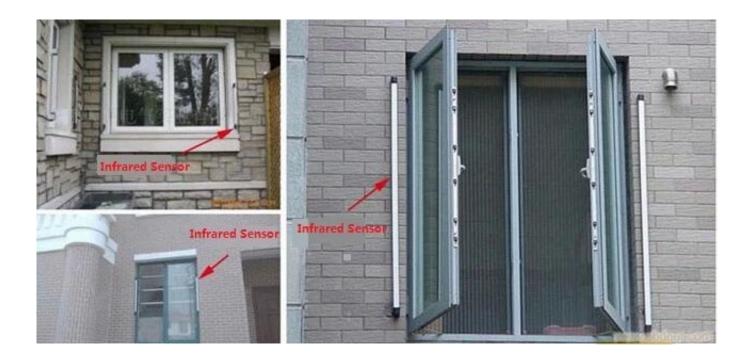

Photoelectric Infrared Beams Barrier sensor suit to used with the window and fence alarm.

Infrared fences (also called "infrared railings") is a kind of active infrared shooting, using multibeam infrared light on the radio transmitter to the receiver to "low-frequency transmitter, Time Division Detection" mode emits infrared light, once the person or object blocking any adjacent two or more light beams emitted by the transmitter exceeds 30ms, the receiver output alarm signal immediately when there are small animals or small objects away from where a sunbeam, the alarm will not output alarm signal.