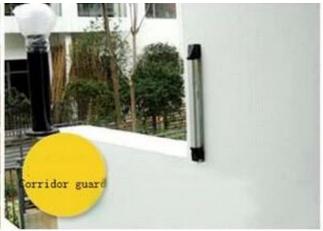

Photoelectric Infrared Beams Barrier sensor suit to used with the window and fence alarm.

Infrared fences (also called "infrared railings") is a kind of active infrared shooting, using multibeam infrared light on the radio transmitter to the receiver to "low-frequency transmitter, Time Division Detection" mode emits infrared light, once the person or object blocking any adjacent two or more light beams emitted by the transmitter exceeds 30ms, the receiver output alarm signal immediately when there are small animals or small objects away from where a sunbeam, the alarm will not output alarm signal.

Dimesion Picture SMQT

● Installations SMQT

Using CPU micro processing intelligent control, intelligent distinction through the size of the object, there is an illegal intruder when the fence to trigger an alarm. When the smaller cats, dogs, birds and other small animals through the fence , the detector will not trigger the alarm, does not affect people's trouble to switch windows.