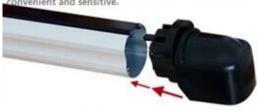

After the installation of the fixed infrared beam of the launch and reception of vision can be achieved 360 degre of rotation, three block adjustable warning distance, convenient and sensitive.

The bracket adopts the latest sliding cover to be designed, and the installation is more convenient. Disassembly more secure.