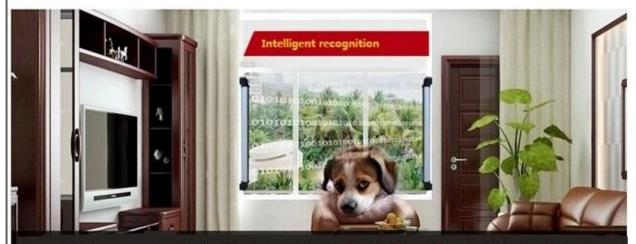

Dimesion Picture SMQT

● Installations SMQT

Using CPU micro processing intelligent control, intelligent distinction through the size of the object, there is an illegal intruder when the fence to trigger an alarm. When the smaller cats, dogs, birds and other small animals through the fence , the detector will not trigger the alarm, does not affect people's trouble to switch windows.