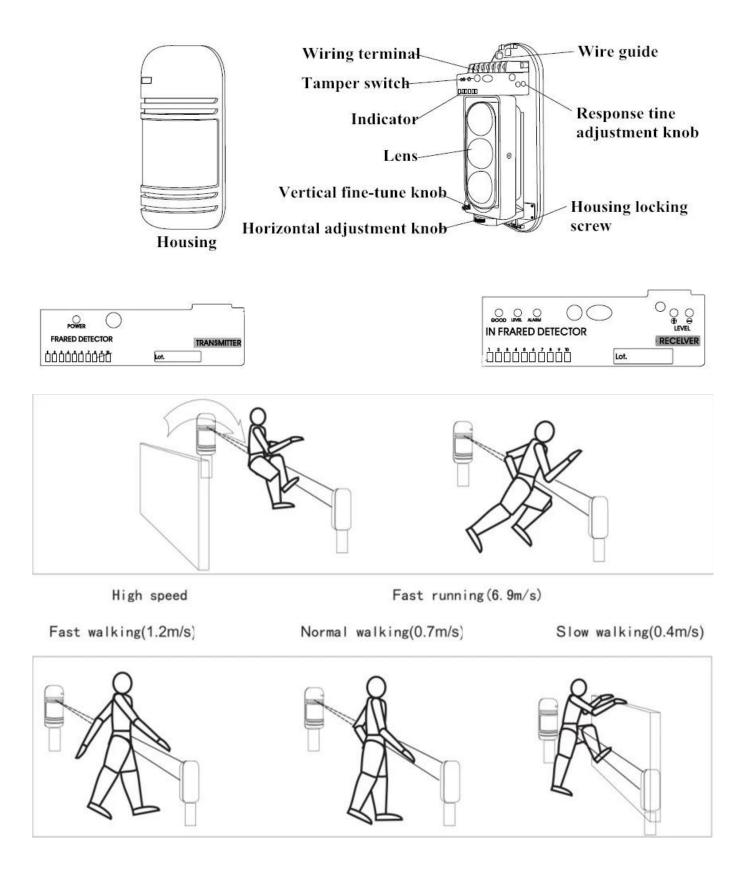

## Introduction

Photoelectric sensors infrared laser beam is waterproof security infrared beams for your apartment. It is safety for your home.

Sealed integration structure has the ability to work in hash environment.

Confronted with fog or inclement weather, the detector will automatically regulate the sensitivity (AGC circuit).

Easy to adjust and calibrate the horizontal / vertical optical angle.

Built-in integrated optical telescopes, use the professional anti-jamming jacket.