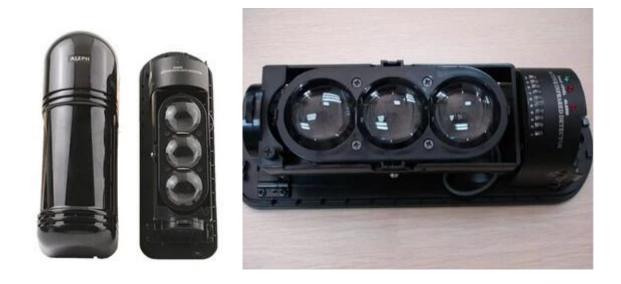

## Introduction

Photoelectric sensors infrared laser beam is waterproof security infrared beams for your apartment. It is safety for your home.

Sealed integration structure has the ability to work in hash environment.

Confronted with fog or inclement weather, the detector will automatically regulate the sensitivity (AGC circuit).

Easy to adjust and calibrate the horizontal / vertical optical angle.

Built-in integrated optical telescopes, use the professional anti-jamming jacket.

Anti-lightning circuit design.

High power infrared receiver tubes, low-power digital.

SMQT