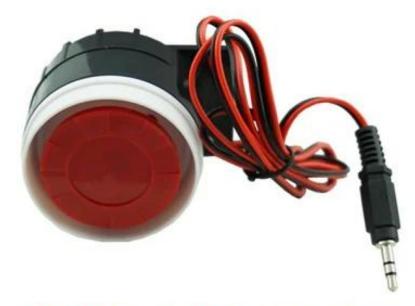

Product Name ABS material 12V DC alarm electric siren 115db

Dimension 122\*73\*43mm

Contact output NO/NC
Operating Current 300mA
Operating Voltage DC12V
Sound Pressure 115dB

suitable for Fire alarm, access control
Material fireproof ABS housing

what features of our EB-163 alarm siren?



# 12V DC wired electric siren 115 db sound pressure Fireproof ABS material housing Welcome OEM and oder sample for test CE certificate, 2 years quality warranty

#### **IN-KIND SHOOTING**





**APPLICATION** 



# **SIMILAR PRODUCT**



# **OFFICE SHOW**













## **CUSTOMER**











## **EXHIBITION**



#### **CERTIFICATION**



#### **HOW TO COOPERATE**



# PACKAGING & SHIPPING

Detection+Packing+Sealing+Fnishing+International Express



















#### **FAQ**

Q:Can I have a sample order?

A:Yes, we are willing to offer trial sample order to you for quality test. Mixed samples areacceptable.

Q:What is the lead time?

A:Sample needs 1-3 working days, mass production time needs 10-15 working days.

Q:What is your MOQ?

A:No MOQ limit.

Q:How do you ship the goods and