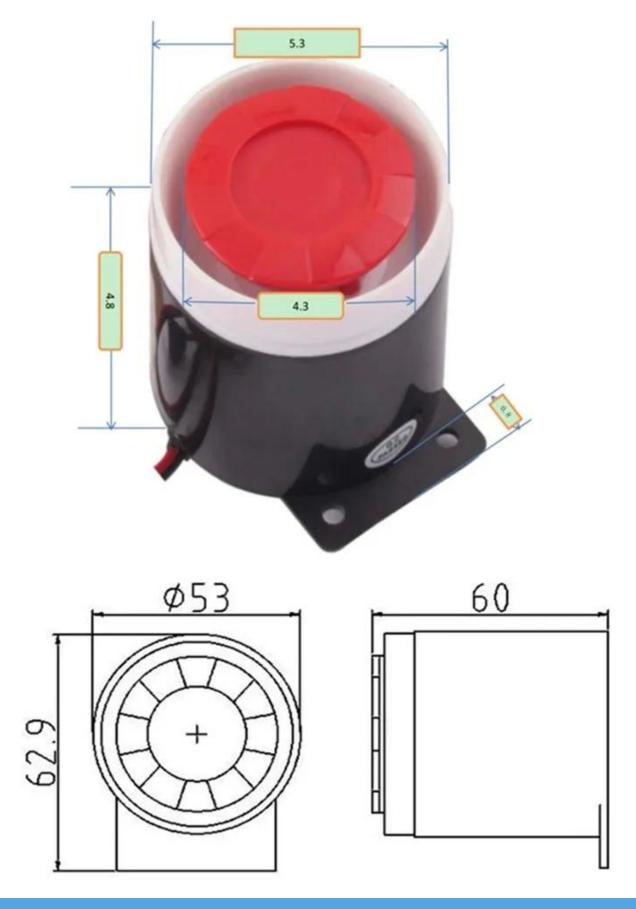

Product Name ABS material 12V DC alarm electric siren 115db

Dimension 122\*73\*43mm

Contact output NO/NC
Operating Current 300mA
Operating Voltage DC12V
Sound Pressure 115dB

suitable for Fire alarm, access control
Material fireproof ABS housing