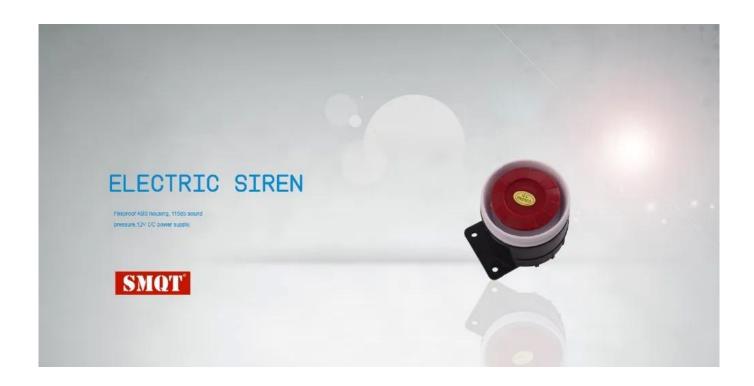

Product Name ABS material 12V DC alarm electric siren 115db

Dimension 122\*73\*43mm

Contact output NO/NC
Operating Current 300mA
Operating Voltage DC12V
Sound Pressure 115dB

suitable for Fire alarm, access control
Material fireproof ABS housing

# 12V DC wired electric siren 115 db sound pressure Fireproof ABS material housing Welcome OEM and oder sample for test CE certificate, 2 years quality warranty