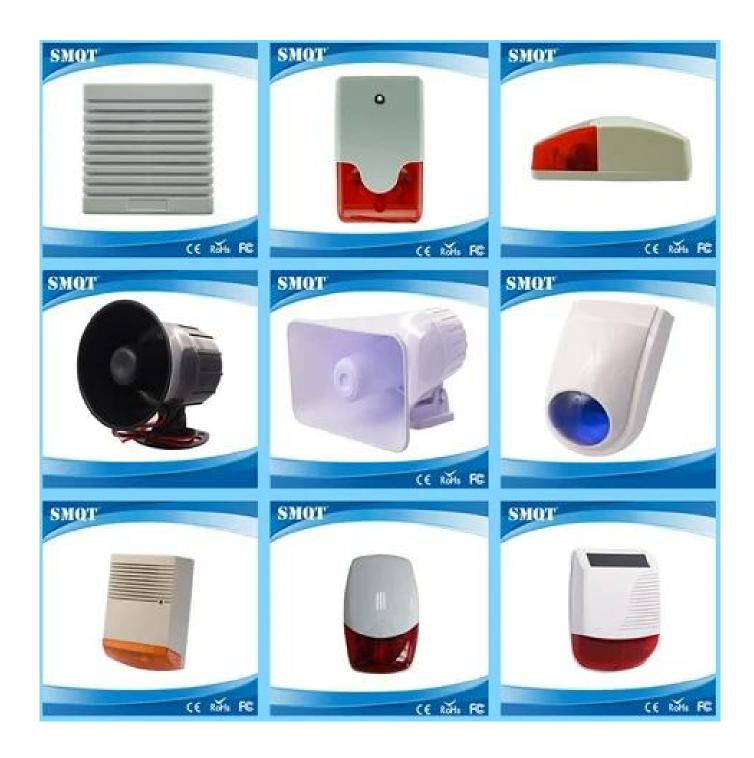

Product Name ABS material 12V DC alarm electric siren 115db

Dimension 122\*73\*43mm

Contact output NO/NC
Operating Current 300mA
Operating Voltage DC12V
Sound Pressure 115dB

suitable for Fire alarm, access control
Material fireproof ABS housing

what features of our EB-163 alarm siren?



# 12V DC wired electric siren 115 db sound pressure Fireproof ABS material housing Welcome OEM and oder sample for test CE certificate, 2 years quality warranty

#### **IN-KIND SHOOTING**





**APPLICATION** 



# **SIMILAR PRODUCT**



# **OFFICE SHOW**













## **CUSTOMER**











## **EXHIBITION**



#### **CERTIFICATION**



#### **HOW TO COOPERATE**



# PACKAGING & SHIPPING

Detection+Packing+Sealing+Fnishing+International Express



















#### **FAQ**

Q:Can I have a sample order?

A:Yes, we are willing to offer trial sample order to you for quality test. Mixed samples areacceptable.

Q:What is the lead time?

A:Sample needs 1-3 working days, mass production time needs 10-15 working days.

Q:What is your MOQ?

A:No MOQ limit.

Q:How do you ship the goods and how long does it take arrive?

A:The sample will be sent to you by optional shipping service (couriers, air, and sea),or appointed by buyer,7-15 days.

Q:How will we proceed the order if I have logo to print?

A:Firstly, we will prepare a