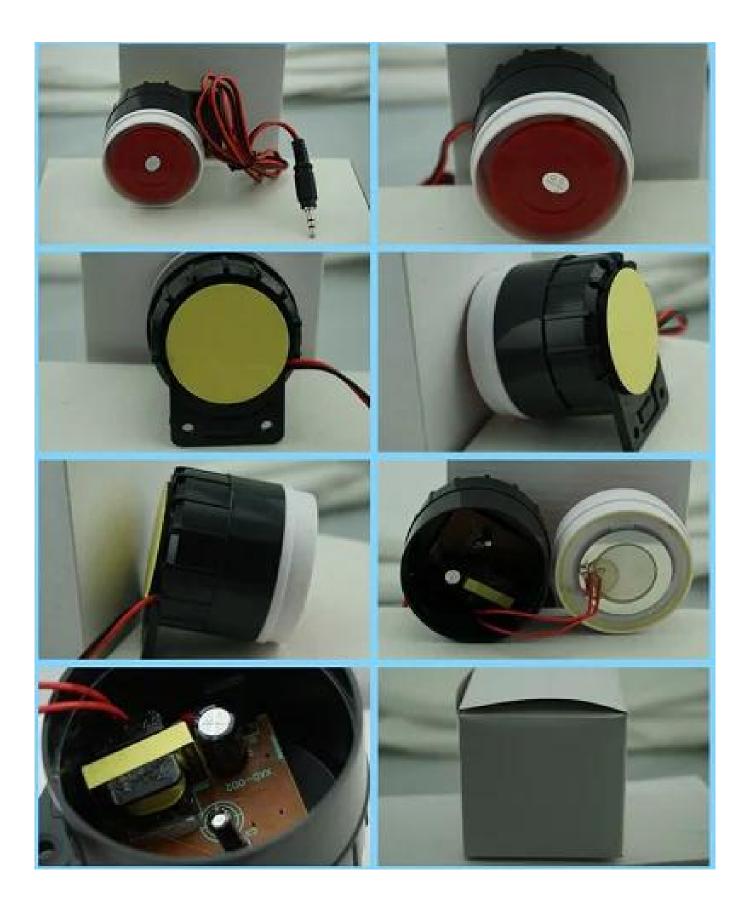

Product Name ABS material 12V DC alarm electric siren 115db

Dimension 122\*73\*43mm

Contact output NO/NC
Operating Current 300mA
Operating Voltage DC12V
Sound Pressure 115dB

suitable for Fire alarm, access control
Material fireproof ABS housing

what features of our EB-163 alarm siren?



# 12V DC wired electric siren 115 db sound pressure Fireproof ABS material housing Welcome OEM and oder sample for test CE certificate, 2 years quality warranty

#### **IN-KIND SHOOTING**





**APPLICATION** 



# **SIMILAR PRODUCT**



# **OFFICE SHOW**













## **CUSTOMER**











## **EXHIBITION**



#### **CERTIFICATION**



#### **HOW TO COOPERATE**



# PACKAGING & SHIPPING

Detection+Packing+Sealing+Fnishing+International Express



















#### **FAQ**

Q:Can I have a sample order?

A:Yes, we are willing to offer trial sample order to you for quality test. Mixed samples areacceptable.

Q:What is the lead time?

A:Sample needs 1-3 working days, mass production time needs 10-15 working days.

Q:What is your MOQ?

A:No MOQ limit.

Q:How do you ship the goods and how long does it take arrive?

A:The sample will be sent to you by optional shipping service (couriers, air, and sea),or appointed by buyer,7-15 days.

Q:How will we proceed the order if I ha