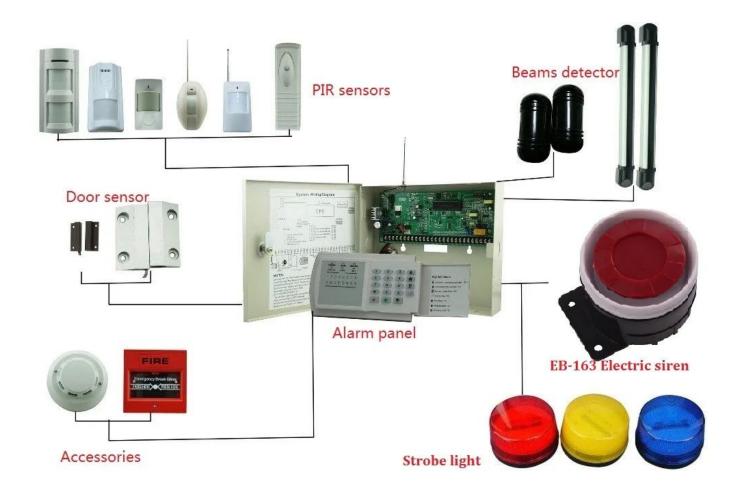

Product Name ABS material 12V DC alarm electric siren 115db

Dimension 122\*73\*43mm

Contact output NO/NC
Operating Current 300mA
Operating Voltage DC12V
Sound Pressure 115dB

suitable for Fire alarm, access control
Material fireproof ABS housing

what features of our EB-163 alarm siren?



# 12V DC wired electric siren 115 db sound pressure Fireproof ABS material housing Welcome OEM and oder sample for test CE certificate, 2 years quality warranty

#### **IN-KIND SHOOTING**





**APPLICATION** 



# **SIMILAR PRODUCT**



# **OFFICE SHOW**













## **CUSTOMER**











## **EXHIBITION**



#### **CERTIFICATION**



#### **HOW TO COOPERATE**



# PACKAGING & SHIPPING

Detection+Packing+Sealing+Fnishing+International Express



















#### **FAQ**

Q:Can I have a sample order?

A:Yes, we are willing to offer trial sample order to you for quality test. Mixed samples areacceptable.

Q:What is the lead time?

A:Sample needs 1-3 working days, mass production time needs 10-15 working days.

Q:What is your MOQ?

A:No MOQ limit.

Q:How do you ship the goods and how long does it take arrive?

A:The sample will be sent to you by optional shipping service (couriers, air, and sea),or appointed by buyer,7-15 days.

Q:How will we proceed the order if I have logo to print?

A:F