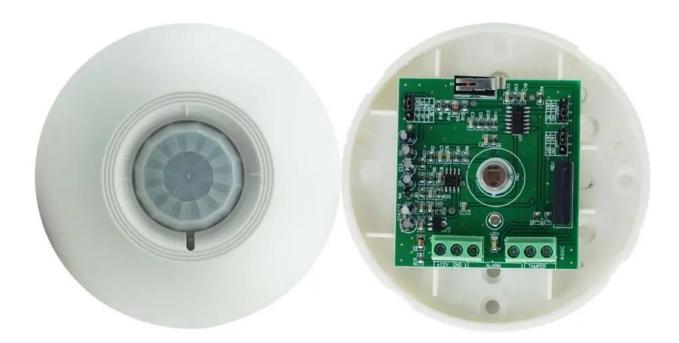

Operatting Voltage:    | 12 VDC                                                             |
| Installation height:   | 2.2m-3.6m                                                          |
| Material:              | fireproof ABS housing                                              |
| Transmitting distance: | 200m(in open area)                                                 |
| Alarm Output:          | NO/NC                                                              |
| Detecting angel:       | 360°                                                               |
| Install mode:          | ceiling mounted                                                    |
| Material:              | fireproof ABS housing                                              |

# what features of our EB-183?



- 1. 360 Degree Wired PIR Infrared Motion Sensor
- 2.9~16V DC Power supply
- 3.Detecting distance 8m diameter
- 4.Installation height 2.5~6m
- 5.2 years warranty , welcome OEM

### **IN-KIND SHOOTING**



## **STANDARD PACKING**





## **HOW TO USE IT**





### **RELATED ITEMS**





















## **OFFICE SHOW**













### **CUSTOMER**













## **EXHIBITION**



## **CERTIFICATION**



### **FAQ**

### **Q:Can I have a sample order?**

A:Yes, we are willing to offer trial sample order to you for quality test. Mixed samples are acc eptable.

#### Q: What is the lead time?

A:Sample needs 1-3 working days, mass production time needs 10-15 working days for order less than 5000pcs.

#### Q: Do you have any MOQ limit?

A:EXW MOQ is 100pcs under blank box.

#### Q: How do