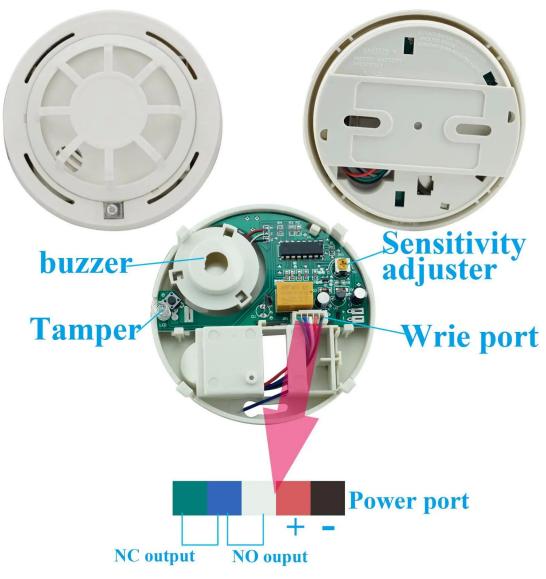

| Product Name:          | ceiling mounted wired housing for pir sensor for home alarm EB-183 |
|------------------------|--------------------------------------------------------------------|
| Dimension:             | Ф106×36mm                                                          |
| Operatting Current :   | 18 mA                                                              |
| Operatting Voltage:    | 12 VDC                                                             |
| Installation height:   | 2.2m-3.6m                                                          |
| Material:              | fireproof ABS housing                                              |
| Transmitting distance: | 200m(in open area)                                                 |
| Alarm Output:          | NO/NC                                                              |
| Detecting angel:       | 360°                                                               |
| Install mode:          | ceiling mounted                                                    |
| Material:              | fireproof ABS housing                                              |

# what features of our EB-183?

- 1. 360 Degree Wired PIR Infrared Motion Sensor
- 2.9~16V DC Power supply
- 3.Detecting distance 8m diameter
- 4.Installation height 2.5~6m
- 5.2 years warranty , welcome OEM