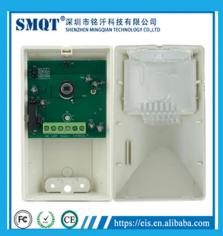

| Product Name:          | ceiling mounted wired housing for pir sensor for home alarm EB-183 |
|------------------------|--------------------------------------------------------------------|
| Dimension:             | Ф106×36mm                                                          |
| Operatting Current :   | 18 mA                                                              |
| Operatting Voltage:    | 12 VDC                                                             |
| Installation height:   | 2.2m-3.6m                                                          |
| Material:              | fireproof ABS housing                                              |
| Transmitting distance: | 200m(in open area)                                                 |
| Alarm Output:          | NO/NC                                                              |
| Detecting angel:       | 360°                                                               |
| Install mode:          | ceiling mounted                                                    |
| Material:              | fireproof ABS housing                                              |