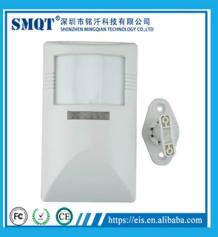

# what features of our EB-183?

- 1. 360 Degree Wired PIR Infrared Motion Sensor
- 2.9~16V DC Power supply
- 3.Detecting distance 8m diameter
- 4.Installation height 2.5~6m
- 5.2 years warranty , welcome OEM