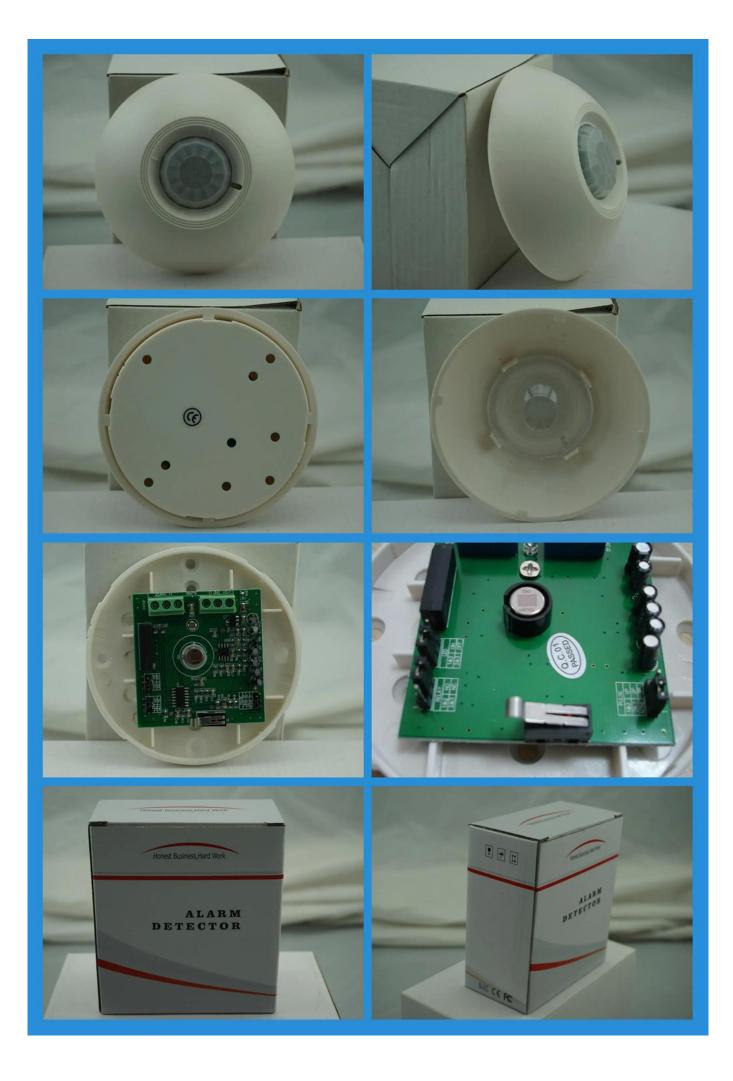

| fireproof ABS housing                                              |
| Transmitting distance: | 200m(in open area)                                                 |
| Alarm Output:          | NO/NC                                                              |
| Detecting angel:       | 360°                                                               |
| Install mode:          | ceiling mounted                                                    |
| Material:              | fireproof ABS housing                                              |

# what features of our EB-183?



- 1. 360 Degree Wired PIR Infrared Motion Sensor
- 2.9~16V DC Power supply
- 3.Detecting distance 8m diameter
- 4.Installation height 2.5~6m
- 5.2 years warranty , welcome OEM

### **IN-KIND SHOOTING**



## **STANDARD PACKING**





## **HOW TO USE IT**





### **RELATED ITEMS**





















## **OFFICE SHOW**













### **CUSTOMER**













## **EXHIBITION**



## **CERTIFICATION**



### **FAQ**

### **Q:Can I have a sample order?**

A:Yes, we are willing to offer trial sample order to you for quality test. Mixed samples are acc eptable.

#### Q: What is the lead time?

A:Sample needs 1-3 working days, mass production time needs 10-15 working days for order less than 5000pcs.

#### Q: Do you have any MOQ limit?

A:EXW MOQ is 100pcs under blank box.

#### Q: How do you ship the goods and how long does it take arrive?

A:The sample will be sent to you by optional shipping service (couriers, air, and sea). The delivery time depends on the shipping service.

#### Q:How