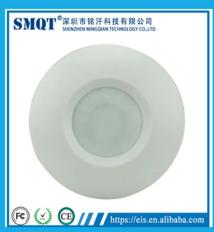

| Product Name:          | ceiling mounted wired housing for pir sensor for home alarm EB-183 |
|------------------------|--------------------------------------------------------------------|
| Dimension:             | Ф106×36mm                                                          |
| Operatting Current :   | 18 mA                                                              |
| Operatting Voltage:    | 12 VDC                                                             |
| Installation height:   | 2.2m-3.6m                                                          |
| Material:              | fireproof ABS housing                                              |
| Transmitting distance: | 200m(in open area)                                                 |
| Alarm Output:          | NO/NC                                                              |
| Detecting angel:       | 360°                                                               |
| Install mode:          | ceiling mounted                                                    |
| Material:              | fireproof ABS housing                                              |

# what features of our EB-183?

- 1. 360 Degree Wired PIR Infrared Motion Sensor
- 2.9~16V DC Power supply
- 3.Detecting distance 8m diameter
- 4.Installation height 2.5~6m
- 5.2 years warranty , welcome OEM