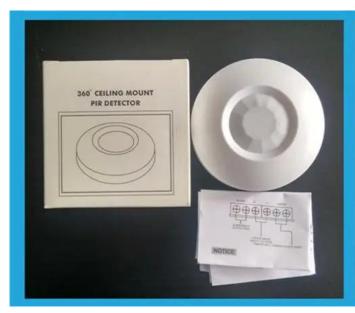

housing                                              |
| Transmitting distance: | 200m(in open area)                                                 |
| Alarm Output:          | NO/NC                                                              |
| Detecting angel:       | 360°                                                               |
| Install mode:          | ceiling mounted                                                    |
| Material:              | fireproof ABS housing                                              |

# what features of our EB-183?



- 1. 360 Degree Wired PIR Infrared Motion Sensor
- 2.9~16V DC Power supply
- 3.Detecting distance 8m diameter
- 4.Installation height 2.5~6m
- 5.2 years warranty , welcome OEM

### **IN-KIND SHOOTING**



## **STANDARD PACKING**





## **HOW TO USE IT**





### **RELATED ITEMS**





















## **OFFICE SHOW**













### **CUSTOMER**













## **EXHIBITION**



## **CERTIFICATION**



### **FAQ**

### **Q:Can I have a sample order?**

A:Yes, we are willing to offer trial sample order to you for quality test. Mixed samples are acc eptable.

#### Q: What is the lead time?

A:Sample needs 1-3 working days, mass production time needs 10-15 working days for order less than 5000pcs.

#### Q: Do you have any MOQ limit?

A:EXW MOQ is 100pcs under blank box.

#### Q: How do you ship the goods and how long does it take arrive?

A:The sample will be sent to you by optional shipping service (couriers, air, and sea). The delivery time depends on the shipping service.

#### Q:How will we proceed the order i