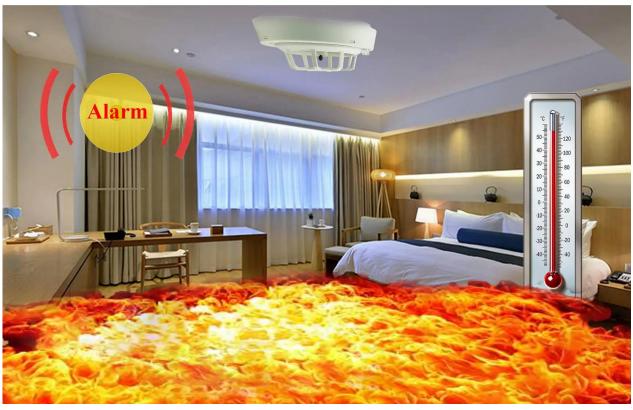

|
| Transmitting distance: | 200m(in open area)                                                 |
| Alarm Output:          | NO/NC                                                              |
| Detecting angel:       | 360°                                                               |
| Install mode:          | ceiling mounted                                                    |
| Material:              | fireproof ABS housing                                              |

# what features of our EB-183?



- 1. 360 Degree Wired PIR Infrared Motion Sensor
- 2.9~16V DC Power supply
- 3.Detecting distance 8m diameter
- 4.Installation height 2.5~6m
- 5.2 years warranty , welcome OEM

### **IN-KIND SHOOTING**



## **STANDARD PACKING**





## **HOW TO USE IT**





### **RELATED ITEMS**





















## **OFFICE SHOW**













### **CUSTOMER**













## **EXHIBITION**



## **CERTIFICATION**



### **FAQ**

### **Q:Can I have a sample order?**

A:Yes, we are willing to offer trial sample order to you for quality test. Mixed samples are acc eptable.

#### Q: What is the lead time?

A:Sample needs 1-3 working days, mass production time needs 10-15 working days for order less than 5000pcs.

#### Q: Do you have any MOQ limit?

A:EXW MOQ is 100pcs under blank box.

#### Q: How do you ship the goods and how long does it take arrive?

A:The sample will be sent to you by optional shipping service (couriers, air, and sea). The delivery time depends on the shipping service.

#### Q:How will we proceed the order if I have logo to print?

A:F