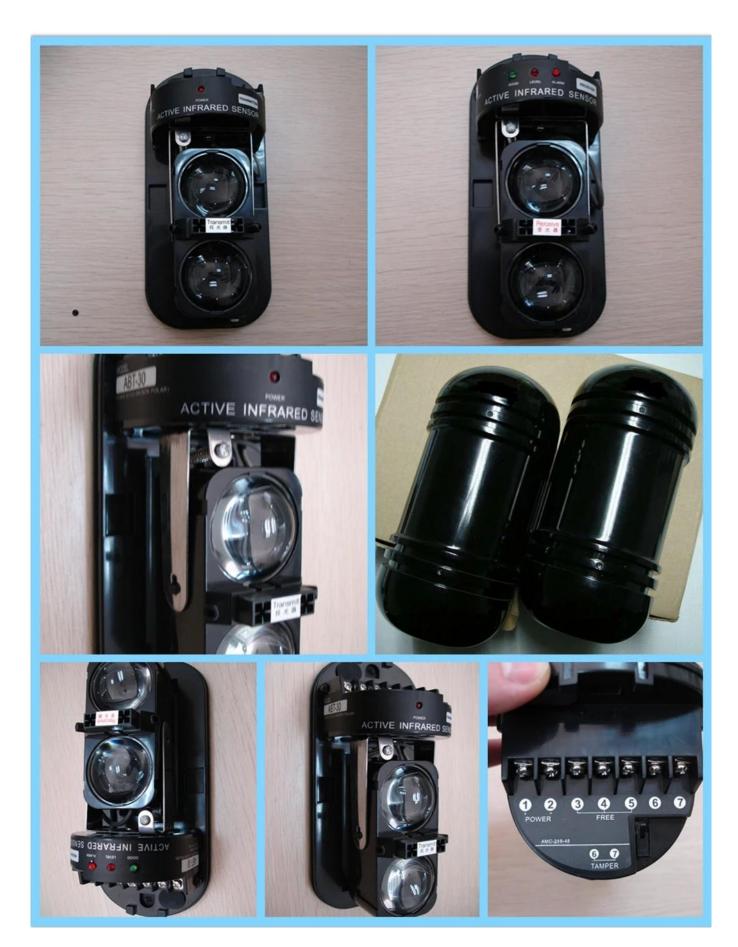

## **ABT'S MAIN PARAMETER**

Name Wired perimeter protection infared beam detector

Model ABT-30 ABT-60 ABT-100 ABT-150

Outdoor detecting distance 30m 60m 100m 150m (outdoor)(optional)

Indoor detecting distance 60m 120m 200m 3000m 300m (indoor)

Operating voltage 13.8-24VDC 11-18VAC

Operating current 40-65mA
Induction speed 50-700m/sec
Environment temp -20°C- 50°C
Alarm output NO/NC
Anti-demolition output NC

Level adjustment  $180^{\circ}(\pm 90^{\circ})$ 

Vertical adjustment  $\pm 10^{\circ}$  Material PC resin

- 1. Integrated structure designed to be able to work in harsh environment.
- 2. When confronted with fog or inclement weather, the detector will automatically