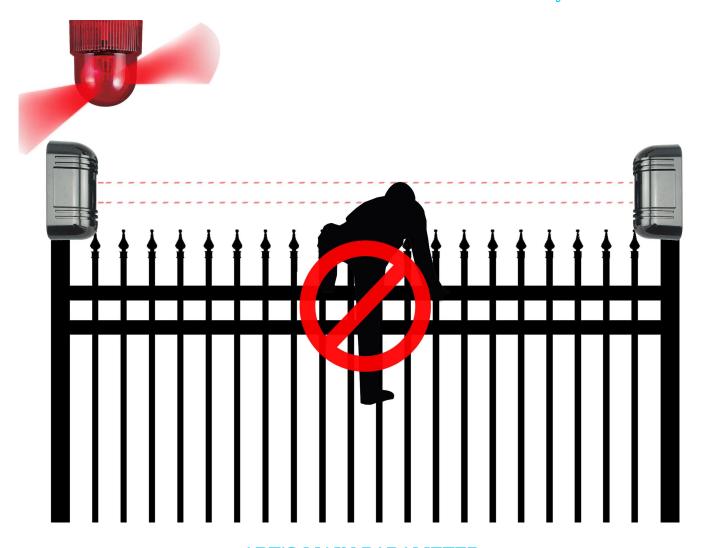

## Wired infrared beam detector for intruder alarm system

## **ABT'S MAIN PARAMETER**

Name Wired perimeter protection infared beam detector

Model ABT-30 ABT-60 ABT-100 ABT-150

Outdoor detecting distance 30m 60m 100m 150m (outdoor)(optional)

Indoor detecting distance 60m 120m 200m 3000m 300m (indoor)