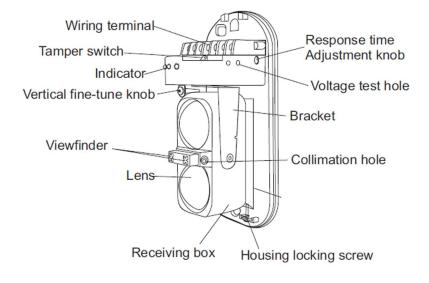

Vertical adjustment  $\pm 10^{\circ}$  Material PC resin

- 1. Integrated structure designed to be able to work in harsh environment.
- 2. When confronted with fog or inclement weather, the detector will automatically

increase the sensitivity (AGC circuit).

- 3. Horizontal/vertical Optical angle easy to adjust, easy to calibrate.
- 4. Built-in integration of optical telescopes, use the professional anti-jamming optical jacket.
- 5. Anti-lightning circuit design.
- 6. High Power Infrared receiver on the tube, Low-power digital.