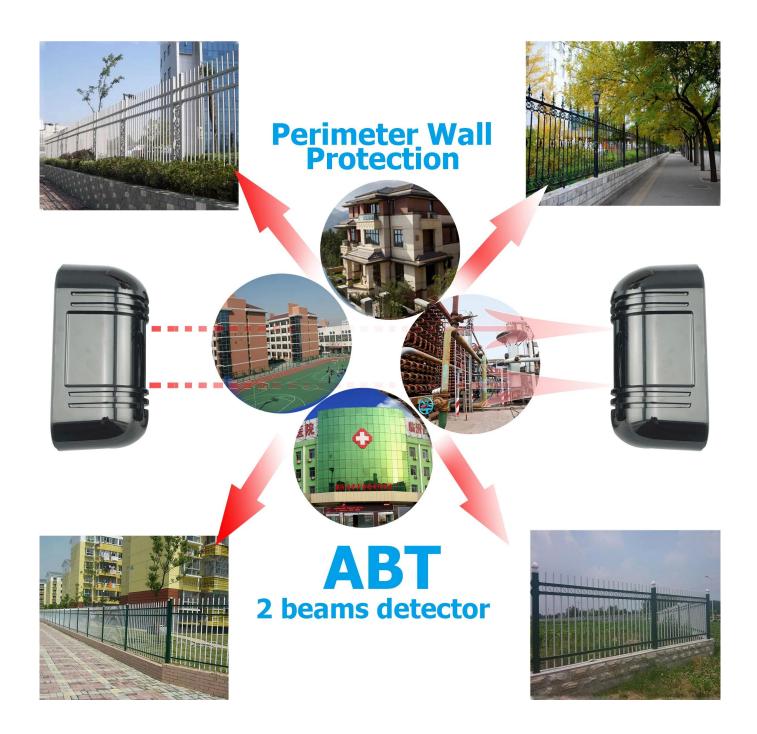

## Wired infrared beam detector for intruder alarm system

## **ABT'S MAIN PARAMETER**

Name Wired perimeter protection infared beam detector

Model ABT-30 ABT-60 ABT-100 ABT-150

Outdoor detecting distance 30m 60m 100m 150m (outdoor)(optional)

Indoor detecting distance 60m 120m 200m 3000m 300m (indoor)