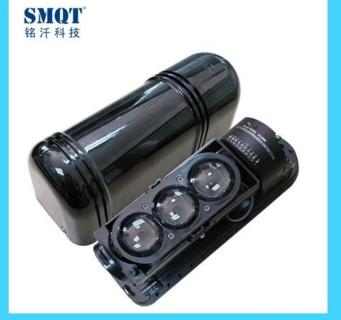

## **ABT'S MAIN PARAMETER**

Name Wired perimeter protection infared beam detector

Model ABT-30 ABT-60 ABT-100 ABT-150

Outdoor detecting distance 30m 60m 100m 150m (outdoor)(optional)

Indoor detecting distance 60m 120m 200m 3000m 300m (indoor)

Operating voltage 13.8-24VDC 11-18VAC

Operating current 40-65mA
Induction speed 50-700m/sec
Environment temp -20°C- 50°C
Alarm output NO/NC
Anti-demolition output NC

Level adjustment  $180^{\circ}(\pm 90^{\circ})$ 

Vertical adjustment  $\pm 10^{\circ}$  Material PC resin

- 1. Integrated structure designed to be able to work in harsh environment.
- 2. When confronted with fog or inclement weather, the detector will automatically