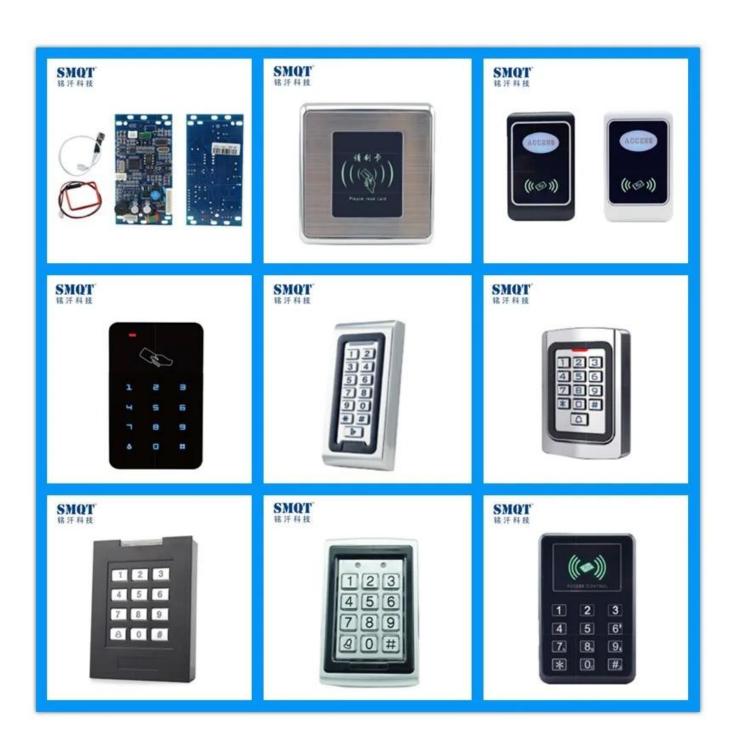

rking voltage                                    | 12V DC         |
| Working current                                    | Less than 70mA |
| Reading distance                                   | 5cm-15cm       |
| Card capacity                                      | 1000           |
| Card type                                          | EM 152KHz      |
| Output load                                        | 12V DC 2A      |
| Working temp                                       | -20°C to +60°C |

what are features of our EA-65 emdedded standalone reader?









Access cotrol emdedded standalone reader EM 125KHz

12VDC 2A output load

Support EM 125KHz, 1000 card capacity

5cm-15cm reading distance

Welcome OEM, 2 years warranty

## **IN-KIND SHOOTING**



## **HOW ABOUT OTHER CHOICES?**



## **OFFICE SHOW**













## **CUSTOMERS**











## **EXHIBITION**



### **CERTIFICATION**



### **HOW TO COOPERATE**



# PACKAGING & SHIPPING

Detection+Packing+Sealing+Fnishing+International Express



















### **FAQ**

### Q:Can I have a sample order?

A:Yes, we are willing to offer trial sample order to you for quality test. Mixed samples are acc eptable.

### Q: What is the lead time?

A:Sample needs 1-3 working days, mass production time needs 10-15 working days for order less than 5000pcs.

### Q: Do you have any MOQ limit?

A:EXW MOQ is 100pcs under blank box.

### Q: How do you ship the goods and how long does it take arrive?

A:The sample will be sent to you by optional shipping service (couriers, air, and sea). The delivery time depends on the shipping