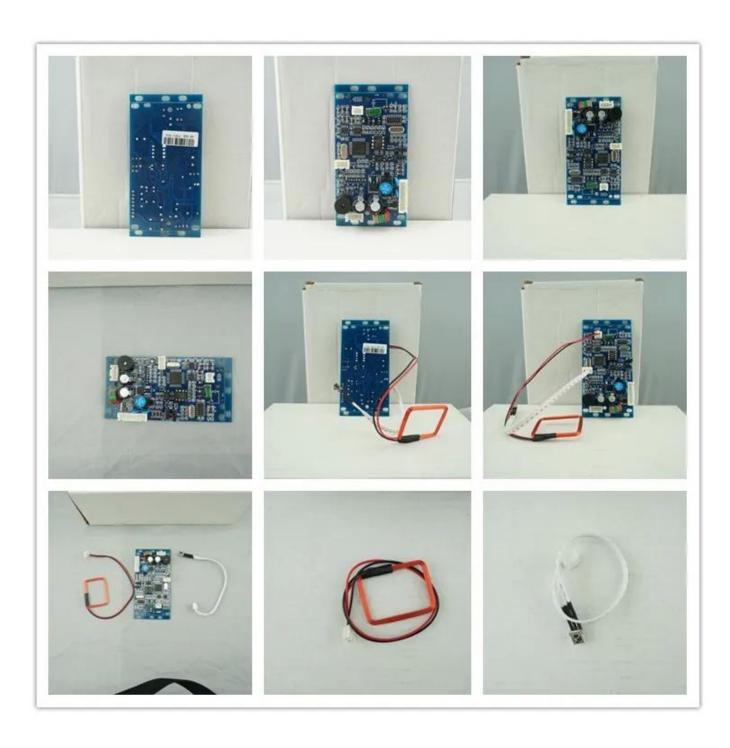

| EA-65          |
| Working voltage                                    | 12V DC         |
| Working current                                    | Less than 70mA |
| Reading distance                                   | 5cm-15cm       |
| Card capacity                                      | 1000           |
| Card type                                          | EM 152KHz      |
| Output load                                        | 12V DC 2A      |
| Working temp                                       | -20°C to +60°C |

what are features of our EA-65 emdedded standalone reader?









Access cotrol emdedded standalone reader EM 125KHz

12VDC 2A output load

Support EM 125KHz, 1000 card capacity

5cm-15cm reading distance

Welcome OEM, 2 years warranty

## **IN-KIND SHOOTING**



## **HOW ABOUT OTHER CHOICES?**



## **OFFICE SHOW**













## **CUSTOMERS**











## **EXHIBITION**



### **CERTIFICATION**



### **HOW TO COOPERATE**



# PACKAGING & SHIPPING

Detection+Packing+Sealing+Fnishing+International Express



















### **FAQ**

### Q:Can I have a sample order?

A:Yes, we are willing to offer trial sample order to you for quality test. Mixed samples are acc eptable.

### Q: What is the lead time?

A:Sample needs 1-3 working days, mass production time needs 10-15 working days for order less than 5000pcs.

### Q: Do you have any MOQ limit?

A:EXW MOQ is 100pcs under blank box.

### Q: How do you ship the goods and how long does it take arrive?

A:The sample will be sent to you by optional shipping service (couriers, air, and sea). The de