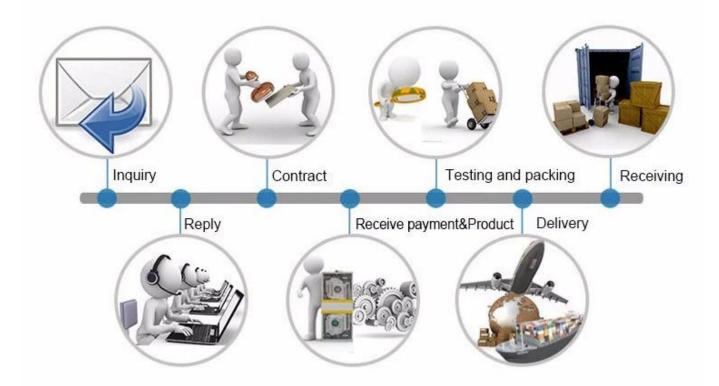

| 1000           |
| Card type                                          | EM 152KHz      |
| Output load                                        | 12V DC 2A      |
| Working temp                                       | -20°C to +60°C |

what are features of our EA-65 emdedded standalone reader?









Access cotrol emdedded standalone reader EM 125KHz

12VDC 2A output load

Support EM 125KHz, 1000 card capacity

5cm-15cm reading distance

Welcome OEM, 2 years warranty

## **IN-KIND SHOOTING**



## **HOW ABOUT OTHER CHOICES?**



## **OFFICE SHOW**













## **CUSTOMERS**











## **EXHIBITION**



### **CERTIFICATION**



### **HOW TO COOPERATE**



# PACKAGING & SHIPPING

Detection+Packing+Sealing+Fnishing+International Express



















### **FAQ**

### Q:Can I have a sample order?

A:Yes, we are willing to offer trial sample order to you for quality test. Mixed samples are acc eptable.

### Q: What is the lead time?

A:Sample needs 1-3 working days, mass production time needs 10-15 working days for order less than 5000pcs.

### Q: Do you have any MOQ limit?

A:EXW MOQ is 100pcs under blank box.

### Q: How do you ship the goods and how long does it take arrive?

A:The sample will be sent to you by optional shipping service (couriers, air, and sea). The delivery time depends on the shipping service.

## Q:How will we proceed the order if I have logo to print?

A:Firstly, we will prepare artwork for visual confirmation. If the color and position are right, we would make sampling firstly from silk print factory and take p