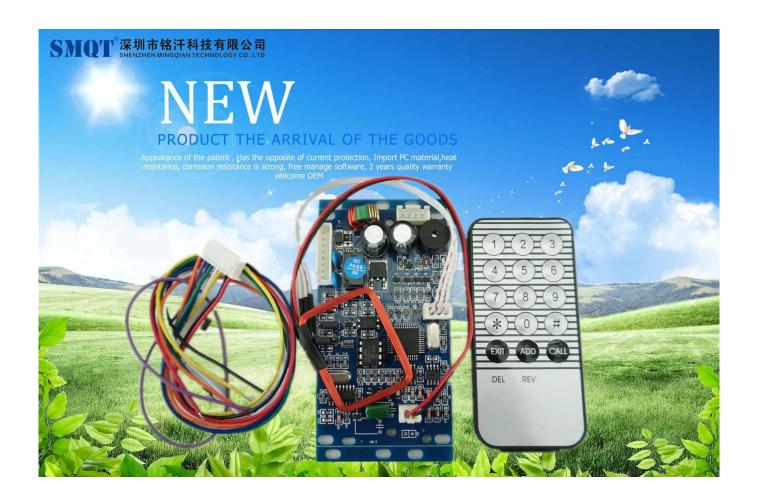

| Access cotrol emdedded standalone reader EM 125KHz |                |
|----------------------------------------------------|----------------|
| Model number                                       | EA-65          |
| Working voltage                                    | 12V DC         |
| Working current                                    | Less than 70mA |
| Reading distance                                   | 5cm-15cm       |
| Card capacity                                      | 1000           |
| Card type                                          | EM 152KHz      |
| Output load                                        | 12V DC 2A      |
| Working temp                                       | -20°C to +60°C |

what are features of our EA-65 emdedded standalone reader?

Access cotrol emdedded standalone reader EM 125KHz

12VDC 2A output load

Support EM 125KHz, 1000 card capacity

5cm-15cm reading distance

Welcome OEM, 2 years warranty