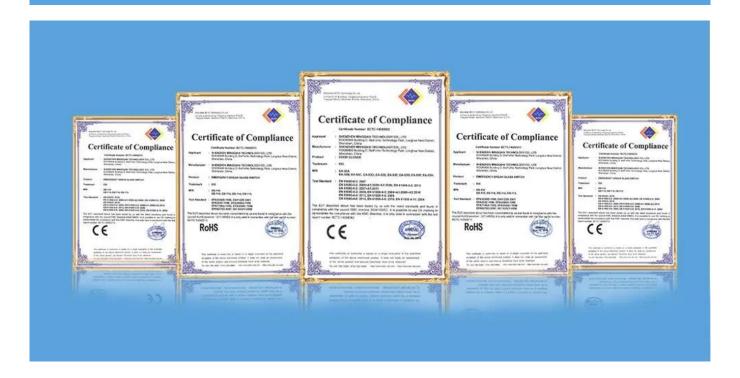

| Less than 70mA |
| Reading distance                                   | 5cm-15cm       |
| Card capacity                                      | 1000           |
| Card type                                          | EM 152KHz      |
| Output load                                        | 12V DC 2A      |
| Working temp                                       | -20°C to +60°C |

what are features of our EA-65 emdedded standalone reader?









Access cotrol emdedded standalone reader EM 125KHz

12VDC 2A output load

Support EM 125KHz, 1000 card capacity

5cm-15cm reading distance

Welcome OEM, 2 years warranty

## **IN-KIND SHOOTING**



## **HOW ABOUT OTHER CHOICES?**



## **OFFICE SHOW**













## **CUSTOMERS**











## **EXHIBITION**



### **CERTIFICATION**



### **HOW TO COOPERATE**



# PACKAGING & SHIPPING

Detection+Packing+Sealing+Fnishing+International Express



















### **FAQ**

### Q:Can I have a sample order?

A:Yes, we are willing to offer trial sample order to you for quality test. Mixed samples are acc eptable.

### Q: What is the lead time?

A:Sample needs 1-3 working days, mass production time needs 10-15 working days for order less than 5000pcs.

### Q: Do you have any MOQ limit?

A:EXW MOQ is 100pcs under blank box.

### Q: How do you ship the goods and how long does it take arrive?

A:The sample will be sent to you by optional shipping service (couriers, air, and sea). The delivery time depends on the shipping service.

## Q:How will we proceed the order if I have logo to print?

A:Firstly, we will prepare artwork