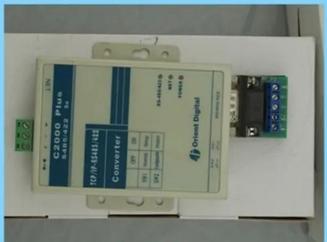

## **IN-KIND SHOOTING**

### 1.Converter RS232/485 to TCP/IP

2.Dimention: 96x63x23mm

3.Interface: ethernet(10Base-T), RS232/485 with 6 writing terminals

4.Format: TCP/UDP/IP/ICMP, Ethernet, APR

5. Welcome OEM and 2 years quality warranty