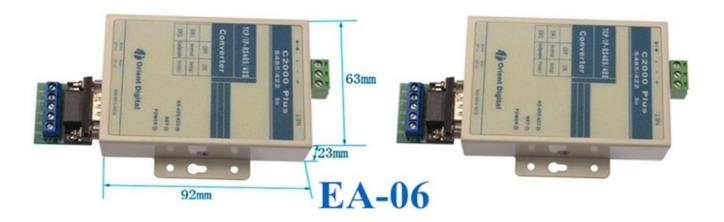

| Parameter                  |                                                                    |  |  |  |
|----------------------------|--------------------------------------------------------------------|--|--|--|
| Product name               | Access control serial to tcp/ip converter,ethernet rs485 converter |  |  |  |
| Model                      | EA-06                                                              |  |  |  |
| Dimension                  | 92L * 63W * 23H (mm)                                               |  |  |  |
| External power supply      | DC4.5V ~ 5.5V                                                      |  |  |  |
| Serial protocol            | TCP / UDP / IP / ICMP, Ethernet, ARP                               |  |  |  |
| Communication<br>Interface | Ethernet (10Base-T), RS232 / 485 with terminal switch              |  |  |  |
| Signal indication          | Three signal lights TXD RXD POWER                                  |  |  |  |
| Transmission medium        | Shielded twisted pair wire                                         |  |  |  |
| Transmission rate          | 300bps ~ 115200bps                                                 |  |  |  |
| Isolation                  | 3500VRMS                                                           |  |  |  |
| Color                      | grey                                                               |  |  |  |
| Usage                      | Data transmission                                                  |  |  |  |
| Relative Humidity          | 5%~95%                                                             |  |  |  |
| Environment<br>temprature  | 0 °C ~ 50 °C                                                       |  |  |  |
| Net weight                 | 0.624kg                                                            |  |  |  |

### 1.Converter RS232/485 to TCP/IP

2.Dimention: 96x63x23mm

3.Interface: ethernet(10Base-T), RS232/485 with 6 writing terminals

4.Format: TCP/UDP/IP/ICMP, Ethernet, APR

5. Welcome OEM and 2 years quality warranty