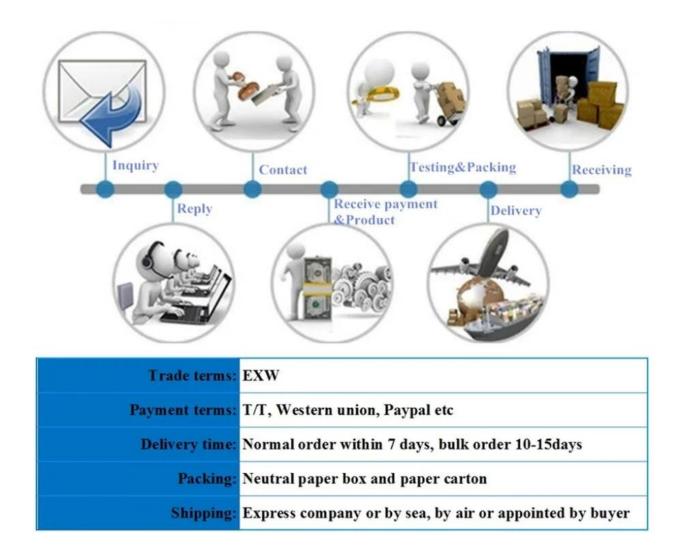

ty          | 5%~95%                                                             |  |  |  |
| Environment<br>temprature  | 0 °C ~ 50 °C                                                       |  |  |  |
| Net weight                 | 0.624kg                                                            |  |  |  |

What Features of our serial to tcp/ip converter?



## **IN-KIND SHOOTING**

















### **APPLICATION**



### 1.Converter RS232/485 to TCP/IP

2.Dimention: 96x63x23mm

3.Interface: ethernet(10Base-T), RS232/485 with 6 writing terminals

4.Format: TCP/UDP/IP/ICMP, Ethernet, APR

5. Welcome OEM and 2 years quality warranty

# **SHOW CASE**







## **OFFICE SHOW**













## **CUSTOMER**













## **EXHIBITION**



## **CERTIFICATE**



### **HOW TO COOPERATION**



### **FAQ**

#### Q:Can I have a sample order?

A:Yes, we are willing to offer trial sample order to you for quality test. Mixed samples are acc eptable.

#### O: What is the lead time?

A:Sample needs 1-3 working days, mass production time needs 10-15 working days for order less than 5000pcs.

#### Q: Do you have any MOQ limit?

A:EXW MOQ is 100pcs under blank box.

#### Q: How do you ship the goods and how long does it take arrive?

A:The sample will be sent to you by optional shipping service (couriers, air, and sea). The delivery time depends on the shipping service.

#### Q:How will we proceed the order if I have logo to print?

A:Firstly, we will prepare artwork for visual confirmation. If the color and position are right, we would make sampling firstly from silk print factory and