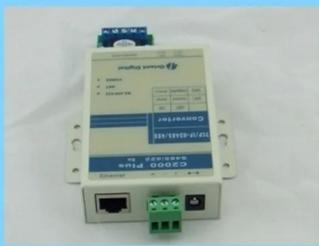

| Parameter                  |                                                                    |  |  |  |
|----------------------------|--------------------------------------------------------------------|--|--|--|
| Product name               | Access control serial to tcp/ip converter,ethernet rs485 converter |  |  |  |
| Model                      | EA-06                                                              |  |  |  |
| Dimension                  | 92L * 63W * 23H (mm)                                               |  |  |  |
| External power supply      | DC4.5V ~ 5.5V                                                      |  |  |  |
| Serial protocol            | TCP / UDP / IP / ICMP, Ethernet, ARP                               |  |  |  |
| Communication<br>Interface | Ethernet (10Base-T), RS232 / 485 with terminal switch              |  |  |  |
| Signal indication          | Three signal lights TXD RXD POWER                                  |  |  |  |
| Transmission medium        | Shielded twisted pair wire                                         |  |  |  |
| Transmission rate          | 300bps ~ 115200bps                                                 |  |  |  |
| Isolation                  | 3500VRMS                                                           |  |  |  |
| Color                      | grey                                                               |  |  |  |
| Usage                      | Data transmission                                                  |  |  |  |
| Relative Humidity          | 5%~95%                                                             |  |  |  |
| Environment<br>temprature  | 0 °C ~ 50 °C                                                       |  |  |  |
| Net weight                 | 0.624kg                                                            |  |  |  |

### 1.Converter RS232/485 to TCP/IP

2.Dimention: 96x63x23mm

3.Interface: ethernet(10Base-T), RS232/485 with 6 writing terminals

4.Format: TCP/UDP/IP/ICMP, Ethernet, APR

5. Welcome OEM and 2 years quality warranty