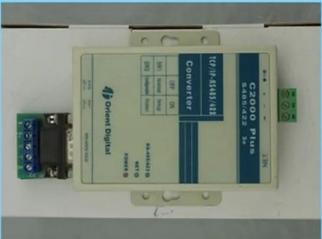

## **IN-KIND SHOOTING**

### 1.Converter RS232/485 to TCP/IP

2.Dimention: 96x63x23mm

3.Interface: ethernet(10Base-T), RS232/485 with 6 writing terminals

4.Format: TCP/UDP/IP/ICMP, Ethernet, APR

5. Welcome OEM and 2 years quality warranty