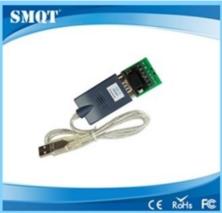

### 1.Converter RS232/485 to TCP/IP

2.Dimention: 96x63x23mm

3.Interface: ethernet(10Base-T), RS232/485 with 6 writing terminals

4.Format: TCP/UDP/IP/ICMP, Ethernet, APR

5. Welcome OEM and 2 years quality warranty