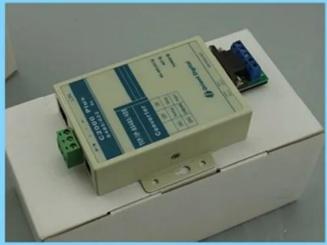

## **IN-KIND SHOOTING**

### 1.Converter RS232/485 to TCP/IP

2.Dimention: 96x63x23mm

3.Interface: ethernet(10Base-T), RS232/485 with 6 writing terminals

4.Format: TCP/UDP/IP/ICMP, Ethernet, APR

5. Welcome OEM and 2 years quality warranty