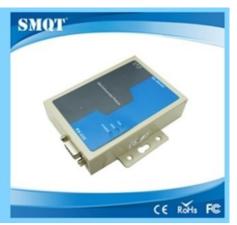

### 1.Converter RS232/485 to TCP/IP

2.Dimention: 96x63x23mm

3.Interface: ethernet(10Base-T), RS232/485 with 6 writing terminals

4.Format: TCP/UDP/IP/ICMP, Ethernet, APR

5. Welcome OEM and 2 years quality warranty