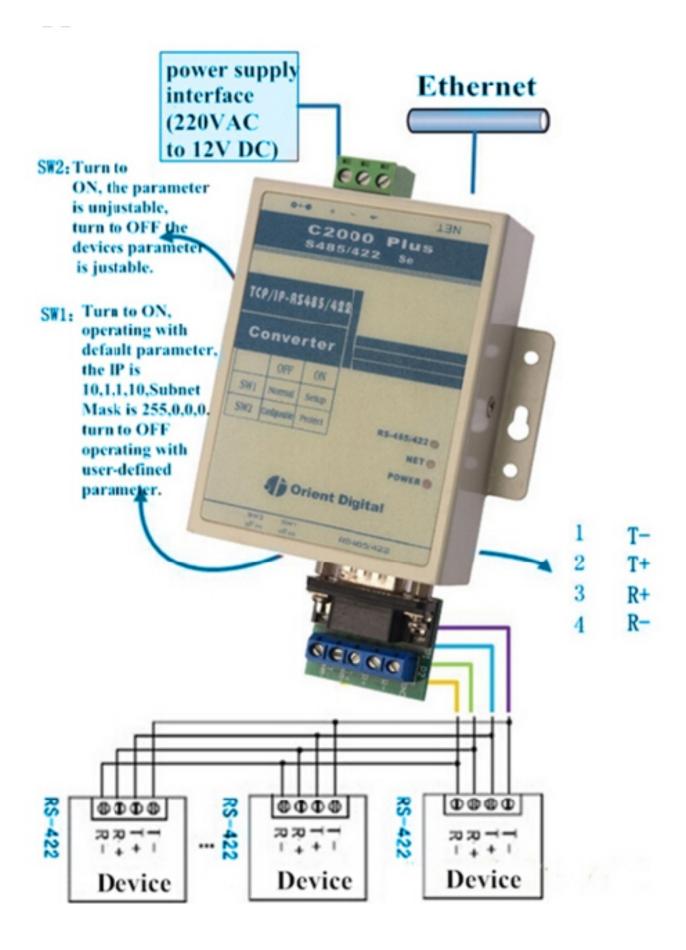

### 1.Converter RS232/485 to TCP/IP

2.Dimention: 96x63x23mm

3.Interface: ethernet(10Base-T), RS232/485 with 6 writing terminals

4.Format: TCP/UDP/IP/ICMP, Ethernet, APR

5. Welcome OEM and 2 years quality warranty