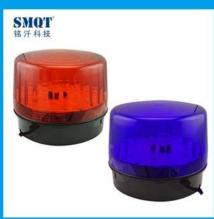

| Product Name:                              | Alarm Wired strobe light siren for alarm system                       |  |  |
|--------------------------------------------|-----------------------------------------------------------------------|--|--|
| Model number:                              | EB-169B                                                               |  |  |
| Power supply:                              | DC 12V/24V(optional )                                                 |  |  |
| Flash frequency:                           | 90 times per minute                                                   |  |  |
| Warning way:                               | Flash light                                                           |  |  |
| Light color:                               | Red/Blue(optional), other color accept OEM                            |  |  |
| Dimension:                                 | 100(diameter)*75H(mm)                                                 |  |  |
| Wires:                                     | 2 wires                                                               |  |  |
|                                            | 12V+(Red wire)/GND(Black wire)                                        |  |  |
| Contact output:                            | 12V+(Red wire)/GND(Black wire)                                        |  |  |
| Contact output: Operating Current:         | 12V+(Red wire)/GND(Black wire) 180mA                                  |  |  |
| Operating                                  |                                                                       |  |  |
| Operating<br>Current:                      | 180mA                                                                 |  |  |
| Operating Current: Suitable for:           | 180mA Warning system, burglar alarm system etc                        |  |  |
| Operating Current: Suitable for: Material: | 180mA  Warning system, burglar alarm system etc fireproof ABS housing |  |  |

#### **IN-KIND SHOOTING**