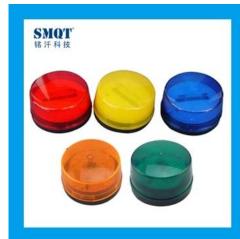

| Product Name:                              | Alarm Wired strobe light siren for alarm system                       |  |  |
|--------------------------------------------|-----------------------------------------------------------------------|--|--|
| Model number:                              | EB-169B                                                               |  |  |
| Power supply:                              | DC 12V/24V(optional )                                                 |  |  |
| Flash frequency:                           | 90 times per minute                                                   |  |  |
| Warning way:                               | Flash light                                                           |  |  |
| Light color:                               | Red/Blue(optional), other color accept OEM                            |  |  |
| Dimension:                                 | 100(diameter)*75H(mm)                                                 |  |  |
| Wires:                                     | 2 wires                                                               |  |  |
|                                            | 12V+(Red wire)/GND(Black wire)                                        |  |  |
| Contact output:                            | 12V+(Red wire)/GND(Black wire)                                        |  |  |
| Contact output: Operating Current:         | 12V+(Red wire)/GND(Black wire) 180mA                                  |  |  |
| Operating                                  |                                                                       |  |  |
| Operating<br>Current:                      | 180mA                                                                 |  |  |
| Operating Current: Suitable for:           | 180mA Warning system, burglar alarm system etc                        |  |  |
| Operating Current: Suitable for: Material: | 180mA  Warning system, burglar alarm system etc fireproof ABS housing |  |  |

#### **IN-KIND SHOOTING**