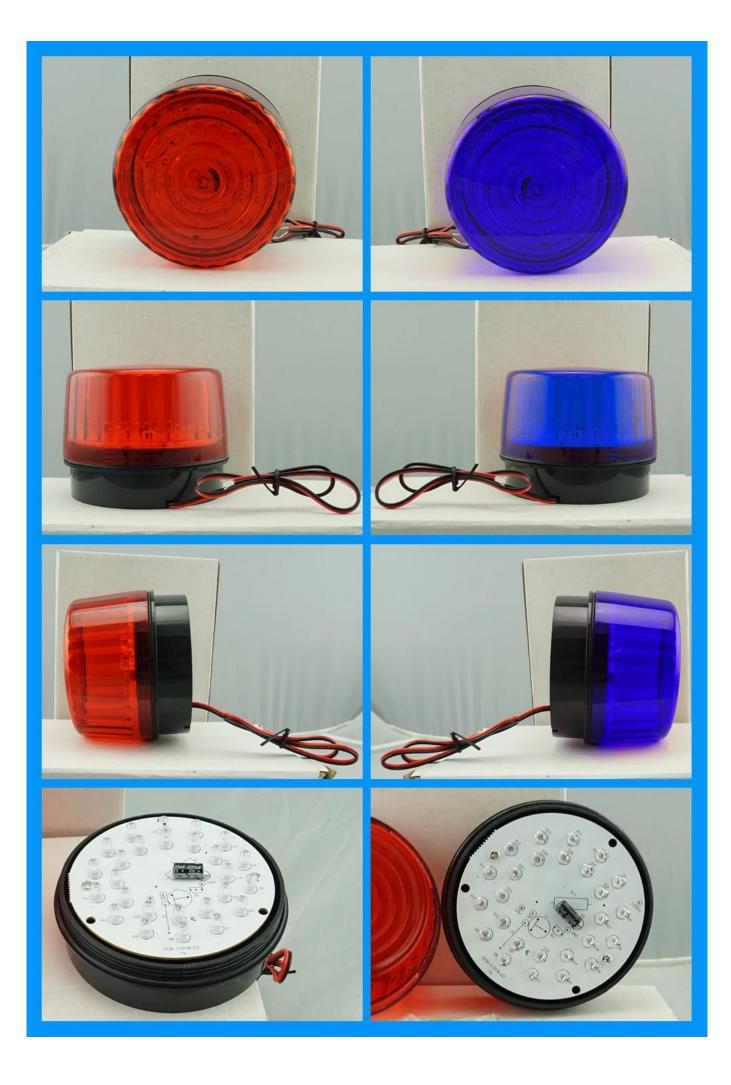

|  |  |
| Contact output: Operating Current:         | 12V+(Red wire)/GND(Black wire) 180mA                                  |  |  |
| Operating                                  |                                                                       |  |  |
| Operating<br>Current:                      | 180mA                                                                 |  |  |
| Operating Current: Suitable for:           | 180mA Warning system, burglar alarm system etc                        |  |  |
| Operating Current: Suitable for: Material: | 180mA  Warning system, burglar alarm system etc fireproof ABS housing |  |  |

# What Features of our alarm strobe light?







We have tested this solution, it can working normal

#### **IN-KIND SHOOTING**



## **APPLICATION**







#### Where use it?



**Guard post** 



**Tunnel** 



**Shipping mall** 



Airport



**Supermarket** 



**Construction site** 



It is suitable for warning flashing lights in security guard posts, gates, shopping malls, supermarkets, highways, tunnels, airports, and construction sites. can also match alarm panel to use.

#### **SHOW CASE**







## **OFFICE SHOW**













## **CUSTOMER**





#### **EXHIBITION**



## **HOW TO COOPERATION**



| Trade terms:   | EXW                                                     |
|----------------|---------------------------------------------------------|
| Payment terms: | T/T, Western union, Paypal etc                          |
| Delivery time: | Normal order within 7 days, bulk order 10-15days        |
| Pa