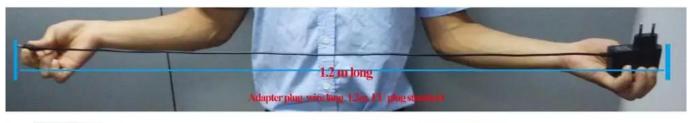

| Product Name:                              | Alarm Wired strobe light siren for alarm system                       |  |  |
|--------------------------------------------|-----------------------------------------------------------------------|--|--|
| Model number:                              | EB-169B                                                               |  |  |
| Power supply:                              | DC 12V/24V(optional )                                                 |  |  |
| Flash frequency:                           | 90 times per minute                                                   |  |  |
| Warning way:                               | Flash light                                                           |  |  |
| Light color:                               | Red/Blue(optional), other color accept OEM                            |  |  |
| Dimension:                                 | 100(diameter)*75H(mm)                                                 |  |  |
| Wires:                                     | 2 wires                                                               |  |  |
|                                            | 12V+(Red wire)/GND(Black wire)                                        |  |  |
| Contact output:                            | 12V+(Red wire)/GND(Black wire)                                        |  |  |
| Contact output: Operating Current:         | 12V+(Red wire)/GND(Black wire) 180mA                                  |  |  |
| Operating                                  |                                                                       |  |  |
| Operating<br>Current:                      | 180mA                                                                 |  |  |
| Operating Current: Suitable for:           | 180mA Warning system, burglar alarm system etc                        |  |  |
| Operating Current: Suitable for: Material: | 180mA  Warning system, burglar alarm system etc fireproof ABS housing |  |  |