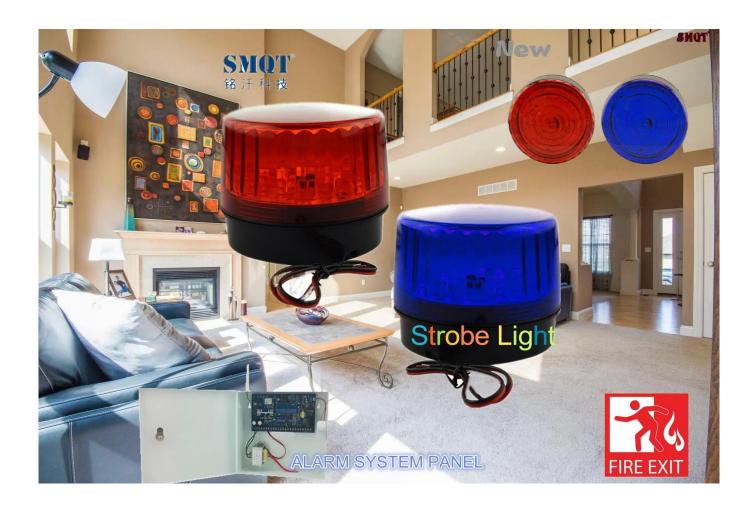

## **APPLICATION**

#### Where use it?

**Guard post** 

**Tunnel** 

**Shipping mall** 

Airport

**Supermarket** 

**Construction site** 

It is suitable for warning flashing lights in security guard posts, gates, shopping malls, supermarkets, highways, tunnels, airports, and construction sites. can also match alarm panel to use.