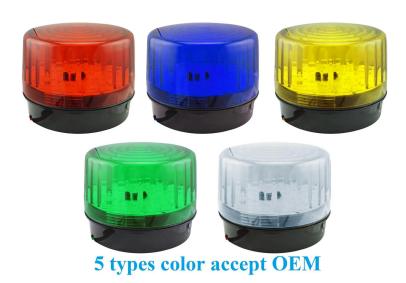

| Product Name:                              | Alarm Wired strobe light siren for alarm system                       |  |  |
|--------------------------------------------|-----------------------------------------------------------------------|--|--|
| Model number:                              | EB-169B                                                               |  |  |
| Power supply:                              | DC 12V/24V(optional )                                                 |  |  |
| Flash frequency:                           | 90 times per minute                                                   |  |  |
| Warning way:                               | Flash light                                                           |  |  |
| Light color:                               | Red/Blue(optional), other color accept OEM                            |  |  |
| Dimension:                                 | 100(diameter)*75H(mm)                                                 |  |  |
| Wires:                                     | 2 wires                                                               |  |  |
|                                            | 12V+(Red wire)/GND(Black wire)                                        |  |  |
| Contact output:                            | 12V+(Red wire)/GND(Black wire)                                        |  |  |
| Contact output: Operating Current:         | 12V+(Red wire)/GND(Black wire) 180mA                                  |  |  |
| Operating                                  |                                                                       |  |  |
| Operating<br>Current:                      | 180mA                                                                 |  |  |
| Operating Current: Suitable for:           | 180mA Warning system, burglar alarm system etc                        |  |  |
| Operating Current: Suitable for: Material: | 180mA  Warning system, burglar alarm system etc fireproof ABS housing |  |  |