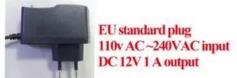

| Product Name:                              | Alarm Wired strobe light siren for alarm system                       |  |  |
|--------------------------------------------|-----------------------------------------------------------------------|--|--|
| Model number:                              | EB-169B                                                               |  |  |
| Power supply:                              | DC 12V/24V(optional )                                                 |  |  |
| Flash frequency:                           | 90 times per minute                                                   |  |  |
| Warning way:                               | Flash light                                                           |  |  |
| Light color:                               | Red/Blue(optional), other color accept OEM                            |  |  |
| Dimension:                                 | 100(diameter)*75H(mm)                                                 |  |  |
| Wires:                                     | 2 wires                                                               |  |  |
|                                            | 12V+(Red wire)/GND(Black wire)                                        |  |  |
| Contact output:                            | 12V+(Red wire)/GND(Black wire)                                        |  |  |
| Contact output: Operating Current:         | 12V+(Red wire)/GND(Black wire) 180mA                                  |  |  |
| Operating                                  |                                                                       |  |  |
| Operating<br>Current:                      | 180mA                                                                 |  |  |
| Operating Current: Suitable for:           | 180mA Warning system, burglar alarm system etc                        |  |  |
| Operating Current: Suitable for: Material: | 180mA  Warning system, burglar alarm system etc fireproof ABS housing |  |  |