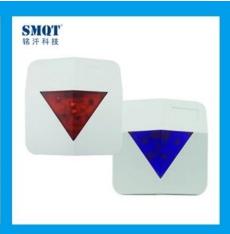

| Product Name:                              | Alarm Wired strobe light siren for alarm system                       |  |  |
|--------------------------------------------|-----------------------------------------------------------------------|--|--|
| Model number:                              | EB-169B                                                               |  |  |
| Power supply:                              | DC 12V/24V(optional )                                                 |  |  |
| Flash frequency:                           | 90 times per minute                                                   |  |  |
| Warning way:                               | Flash light                                                           |  |  |
| Light color:                               | Red/Blue(optional), other color accept OEM                            |  |  |
| Dimension:                                 | 100(diameter)*75H(mm)                                                 |  |  |
| Wires:                                     | 2 wires                                                               |  |  |
|                                            | 12V+(Red wire)/GND(Black wire)                                        |  |  |
| Contact output:                            | 12V+(Red wire)/GND(Black wire)                                        |  |  |
| Contact output: Operating Current:         | 12V+(Red wire)/GND(Black wire) 180mA                                  |  |  |
| Operating                                  |                                                                       |  |  |
| Operating<br>Current:                      | 180mA                                                                 |  |  |
| Operating Current: Suitable for:           | 180mA Warning system, burglar alarm system etc                        |  |  |
| Operating Current: Suitable for: Material: | 180mA  Warning system, burglar alarm system etc fireproof ABS housing |  |  |

# What Features of our alarm strobe light?

We have tested this solution, it can working normal

#### **IN-KIND SHOOTING**