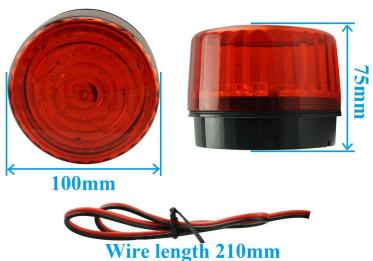

| Product Name:                              | Alarm Wired strobe light siren for alarm system                       |  |  |
|--------------------------------------------|-----------------------------------------------------------------------|--|--|
| Model number:                              | EB-169B                                                               |  |  |
| Power supply:                              | DC 12V/24V(optional )                                                 |  |  |
| Flash frequency:                           | 90 times per minute                                                   |  |  |
| Warning way:                               | Flash light                                                           |  |  |
| Light color:                               | Red/Blue(optional), other color accept OEM                            |  |  |
| Dimension:                                 | 100(diameter)*75H(mm)                                                 |  |  |
| Wires:                                     | 2 wires                                                               |  |  |
|                                            | 12V+(Red wire)/GND(Black wire)                                        |  |  |
| Contact output:                            | 12V+(Red wire)/GND(Black wire)                                        |  |  |
| Contact output: Operating Current:         | 12V+(Red wire)/GND(Black wire) 180mA                                  |  |  |
| Operating                                  |                                                                       |  |  |
| Operating<br>Current:                      | 180mA                                                                 |  |  |
| Operating Current: Suitable for:           | 180mA Warning system, burglar alarm system etc                        |  |  |
| Operating Current: Suitable for: Material: | 180mA  Warning system, burglar alarm system etc fireproof ABS housing |  |  |