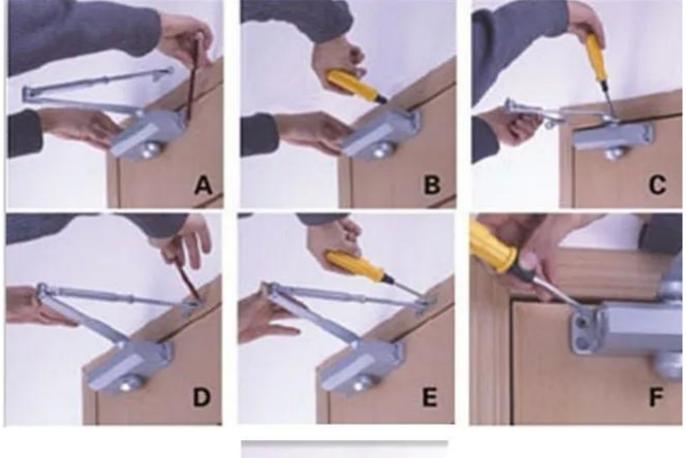

plicable temperature   | -20°C-45°C                      |
| Applicability            | Left open or right open door    |
| Passed durability test   | 100000cycles                    |
| Usage                    | Access control sysetm           |
| Weight                   | 2.5kg                           |

#### What features of our Aluminum alloy remote Control Door Closer?



- High quality alloy door closer body, silver coating finished.
- Fire-rated tested.
- Back Check and Delay Action available.
- 90° hold-open optional.
- With standard foldable arm. Parallel arm channel, holdopen arm are optional.
- 2 closing speed adjustable.
- 1,000,000 times tested without damage.
- 2 years quality WARRANTY.

**Product Display** 

#### **IN-KIND SHOOTING**



## Application

**APPLICATION** 





Show Cases

## SHOW CASES





**Company Information** 

**OFFICE SHOW** 











### **CUSTOMERS**









#### **EXHIBITION**



CERTIFICATION



#### **Our Services**

#### **HOW TO COOPERATE**



# **PACKAGING & SHIPPING**

Detection+Packing+Sealing+Fnishing+International Express







### Q:Can I have a sample order?

A:Yes, we are willing to offer trial sample order to you for quality test. Mixed samples are acceptable.

Q:What is the lead time?

A:Sample needs 1-3 working days, mass production time needs 10-15 working days.

**Q:What is your MOQ?** 

A:No MOQ limit.The more quantity the more discounts.

Q:How do you ship the goods and how long does it take arrive?

A:The sample will be sent to you by optional shipping service (couriers, air, and sea),or appointed by buyer,7