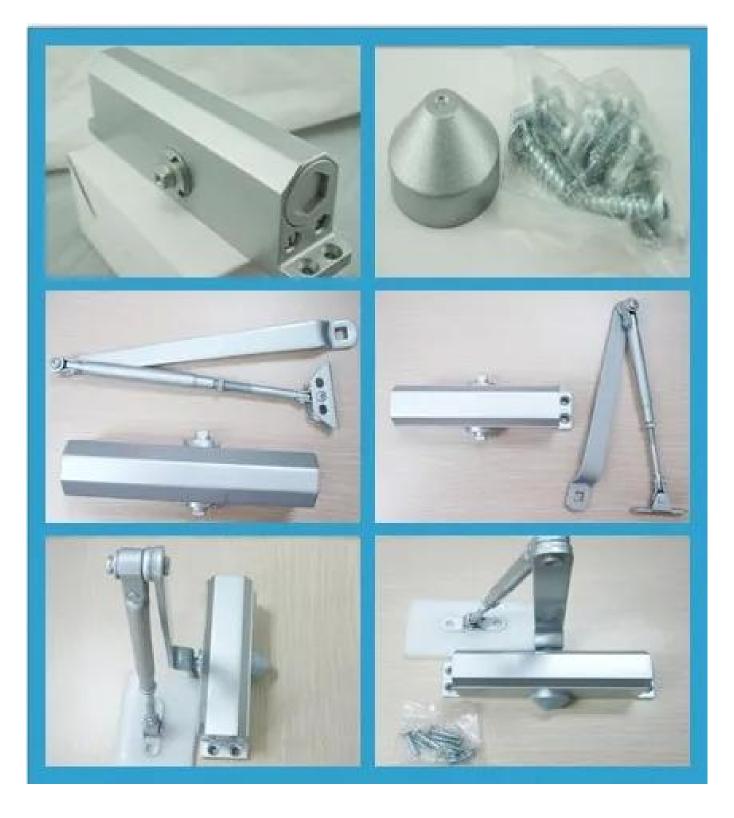

speed1:180°-15°;speed2:15°-0° |
| Applicable temperature   | -20°C-45°C                      |
| Applicability            | Left open or right open door    |
| Passed durability test   | 100000cycles                    |
| Usage                    | Access control sysetm           |
| Weight                   | 2.5kg                           |

#### What features of our Aluminum alloy remote Control Door Closer?



- High quality alloy door closer body, silver coating finished.
- Fire-rated tested.
- Back Check and Delay Action available.
- 90° hold-open optional.
- With standard foldable arm. Parallel arm channel, holdopen arm are optional.
- 2 closing speed adjustable.
- 1,000,000 times tested without damage.
- 2 years quality WARRANTY.

**Product Display** 

#### **IN-KIND SHOOTING**



## Application

**APPLICATION** 





Show Cases

## SHOW CASES





**Company Information** 

**OFFICE SHOW** 











### **CUSTOMERS**









#### **EXHIBITION**



CERTIFICATION



#### **Our Services**

#### **HOW TO COOPERATE**



# **PACKAGING & SHIPPING**

Detection+Packing+Sealing+Fnishing+International Express







### Q:Can I have a sample order?

A:Yes, we are willing to offer trial sample order to you for quality test. Mixed samples are acceptable.

Q:What is the lead time?

A:Sample needs 1-3 working days, mass production time needs 10-15 working days.

**Q:What is your MOQ?** 

A:No MOQ limit.The more quantity the more discounts.

Q:How do you ship the goods and how long does it take arrive?

A:The sample will be sent to you by optional shipping service (couriers, a