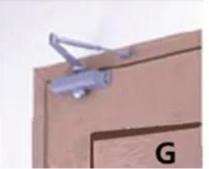

## Aluminium concealed door closer remote Control Door Closer for 45 to 100 KG in access control system

| Specification            |                                 |
|--------------------------|---------------------------------|
| Model                    | EA-53C                          |
| Dimension                | 226×44.5×76(mm)                 |
| Installation hole        | 19×230(mm)                      |
| Door weight range        | 85~100kg                        |
| Door Width               | ≤1150mm                         |
| Ack-check Function       | NO                              |
| Mas open angle           | 180°                            |
| Closing speed adjustment | t speed1:180°-15°;speed2:15°-0° |
| Applicable temperature   | -20°C-45°C                      |
| Applicability            | Left open or right open door    |
| Passed durability test   | 100000cycles                    |
| Usage                    | Access control sysetm           |
| Weight                   | 2.5kg                           |

#### What features of our Aluminum alloy remote Control Door Closer?

- High quality alloy door closer body, silver coating finished.
- Fire-rated tested.
- Back Check and Delay Action available.
- 90° hold-open optional.
- With standard foldable arm. Parallel arm channel, holdopen arm are optional.
- 2 closing speed adjustable.
- 1,000,000 times tested without damage.
- 2 years quality WARRANTY.