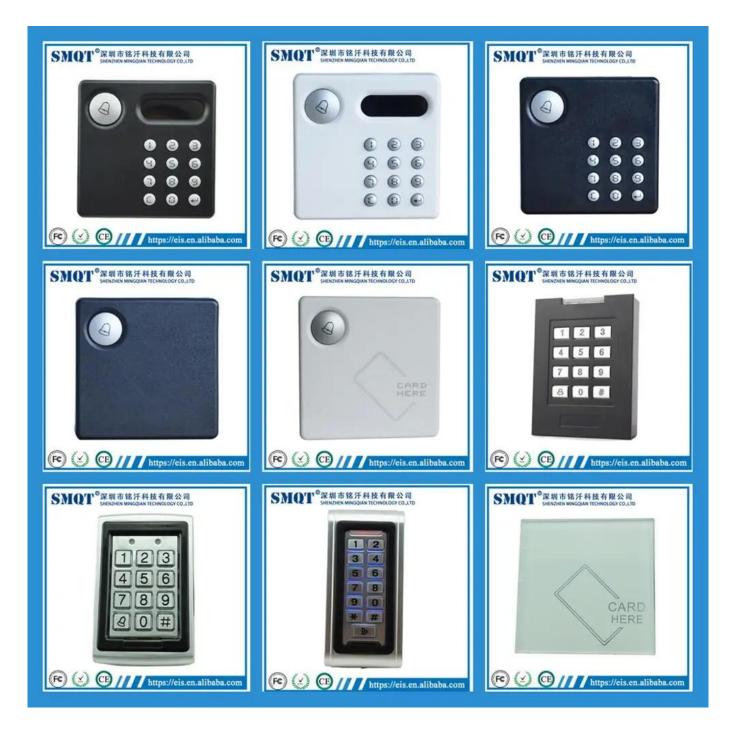

45°C                      |
| Applicability            | Left open or right open door    |
| Passed durability test   | 100000cycles                    |
| Usage                    | Access control sysetm           |
| Weight                   | 2.5kg                           |

#### What features of our Aluminum alloy remote Control Door Closer?



- High quality alloy door closer body, silver coating finished.
- Fire-rated tested.
- Back Check and Delay Action available.
- 90° hold-open optional.
- With standard foldable arm. Parallel arm channel, holdopen arm are optional.
- 2 closing speed adjustable.
- 1,000,000 times tested without damage.
- 2 years quality WARRANTY.

**Product Display** 

#### **IN-KIND SHOOTING**



## Application

**APPLICATION** 





Show Cases

## SHOW CASES





**Company Information** 

**OFFICE SHOW** 











### **CUSTOMERS**









#### **EXHIBITION**



CERTIFICATION



#### **Our Services**

#### **HOW TO COOPERATE**



# **PACKAGING & SHIPPING**

Detection+Packing+Sealing+Fnishing+International Express







### Q:Can I have a sample order?

A:Yes, we are willing to offer trial sample order to you for quality test. Mixed samples are acceptable.

Q:What is the lead time?

A:Sample needs 1-3 working days, mass production time needs 10-15 working days.

**Q:What is your MOQ?** 

A:No MOQ limit.The more quantity the more discounts.

Q:How do you ship the goods and how long does it take arrive?

A:The sample will be sent to you by optional shipping service (couriers, air, and sea),or appointed by buyer,7-15 days.

Q:How will we procee