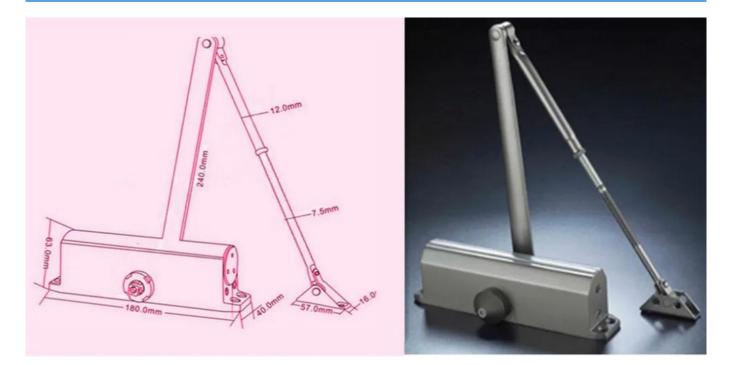

## Aluminium concealed door closer remote Control Door Closer for 45 to 100 KG in access control system

| Specification            |                                 |
|--------------------------|---------------------------------|
| Model                    | EA-53C                          |
| Dimension                | 226×44.5×76(mm)                 |
| Installation hole        | 19×230(mm)                      |
| Door weight range        | 85~100kg                        |
| Door Width               | ≤1150mm                         |
| Ack-check Function       | NO                              |
| Mas open angle           | 180°                            |
| Closing speed adjustment | t speed1:180°-15°;speed2:15°-0° |
| Applicable temperature   | -20°C-45°C                      |
| Applicability            | Left open or right open door    |
| Passed durability test   | 100000cycles                    |
| Usage                    | Access control sysetm           |
| Weight                   | 2.5kg                           |

#### **IN-KIND SHOOTING**