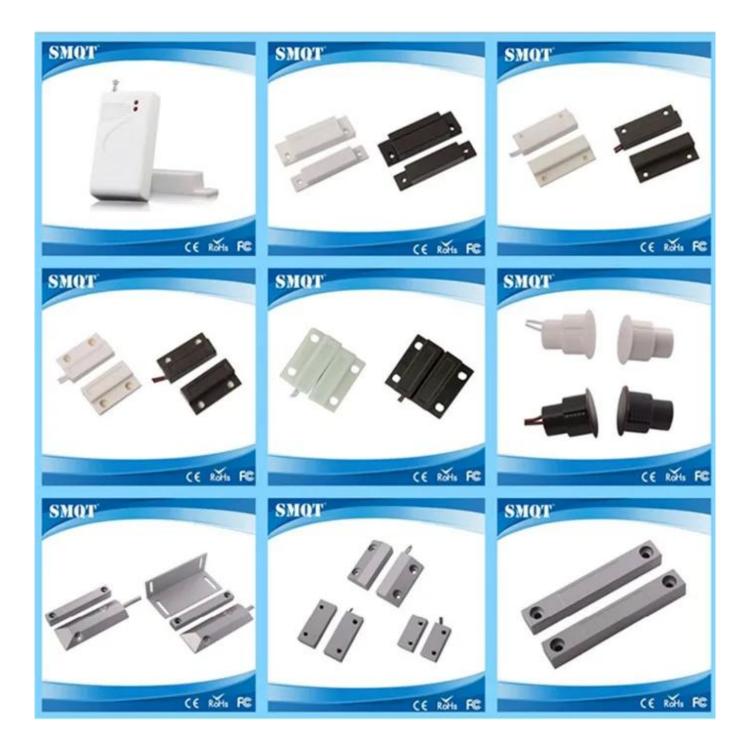

°C                      |
| Applicability            | Left open or right open door    |
| Passed durability test   | 100000cycles                    |
| Usage                    | Access control sysetm           |
| Weight                   | 2.5kg                           |

#### What features of our Aluminum alloy remote Control Door Closer?



- High quality alloy door closer body, silver coating finished.
- Fire-rated tested.
- Back Check and Delay Action available.
- 90° hold-open optional.
- With standard foldable arm. Parallel arm channel, holdopen arm are optional.
- 2 closing speed adjustable.
- 1,000,000 times tested without damage.
- 2 years quality WARRANTY.

**Product Display** 

#### **IN-KIND SHOOTING**



## Application

**APPLICATION** 





Show Cases

## SHOW CASES





**Company Information** 

**OFFICE SHOW** 











### **CUSTOMERS**









#### **EXHIBITION**



CERTIFICATION



#### **Our Services**

#### **HOW TO COOPERATE**



# **PACKAGING & SHIPPING**

Detection+Packing+Sealing+Fnishing+International Express







### Q:Can I have a sample order?

A:Yes, we are willing to offer trial sample order to you for quality test. Mixed samples are acceptable.

Q:What is the lead time?

A:Sample needs 1-3 working days, mass production time needs 10-15 working days.

**Q:What is your MOQ?** 

A:No MOQ limit.The more quantity the more discounts.

Q:How do you ship the goods and how long does it take arrive?

A:The sample will be sent to you by optional shipping service (couriers, air, and sea),or appointed by buyer,7-15 days.

Q:How will we proceed