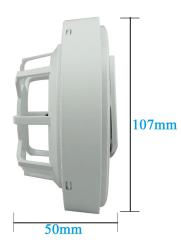

## Battery power supply standalone heat detector

Size

Appearance

## **EB-118s'S MAIN PARAMETER**

| Product Name:                    | Battery power supply standalone heat detector for home/office/warehouse |
|----------------------------------|-------------------------------------------------------------------------|
| Model number:                    | EB-118s                                                                 |
| Power supply:                    | DC 9V Battery                                                           |
| Working current:                 | Static current≤50uA, Alarm current≤20mA                                 |
| Alarm way:                       | Sound and flash light                                                   |
| Alarm sound pressure:            | 95db                                                                    |
| Flash light color:               | Red LED                                                                 |
| Alarm temperature:               | 57°C                                                                    |
| Size:                            | 107mm(diameter)×50mm(High)                                              |
| Suitable for:                    | Fire alarm                                                              |
| Material:                        | ABS housing+ PCB board                                                  |
| Detecting area:                  | 20 square meters                                                        |
| Alarm reset:                     | Auto reset                                                              |
| Sensor type:                     | High accuracy temperature sensor                                        |
| Working environment temperature: | -10°C~85°C                                                              |
| Warranty:                        | 1 years warranty                                                        |
| OEM:                             | Welcome OEM                                                             |
|                                  |                                                                         |