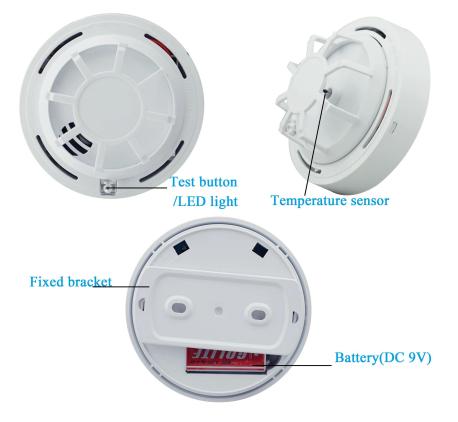

## Battery power supply standalone heat detector

Size

Appearance

## **EB-118s'S MAIN PARAMETER**

| Product Name:                    | Battery power supply standalone heat detector for home/office/warehouse |
|----------------------------------|-------------------------------------------------------------------------|
| Model number:                    | EB-118s                                                                 |
| Power supply:                    | DC 9V Battery                                                           |
| Working current:                 | Static current≤50uA, Alarm current≤20mA                                 |
| Alarm way:                       | Sound and flash light                                                   |
| Alarm sound pressure:            | 95db                                                                    |
| Flash light color:               | Red LED                                                                 |
| Alarm temperature:               | 57°C                                                                    |
| Size:                            | 107mm(diameter)×50mm(High)                                              |
| Suitable for:                    | Fire alarm                                                              |
| Material:                        | ABS housing+ PCB board                                                  |
| Detecting area:                  | 20 square meters                                                        |
| Alarm reset:                     | Auto reset                                                              |
| Sensor type:                     | High accuracy temperature sensor                                        |
| Working environment temperature: | -10°C~85°C                                                              |
| Warranty:                        | 1 years warranty                                                        |
| OEM:                             | Welcome OEM                                                             |
|                                  |                                                                         |