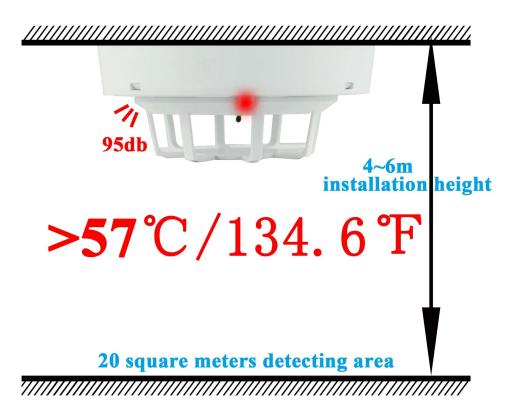

## **EB-118s'S MAIN PARAMETER**

| Product Name:                    | Battery power supply standalone heat detector for home/office/warehouse |
|----------------------------------|-------------------------------------------------------------------------|
| Model number:                    | EB-118s                                                                 |
| Power supply:                    | DC 9V Battery                                                           |
| Working current:                 | Static current≤50uA, Alarm current≤20mA                                 |
| Alarm way:                       | Sound and flash light                                                   |
| Alarm sound pressure:            | 95db                                                                    |
| Flash light color:               | Red LED                                                                 |
| Alarm temperature:               | 57°C                                                                    |
| Size:                            | 107mm(diameter)×50mm(High)                                              |
| Suitable for:                    | Fire alarm                                                              |
| Material:                        | ABS housing+ PCB board                                                  |
| Detecting area:                  | 20 square meters                                                        |
| Alarm reset:                     | Auto reset                                                              |
| Sensor type:                     | High accuracy temperature sensor                                        |
| Working environment temperature: | -10°C~85°C                                                              |
| Warranty:                        | 1 years warranty                                                        |
| OEM:                             | Welcome OEM                                                             |
|                                  |                                                                         |