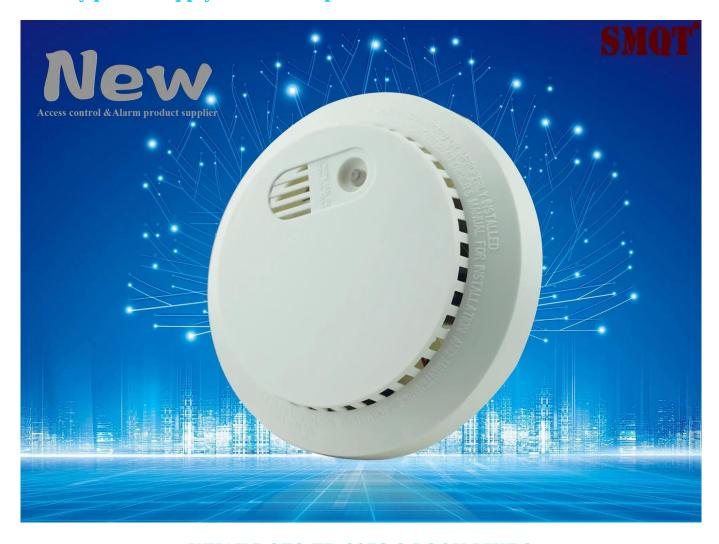

## Battery power supply standalone photoelectric smoke detector

WHAT DOES EB-117S-2 LOOK LIKE?