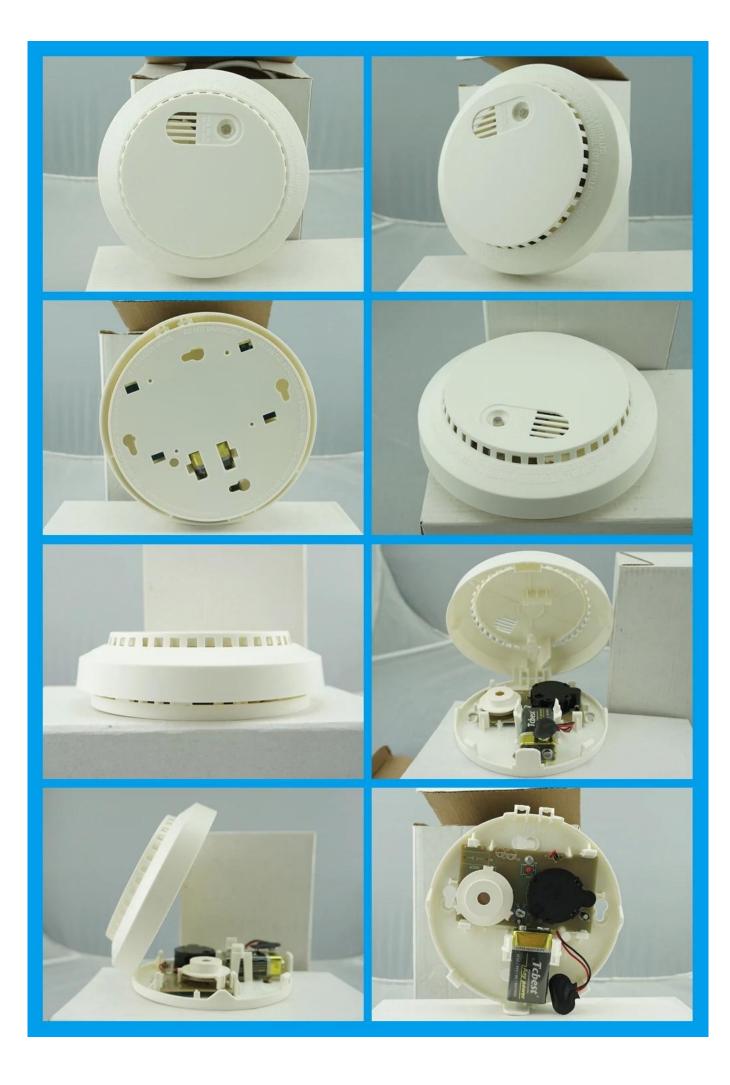

## Battery power supply standalone photoelectric smoke detector



WHAT DOES EB-117S-2 LOOK LIKE?



#### **HOW ABOUT EB-117S-2 STANDARD PACKAGE?**



#### **EB-117S-2 MAIN PARAMETER**

| <b>Product Name:</b>     | Battery power supply standalone photoelectric smoke detector |  |  |  |
|--------------------------|--------------------------------------------------------------|--|--|--|
| Model number:            | EB-117S-2                                                    |  |  |  |
| Power supply:            | DC 9 battery(6F22)                                           |  |  |  |
| Battery life time:       | >= 1 year                                                    |  |  |  |
| Size:                    | 140 diameter*41(mm)                                          |  |  |  |
| <b>Detecting area:</b>   | 60 square meter(at 6m installation height)                   |  |  |  |
| Alar