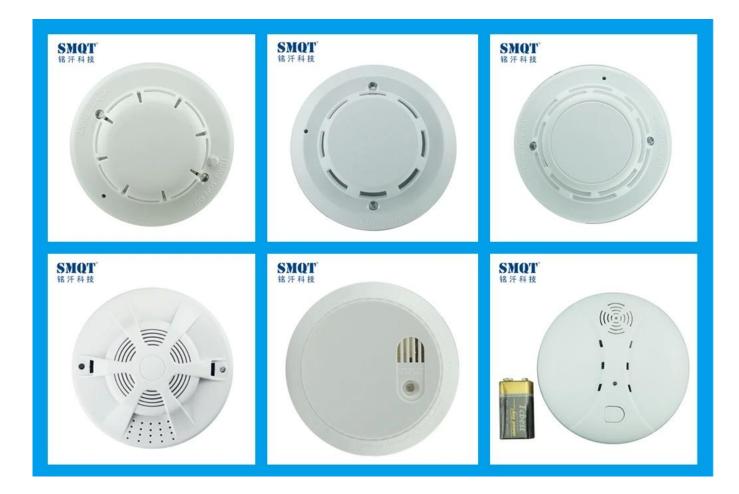

|
| Housing color:           | White                                                        |  |  |  |
| Warranty:                | 2 years warranty                                             |  |  |  |
| OEM:                     | Welcome OEM                                                  |  |  |  |

WHAT FEATURES EB-117S-2 HAVE?



- 1.Standalone photoelectric somke detector
- 2.Working power DC 9V(1 6F22 battery)
- 3.Standby current:<12uA
- 4.Alarm current: <=15mA
- 5.Alarm indication: Red LED flash, alarm sound prompt
- 6. Sound pressure 85Db at 10 feet
- 7.Battery life time >=1 year
- 8. Suitable for office, home use
- 9.2 years warranty, welcome OEM

## **HOW DOES EB-117S-2 WORKING?**



# Where it use?







Hotel

Office

Home







Warehouse

### **HOW ABOUT OTHER CHOICE?**