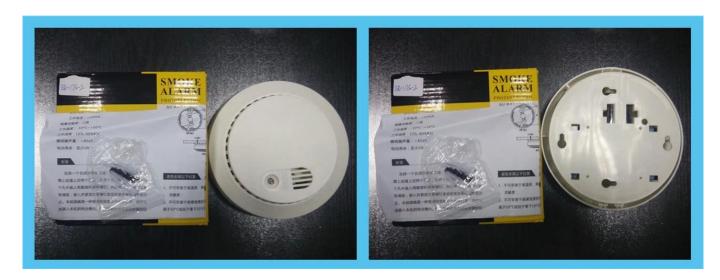

## Battery power supply standalone photoelectric smoke detector



WHAT DOES EB-117S-2 LOOK LIKE?



#### **HOW ABOUT EB-117S-2 STANDARD PACKAGE?**



#### **EB-117S-2 MAIN PARAMETER**

| <b>Product Name:</b>     | Battery power supply standalone photoelectric smoke detector |  |  |  |
|--------------------------|--------------------------------------------------------------|--|--|--|
| Model number:            | EB-117S-2                                                    |  |  |  |
| Power supply:            | DC 9 battery(6F22)                                           |  |  |  |
| Battery life time:       | >= 1 year                                                    |  |  |  |
| Size:                    | 140 diameter*41(mm)                                          |  |  |  |
| <b>Detecting area:</b>   | 60 square meter(at 6m installation height)                   |  |  |  |
| Alarm indication:        | Red LED light flash & alarm