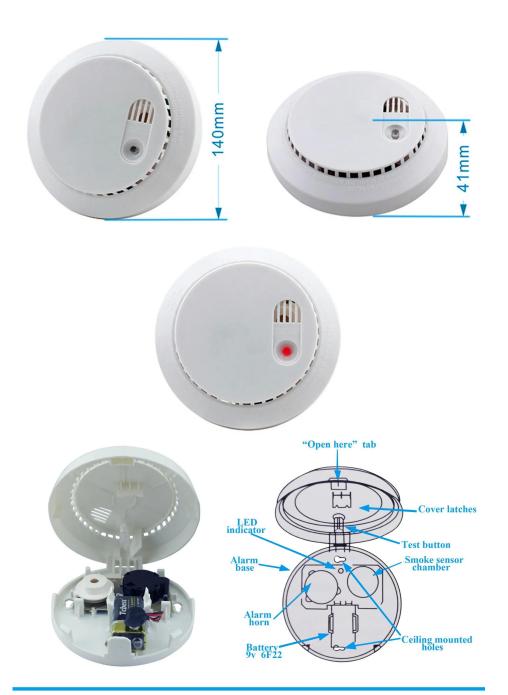

## Battery power supply standalone photoelectric smoke detector

WHAT DOES EB-117S-2 LOOK LIKE?

#### **EB-117S-2 MAIN PARAMETER**

| <b>Product Name:</b>     | Battery power supply standalone photoelectric smoke detector |  |  |  |
|--------------------------|--------------------------------------------------------------|--|--|--|
| Model number:            | EB-117S-2                                                    |  |  |  |
| Power supply:            | DC 9 battery(6F22)                                           |  |  |  |
| Battery life time:       | >= 1 year                                                    |  |  |  |
| Size:                    | 140 diameter*41(mm)                                          |  |  |  |
| <b>Detecting area:</b>   | 60 square meter(at 6m installation height)                   |  |  |  |
| Alarm indication:        | Red LED light flash & alarm sound prompt                     |  |  |  |
| Suitable for:            | Fire alarm                                                   |  |  |  |
| <b>Installation way:</b> | Ceiling mounted                                              |  |  |  |
| Working temperature:     | -10 Degrees Celsius~ +50 Degrees Celsius                     |  |  |  |
| Working humidity:        | 0~90%RH(no condensation )                                    |  |  |  |
| Weight:                  | 0.2kg                                                        |  |  |  |
| LED:                     | 1 LED light                                                  |  |  |  |
| Material:                | ABS housing+ PCB board                                       |  |  |  |
| Housing color:           | White                                                        |  |  |  |
| Warranty:                | 2 years warranty                                             |  |  |  |
| OEM:                     | Welcome OEM                                                  |  |  |  |