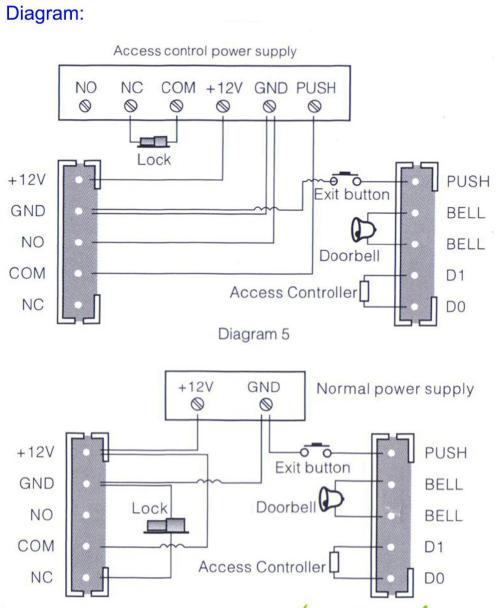

| Working<br>Humidity | 20%-80%                                                                                               |
|---------------------|-------------------------------------------------------------------------------------------------------|
| Extra Functions:    | Door bell, red/green LED indicator,controlling electric lock, system format, SD card upload/ download |
| Application         | Home,office,company,hotel ,etc                                                                        |