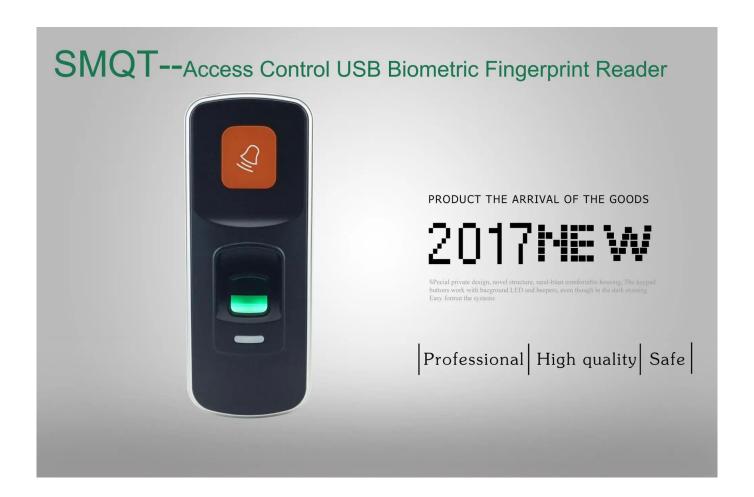

# Best Price Access Control USB Biometric Fingerprint Reader/Card Reader

| Specification            |                                                                        |
|--------------------------|------------------------------------------------------------------------|
| Product Name             | Best Price Access Control USB Biometric Fingerprint Reader/Card Reader |
| Dimension                | 155mm*66mm*28mm                                                        |
| Fingerprint<br>Capacity: | 1000                                                                   |
| Card Capacity            | 1000                                                                   |
| Doorbell<br>Function     | Yes                                                                    |
| Manual<br>Activation     | NO                                                                     |
| Sensing<br>Activation    | NO                                                                     |
| Sleep Function           | NO                                                                     |
| Red Light<br>Prompts     | Yes                                                                    |
| Bule Light<br>Prompts    | Yes                                                                    |
| Working<br>Temperature:  | 0°C ~45°C                                                              |

| Working<br>Humidity | 20%-80%                                                                                               |
|---------------------|-------------------------------------------------------------------------------------------------------|
| Extra Functions:    | Door bell, red/green LED indicator,controlling electric lock, system format, SD card upload/ download |
| Application         | Home,office,company,hotel ,etc                                                                        |

# What's the features of our USB Biometric Fingerprint Reader/Card Reader?

## Fingerprint Standalone Access control

2 years quality warranty, welcome OEM&ODM

SD card operation of uploading downloading datas

Fingerprint capacity 1000pcs,card capacity 1000pcs

With door bell,LED indicator, system format and so on