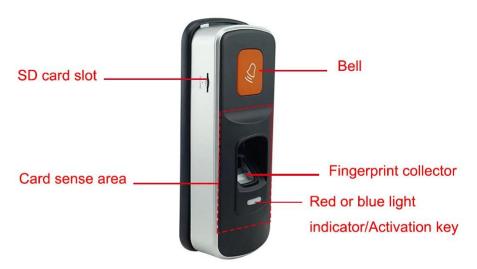

# Best Price Access Control USB Biometric Fingerprint Reader/Card Reader

| Specification            |                                                                        |
|--------------------------|------------------------------------------------------------------------|
| Product Name             | Best Price Access Control USB Biometric Fingerprint Reader/Card Reader |
| Dimension                | 155mm*66mm*28mm                                                        |
| Fingerprint<br>Capacity: | 1000                                                                   |
| Card Capacity            | 1000                                                                   |
| Doorbell<br>Function     | Yes                                                                    |
| Manual<br>Activation     | NO                                                                     |
| Sensing<br>Activation    | NO                                                                     |
| Sleep Function           | NO                                                                     |
| Red Light<br>Prompts     | Yes                                                                    |
| Bule Light<br>Prompts    | Yes                                                                    |
| Working<br>Temperature:  | 0°C ~45°C                                                              |

| Working<br>Humidity | 20%-80%                                                                                               |
|---------------------|-------------------------------------------------------------------------------------------------------|
| Extra Functions:    | Door bell, red/green LED indicator,controlling electric lock, system format, SD card upload/ download |
| Application         | Home,office,company,hotel ,etc                                                                        |

## Fingerprint Standalone Access control

2 years quality warranty, welcome OEM&ODM

SD card operation of uploading downloading datas

Fingerprint capacity 1000pcs,card capacity 1000pcs

With door bell,LED indicator, system format and so on