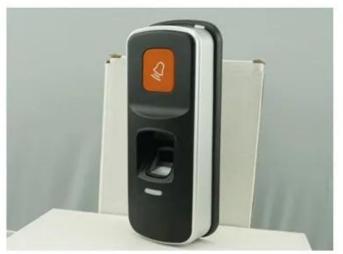

|
|---------------------|-------------------------------------------------------------------------------------------------------|
| Extra Functions:    | Door bell, red/green LED indicator,controlling electric lock, system format, SD card upload/ download |
| Application         | Home,office,company,hotel ,etc                                                                        |

# What's the features of our USB Biometric Fingerprint Reader/Card Reader?







## Fingerprint Standalone Access control

2 years quality warranty, welcome OEM&ODM

SD card operation of uploading downloading datas

Fingerprint capacity 1000pcs,card capacity 1000pcs

With door bell,LED indicator, system format and so on

### **IN-KIND SHOOTING**

















#### **SHOW CASES**



### **OFFICE SHOW**













#### **CUSTOMERS**











### **EXHIBITION**



#### **CERTIFICATION**



#### **HOW TO COOPERATE**

### PACKAGING AND SHIPING





#### **FAQ**

#### Q:Can I have a sample order?

A:Yes, we are willing to offer trial sample order to you for quality test. Mixed samples are acceptable.

#### Q:What is the lead time?

A:Sample needs 1-3 working days, mass production time needs 10-15 working days.

**Q:What is your MOQ?** 

A:No MOQ limit. The more quantity the more discounts.

Q:How do you ship the goods and how long does it take arrive?

A:The sample will be sent to you by optional shipping service (couriers, air, and sea),or appointed by buyer,7-15 days.

Q:How will we proceed the order if I have logo to print?

A:Firs