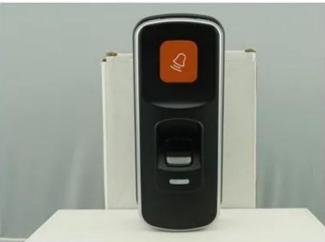

|
|---------------------|-------------------------------------------------------------------------------------------------------|
| Extra Functions:    | Door bell, red/green LED indicator,controlling electric lock, system format, SD card upload/ download |
| Application         | Home,office,company,hotel ,etc                                                                        |

# What's the features of our USB Biometric Fingerprint Reader/Card Reader?







## Fingerprint Standalone Access control

2 years quality warranty, welcome OEM&ODM

SD card operation of uploading downloading datas

Fingerprint capacity 1000pcs,card capacity 1000pcs

With door bell,LED indicator, system format and so on

### **IN-KIND SHOOTING**

















#### **SHOW CASES**



### **OFFICE SHOW**













#### **CUSTOMERS**











### **EXHIBITION**



#### **CERTIFICATION**



#### **HOW TO COOPERATE**

### PACKAGING AND SHIPING





#### **FAQ**

#### Q:Can I have a sample order?

A:Yes, we are willing to offer trial sample order to you for quality test. Mixed samples are acceptable.

#### Q:What is the lead time?

A:Sample needs 1-3 working days, mass production time needs 10-15 working days.

**Q:What is your MOQ?** 

A:No MOQ limit. The more quantity the more discounts.

Q:How do you ship the goods and how long does it take arrive?

A:The sample will be sent to you by optional shipping service (couriers, air, and sea),or appointed by buyer,7-15 days.

Q:How will we proceed the order if I have logo to print?

A:Fi