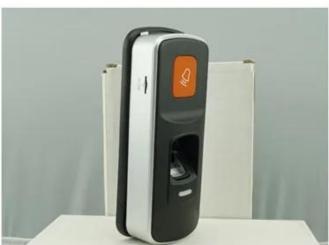

|
|---------------------|-------------------------------------------------------------------------------------------------------|
| Extra Functions:    | Door bell, red/green LED indicator,controlling electric lock, system format, SD card upload/ download |
| Application         | Home,office,company,hotel ,etc                                                                        |

# What's the features of our USB Biometric Fingerprint Reader/Card Reader?







## Fingerprint Standalone Access control

2 years quality warranty, welcome OEM&ODM

SD card operation of uploading downloading datas

Fingerprint capacity 1000pcs,card capacity 1000pcs

With door bell,LED indicator, system format and so on

### **IN-KIND SHOOTING**

















#### **SHOW CASES**



### **OFFICE SHOW**













#### **CUSTOMERS**











### **EXHIBITION**



#### **CERTIFICATION**



#### **HOW TO COOPERATE**

### PACKAGING AND SHIPING





#### **FAQ**

#### Q:Can I have a sample order?

A:Yes, we are willing to offer trial sample order to you for quality test. Mixed samples are acceptable.

#### Q:What is the lead time?

A:Sample needs 1-3 working days, mass production time needs 10-15 working days.

**Q:What is your MOQ?** 

A:No MOQ limit. The more quantity the more discounts.

Q:How do you ship the goods and how long does it take arrive?

A:The sample will be sent to you by optional shipping service (couriers, air, and sea),or appointed by buyer,7-15 days.

Q:How will we proceed the order if I have logo to print?

A:Firstl