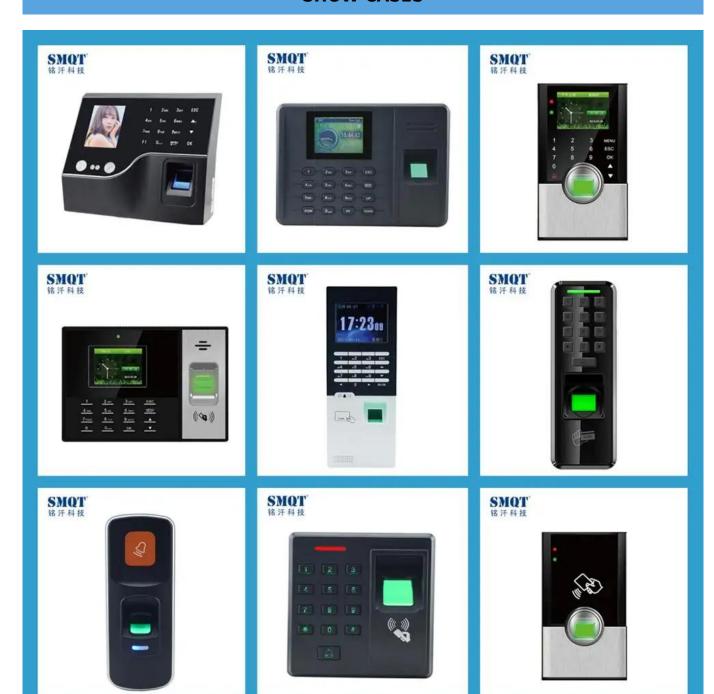

|
|---------------------|-------------------------------------------------------------------------------------------------------|
| Extra Functions:    | Door bell, red/green LED indicator,controlling electric lock, system format, SD card upload/ download |
| Application         | Home,office,company,hotel ,etc                                                                        |

# What's the features of our USB Biometric Fingerprint Reader/Card Reader?







## Fingerprint Standalone Access control

2 years quality warranty, welcome OEM&ODM

SD card operation of uploading downloading datas

Fingerprint capacity 1000pcs,card capacity 1000pcs

With door bell,LED indicator, system format and so on

### **IN-KIND SHOOTING**

















#### **SHOW CASES**



### **OFFICE SHOW**













#### **CUSTOMERS**











### **EXHIBITION**



#### **CERTIFICATION**



#### **HOW TO COOPERATE**

### PACKAGING AND SHIPING





#### **FAQ**

#### Q:Can I have a sample order?

A:Yes, we are willing to offer trial sample order to you for quality test. Mixed samples are acceptable.

#### Q:What is the lead time?

A:Sample needs 1-3 working days, mass production time needs 10-15 working days.

**Q:What is your MOQ?** 

A:No MOQ limit. The more quantity the more discounts.

Q:How do you ship the goods and how long does it take arrive?

A:The sample will be sent to you by optional shipping service (couriers, air, and sea),or appointed by buyer,7-15 days.

Q:How will we proceed the order if I have logo to print?

A:Firstly, we will prepare artwork for