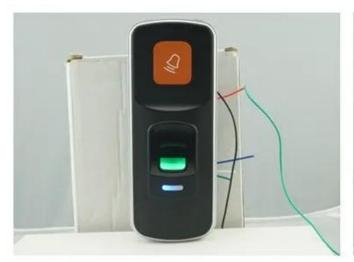

|
|---------------------|-------------------------------------------------------------------------------------------------------|
| Extra Functions:    | Door bell, red/green LED indicator,controlling electric lock, system format, SD card upload/ download |
| Application         | Home,office,company,hotel ,etc                                                                        |

# What's the features of our USB Biometric Fingerprint Reader/Card Reader?







## Fingerprint Standalone Access control

2 years quality warranty, welcome OEM&ODM

SD card operation of uploading downloading datas

Fingerprint capacity 1000pcs,card capacity 1000pcs

With door bell,LED indicator, system format and so on

### **IN-KIND SHOOTING**

















#### **SHOW CASES**



### **OFFICE SHOW**













#### **CUSTOMERS**











### **EXHIBITION**



#### **CERTIFICATION**



#### **HOW TO COOPERATE**

### PACKAGING AND SHIPING





#### **FAQ**

#### Q:Can I have a sample order?

A:Yes, we are willing to offer trial sample order to you for quality test. Mixed samples are acceptable.

#### Q:What is the lead time?

A:Sample needs 1-3 working days, mass production time needs 10-15 working days.

**Q:What is your MOQ?** 

A:No MOQ limit. The more quantity the more discounts.

Q:How do you ship the goods and how long does it take arrive?

A:The sample will be sent to you by optional shipping service (couriers, air, and sea),or appointed by buyer,7-15 days.

Q:How will we proceed the order if I have logo to print?

A: