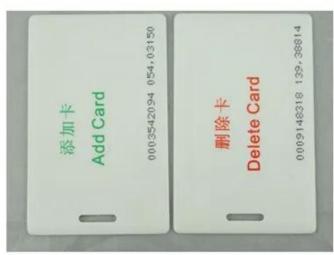

## Fingerprint Standalone Access control

2 years quality warranty, welcome OEM&ODM

SD card operation of uploading downloading datas

Fingerprint capacity 1000pcs,card capacity 1000pcs

With door bell,LED indicator, system format and so on