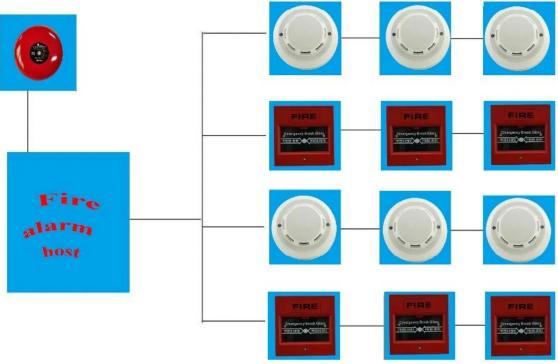

| Alarm output:      | NO/NC                                                                  |
| Alarm mode:        | LED indication network output                                          |
| Detection range:   | 20 sqm                                                                 |
| Reset mode:        | auto/power off reset                                                   |
| Weight:            | 222g                                                                   |

#### **Product Feature**

# What features of our conventional photoelectric smoke detector?



**CE&ROSH** certificate

2 years quality warranty

4 wires smoke detector more suitable for family use



Low power consumption

Welcome OEM and ODM

**Product Display** 

#### **IN-KIND SHOOTING**



# **APPLICATION**







#### **SHOW CASES**



#### **Company Information**

## **OFFICE SHOW**













## **CUSTOMERS**













## **EXHIBITION**



## **CERTIFICATION**



#### **Our Services**

## **HOW TO COOPERATE**



# PACKAGING & SHIPPING

Detection+Packing+Sealing+Fnishing+International Express



















#### **FAQ**

Q:Can I have a sample order?

A:Yes, we are willing to offer trial sample order to you for quality test. Mixed samples are acceptable.

Q:What is the lead time?

A:Sample needs 1-3 working days, mass production time needs 10-15 working days.

Q:What is your MOQ?

A:No MOQ limit. The more quantity the more discounts.

Q:How do you ship the goods and how long does it take arrive?

A:The sample will be sent to you by optional shipping service (couriers, air, and sea),or ap