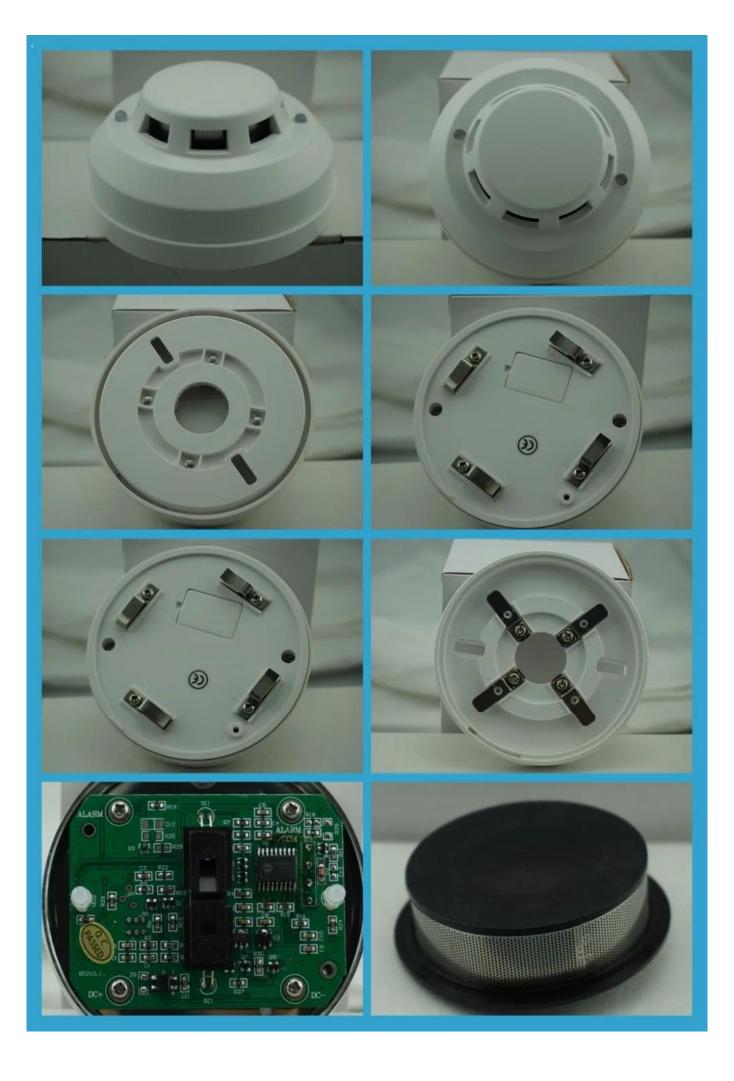

|
| Alarm output:      | NO/NC                                                                  |
| Alarm mode:        | LED indication network output                                          |
| Detection range:   | 20 sqm                                                                 |
| Reset mode:        | auto/power off reset                                                   |
| Weight:            | 222g                                                                   |

#### **Product Feature**

# What features of our conventional photoelectric smoke detector?



**CE&ROSH** certificate

2 years quality warranty

4 wires smoke detector more suitable for family use



Low power consumption

Welcome OEM and ODM

**Product Display** 

#### **IN-KIND SHOOTING**



# **APPLICATION**







#### **SHOW CASES**



#### **Company Information**

## **OFFICE SHOW**













## **CUSTOMERS**













## **EXHIBITION**



## **CERTIFICATION**



#### **Our Services**

## **HOW TO COOPERATE**



# PACKAGING & SHIPPING

Detection+Packing+Sealing+Fnishing+International Express



















#### **FAQ**

Q:Can I have a sample order?

A:Yes, we are willing to offer trial sample order to you for quality test. Mixed samples are acceptable.

Q:What is the lead time?

A:Sample needs 1-3 working days, mass production time needs 10-15 working days.

Q:What is your MOQ?

A:No MOQ limit. The more quantity the more discounts.

Q:How do you ship the goods and how long does it take arrive?

A:The sample will be sent to you by optional shipping service (cour