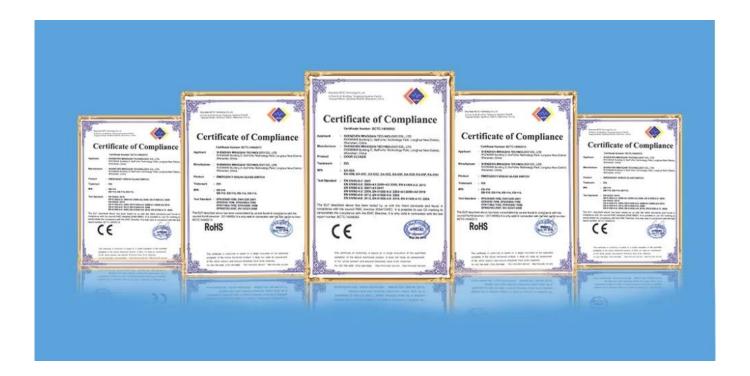

|
| Detection range:   | 20 sqm                                                                 |
| Reset mode:        | auto/power off reset                                                   |
| Weight:            | 222g                                                                   |

#### **Product Feature**

# What features of our conventional photoelectric smoke detector?



**CE&ROSH** certificate

2 years quality warranty

4 wires smoke detector more suitable for family use



Low power consumption

Welcome OEM and ODM

**Product Display** 

#### **IN-KIND SHOOTING**



# **APPLICATION**







#### **SHOW CASES**



#### **Company Information**

## **OFFICE SHOW**













## **CUSTOMERS**













## **EXHIBITION**



## **CERTIFICATION**



#### **Our Services**

## **HOW TO COOPERATE**



# PACKAGING & SHIPPING

Detection+Packing+Sealing+Fnishing+International Express



















#### **FAQ**

Q:Can I have a sample order?

A:Yes, we are willing to offer trial sample order to you for quality test. Mixed samples are acceptable.

Q:What is the lead time?

A:Sample needs 1-3 working days, mass production time needs 10-15 working days.

Q:What is your MOQ?

A:No MOQ limit. The more quantity the more discounts.

Q:How do you ship the goods and how long does it take arrive?

A:The sample will be sent to you by optional shipping service (couriers, air, and sea),or appointed by buyer,7-15 days.

Q:How will we proceed the order if I have logo to print?

A:Firstly, we will prepare artwork for visual confirmation. If the color