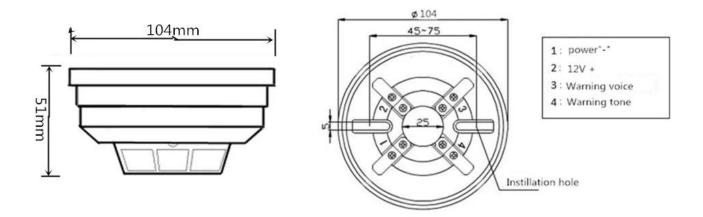

## **Product Introduction**

| Product Name:      | CE&RoHS 12V/24V/9-35V 4 wire conventional photoelectric smoke detector |
|--------------------|------------------------------------------------------------------------|
| Dimension:         | Φ104×51 mm                                                             |
| Operating voltage: | DC 24V                                                                 |
| Static current:    | ≤2mA                                                                   |
| Alarm current:     | ≤15mA                                                                  |
| Enviroment temp:   | -10°C~+50°C                                                            |
| Alarm output:      | NO/NC                                                                  |
| Alarm mode:        | LED indication network output                                          |
| Detection range:   | 20 sqm                                                                 |
| Reset mode:        | auto/power off reset                                                   |
| Weight:            | 222g                                                                   |