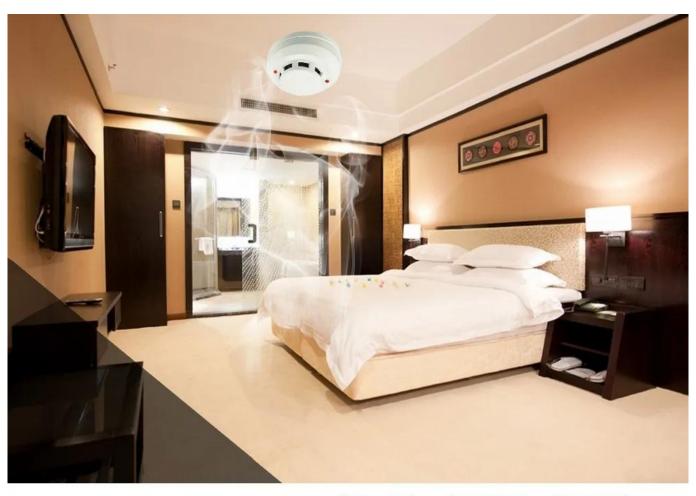

|
| Alarm output:      | NO/NC                                                                  |
| Alarm mode:        | LED indication network output                                          |
| Detection range:   | 20 sqm                                                                 |
| Reset mode:        | auto/power off reset                                                   |
| Weight:            | 222g                                                                   |

#### **Product Feature**

# What features of our conventional photoelectric smoke detector?



**CE&ROSH** certificate

2 years quality warranty

4 wires smoke detector more suitable for family use



Low power consumption

Welcome OEM and ODM

**Product Display** 

#### **IN-KIND SHOOTING**



# **APPLICATION**







#### **SHOW CASES**



#### **Company Information**

## **OFFICE SHOW**













## **CUSTOMERS**













## **EXHIBITION**



## **CERTIFICATION**



#### **Our Services**

## **HOW TO COOPERATE**



# PACKAGING & SHIPPING

Detection+Packing+Sealing+Fnishing+International Express



















#### **FAQ**

Q:Can I have a sample order?

A:Yes, we are willing to offer trial sample order to you for quality test. Mixed samples are acceptable.

Q:What is the lead time?

A:Sample needs 1-3 working days, mass production time needs 10-15 working days.

Q:What is your MOQ?

A:No MOQ limit. The more quantity the more discounts.

Q:How do you ship the goods and how long does it take arrive?

A:The sample will be sent to you by optional shipping service (couriers, air, and sea),or