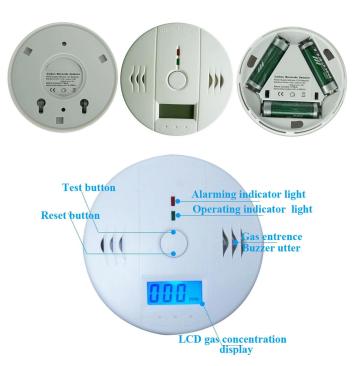

|  |
| Weight:              | 0.15kg                                                                                                     |  |

What features of Ceiling Mounted standalone Co Sensor Battery-Operated Carbon Monoxide Alarm, Standalone LCD Co



- 1.Standalone Carbon Monoxide Alarm detector
- 2. Power supply 3 AA size 1.6V battery
- 3.Standby current<200uA, alamr current<75mA
- 4.LCD display CO gas concentration
- 5.Built-in alarm 85dB alarm siren
- 6. Suitiable for home , office , store , warehouse place use
- 7.Battery life time<1 years
- 8.2 years warranty, welcome OEM

# WHAT IS THE EB-120S LOOK LIKE?



# **HOW ABOUT THE EB-120S STANDARD PACKGE?**





# **HOW TO USE IT?**



#### **About Carbon monoxide:**

Under normal conditions, carbon monoxide is colorless, odorless, odorless, insoluble in waterc, which make it very easy to happen gas poisoning case.

| Common environmental CO gas concentration |                                                                    |
|-------------------------------------------|--------------------------------------------------------------------|
| Concentration                             | Source                                                             |
| 0.1 ppm                                   | Natural level (MOPITT)                                             |
| 0.5 to 5 ppm                              | Average level of the average family                                |
| 5 to 15 ppm