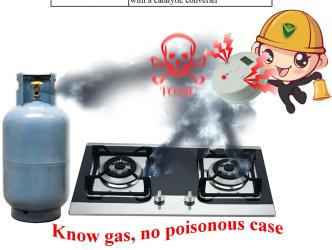

#### **About Carbon monoxide:**

Under normal conditions, carbon monoxide is colorless, odorless, odorless, insoluble in waterc, which make it very easy to happen gas poisoning case.

| Common environmental CO gas concentration |                                                                    |
|-------------------------------------------|--------------------------------------------------------------------|
| Concentration                             | Source                                                             |
| 0.1 ppm                                   | Natural level (MOPITT)                                             |
| 0.5 to 5 ppm                              | Average level of the average family                                |
| 5 to 15 ppm                               | The home is close to the gas stove                                 |
| 100 to 200 ppm                            | Exhaust gas of car tail                                            |
| 5000 ppm                                  | The vent of the firewood at home                                   |
| 7000 ppm                                  | Car waste gas that has not been treated with a catalytic converter |

# EB-120S standalone CO gas detector is widely use in home security purpose, Can prevent poisonous affairs effectively.