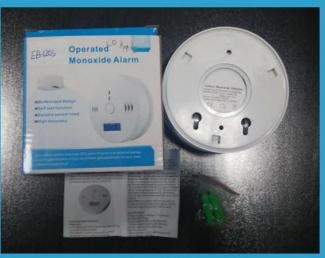

| White                                                                                                      |  |
| Weight:              | 0.15kg                                                                                                     |  |

What features of Ceiling Mounted standalone Co Sensor Battery-Operated Carbon Monoxide Alarm, Standalone LCD Co



- 1.Standalone Carbon Monoxide Alarm detector
- 2. Power supply 3 AA size 1.6V battery
- 3.Standby current<200uA, alamr current<75mA
- 4.LCD display CO gas concentration
- 5.Built-in alarm 85dB alarm siren
- 6. Suitiable for home , office , store , warehouse place use
- 7.Battery life time<1 years
- 8.2 years warranty, welcome OEM

# WHAT IS THE EB-120S LOOK LIKE?



# **HOW ABOUT THE EB-120S STANDARD PACKGE?**





# **HOW TO USE IT?**



#### **About Carbon monoxide:**

Under normal conditions, carbon monoxide is colorless, odorless, odorless, insoluble in waterc, which make it very easy to happen gas poisoning case.

| Common environmental CO gas concentration |                                                                    |
|-------------------------------------------|--------------------------------------------------------------------|
| Concentration                             | Source                                                             |
| 0.1 ppm                                   | Natural level (MOPITT)                                             |
| 0.5 to 5 ppm                              | Average level of the average family                                |
| 5 to 15 ppm