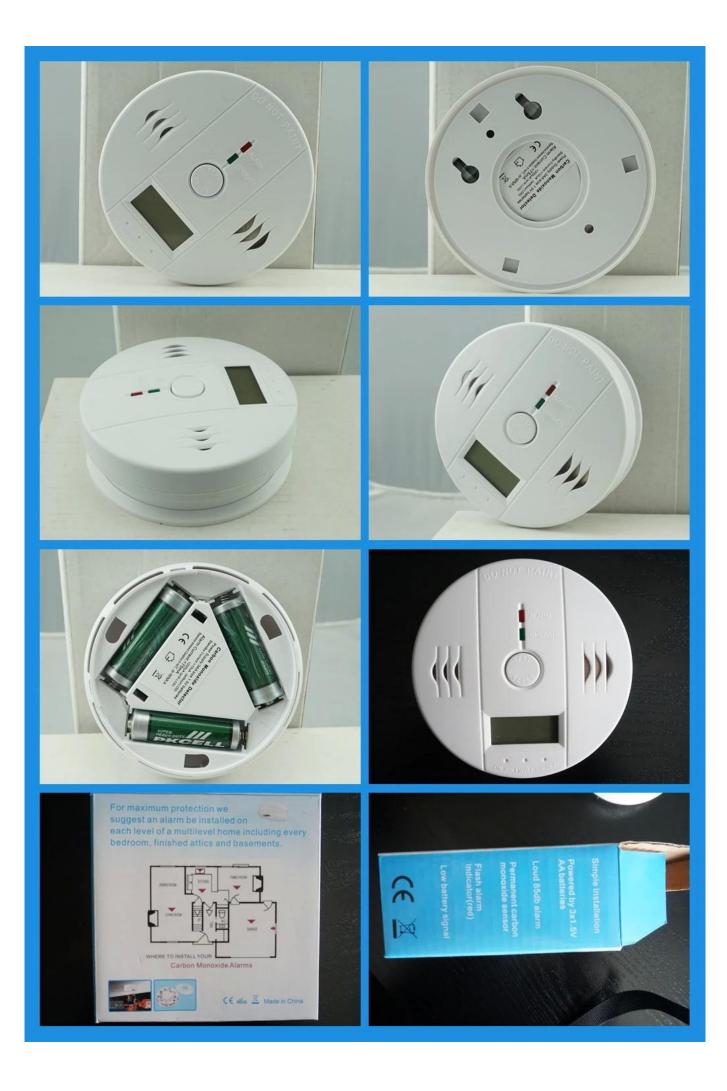

|  |
| Color:               | White                                                                                                      |  |
| Weight:              | 0.15kg                                                                                                     |  |

What features of Ceiling Mounted standalone Co Sensor Battery-Operated Carbon Monoxide Alarm, Standalone LCD Co



- 1.Standalone Carbon Monoxide Alarm detector
- 2. Power supply 3 AA size 1.6V battery
- 3.Standby current<200uA, alamr current<75mA
- 4.LCD display CO gas concentration
- 5.Built-in alarm 85dB alarm siren
- 6. Suitiable for home , office , store , warehouse place use
- 7.Battery life time<1 years
- 8.2 years warranty, welcome OEM

# WHAT IS THE EB-120S LOOK LIKE?



# **HOW ABOUT THE EB-120S STANDARD PACKGE?**





# **HOW TO USE IT?**



#### **About Carbon monoxide:**

Under normal conditions, carbon monoxide is colorless, odorless, odorless, insoluble in waterc, which make it very easy to happen gas poisoning case.

| Common environmental CO gas concentration |                                                                    |
|-------------------------------------------|--------------------------------------------------------------------|
| Concentration                             | Source                                                             |
| 0.1 ppm                                   | Natural level (MOPITT)                                             |
| 0.5 to 5 ppm                              | Average level of the average famil