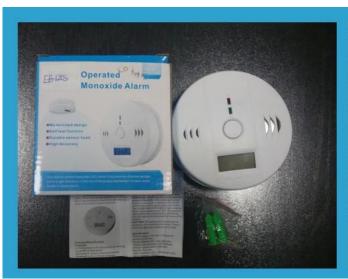

r:               | White                                                                                                      |  |
| Weight:              | 0.15kg                                                                                                     |  |

What features of Ceiling Mounted standalone Co Sensor Battery-Operated Carbon Monoxide Alarm, Standalone LCD Co



- 1.Standalone Carbon Monoxide Alarm detector
- 2. Power supply 3 AA size 1.6V battery
- 3.Standby current<200uA, alamr current<75mA
- 4.LCD display CO gas concentration
- 5.Built-in alarm 85dB alarm siren
- 6. Suitiable for home , office , store , warehouse place use
- 7.Battery life time<1 years
- 8.2 years warranty, welcome OEM

# WHAT IS THE EB-120S LOOK LIKE?



# **HOW ABOUT THE EB-120S STANDARD PACKGE?**





# **HOW TO USE IT?**



#### **About Carbon monoxide:**

Under normal conditions, carbon monoxide is colorless, odorless, odorless, insoluble in waterc, which make it very easy to happen gas poisoning case.

| Common environmental CO gas concentration |                                                                    |
|-------------------------------------------|--------------------------------------------------------------------|
| Concentration                             | Source                                                             |
| 0.1 ppm                                   | Natural level (MOPITT)                                             |
| 0.5 to 5 ppm                              | Average level of the average family                                |
| 5 to 15 ppm