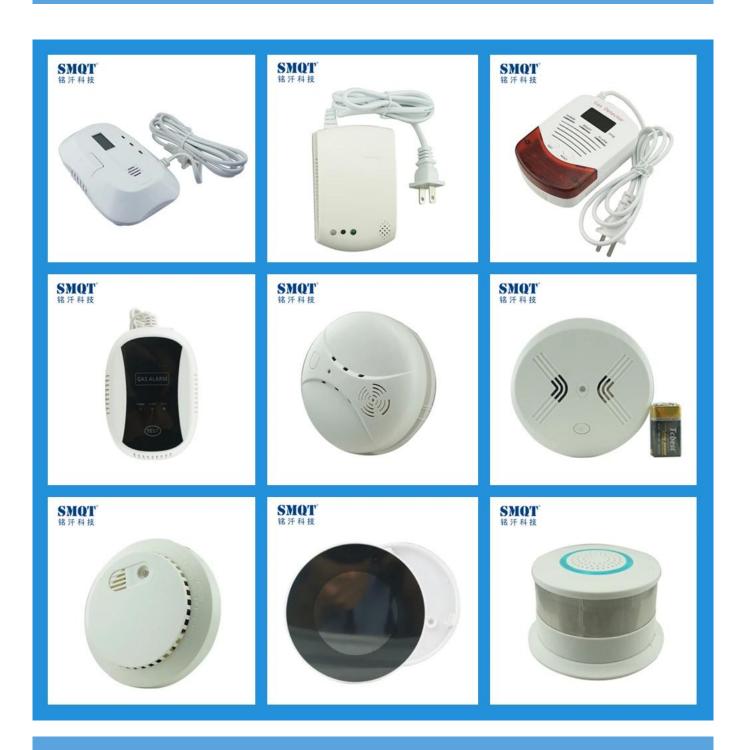

|
| 0.5 to 5 ppm                              | Average level of the average family                                |
| 5 to 15 ppm                               | The home is close to the gas stove                                 |
| 100 to 200 ppm                            | Exhaust gas of car tail                                            |
| 5000 ppm                                  | The vent of the firewood at home                                   |
| 7000 ppm                                  | Car waste gas that has not been treated with a catalytic converter |





Kitchen

Gas station

**Gas laboratory** 

# EB-120S standalone CO gas detector is widely use in home security purpose, Can prevent poisonous affairs effectively.

## **HOW ABOUT OTHER CHOICE?**



#### **HOW ABOUT OUR COMPANY?**













## **CUSTOMER**











## **EXHIBITION**



## **CERTIFICATE**



#### **HOW TO COOPERATION?**



| Trade terms:   | EXW                                                     |
|----------------|---------------------------------------------------------|
| Payment terms: | T/T, Western union, Paypal etc                          |
| Delivery time: | Normal order within 7 days, bulk order 10-15days        |
| Packing:       | Neutral paper box and paper carton                      |
| Shipping:      | Express company or by sea, by air or appointed by buyer |

#### **FAQ**

Q:Can I have a sample order?

A:Yes, we are willing to offer trial sample order to you for quality test. Mixed samples are acceptable.

Q:What is the lead time?

A:Sample nee