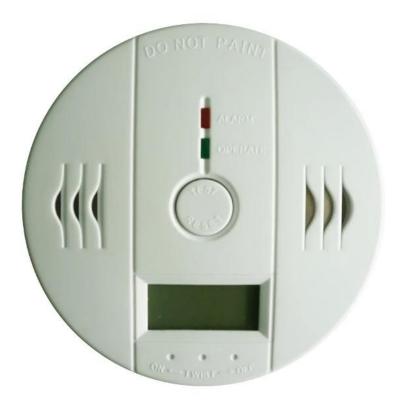

| Working humidty:     | 20%~90%                                                                                                    |  |
| Battery life time:   | <1 year                                                                                                    |  |
| Feature:             | Standalone working                                                                                         |  |
| Color:               | White                                                                                                      |  |
| Weight:              | 0.15kg                                                                                                     |  |

What features of Ceiling Mounted standalone Co Sensor Battery-Operated Carbon Monoxide Alarm, Standalone LCD Co



- 1.Standalone Carbon Monoxide Alarm detector
- 2. Power supply 3 AA size 1.6V battery
- 3.Standby current<200uA, alamr current<75mA
- 4.LCD display CO gas concentration
- 5.Built-in alarm 85dB alarm siren
- 6. Suitiable for home , office , store , warehouse place use
- 7.Battery life time<1 years
- 8.2 years warranty, welcome OEM

# WHAT IS THE EB-120S LOOK LIKE?



# **HOW ABOUT THE EB-120S STANDARD PACKGE?**





# **HOW TO USE IT?**



#### **About Carbon monoxide:**

Under normal conditions, carbon monoxide is colorless, odorless, odorless, insoluble in waterc, which make it very easy to happen gas poisoning case.

| Common environmental CO gas concentration |                                                                    |
|-------------------------------------------|----------