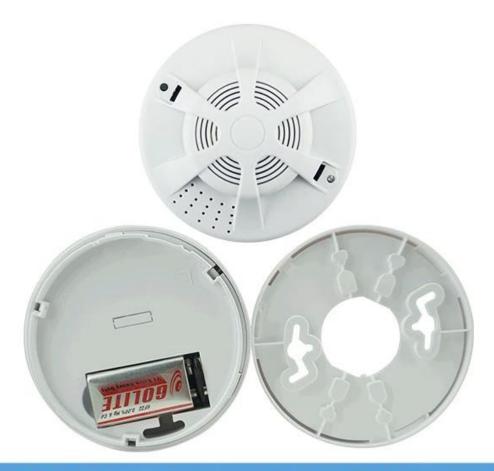

0°C~50°C                                                                                                                   |
| Working Humidity:      | ≤95%RH                                                                                                                       |
| Transmitting Distance: | <100m (open area)                                                                                                            |
| Execute criterion:     | EN14604                                                                                                                      |
| Detecting area:        | 40 square meters when installation height between 6 to 12 meters. 20 square meters when installation height within 6 meters. |

### What's the features of our cigarette smoke detector?



9V 6F22 battery, wireless output 315MHz or433MHz

Sound&flash alarm wireless fire alarm smoke detector

Dust-proof, moth-proof and anti-Interference function

Suitable for detecting the smoke in house, shop, hotel...

2 years quanlity, welcome to do OEM and ODM

#### IN-KIND SHOOTING













## **APPLICATION**

# Standalone Gas detector



The detector adopts the reflection principle of smoke particles that can reflect infrared light The main circuit includes a MCU processing Section, an infrared-emitting portion and an infrared receiving portion.



Detector will get into normal working state after connecting battery power, LED will flash once per every 42 seconds.

### **HOW ABOUT OTHER CHOICE?**