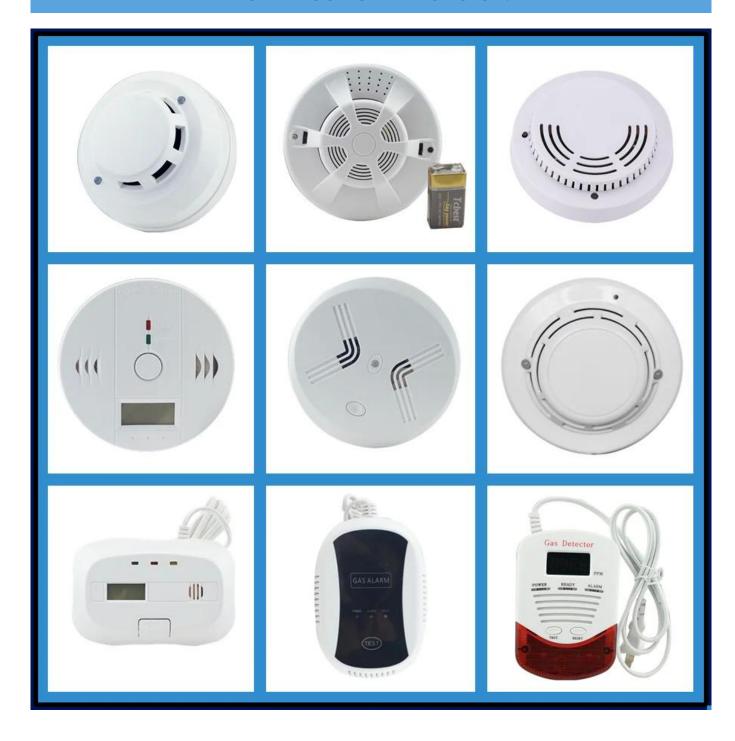

eight within 6 meters. |

### What's the features of our cigarette smoke detector?



9V 6F22 battery, wireless output 315MHz or433MHz

Sound&flash alarm wireless fire alarm smoke detector

Dust-proof, moth-proof and anti-Interference function

Suitable for detecting the smoke in house, shop, hotel...

2 years quanlity, welcome to do OEM and ODM

#### IN-KIND SHOOTING













## **APPLICATION**

# Standalone Gas detector



The detector adopts the reflection principle of smoke particles that can reflect infrared light The main circuit includes a MCU processing Section, an infrared-emitting portion and an infrared receiving portion.



Detector will get into normal working state after connecting battery power, LED will flash once per every 42 seconds.

### **HOW ABOUT OTHER CHOICE?**