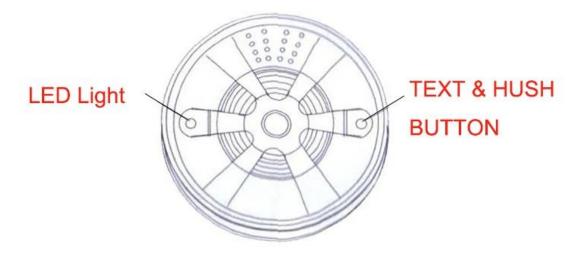

|
| Execute criterion:     | EN14604                                                                                                                      |
| Detecting area:        | 40 square meters when installation height between 6 to 12 meters. 20 square meters when installation height within 6 meters. |

### What's the features of our cigarette smoke detector?



9V 6F22 battery, wireless output 315MHz or433MHz

Sound&flash alarm wireless fire alarm smoke detector

Dust-proof, moth-proof and anti-Interference function

Suitable for detecting the smoke in house, shop, hotel...

2 years quanlity, welcome to do OEM and ODM

#### IN-KIND SHOOTING













## **APPLICATION**

# Standalone Gas detector



The detector adopts the reflection principle of smoke particles that can reflect infrared light The main circuit includes a MCU processing Section, an infrared-emitting portion and an infrared receiving portion.



Detector will get into normal working state after connecting battery power, LED will flash once per every 42 seconds.

### **HOW ABOUT OTHER CHOICE?**