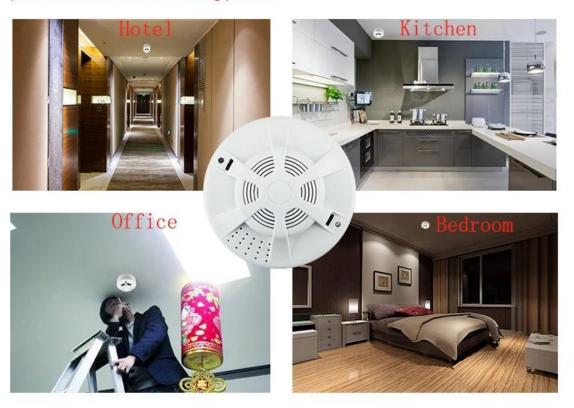

## **APPLICATION**

Suitable for detecting the smoke in house, shop, hotel...

2 years quanlity, welcome to do OEM and ODM