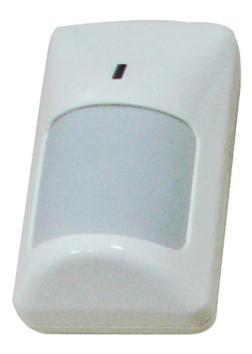

|                                                                    |  |  |  |
| Color                      | White                                                              |  |  |  |
| Weight                     | 0.1kg                                                              |  |  |  |

#### **Features**

EB-181 is passive infrared detector with high stability. It has adopted advanced technology in signal processing and provided super high detection ability and anti error alarm. The detector will detect movement of human automatically when intruder passes through the detection area, and it will send out alarm signal to alarm host if there is movement, The product si suitable for the safety of residential house, villas, factories, markets, warehouses, office building etc.



- 1. Wired PIR motion detecter
- 2.NO/NC Alarm output
- 3.12m detecting distance
- 4. Suitable for wired alarm system
- 5.2 years warranty , welcome OEM

#### WHAT IS THE EB-181 LOOK LIKE?



# **HOW TO USE IT?**





- Relay JumperDual Element IR Sensor



+12V GND DV ANODE DV CATHODE

ALARM TAMPER ALARM OUTPUT PORT ANTI-TEMPER OUTPUT PORT



## **HOW ABOUT OTHER CHOICE?**



## **HOW ABOUT OUR COMPANY?**













## **CUSTOMER**













#### **EXHIBITION**



#### **CERTIFICATE**



#### **HOW TO COPERATION?**



#### **FAQ**

Q:Can I have a sample order?

A:Yes, we are willing to offer trial sample order to you for quality test. Mixed samples areacceptable.

Q:What is the lead time?

A:Sample needs 1-3 working days, mass production time needs 10-15 working days.

Q:What is yo