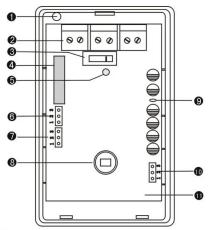

#### WHAT IS THE EB-181 LOOK LIKE?

# **HOW TO USE IT?**

- Relay JumperDual Element IR Sensor

+12V GND DV ANODE DV CATHODE

ALARM TAMPER ALARM OUTPUT PORT ANTI-TEMPER OUTPUT PORT