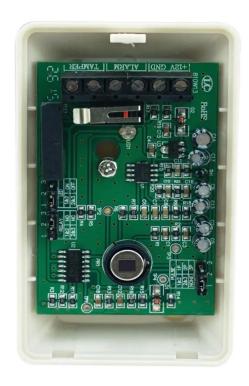

# **HOW TO USE IT?**

- Relay JumperDual Element IR Sensor

+12V GND DV ANODE DV CATHODE

ALARM TAMPER ALARM OUTPUT PORT ANTI-TEMPER OUTPUT PORT