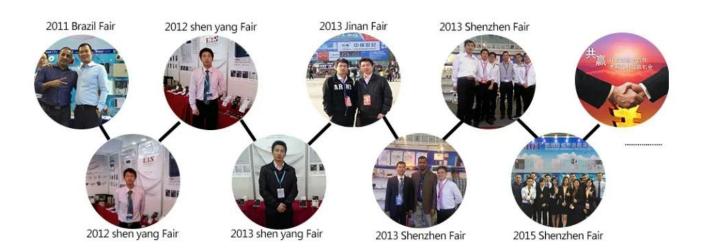

ity and anti error alarm. The detector will detect movement of human automatically when intruder passes through the detection area, and it will send out alarm signal to alarm host if there is movement, The product si suitable for the safety of residential house, villas, factories, markets, warehouses, office building etc.



- 1. Wired PIR motion detecter
- 2.NO/NC Alarm output
- 3.12m detecting distance
- 4. Suitable for wired alarm system
- 5.2 years warranty , welcome OEM

#### WHAT IS THE EB-181 LOOK LIKE?



# **HOW TO USE IT?**





- Relay JumperDual Element IR Sensor



+12V GND DV ANODE DV CATHODE

ALARM TAMPER ALARM OUTPUT PORT ANTI-TEMPER OUTPUT PORT



## **HOW ABOUT OTHER CHOICE?**



## **HOW ABOUT OUR COMPANY?**













## **CUSTOMER**













#### **EXHIBITION**



#### **CERTIFICATE**



#### **HOW TO COPERATION?**



#### **FAQ**

Q:Can I have a sample order?

A:Yes, we are willing to offer trial sample order to you for quality test. Mixed samples areacceptable.

Q:What is the lead time?

A:Sample needs 1-3 working days, mass production time needs 10-15 working days.

Q:What is your MOQ?

A:No MOQ limit, the more quantity the more discounts.

Q:How do you ship the goods and how long does it take arrive?

A:The sample will be sent to you by optional shipping service (couriers, air, and sea),or appointed by buyer,7-15 days.

Q:How will we proceed the order if I have logo to print?

A:Firstly, we will prepare artwork for visual confirmation. If the color and position are right, we would make sampling firstly from silk print factory and take picture