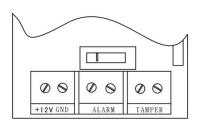

# **HOW TO USE IT?**

- Relay JumperDual Element IR Sensor

+12V GND DV ANODE DV CATHODE

ALARM TAMPER ALARM OUTPUT PORT ANTI-TEMPER OUTPUT PORT