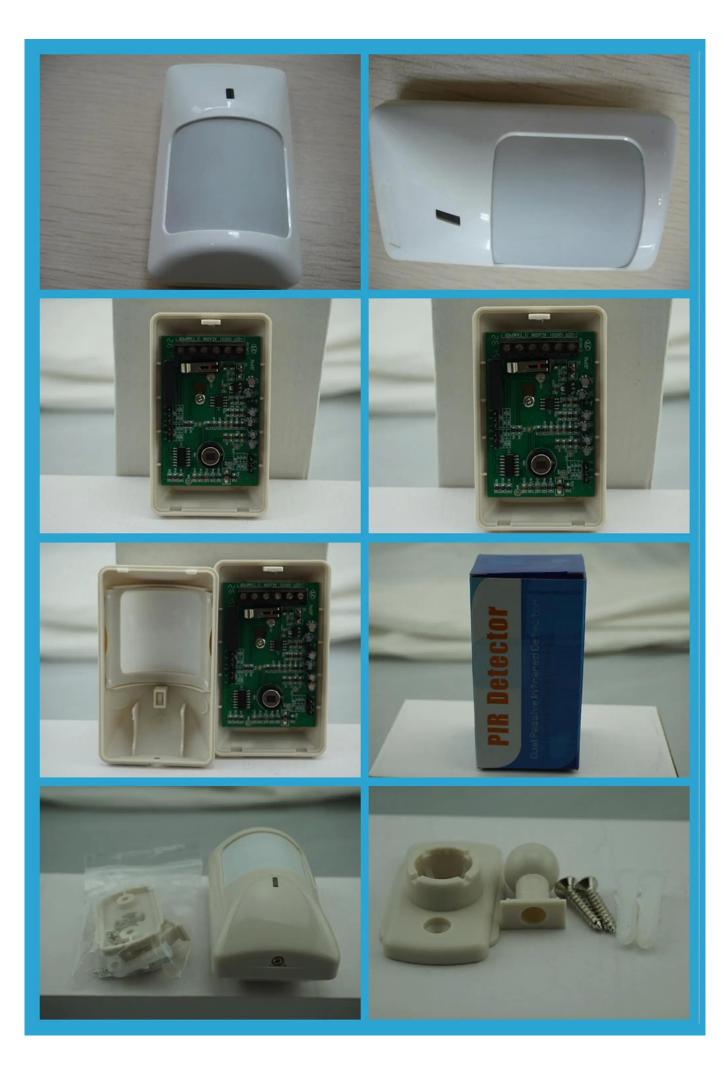

# **HOW TO USE IT?**

- Relay JumperDual Element IR Sensor

+12V GND DV ANODE DV CATHODE

ALARM TAMPER ALARM OUTPUT PORT ANTI-TEMPER OUTPUT PORT