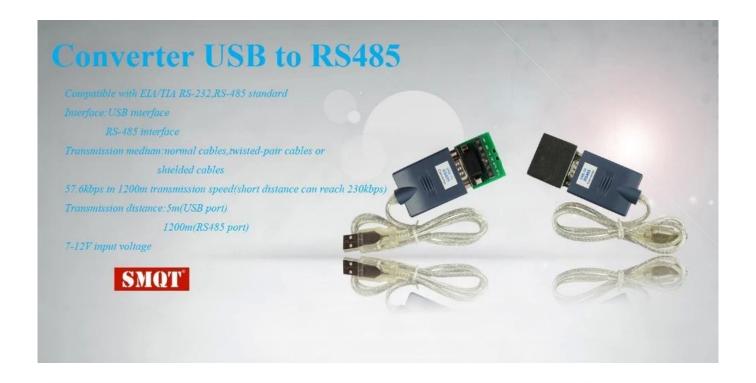

## Introduction

SMQT

USB to RS485 converter for door access control system software operate on computer.

• Feature smor

Converter USB to RS485

Interface compatible with EIA

/ TIA RS-232C, RS-485 standard

Electrical Interface:

USB port, DB9 female connector RS-485 side, DB9 male connector Transmission rate:

<u>Up to 57.6kbps (close up to 230kbps</u> <u>rate) in the 1200m distance</u> Transmission distance:

5 m (USB end) 1200 m (RS-485 terminal)
Suitable for data transmission system
0.116kg weight