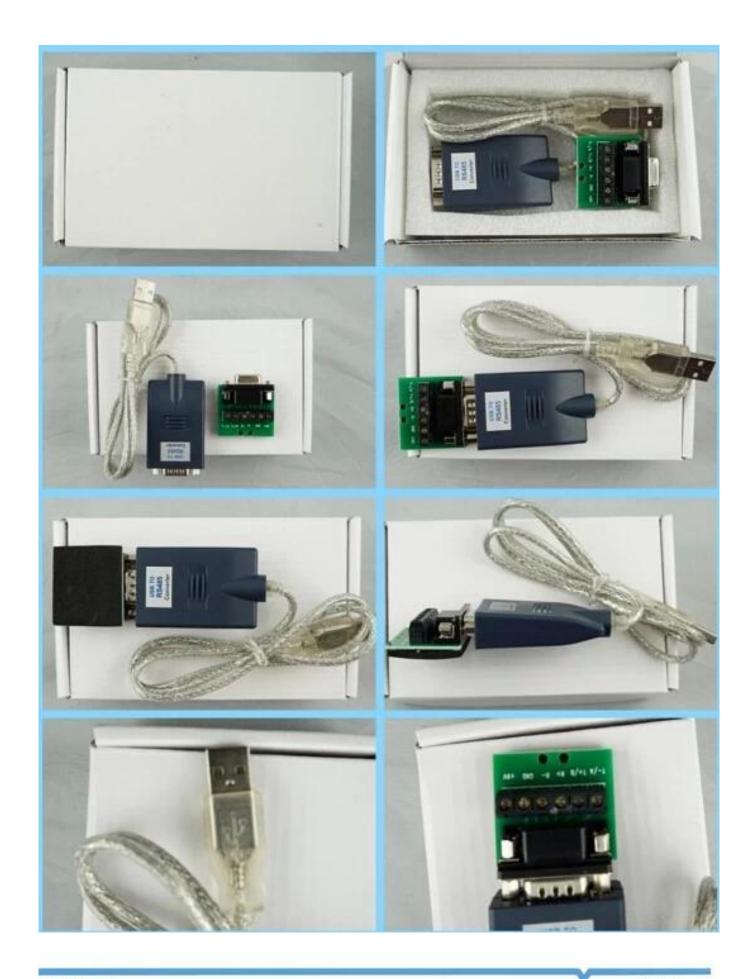

## • Parameter

SMQT

| Product name           | Converter USB to RS485                                                                     |
|------------------------|--------------------------------------------------------------------------------------------|
| Model                  | EA-02                                                                                      |
| Dimension              | 94×35×18(mm)                                                                               |
| Serial feature         | Interface compatible with EIA / TIA RS-232C, RS-485 standard                               |
| Electrical Interface   | USB port, DB9 female connector, RS-485 side, DB9 male connector with terminal (five wire). |
| Way of working         | Asynchronous half-duplex                                                                   |
| Transmission medium    | Ordinary line, twisted pair or shielded cable                                              |
| Transmission rate      | Up to 57.6kbps (close up to 230kbps rate) in the 1200m distance                            |
| Transmission distance  | 5 m (USB end) 1200 m (RS-485 terminal)                                                     |
| Color                  | grey                                                                                       |
| Usage                  | Access control system                                                                      |
| Relative Humidity      | 5%~95%                                                                                     |
| Environment temprature | -10 °C~85 °C                                                                               |
| letter of agreement    | Transparent                                                                                |
| Net weight             | 0.116kg                                                                                    |