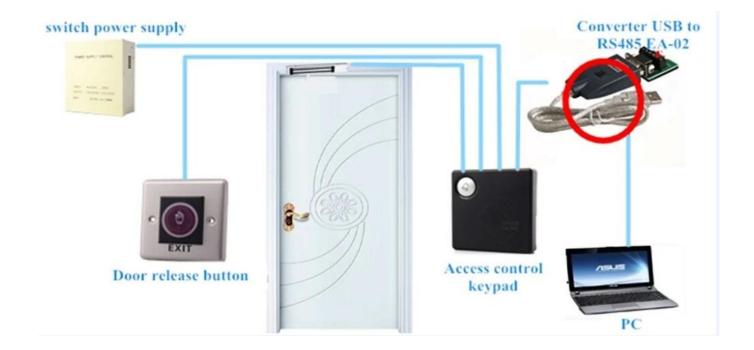

## Introduction

SMQT

USB to RS485 converter for door access control system software operate on computer.

• Feature smor

Converter USB to RS485

Interface compatible with EIA

/ TIA RS-232C, RS-485 standard

Electrical Interface: