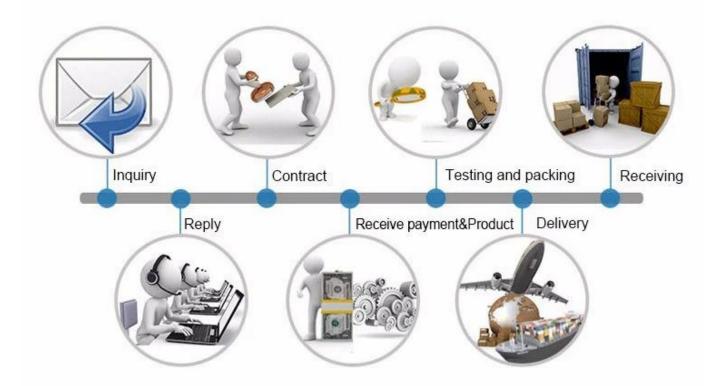

|
| Contact Output    | NO/NC                      |
| Suitable for      | Fire alarm , Home security |
| Materials         | Fireproof ABS hosing       |
| Weight            | 0.145KG                    |

What's the features of our Wired Strobe Light Siren Alarm?



- 1.12V DC Wired strobe light electric siren
- 2.115db sound pressure
- 3. Fireproof ABS housing, red/blue is optional
- 4. Welcome OEM, and sample order for test
- 5.CE certificate, 2 years warranty

#### **IN-KIND SHOOTING**



## **APPLICATION**



## **SHOW CASES**



#### **OFFICE SHOW**













#### **CUSTOMERS**













#### **EXHIBITION**



### **CERTIFICATION**



#### **HOW TO COOPERATE**



# PACKAGING & SHIPPING

Detection+Packing+Sealing+Fnishing+International Express



















#### Q:Can I have a sample order?

A:Yes, we are willing to offer trial sample order to you for quality test. Mixed samples are acceptable.

**Q:What is the lead time?** 

A:Sample needs 1-3 working days, mass production time needs 10-15 working days.

Q:What is your MOQ?

A:No MOQ limit. The more quantity the more discounts.

Q:How do you ship the goods and how long does it take arrive?

A:The sample will be sent to you by optional shipping service (couriers, air, and sea), or appointed by buyer, 7-15 days.

Q:How will we proceed the order if I have logo to print?

A:Firstly, we will prepare artwork for visual confirmation. If the color and position are right, we would make sampling firstly from silk print factory and take picture for your second confirmation before mass production.

Ho