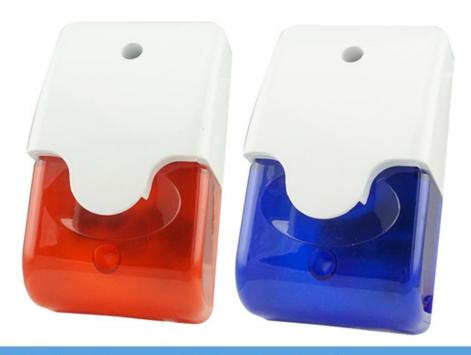

What's the features of our Wired Strobe Light Siren Alarm?

- 1.12V DC Wired strobe light electric siren
- 2.115db sound pressure
- 3. Fireproof ABS housing, red/blue is optional
- 4. Welcome OEM, and sample order for test
- 5.CE certificate, 2 years warranty