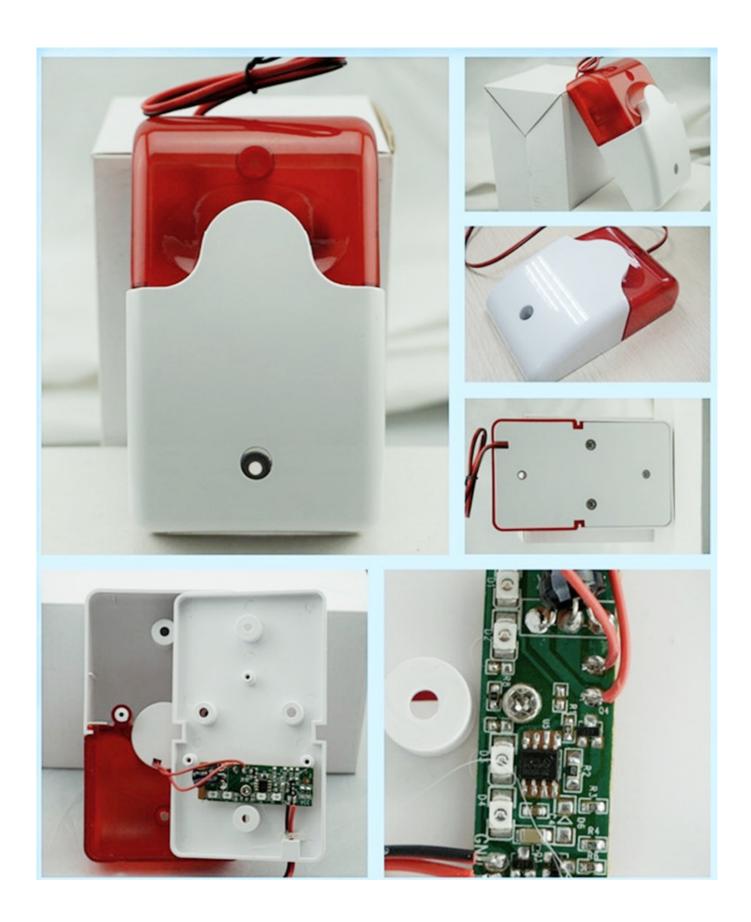

-------------------|----------------------------|
| Model             | EB-161                     |
| Dimension         | 10×110×55(mm)              |
| Working power     | 12V DC                     |
| Operating current | 250mA                      |
| Sound Pressure    | 115dB                      |
| Contact Output    | NO/NC                      |
| Suitable for      | Fire alarm , Home security |
| Materials         | Fireproof ABS hosing       |
| Weight            | 0.145KG                    |

What's the features of our Wired Strobe Light Siren Alarm?



- 1.12V DC Wired strobe light electric siren
- 2.115db sound pressure
- 3. Fireproof ABS housing, red/blue is optional
- 4. Welcome OEM, and sample order for test
- 5.CE certificate, 2 years warranty

#### **IN-KIND SHOOTING**



## **APPLICATION**



## **SHOW CASES**



#### **OFFICE SHOW**













#### **CUSTOMERS**













#### **EXHIBITION**



### **CERTIFICATION**



#### **HOW TO COOPERATE**



# PACKAGING & SHIPPING

Detection+Packing+Sealing+Fnishing+International Express



















#### Q:Can I have a sample order?

A:Yes, we are willing to offer trial sample order to you for quality test. Mixed samples are acceptable.

**Q:What is the lead time?** 

A:Sample needs 1-3 working days, mass production time needs 10-15 working days.

Q:What is your MOQ?

A:No MOQ limit. The more quantity the more discounts.

Q:How do you ship the goods and how long does it take arrive?

A:The sample will be sent to you by optional shipping service (couriers, air, and sea), or appointed by buyer, 7-15 days