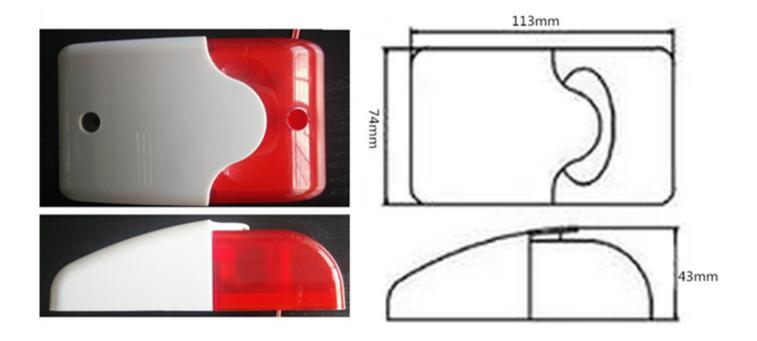

DC 12V 115dB Fire Alarm/Access Control Wired Strobe Light Siren Alarm

| Specification     |                            |
|-------------------|----------------------------|
| Model             | EB-161                     |
| Dimension         | 10×110×55(mm)              |
| Working power     | 12V DC                     |
| Operating current | 250mA                      |
| Sound Pressure    | 115dB                      |
| Contact Output    | NO/NC                      |
| Suitable for      | Fire alarm , Home security |
| Materials         | Fireproof ABS hosing       |
| Weight            | 0.145KG                    |