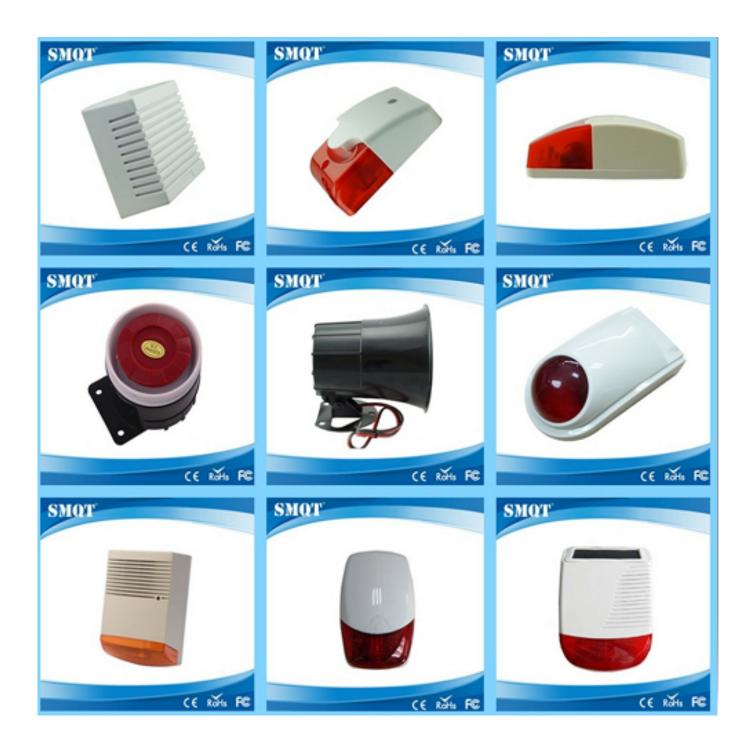

DC 12V 115dB Fire Alarm/Access Control Wired Strobe Light Siren Alarm

| Specification     |                            |
|-------------------|----------------------------|
| Model             | EB-161                     |
| Dimension         | 10×110×55(mm)              |
| Working power     | 12V DC                     |
| Operating current | 250mA                      |
| Sound Pressure    | 115dB                      |
| Contact Output    | NO/NC                      |
| Suitable for      | Fire alarm , Home security |
| Materials         | Fireproof ABS hosing       |
| Weight            | 0.145KG                    |

What's the features of our Wired Strobe Light Siren Alarm?

- 1.12V DC Wired strobe light electric siren
- 2.115db sound pressure
- 3. Fireproof ABS housing, red/blue is optional
- 4. Welcome OEM, and sample order for test
- 5.CE certificate, 2 years warranty