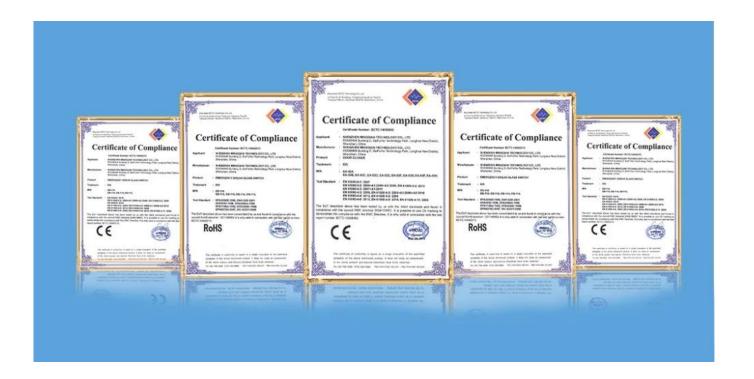

king power     | 12V DC                     |
| Operating current | 250mA                      |
| Sound Pressure    | 115dB                      |
| Contact Output    | NO/NC                      |
| Suitable for      | Fire alarm , Home security |
| Materials         | Fireproof ABS hosing       |
| Weight            | 0.145KG                    |

What's the features of our Wired Strobe Light Siren Alarm?



- 1.12V DC Wired strobe light electric siren
- 2.115db sound pressure
- 3. Fireproof ABS housing, red/blue is optional
- 4. Welcome OEM, and sample order for test
- 5.CE certificate, 2 years warranty

#### **IN-KIND SHOOTING**



## **APPLICATION**



## **SHOW CASES**



#### **OFFICE SHOW**













#### **CUSTOMERS**













#### **EXHIBITION**



### **CERTIFICATION**



#### **HOW TO COOPERATE**



# PACKAGING & SHIPPING

Detection+Packing+Sealing+Fnishing+International Express



















#### Q:Can I have a sample order?

A:Yes, we are willing to offer trial sample order to you for quality test. Mixed samples are acceptable.

**Q:What is the lead time?** 

A:Sample needs 1-3 working days, mass production time needs 10-15 working days.

Q:What is your MOQ?

A:No MOQ limit. The more quantity the more discounts.

Q:How do you ship the goods and how long does it take arrive?

A:The sample will be sent to you by optional shipping service (couriers, air, and sea), or appointed by buyer, 7-15 days.

Q:How will we proceed the order if I have logo to print?

A:Firstly, we will prepare artwork for visual confirmation. If the color and position are right,