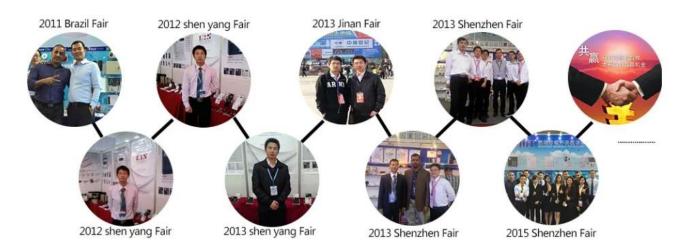

(mm)              |
| Working power     | 12V DC                     |
| Operating current | 250mA                      |
| Sound Pressure    | 115dB                      |
| Contact Output    | NO/NC                      |
| Suitable for      | Fire alarm , Home security |
| Materials         | Fireproof ABS hosing       |
| Weight            | 0.145KG                    |

What's the features of our Wired Strobe Light Siren Alarm?



- 1.12V DC Wired strobe light electric siren
- 2.115db sound pressure
- 3. Fireproof ABS housing, red/blue is optional
- 4. Welcome OEM, and sample order for test
- 5.CE certificate, 2 years warranty

#### **IN-KIND SHOOTING**



## **APPLICATION**



## **SHOW CASES**



#### **OFFICE SHOW**













#### **CUSTOMERS**













#### **EXHIBITION**



### **CERTIFICATION**



#### **HOW TO COOPERATE**



# PACKAGING & SHIPPING

Detection+Packing+Sealing+Fnishing+International Express



















#### Q:Can I have a sample order?

A:Yes, we are willing to offer trial sample order to you for quality test. Mixed samples are acceptable.

**Q:What is the lead time?** 

A:Sample needs 1-3 working days, mass production time needs 10-15 working days.

Q:What is your MOQ?

A:No MOQ limit. The more quantity the more discounts.

Q:How do you ship the goods and how long does it take arrive?

A:The sample will be sent to you by optional shipping service (couriers, air, and sea), or appointed by buyer, 7-15 days.

Q:How will we proceed the order if I have logo to print?

A:Firstly, we will prepare artwork for visual confirmation. If the colo