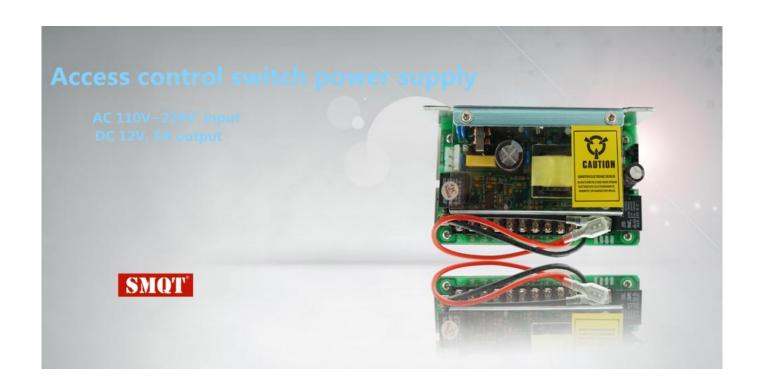

| Product<br>Name:    | DC 12V 5A<br>switch<br>power<br>supply for<br>access<br>control<br>system |
|---------------------|---------------------------------------------------------------------------|
| <b>Dimension:</b>   | 212*172*70                                                                |
| Input<br>Voltage:   | 110-240<br>VAC                                                            |
| Input<br>Frequecy:  | 50-60 Hz                                                                  |
| Output<br>Voltage:  | 12V DC                                                                    |
| Output<br>Cureent:  | 5A                                                                        |
| Output<br>Power:    | 60w                                                                       |
| Work<br>temperature | -20°C to<br>65°C                                                          |
| Material:           | steel                                                                     |

#### **IN-KIND SHOOTING**