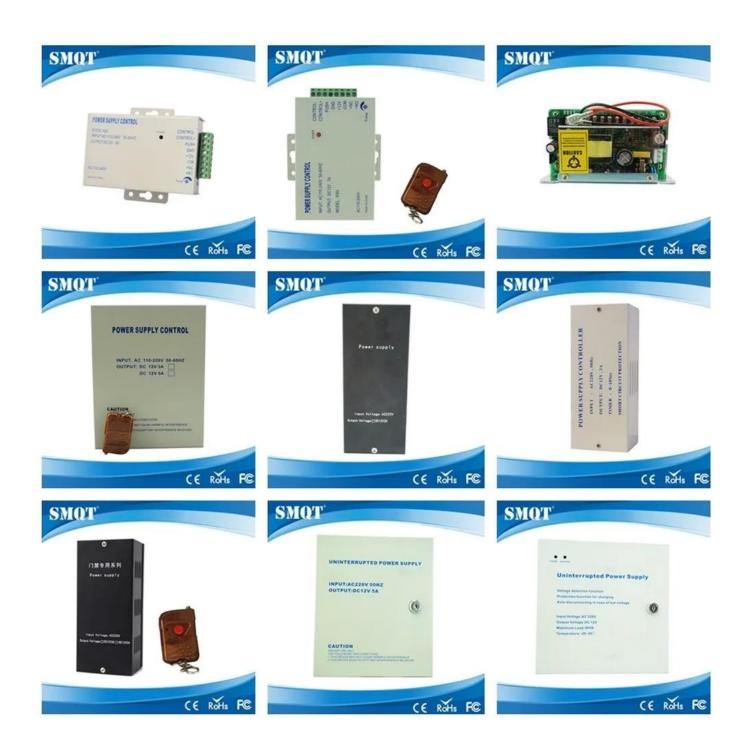

|
| Work<br>temperature | -20°C to<br>65°C                                                          |
| Material:           | steel                                                                     |



- 1. Switch power supply small size and light weight.
- 2. Switch power supply regulator with a wide range, voltage regulator works well. Cooling is small, does not require heat sinks.
- 3. Filtering efficiency gains, so that the capacity and size of filter capacitor greatly reduced.
- **4.** Power consumption less, and high power. In the switching power supply circuit used in power switching transistor V is small, can greatly improve the power efficiency.

#### **IN-KIND SHOOTING**















# **APPLICATION**



# **SIMILAR PRODUCT**



## **OFFICE SHOW**













## **CUSTOMER**













## **EXHIBITION**



## **CERTIFICATION**



## **HOW TO COOPERATE**



# PACKAGING & SHIPPING

Detection+Packing+Sealing+Fnishing+International Express



















A:Yes, we are willing to offer trial sample order to you for quality test. Mixed samples are acc eptable.

#### Q: What is the lead time?

A:Sample needs 1-3 working days, mass production time needs 10-15 working days for order less than 5000pcs.

#### Q: Do you have any MOQ limit?

A:EXW MOQ is 100pcs under blank box.

#### Q: How do you ship the goods and how long does it take arrive?

A:The sample will be sent to you by optional shipping service (couriers, air, and sea). The delivery time depends on the shipping service.

#### Q:How will we proceed the ord