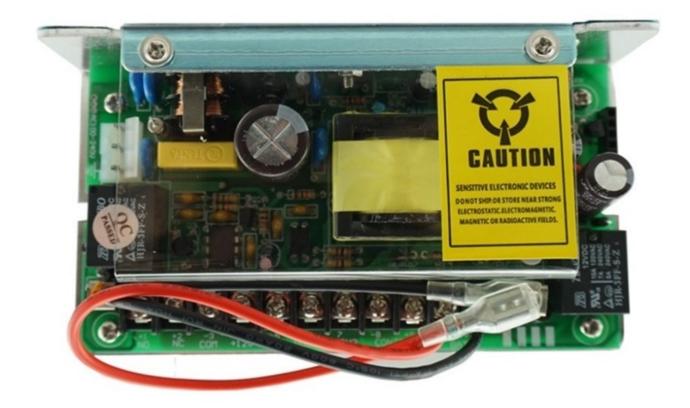

<b>Dimension:</b>   | 212*172*70                                                                |
| Input<br>Voltage:   | 110-240<br>VAC                                                            |
| Input<br>Frequecy:  | 50-60 Hz                                                                  |
| Output<br>Voltage:  | 12V DC                                                                    |
| Output<br>Cureent:  | 5A                                                                        |
| Output<br>Power:    | 60w                                                                       |
| Work<br>temperature | -20°C to<br>65°C                                                          |
| Material:           | steel                                                                     |



- 1. Switch power supply small size and light weight.
- 2. Switch power supply regulator with a wide range, voltage regulator works well. Cooling is small, does not require heat sinks.
- 3. Filtering efficiency gains, so that the capacity and size of filter capacitor greatly reduced.
- **4.** Power consumption less, and high power. In the switching power supply circuit used in power switching transistor V is small, can greatly improve the power efficiency.

#### **IN-KIND SHOOTING**















# **APPLICATION**



# **SIMILAR PRODUCT**



## **OFFICE SHOW**













## **CUSTOMER**













## **EXHIBITION**



## **CERTIFICATION**



## **HOW TO COOPERATE**



# PACKAGING & SHIPPING

Detection+Packing+Sealing+Fnishing+International Express



















A:Yes, we are wi