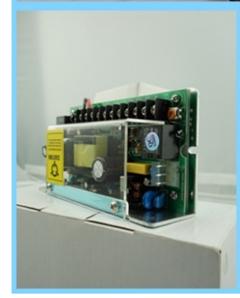

| Output<br>Power:    | 60w                                                                       |
| Work<br>temperature | -20°C to<br>65°C                                                          |
| Material:           | steel                                                                     |



- 1. Switch power supply small size and light weight.
- 2. Switch power supply regulator with a wide range, voltage regulator works well. Cooling is small, does not require heat sinks.
- 3. Filtering efficiency gains, so that the capacity and size of filter capacitor greatly reduced.
- **4.** Power consumption less, and high power. In the switching power supply circuit used in power switching transistor V is small, can greatly improve the power efficiency.

#### **IN-KIND SHOOTING**















# **APPLICATION**



# **SIMILAR PRODUCT**



## **OFFICE SHOW**













## **CUSTOMER**













## **EXHIBITION**



## **CERTIFICATION**



## **HOW TO COOPERATE**



# PACKAGING & SHIPPING

Detection+Packing+Sealing+Fnishing+International Express



















A:Yes, we are willing to offer trial sample order to you for quality test. Mixed samples are acc eptable.

#### Q: What is the lead time?

A:Sample needs 1-3 working days, mass production time needs 10-15 working days for order less than 5000pcs.

#### Q: Do you have any MOQ limit?

A:EXW MOQ is 100pcs under blank box.

#### Q: How do you ship the goods and how long does it take arrive?

A:The sample will be sent to you by optional shipping service (couriers, air, and sea). The delivery time depends on the shi