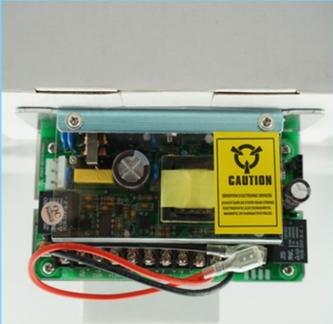

|
| Output<br>Power:    | 60w                                                                       |
| Work<br>temperature | -20°C to<br>65°C                                                          |
| Material:           | steel                                                                     |



- 1. Switch power supply small size and light weight.
- 2. Switch power supply regulator with a wide range, voltage regulator works well. Cooling is small, does not require heat sinks.
- 3. Filtering efficiency gains, so that the capacity and size of filter capacitor greatly reduced.
- **4.** Power consumption less, and high power. In the switching power supply circuit used in power switching transistor V is small, can greatly improve the power efficiency.

#### **IN-KIND SHOOTING**















# **APPLICATION**



# **SIMILAR PRODUCT**



## **OFFICE SHOW**













## **CUSTOMER**













## **EXHIBITION**



## **CERTIFICATION**



## **HOW TO COOPERATE**



# PACKAGING & SHIPPING

Detection+Packing+Sealing+Fnishing+International Express



















A:Yes, we are willing to offer trial sample order to you for quality test. Mixed samples are acc eptable.

#### Q: What is the lead time?

A:Sample needs 1-3 working days, mass production time needs 10-15 working days for order less than 5000pcs.

#### Q: Do you have any MOQ limit?

A:EXW MOQ is 100pcs under blank box.

#### Q: How do you ship the goods and how long does it take arrive?

A:The sample will be sent to you by optional shipping service (couriers, air, and sea). The delivery time depends on t