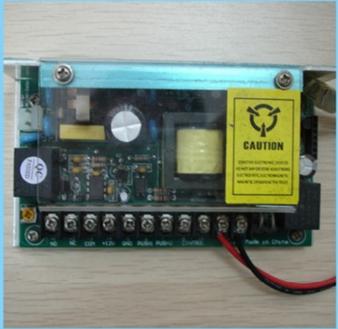

|
| Output<br>Power:    | 60w                                                                       |
| Work<br>temperature | -20°C to<br>65°C                                                          |
| Material:           | steel                                                                     |



- 1. Switch power supply small size and light weight.
- 2. Switch power supply regulator with a wide range, voltage regulator works well. Cooling is small, does not require heat sinks.
- 3. Filtering efficiency gains, so that the capacity and size of filter capacitor greatly reduced.
- **4.** Power consumption less, and high power. In the switching power supply circuit used in power switching transistor V is small, can greatly improve the power efficiency.

#### **IN-KIND SHOOTING**















# **APPLICATION**



# **SIMILAR PRODUCT**



## **OFFICE SHOW**













## **CUSTOMER**













## **EXHIBITION**



## **CERTIFICATION**



## **HOW TO COOPERATE**



# PACKAGING & SHIPPING

Detection+Packing+Sealing+Fnishing+International Express



















A:Yes, we are willing to offer trial sample order to you for quality test. Mixed samples are acc eptable.

#### Q: What is the lead time?

A:Sample needs 1-3 working days, mass production time needs 10-15 working days for order less than 5000pcs.

#### Q: Do you have any MOQ limit?

A:EXW MOQ is 100pcs under blank box.

#### Q: How do you ship the goods and how long does it take arrive?

A:The sample will be sent to you by optional shipping service (couriers, air, and sea). The delivery time depends on the s