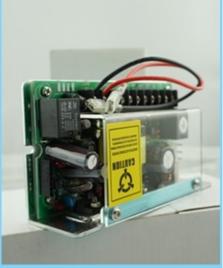

#### **IN-KIND SHOOTING**

| Product<br>Name:    | DC 12V 5A<br>switch<br>power<br>supply for<br>access<br>control<br>system |
|---------------------|---------------------------------------------------------------------------|
| <b>Dimension:</b>   | 212*172*70                                                                |
| Input<br>Voltage:   | 110-240<br>VAC                                                            |
| Input<br>Frequecy:  | 50-60 Hz                                                                  |
| Output<br>Voltage:  | 12V DC                                                                    |
| Output<br>Cureent:  | 5A                                                                        |
| Output<br>Power:    | 60w                                                                       |
| Work<br>temperature | -20°C to<br>65°C                                                          |
| Material:           | steel                                                                     |