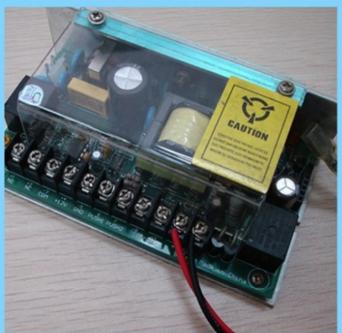

|
| Output<br>Power:    | 60w                                                                       |
| Work<br>temperature | -20°C to<br>65°C                                                          |
| Material:           | steel                                                                     |



- 1. Switch power supply small size and light weight.
- 2. Switch power supply regulator with a wide range, voltage regulator works well. Cooling is small, does not require heat sinks.
- 3. Filtering efficiency gains, so that the capacity and size of filter capacitor greatly reduced.
- **4.** Power consumption less, and high power. In the switching power supply circuit used in power switching transistor V is small, can greatly improve the power efficiency.

#### **IN-KIND SHOOTING**















# **APPLICATION**



# **SIMILAR PRODUCT**



## **OFFICE SHOW**













## **CUSTOMER**













## **EXHIBITION**



## **CERTIFICATION**



## **HOW TO COOPERATE**



# PACKAGING & SHIPPING

Detection+Packing+Sealing+Fnishing+International Express



















A:Yes, we are willing to offer trial sample order to you for quality test. Mixed samples are acc eptable.

#### Q: What is the lead time?

A:Sample needs 1-3 working days, mass production time needs 10-15 working days for order less than 5000pcs.

#### Q: Do you have any MOQ limit?

A:EXW MOQ is 100pcs under blank box.

#### Q: How do you ship the goods and how long does it take arrive?

A:The sample will be sent to you by optional shipping service (couriers, air, and sea). The delivery time depends on the