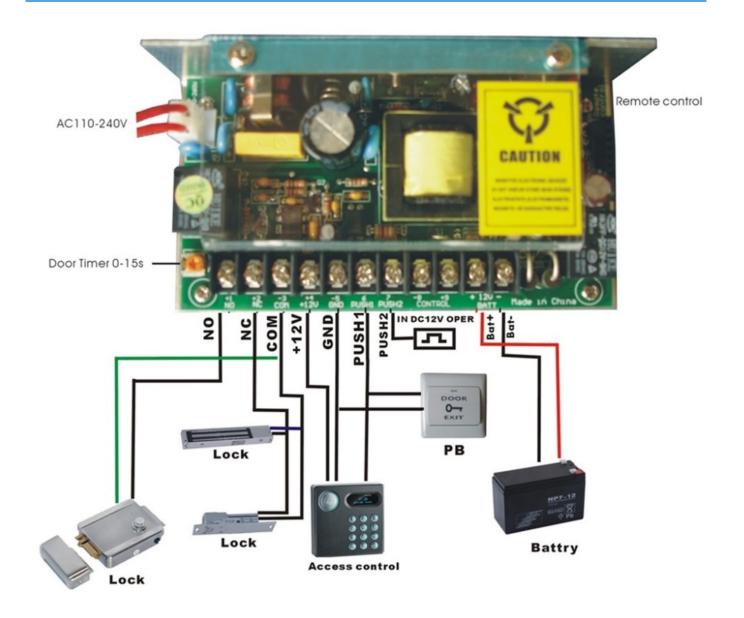

0w                                                                       |
| Work<br>temperature | -20°C to<br>65°C                                                          |
| Material:           | steel                                                                     |



- 1. Switch power supply small size and light weight.
- 2. Switch power supply regulator with a wide range, voltage regulator works well. Cooling is small, does not require heat sinks.
- 3. Filtering efficiency gains, so that the capacity and size of filter capacitor greatly reduced.
- **4.** Power consumption less, and high power. In the switching power supply circuit used in power switching transistor V is small, can greatly improve the power efficiency.

#### **IN-KIND SHOOTING**















# **APPLICATION**



# **SIMILAR PRODUCT**



## **OFFICE SHOW**













## **CUSTOMER**













## **EXHIBITION**



## **CERTIFICATION**



## **HOW TO COOPERATE**



# PACKAGING & SHIPPING

Detection+Packing+Sealing+Fnishing+International Express



















A:Yes, we are willing to offer trial sample order to you for quality test. Mixed samples are acc eptable.

#### Q: What is the lead time?

A:Sample needs 1-3 working days, mass production time needs 10-15 working days for order less than 5000pcs.

#### Q: Do you have any MOQ limit?

A:EXW MOQ is 100pcs under blank box.

#### Q: How do you ship the goods and how long does it take arrive?

A:The sample will be sent to you by optional shipping service (couriers, air, and sea). The delivery time depends on the shipping service.

#### Q:Ho