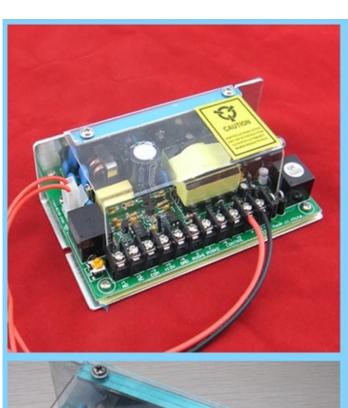

|
| Output<br>Power:    | 60w                                                                       |
| Work<br>temperature | -20°C to<br>65°C                                                          |
| Material:           | steel                                                                     |



- 1. Switch power supply small size and light weight.
- 2. Switch power supply regulator with a wide range, voltage regulator works well. Cooling is small, does not require heat sinks.
- 3. Filtering efficiency gains, so that the capacity and size of filter capacitor greatly reduced.
- **4.** Power consumption less, and high power. In the switching power supply circuit used in power switching transistor V is small, can greatly improve the power efficiency.

#### **IN-KIND SHOOTING**















# **APPLICATION**



# **SIMILAR PRODUCT**



## **OFFICE SHOW**













## **CUSTOMER**













## **EXHIBITION**



## **CERTIFICATION**



## **HOW TO COOPERATE**



# PACKAGING & SHIPPING

Detection+Packing+Sealing+Fnishing+International Express



















A:Yes, we are willing to offer trial sample order to you for quality test. Mixed samples are acc eptable.

#### Q: What is the lead time?

A:Sample needs 1-3 working days, mass production time needs 10-15 working days for order less than 5000pcs.

#### Q: Do you have any MOQ limit?

A:EXW MOQ is 100pcs under blank box.

#### Q: How do you ship the goods and how long does it take arrive?

A:The sample will be sent to you by optional shipping service (couriers, air, and sea). The delivery time depends on